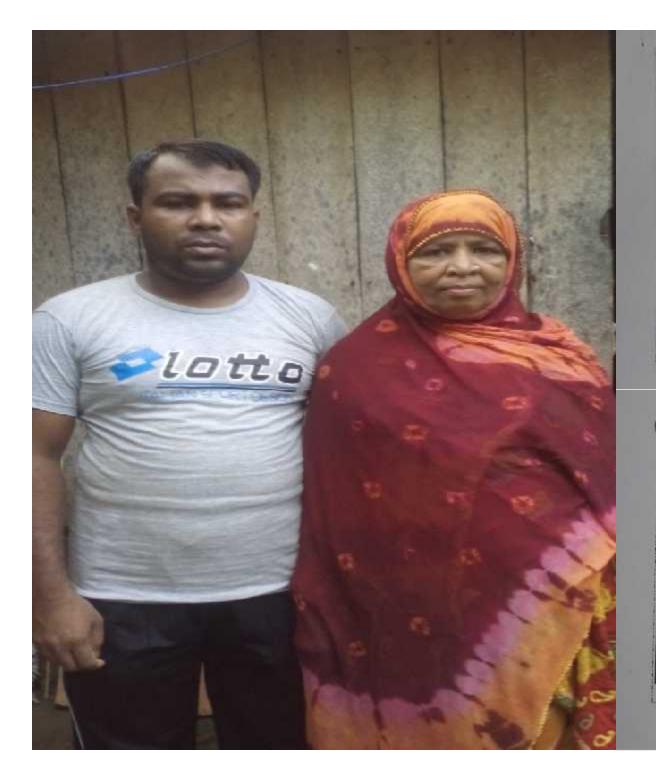

## BRIEF BIO OF THE PROPOSED NOBIN UDYOKTA

| Name and address                                                                                                          |       | Md. Israfil Hossain  Vill: Norendropur, Union: Norendropur, Post:  Norendropur, Upazila: Jessore Sadar, District: Jessore.                                                                                 |
|---------------------------------------------------------------------------------------------------------------------------|-------|------------------------------------------------------------------------------------------------------------------------------------------------------------------------------------------------------------|
| Age                                                                                                                       | :     | 30 years                                                                                                                                                                                                   |
| Marital status                                                                                                            | :     | Married                                                                                                                                                                                                    |
| Children                                                                                                                  | •     | 01 (One) Daughter                                                                                                                                                                                          |
| No. of siblings:                                                                                                          | :     | 01 (One) Brother and 03 (Three) Sisters                                                                                                                                                                    |
| Parent's and GB related Info: (i) Who is GB member (ii) Mother's name (iii) Father's name (iv) GB member's info           | : :   | Mother   Met. Noor Jahan Begum  Md. Muntaj Ali Mollah  Branch: Norendropur,, Centre # 27/mo,  Loan no.: 2352/2, Member from 2000 to 2007  First loan: Tk. 5,000  Existing loan: Nil, Last loan: Tk. 20,000 |
| Further Information: (v) Who pays GB loan installment (vi) Mobile lady (vii) Grameen Education Loan (viii) Any other loan | : : : | N/A<br>No<br>Nil<br>Nil                                                                                                                                                                                    |

#### BRIEF HISTORY OF GB LOAN UTILIZATION BY FAMILY

- Mst. Noor Jahan Begum was a GB member from 2000 to 2007 at first she took GB loan BDT 5,000 (Five thousand).
- Gradually she took GB loan several times and utilized it for purchasing cow and cultivation.
- Finally GB loan helped her to improve economic condition, livelihood and expanding the existing business of her son.