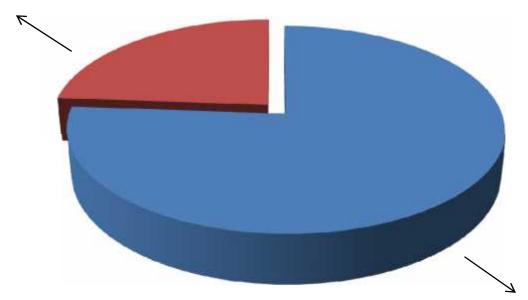

## **SOURCE OF FINANCE**

- Entrepreneur's Contribution BDT 319,000
- GTT's Investment BDT 100,000
- Total Capital BDT 419,000

GTT's Investment 24%

Entrepreneur's Contribution 76%