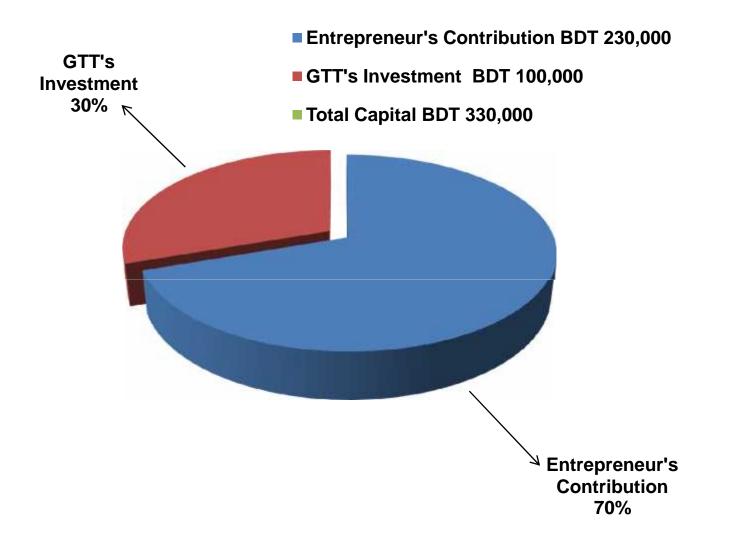

# PRESENT & PROPOSED INVESTMENT BREAKDOWN

| Particul                                                                                                        | Existing<br>Business<br>(BDT) | Proposed<br>(BDT) | Total<br>(BDT) |         |  |
|-----------------------------------------------------------------------------------------------------------------|-------------------------------|-------------------|----------------|---------|--|
| Existing                                                                                                        | Proposed                      | ~ /               |                |         |  |
| Investment in products (Dressing Investment in products table, wardrobe, dram, dining table, chair & wood etc.) |                               | 169,000           | 100,000        | 269,000 |  |
| Investment in equipment (Drill mac<br>fan, light etc.)                                                          | 8,500                         | -                 | 8,500          |         |  |
| Cash in hand                                                                                                    | 2,000                         | _                 | 2,000          |         |  |
| Debtors (Since March, 2016 to at F                                                                              | 26,000                        | -                 | 26,000         |         |  |
| Creditors (Since April, 2016 to at P                                                                            | (12,000)                      | -                 | (12,000)       |         |  |
| GB Outstanding loan                                                                                             | (15,000)                      | _                 | (15,000)       |         |  |
| Advance for Shop                                                                                                | 50,000                        | -                 | 50,000         |         |  |
| Decoration (Fixture & Fittings)                                                                                 | 1,500                         | -                 | 1,500          |         |  |
| Total Capital                                                                                                   |                               | 230,000           | 100,000        | 330,000 |  |