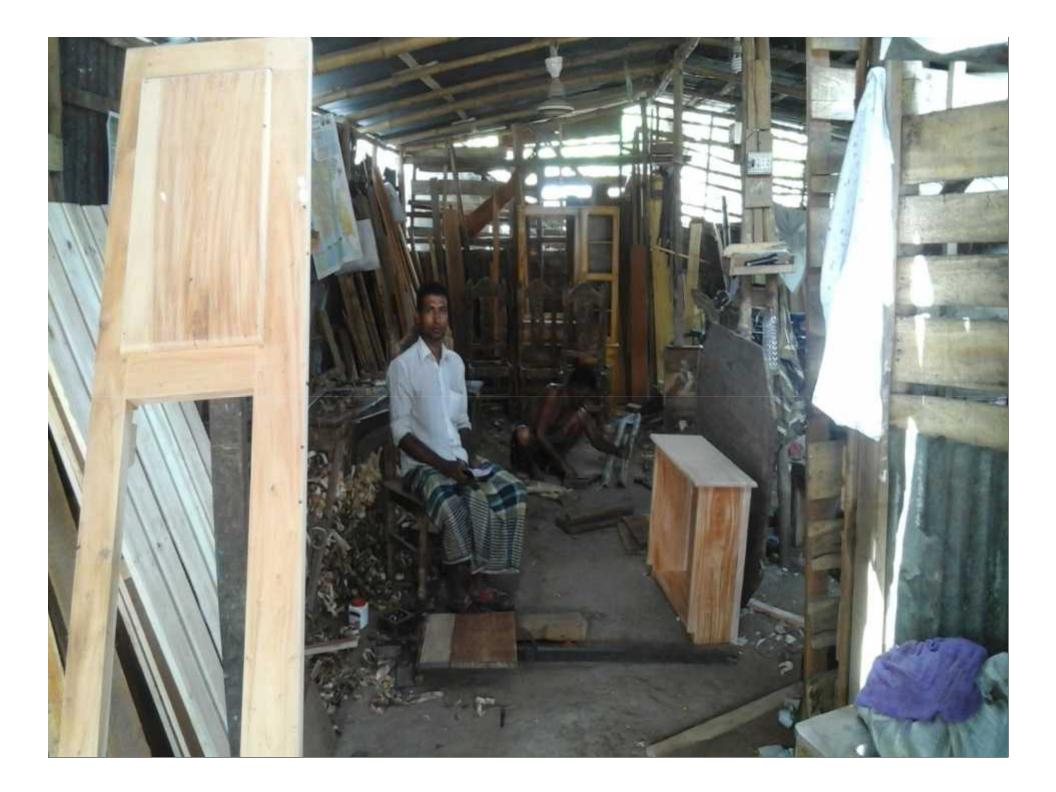

#### Proposed NU Business Name : Foreign Furniture Business Category: General Retail & Wholesale

Business Proposal Identified by: Sohaib Goni, Asst. Nobin, Monirampur unit, Jessore. Business Proposal prepared by: Fahina Yesmin Happy

# **PROPOSED NOBIN UDYOKTA BUSINESS INFO**

| Business Name                                                | : | Foreign Furniture                                                                        |
|--------------------------------------------------------------|---|------------------------------------------------------------------------------------------|
| Address/ Location                                            | : | Monirampur Bazar, Jessore                                                                |
| Total Investment in BDT                                      | • | Tk. 330,000                                                                              |
| Financing                                                    | : | Self Tk. 230,000 (from existing business)<br>Required Investment Tk. 100,000 (as equity) |
| Present salary/drawings from business                        | : | BDT 7,000 (Seven thousand)                                                               |
| Proposed Salary                                              | : | BDT 9,000 (Nine thousand)                                                                |
| Proposed Business<br>Implementation Plan                     |   |                                                                                          |
| (i) % of present gross profit margin                         | : | On an average 30% and Servicing 100%                                                     |
| (ii) Estimated % of proposed gross profit margin             | : | On an average 30% and Servicing 100%                                                     |
| (iii) In future risk mgt. plan<br>(from fire, disaster etc.) |   |                                                                                          |