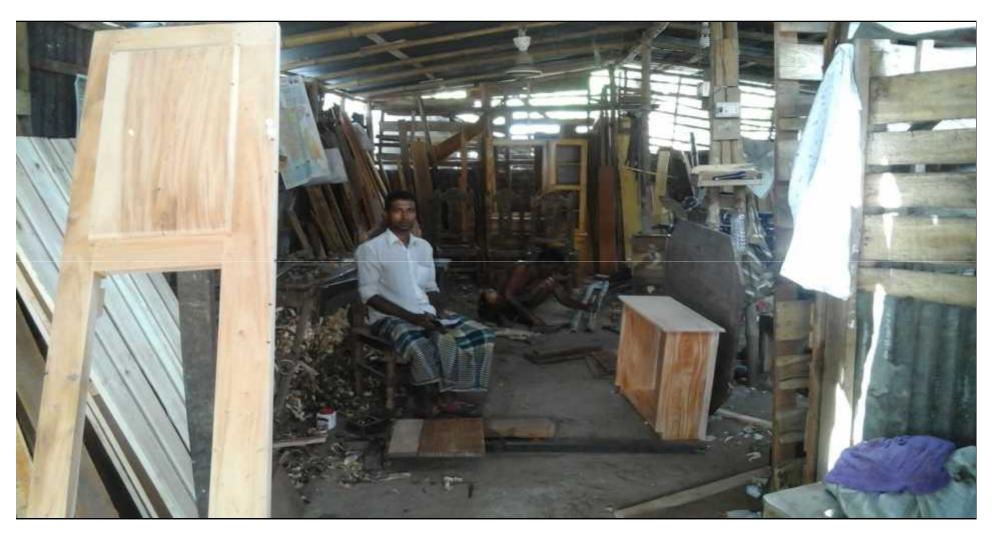

#### Proposed NU Business Name : Foreign Furniture Business Category: General Retail & Wholesale

Business Proposal Identified by: Sohaib Goni, Asst. Nobin, Monirampur unit, Jessore. Business Proposal prepared by: Fahina Yesmin Happy

# **PROPOSED NOBIN UDYOKTA BUSINESS INFO**

| Business Name                                                | : | Foreign Furniture                                                                        |
|--------------------------------------------------------------|---|------------------------------------------------------------------------------------------|
| Address/ Location                                            | : | Monirampur Bazar, Jessore                                                                |
| Total Investment in BDT                                      | • | Tk. 330,000                                                                              |
| Financing                                                    | : | Self Tk. 230,000 (from existing business)<br>Required Investment Tk. 100,000 (as equity) |
| Present salary/drawings from business                        | : | BDT 7,000 (Seven thousand)                                                               |
| Proposed Salary                                              | : | BDT 9,000 (Nine thousand)                                                                |
| Proposed Business<br>Implementation Plan                     |   |                                                                                          |
| (i) % of present gross profit margin                         | : | On an average 30% and Servicing 100%                                                     |
| (ii) Estimated % of proposed gross profit margin             | : | On an average 30% and Servicing 100%                                                     |
| (iii) In future risk mgt. plan<br>(from fire, disaster etc.) |   |                                                                                          |