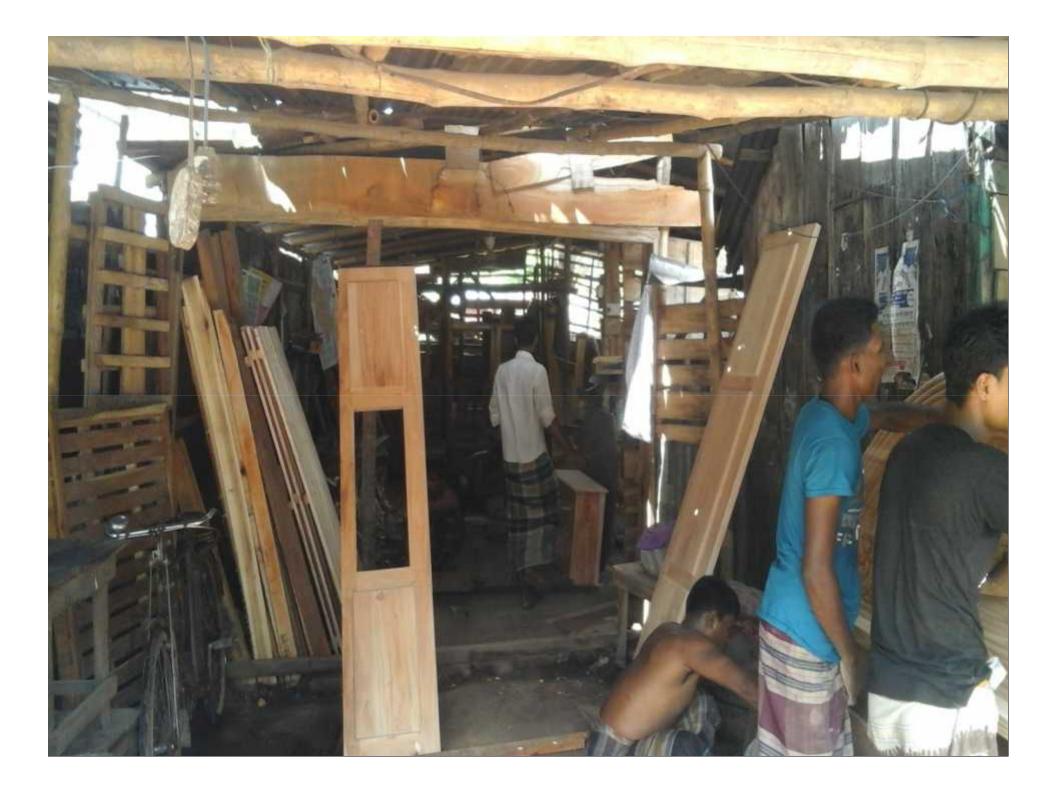

# **PROPOSED NOBIN UDYOKTA BUSINESS INFO**

| Business Name                                                | : | Foreign Furniture                                                                        |
|--------------------------------------------------------------|---|------------------------------------------------------------------------------------------|
| Address/ Location                                            | : | Monirampur Bazar, Jessore                                                                |
| Total Investment in BDT                                      | • | Tk. 330,000                                                                              |
| Financing                                                    | : | Self Tk. 230,000 (from existing business)<br>Required Investment Tk. 100,000 (as equity) |
| Present salary/drawings from business                        | : | BDT 7,000 (Seven thousand)                                                               |
| Proposed Salary                                              | : | BDT 9,000 (Nine thousand)                                                                |
| Proposed Business<br>Implementation Plan                     |   |                                                                                          |
| (i) % of present gross profit margin                         | : | On an average 30% and Servicing 100%                                                     |
| (ii) Estimated % of proposed gross profit margin             | : | On an average 30% and Servicing 100%                                                     |
| (iii) In future risk mgt. plan<br>(from fire, disaster etc.) |   |                                                                                          |