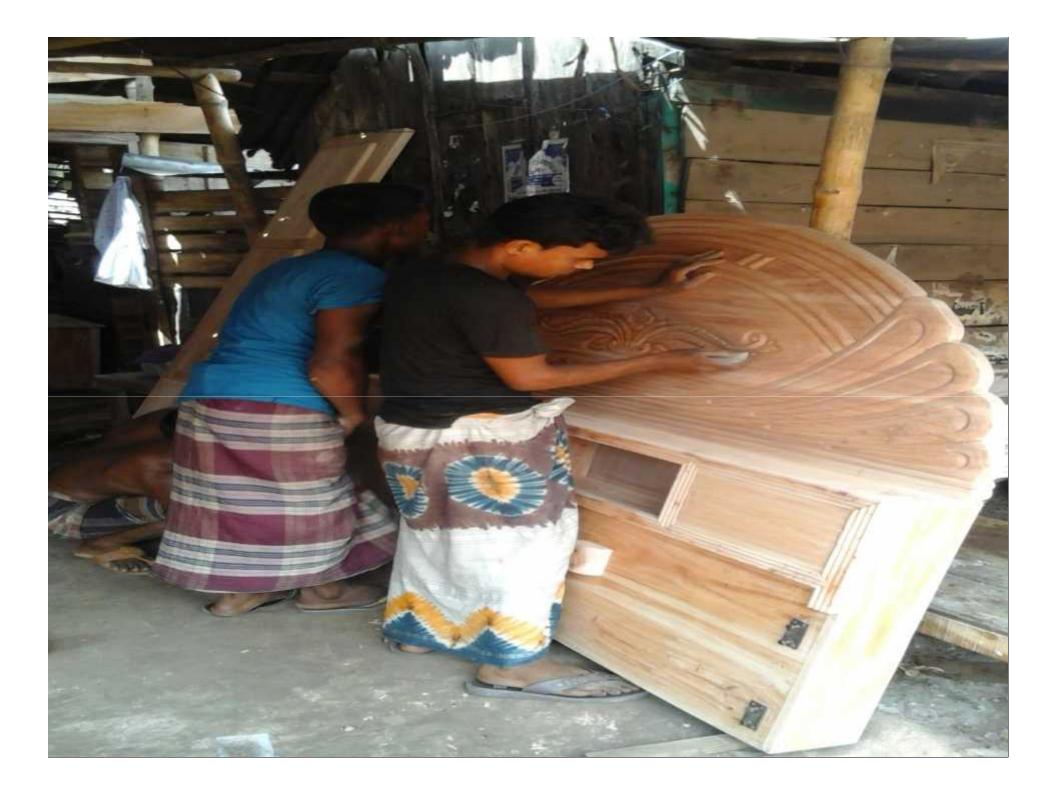

#### Proposed NU Business Name : Foreign Furniture Business Category: General Retail & Wholesale

Business Proposal Identified by: Sohaib Goni, Asst. Nobin, Monirampur unit, Jessore. Business Proposal prepared by: Fahina Yesmin Happy

# **PROPOSED NOBIN UDYOKTA BUSINESS INFO**

| Business Name                                                | : | Foreign Furniture                                                                        |
|--------------------------------------------------------------|---|------------------------------------------------------------------------------------------|
| Address/ Location                                            | : | Monirampur Bazar, Jessore                                                                |
| Total Investment in BDT                                      | • | Tk. 330,000                                                                              |
| Financing                                                    | : | Self Tk. 230,000 (from existing business)<br>Required Investment Tk. 100,000 (as equity) |
| Present salary/drawings from business                        | : | BDT 7,000 (Seven thousand)                                                               |
| Proposed Salary                                              | : | BDT 9,000 (Nine thousand)                                                                |
| Proposed Business<br>Implementation Plan                     |   |                                                                                          |
| (i) % of present gross profit margin                         | : | On an average 30% and Servicing 100%                                                     |
| (ii) Estimated % of proposed gross profit margin             | : | On an average 30% and Servicing 100%                                                     |
| (iii) In future risk mgt. plan<br>(from fire, disaster etc.) |   |                                                                                          |