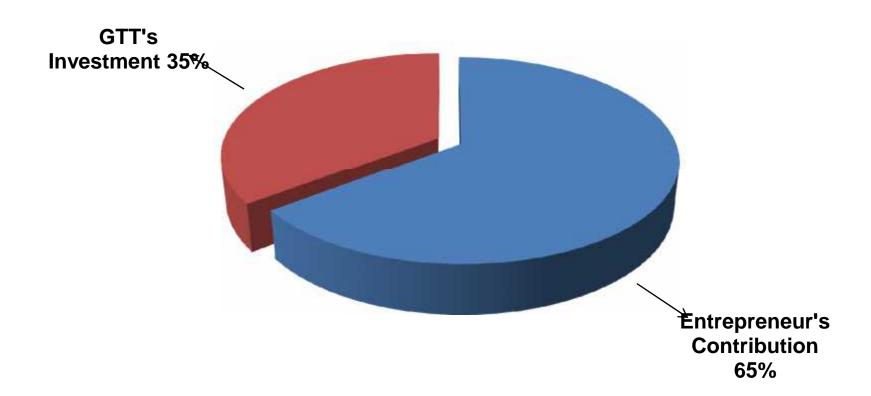

### **SOURCE OF FINANCE**

- Entrepreneur's Contribution BDT 183,000
- GTT's Investment BDT 100,000
- Total Capital BDT 283,000