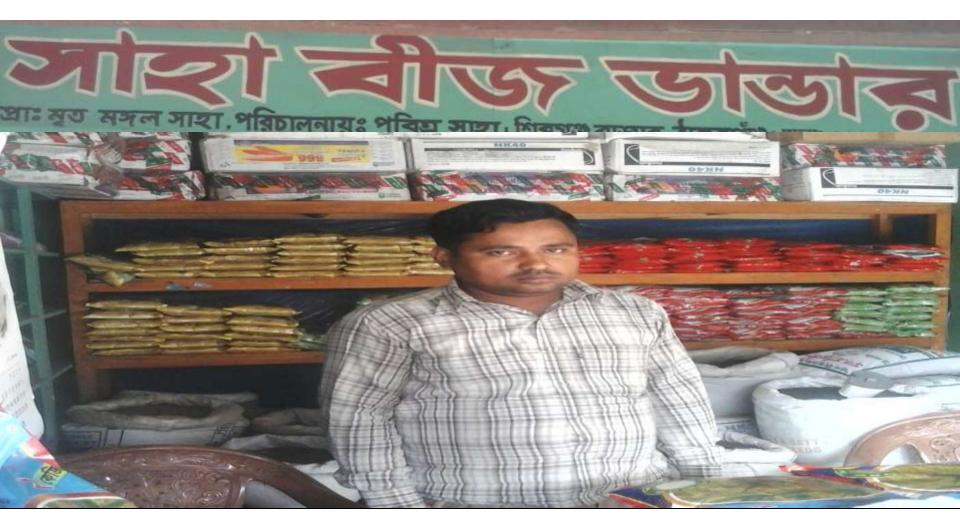

### PROPOSED NOBIN UDYOKTA BUSINESS INFO

| Business Name                                                | : | Saha Beez vander                                                                      |
|--------------------------------------------------------------|---|---------------------------------------------------------------------------------------|
| Address/ Location                                            | : | Shibganj Bazar, Thakurgoan.                                                           |
| Total Investment in BDT                                      | : | Tk. 394,000                                                                           |
| Financing                                                    | : | Self Tk. 274,000 (from existing business) Required Investment Tk. 120,000 (as equity) |
| Present salary/drawings from business                        | : | BDT 7,000 (Seven Thousand)                                                            |
| Proposed Salary                                              | : | BDT 10,000 (Ten Thousand)                                                             |
| Proposed Business<br>Implementation Plan                     |   |                                                                                       |
| (i) % of present gross profit margin                         | : | On an average 20%                                                                     |
| (ii) Estimated % of proposed gross profit margin             | : | On an average 20%                                                                     |
| (iii) In future risk mgt. plan<br>(from fire, disaster etc.) | : |                                                                                       |