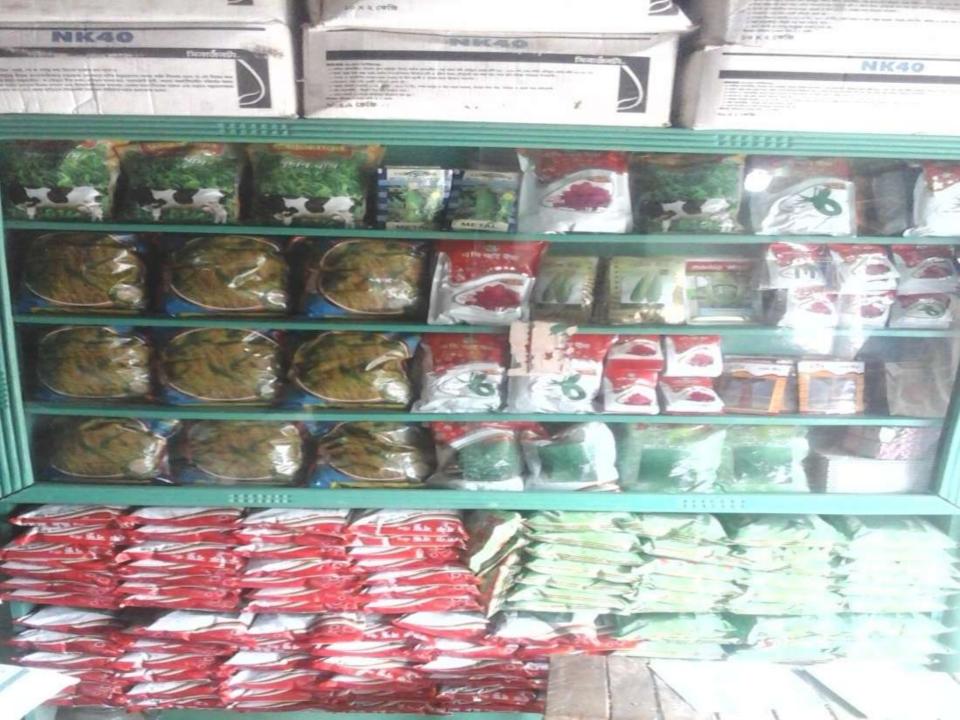

### PROPOSED NOBIN UDYOKTA BUSINESS INFO

| Business Name                                                | : | Saha Beez vander                                                                      |
|--------------------------------------------------------------|---|---------------------------------------------------------------------------------------|
| Address/ Location                                            | : | Shibganj Bazar, Thakurgoan.                                                           |
| Total Investment in BDT                                      | : | Tk. 394,000                                                                           |
| Financing                                                    | : | Self Tk. 274,000 (from existing business) Required Investment Tk. 120,000 (as equity) |
| Present salary/drawings from business                        | : | BDT 7,000 (Seven Thousand)                                                            |
| Proposed Salary                                              | : | BDT 10,000 (Ten Thousand)                                                             |
| Proposed Business<br>Implementation Plan                     |   |                                                                                       |
| (i) % of present gross profit margin                         | : | On an average 20%                                                                     |
| (ii) Estimated % of proposed gross profit margin             | : | On an average 20%                                                                     |
| (iii) In future risk mgt. plan<br>(from fire, disaster etc.) | : |                                                                                       |

#### INFO ON EXISTING BUSINESS OPERATIONS

| Dortiouloro                                | Existing Business (BDT) |         |           |  |
|--------------------------------------------|-------------------------|---------|-----------|--|
| Particulars Particulars                    | Daily                   | Monthly | Yearly    |  |
| Sales income from Products (A)             | 3,000                   | 84,000  | 1,008,000 |  |
| Less: Cost of Sales (B)                    | 2,400                   | 67,200  | 806,400   |  |
| Gross Profit (C) [C=(A-B)]                 | 600                     | 16,800  | 201,600   |  |
| Less: Operating Cost:                      |                         |         |           |  |
| Electricity bill                           |                         | 200     | 2,400     |  |
| Shop Rent                                  | 500                     | 6,000   |           |  |
| Mobile bill                                | 500                     | 6,000   |           |  |
| Night Guard bill                           |                         | 100     | 1,200     |  |
| Conveyance bill                            |                         | 1,500   | 18,000    |  |
| Present Salary (Family & Self)             |                         | 7,000   | 84,000    |  |
| Other Cost (Stationary & Entertainment etc | 1,000                   | 12,000  |           |  |
| Non Cash Item:                             |                         |         |           |  |
| Depreciation Expenses                      |                         | 75      | 900       |  |
| Total Operating Cost (D)                   |                         | 10,875  | 130,500   |  |
| Net Profit (C-D):                          |                         | 5,925   | 71,100    |  |

#### PRESENT & PROPOSED INVESTMENT BREAKDOWN

| Particular                                           | Existing<br>Business                                                                          | Proposed | Total    |         |  |
|------------------------------------------------------|-----------------------------------------------------------------------------------------------|----------|----------|---------|--|
| Existing                                             | Proposed                                                                                      | (BDT)    | (BDT)    | (BDT)   |  |
| and jute, wheat, corn etc.)                          | Investment in products (Different types of seeds-vegetable, paddy and jute, wheat, corn etc.) | 292,800  | 120,000  | 412,800 |  |
| Investment in Equipment & Tools Weight balance etc.) | 2,800                                                                                         | -        | 2,800    |         |  |
| Cash in Hand                                         | 1,840                                                                                         | -        | 1,840    |         |  |
| Advance for Shop                                     | 10,000                                                                                        | -        | 10,000   |         |  |
| GB Outstanding Loan                                  | (38,240)                                                                                      |          | (38,240) |         |  |
| Investment in Decoration (Furnitu                    | 4,800                                                                                         |          | 4,800    |         |  |
| Total Capit                                          | 274,000                                                                                       |          |          |         |  |