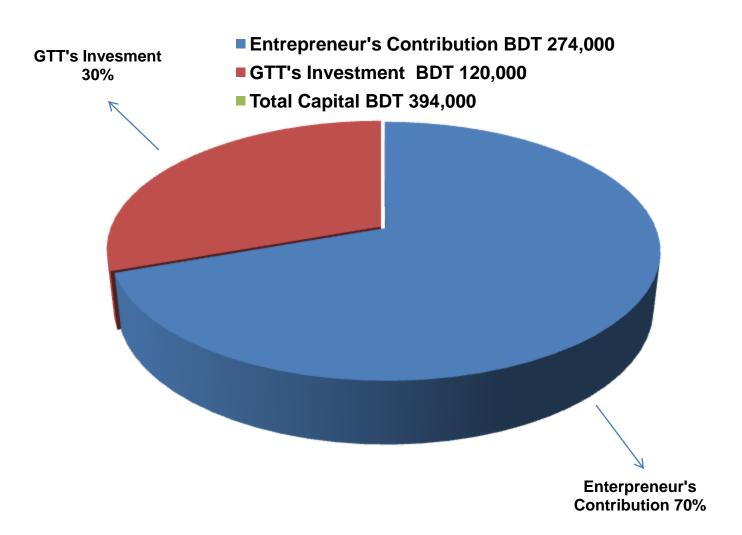

### PROPOSED NOBIN UDYOKTA BUSINESS INFO

| Business Name                                                | : | Saha Beez vander                                                                      |
|--------------------------------------------------------------|---|---------------------------------------------------------------------------------------|
| Address/ Location                                            | : | Shibganj Bazar, Thakurgoan.                                                           |
| Total Investment in BDT                                      | : | Tk. 394,000                                                                           |
| Financing                                                    | : | Self Tk. 274,000 (from existing business) Required Investment Tk. 120,000 (as equity) |
| Present salary/drawings from business                        | : | BDT 7,000 (Seven Thousand)                                                            |
| Proposed Salary                                              | : | BDT 10,000 (Ten Thousand)                                                             |
| Proposed Business<br>Implementation Plan                     |   |                                                                                       |
| (i) % of present gross profit margin                         | : | On an average 20%                                                                     |
| (ii) Estimated % of proposed gross profit margin             | : | On an average 20%                                                                     |
| (iii) In future risk mgt. plan<br>(from fire, disaster etc.) | : |                                                                                       |

#### PRESENT & PROPOSED INVESTMENT BREAKDOWN

| Particular                                           | Existing<br>Business                                                                          | Proposed | Total    |         |  |
|------------------------------------------------------|-----------------------------------------------------------------------------------------------|----------|----------|---------|--|
| Existing                                             | Proposed                                                                                      | (BDT)    | (BDT)    | (BDT)   |  |
| and jute, wheat, corn etc.)                          | Investment in products (Different types of seeds-vegetable, paddy and jute, wheat, corn etc.) | 292,800  | 120,000  | 412,800 |  |
| Investment in Equipment & Tools Weight balance etc.) | 2,800                                                                                         | -        | 2,800    |         |  |
| Cash in Hand                                         | 1,840                                                                                         | -        | 1,840    |         |  |
| Advance for Shop                                     | 10,000                                                                                        | -        | 10,000   |         |  |
| GB Outstanding Loan                                  | (38,240)                                                                                      |          | (38,240) |         |  |
| Investment in Decoration (Furnitu                    | 4,800                                                                                         |          | 4,800    |         |  |
| Total Capit                                          | 274,000                                                                                       |          |          |         |  |