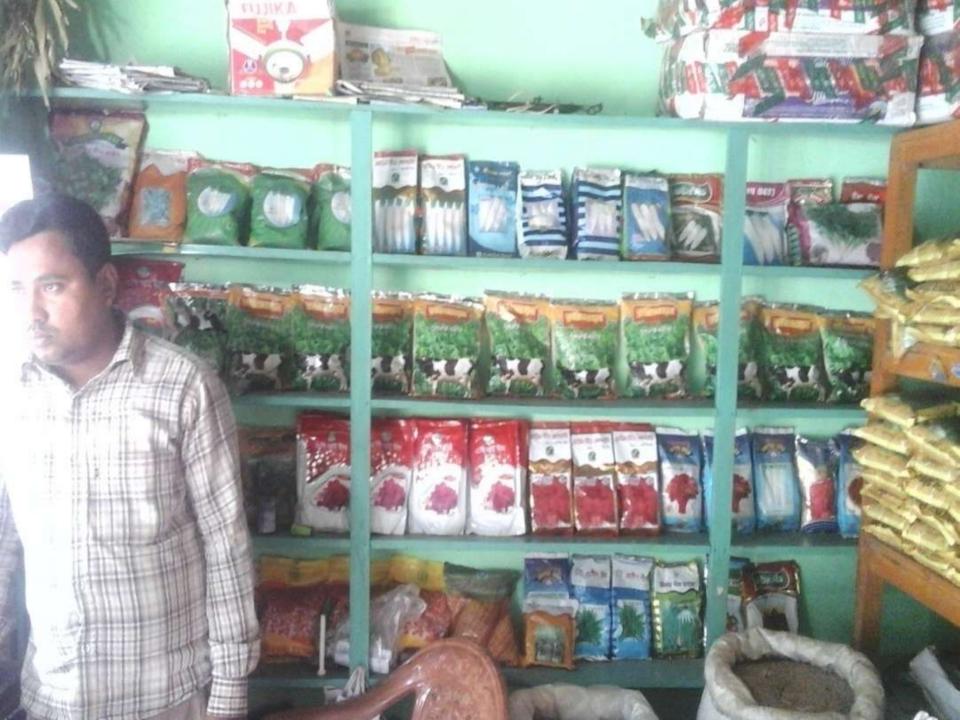

### PROPOSED NOBIN UDYOKTA BUSINESS INFO

| Business Name                                                | : | Saha Beez vander                                                                      |
|--------------------------------------------------------------|---|---------------------------------------------------------------------------------------|
| Address/ Location                                            | : | Shibganj Bazar, Thakurgoan.                                                           |
| Total Investment in BDT                                      | : | Tk. 394,000                                                                           |
| Financing                                                    | : | Self Tk. 274,000 (from existing business) Required Investment Tk. 120,000 (as equity) |
| Present salary/drawings from business                        | : | BDT 7,000 (Seven Thousand)                                                            |
| Proposed Salary                                              | : | BDT 10,000 (Ten Thousand)                                                             |
| Proposed Business<br>Implementation Plan                     |   |                                                                                       |
| (i) % of present gross profit margin                         | : | On an average 20%                                                                     |
| (ii) Estimated % of proposed gross profit margin             | : | On an average 20%                                                                     |
| (iii) In future risk mgt. plan<br>(from fire, disaster etc.) | : |                                                                                       |

#### INFO ON EXISTING BUSINESS OPERATIONS

| Dortiouloro                                | Existing Business (BDT) |         |           |  |
|--------------------------------------------|-------------------------|---------|-----------|--|
| Particulars Particulars                    | Daily                   | Monthly | Yearly    |  |
| Sales income from Products (A)             | 3,000                   | 84,000  | 1,008,000 |  |
| Less: Cost of Sales (B)                    | 2,400                   | 67,200  | 806,400   |  |
| Gross Profit (C) [C=(A-B)]                 | 600                     | 16,800  | 201,600   |  |
| Less: Operating Cost:                      |                         |         |           |  |
| Electricity bill                           |                         | 200     | 2,400     |  |
| Shop Rent                                  | 500                     | 6,000   |           |  |
| Mobile bill                                | 500                     | 6,000   |           |  |
| Night Guard bill                           |                         | 100     | 1,200     |  |
| Conveyance bill                            |                         | 1,500   | 18,000    |  |
| Present Salary (Family & Self)             |                         | 7,000   | 84,000    |  |
| Other Cost (Stationary & Entertainment etc | 1,000                   | 12,000  |           |  |
| Non Cash Item:                             |                         |         |           |  |
| Depreciation Expenses                      |                         | 75      | 900       |  |
| Total Operating Cost (D)                   |                         | 10,875  | 130,500   |  |
| Net Profit (C-D):                          |                         | 5,925   | 71,100    |  |

#### PRESENT & PROPOSED INVESTMENT BREAKDOWN

| Particular                                           | Existing<br>Business                                                                          | Proposed | Total    |         |  |
|------------------------------------------------------|-----------------------------------------------------------------------------------------------|----------|----------|---------|--|
| Existing                                             | Proposed                                                                                      | (BDT)    | (BDT)    | (BDT)   |  |
| and jute, wheat, corn etc.)                          | Investment in products (Different types of seeds-vegetable, paddy and jute, wheat, corn etc.) | 292,800  | 120,000  | 412,800 |  |
| Investment in Equipment & Tools Weight balance etc.) | 2,800                                                                                         | -        | 2,800    |         |  |
| Cash in Hand                                         | 1,840                                                                                         | -        | 1,840    |         |  |
| Advance for Shop                                     | 10,000                                                                                        | -        | 10,000   |         |  |
| GB Outstanding Loan                                  | (38,240)                                                                                      |          | (38,240) |         |  |
| Investment in Decoration (Furnitu                    | 4,800                                                                                         |          | 4,800    |         |  |
| Total Capit                                          | 274,000                                                                                       |          |          |         |  |