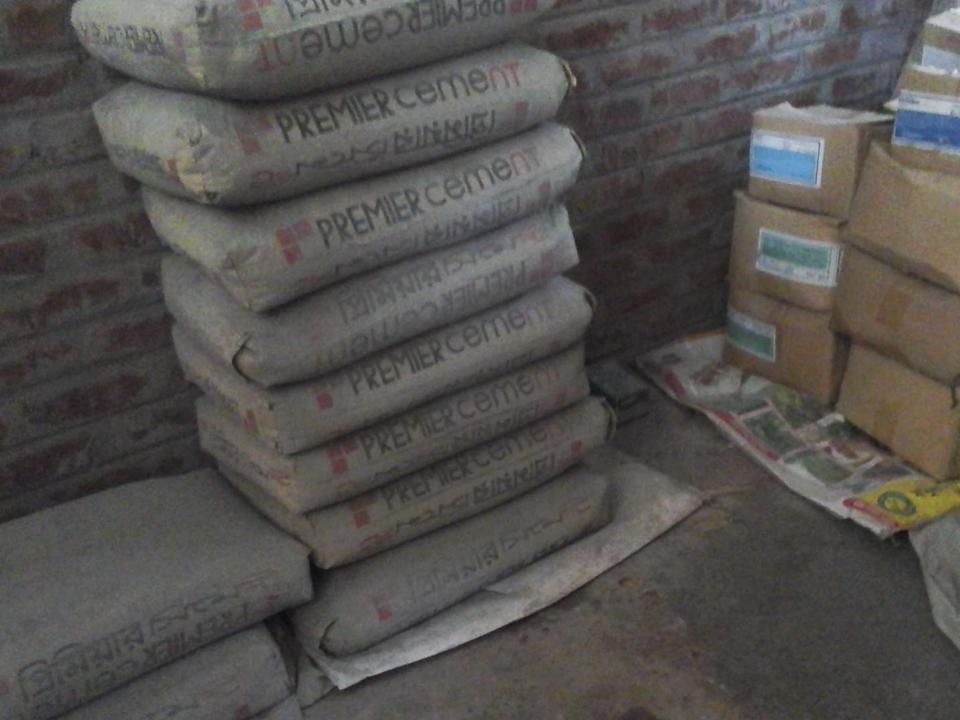

#### PRESENT & PROPOSED INVESTMENT BREAKDOWN

| Particulars                                                                                      |                                                                                                  |         | Proposed<br>(BDT) | Total<br>(BDT) |
|--------------------------------------------------------------------------------------------------|--------------------------------------------------------------------------------------------------|---------|-------------------|----------------|
| Existing                                                                                         | Proposed                                                                                         | (BDT)   |                   |                |
| Investment in products (different types of fertilizer, insecticides, pesticides and cement etc.) | Investment in products (different types of fertilizer, insecticides, pesticides and cement etc.) | 129,912 | 100,000           | 229,912        |
| Investment in Machineries, Equipment & Tools (bulb and fan etc.)                                 |                                                                                                  |         |                   | 1,600          |
| Cash in Hand                                                                                     |                                                                                                  |         |                   | 2,588          |
| Decoration (fixture and fittings)                                                                |                                                                                                  |         |                   | 5,900          |
| Total Capital                                                                                    |                                                                                                  |         | 100,000           | 240,000        |