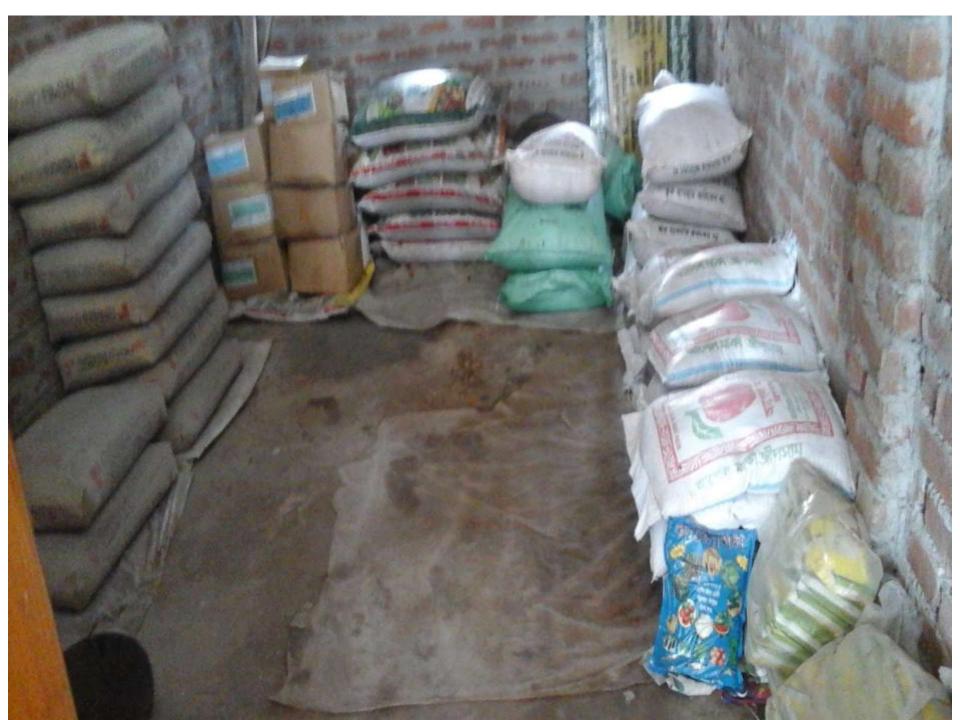

#### PRESENT & PROPOSED INVESTMENT BREAKDOWN

| Particulars                                                                                      |                                                                                                  |         | Proposed<br>(BDT) | Total<br>(BDT) |
|--------------------------------------------------------------------------------------------------|--------------------------------------------------------------------------------------------------|---------|-------------------|----------------|
| Existing                                                                                         | Proposed                                                                                         | (BDT)   |                   |                |
| Investment in products (different types of fertilizer, insecticides, pesticides and cement etc.) | Investment in products (different types of fertilizer, insecticides, pesticides and cement etc.) | 129,912 | 100,000           | 229,912        |
| Investment in Machineries, Equipment & Tools (bulb and fan etc.)                                 |                                                                                                  |         |                   | 1,600          |
| Cash in Hand                                                                                     |                                                                                                  |         |                   | 2,588          |
| Decoration (fixture and fittings)                                                                |                                                                                                  |         |                   | 5,900          |
| Total Capital                                                                                    |                                                                                                  |         | 100,000           | 240,000        |