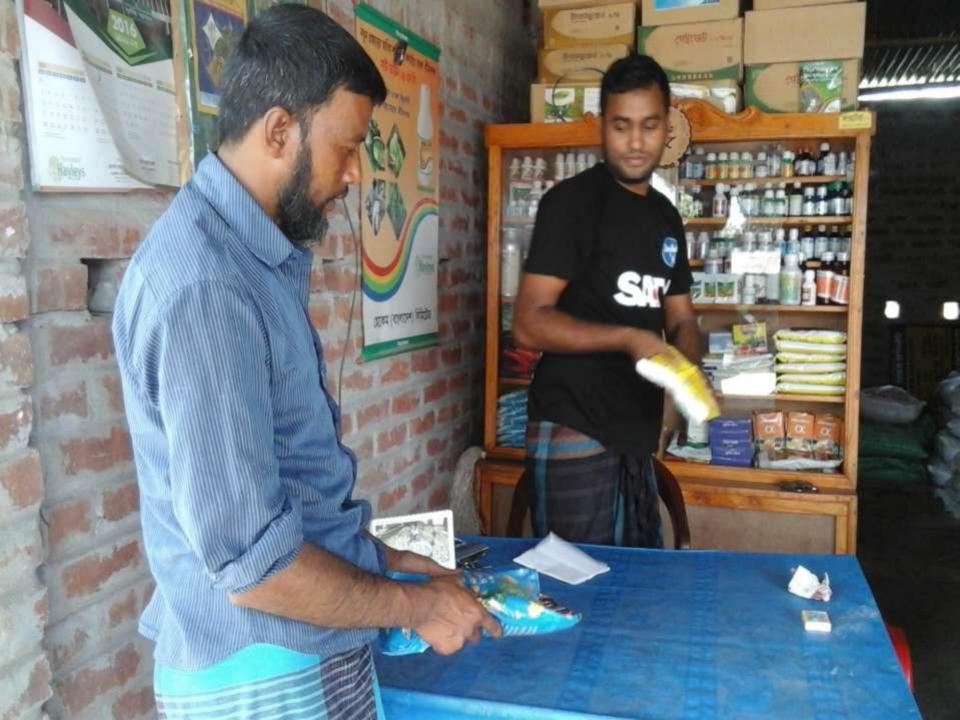

### PROPOSED NOBIN UDYOKTA BUSINESS INFO

| Business Name                                                | : | Likhi & Anne Traders                                                                  |
|--------------------------------------------------------------|---|---------------------------------------------------------------------------------------|
| Address/ Location                                            | : | Amtoli bazar, Ranishangkoil, Thakurgaon.                                              |
| Total Investment in BDT                                      | : | Tk. 240,000                                                                           |
| Financing                                                    | : | Self Tk. 140,000 (from existing business) Required Investment Tk. 100,000 (as equity) |
| Present salary/drawings from business                        | : | BDT 4,000 (Four Thousand)                                                             |
| Proposed Salary                                              | : | BDT 5,000 (Five Thousand)                                                             |
| Proposed Business<br>Implementation Plan                     |   |                                                                                       |
| (i) % of present gross profit margin                         | : | On an Average 18%                                                                     |
| (ii) Estimated % of proposed gross profit margin             | : | On an Average 18%                                                                     |
| (iii) In future risk mgt. plan<br>(from fire, disaster etc.) | : |                                                                                       |

#### PRESENT & PROPOSED INVESTMENT BREAKDOWN

| Particulars                                                                                      |                                                                                                  |         | Proposed<br>(BDT) | Total<br>(BDT) |
|--------------------------------------------------------------------------------------------------|--------------------------------------------------------------------------------------------------|---------|-------------------|----------------|
| Existing                                                                                         | Proposed                                                                                         | (BDT)   |                   |                |
| Investment in products (different types of fertilizer, insecticides, pesticides and cement etc.) | Investment in products (different types of fertilizer, insecticides, pesticides and cement etc.) | 129,912 | 100,000           | 229,912        |
| Investment in Machineries, Equipment & Tools (bulb and fan etc.)                                 |                                                                                                  |         |                   | 1,600          |
| Cash in Hand                                                                                     |                                                                                                  |         |                   | 2,588          |
| Decoration (fixture and fittings)                                                                |                                                                                                  |         |                   | 5,900          |
| Total Capital                                                                                    |                                                                                                  |         | 100,000           | 240,000        |