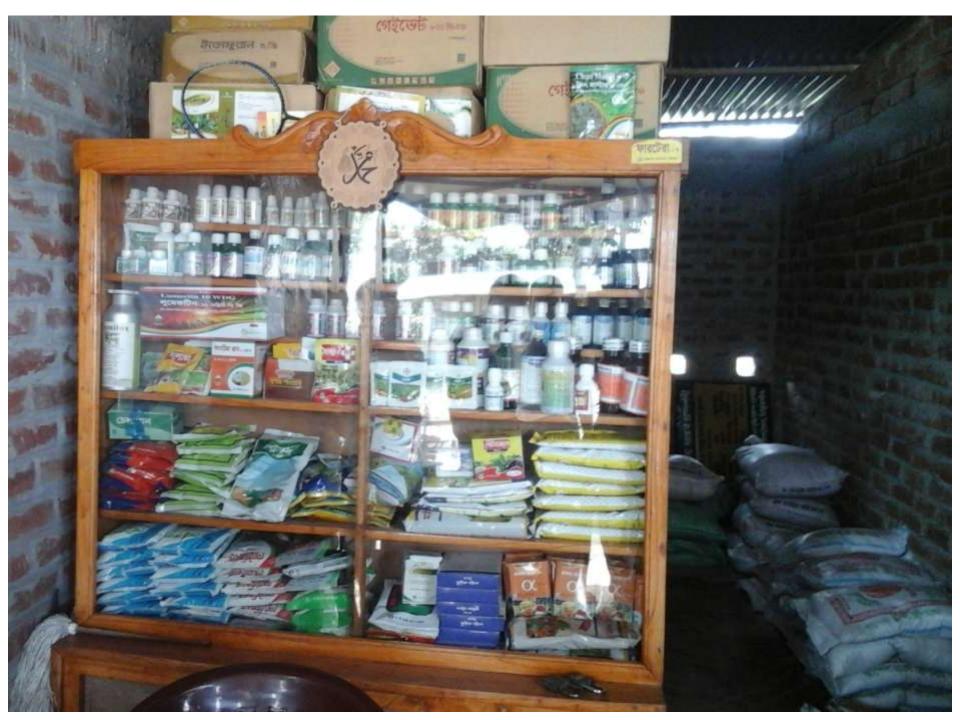

#### PRESENT & PROPOSED INVESTMENT BREAKDOWN

| Particulars                                                                                      |                                                                                                  |         | Proposed<br>(BDT) | Total<br>(BDT) |
|--------------------------------------------------------------------------------------------------|--------------------------------------------------------------------------------------------------|---------|-------------------|----------------|
| Existing                                                                                         | Proposed                                                                                         | (BDT)   |                   |                |
| Investment in products (different types of fertilizer, insecticides, pesticides and cement etc.) | Investment in products (different types of fertilizer, insecticides, pesticides and cement etc.) | 129,912 | 100,000           | 229,912        |
| Investment in Machineries, Equipment & Tools (bulb and fan etc.)                                 |                                                                                                  |         |                   | 1,600          |
| Cash in Hand                                                                                     |                                                                                                  |         |                   | 2,588          |
| Decoration (fixture and fittings)                                                                |                                                                                                  |         |                   | 5,900          |
| Total Capital                                                                                    |                                                                                                  |         | 100,000           | 240,000        |