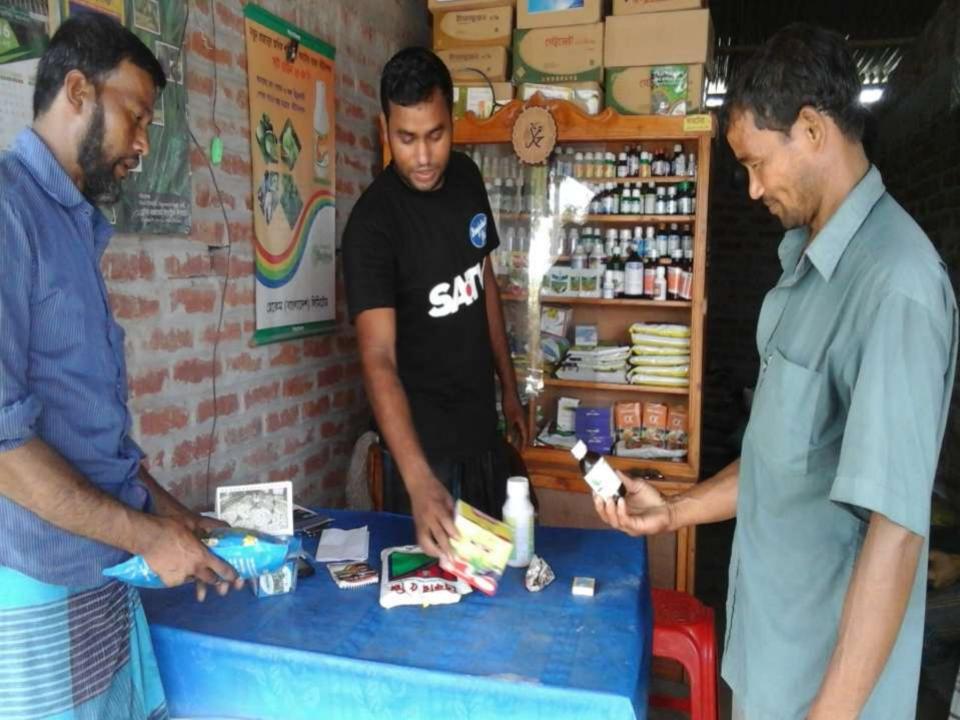

### PROPOSED NOBIN UDYOKTA BUSINESS INFO

| Business Name                                                | : | Likhi & Anne Traders                                                                  |
|--------------------------------------------------------------|---|---------------------------------------------------------------------------------------|
| Address/ Location                                            | : | Amtoli bazar, Ranishangkoil, Thakurgaon.                                              |
| Total Investment in BDT                                      | : | Tk. 240,000                                                                           |
| Financing                                                    | : | Self Tk. 140,000 (from existing business) Required Investment Tk. 100,000 (as equity) |
| Present salary/drawings from business                        | : | BDT 4,000 (Four Thousand)                                                             |
| Proposed Salary                                              | : | BDT 5,000 (Five Thousand)                                                             |
| Proposed Business<br>Implementation Plan                     |   |                                                                                       |
| (i) % of present gross profit margin                         | : | On an Average 18%                                                                     |
| (ii) Estimated % of proposed gross profit margin             | : | On an Average 18%                                                                     |
| (iii) In future risk mgt. plan<br>(from fire, disaster etc.) | : |                                                                                       |

#### PRESENT & PROPOSED INVESTMENT BREAKDOWN

| Particulars                                                                                      |                                                                                                  |         | Proposed<br>(BDT) | Total<br>(BDT) |
|--------------------------------------------------------------------------------------------------|--------------------------------------------------------------------------------------------------|---------|-------------------|----------------|
| Existing                                                                                         | Proposed                                                                                         | (BDT)   |                   |                |
| Investment in products (different types of fertilizer, insecticides, pesticides and cement etc.) | Investment in products (different types of fertilizer, insecticides, pesticides and cement etc.) | 129,912 | 100,000           | 229,912        |
| Investment in Machineries, Equipment & Tools (bulb and fan etc.)                                 |                                                                                                  |         |                   | 1,600          |
| Cash in Hand                                                                                     |                                                                                                  |         |                   | 2,588          |
| Decoration (fixture and fittings)                                                                |                                                                                                  |         |                   | 5,900          |
| Total Capital                                                                                    |                                                                                                  |         | 100,000           | 240,000        |