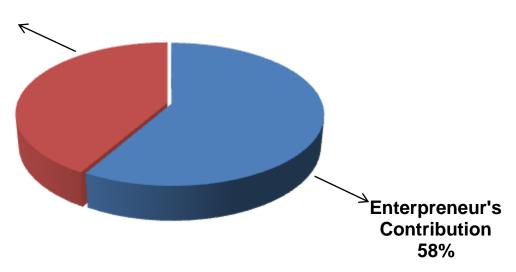

## SOURCE OF FINANCE

- Entrepreneur's Contribution BDT 140,000
- GTT's Investment BDT 100,000
- Total Capital BDT 240,000

GTT's Investment 42%