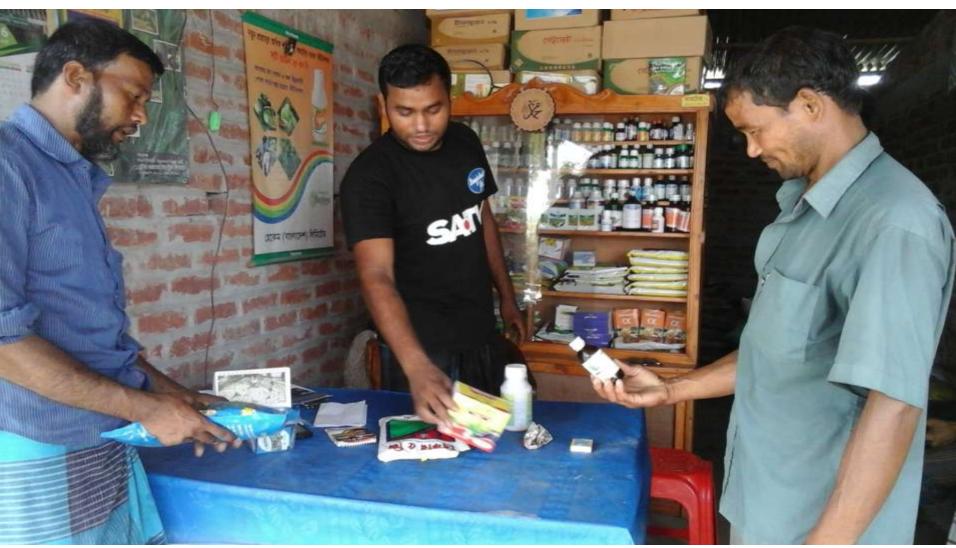

### PROPOSED NOBIN UDYOKTA BUSINESS INFO

| Business Name                                                | : | Likhi & Anne Traders                                                                  |
|--------------------------------------------------------------|---|---------------------------------------------------------------------------------------|
| Address/ Location                                            | : | Amtoli bazar, Ranishangkoil, Thakurgaon.                                              |
| Total Investment in BDT                                      | : | Tk. 240,000                                                                           |
| Financing                                                    | : | Self Tk. 140,000 (from existing business) Required Investment Tk. 100,000 (as equity) |
| Present salary/drawings from business                        | : | BDT 4,000 (Four Thousand)                                                             |
| Proposed Salary                                              | : | BDT 5,000 (Five Thousand)                                                             |
| Proposed Business<br>Implementation Plan                     |   |                                                                                       |
| (i) % of present gross profit margin                         | : | On an Average 18%                                                                     |
| (ii) Estimated % of proposed gross profit margin             | : | On an Average 18%                                                                     |
| (iii) In future risk mgt. plan<br>(from fire, disaster etc.) | : |                                                                                       |

#### PRESENT & PROPOSED INVESTMENT BREAKDOWN

| Particulars                                                                                      |                                                                                                  |         | Proposed<br>(BDT) | Total<br>(BDT) |
|--------------------------------------------------------------------------------------------------|--------------------------------------------------------------------------------------------------|---------|-------------------|----------------|
| Existing                                                                                         | Proposed                                                                                         | (BDT)   |                   |                |
| Investment in products (different types of fertilizer, insecticides, pesticides and cement etc.) | Investment in products (different types of fertilizer, insecticides, pesticides and cement etc.) | 129,912 | 100,000           | 229,912        |
| Investment in Machineries, Equipment & Tools (bulb and fan etc.)                                 |                                                                                                  |         |                   | 1,600          |
| Cash in Hand                                                                                     |                                                                                                  |         |                   | 2,588          |
| Decoration (fixture and fittings)                                                                |                                                                                                  |         |                   | 5,900          |
| Total Capital                                                                                    |                                                                                                  |         | 100,000           | 240,000        |