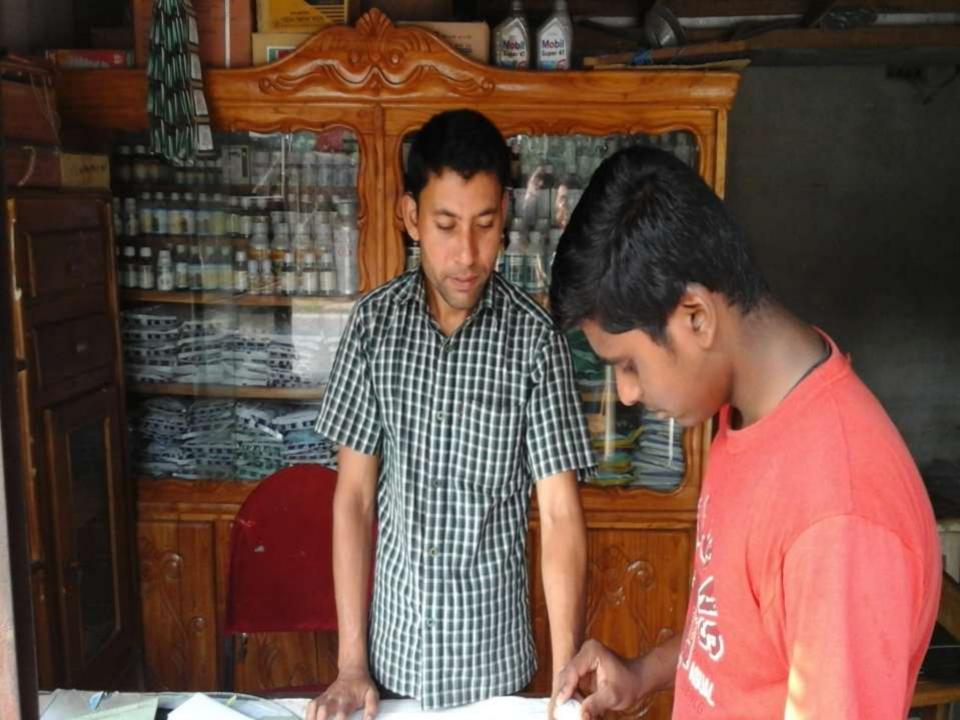

## **PROPOSED NOBIN UDYOKTA BUSINESS INFO**

| Business Name                                                          | : | Golam Traders                                                                            |
|------------------------------------------------------------------------|---|------------------------------------------------------------------------------------------|
| Address/ Location                                                      | : | Cuncil Bazar, Ranishangkoil, Thakurgaon.                                                 |
| Total Investment in BDT                                                | : | Tk. 630,000                                                                              |
| Financing                                                              | : | Self Tk. 430,000 (from existing business)<br>Required Investment Tk. 200,000 (as equity) |
| Present salary/drawings from business                                  | : | BDT 9,000 (Nine Thousand)                                                                |
| Proposed Salary                                                        | : | BDT 11,000 (Eleven Thousand)                                                             |
| Proposed Business<br>Implementation Plan                               |   |                                                                                          |
| <ul><li>(i) % of present gross profit<br/>margin</li></ul>             | : | On an Average 18%                                                                        |
| <ul><li>(ii) Estimated % of proposed<br/>gross profit margin</li></ul> | : | On an Average 18%                                                                        |
| (iii) In future risk mgt. plan<br>(from fire, disaster etc.)           | : |                                                                                          |