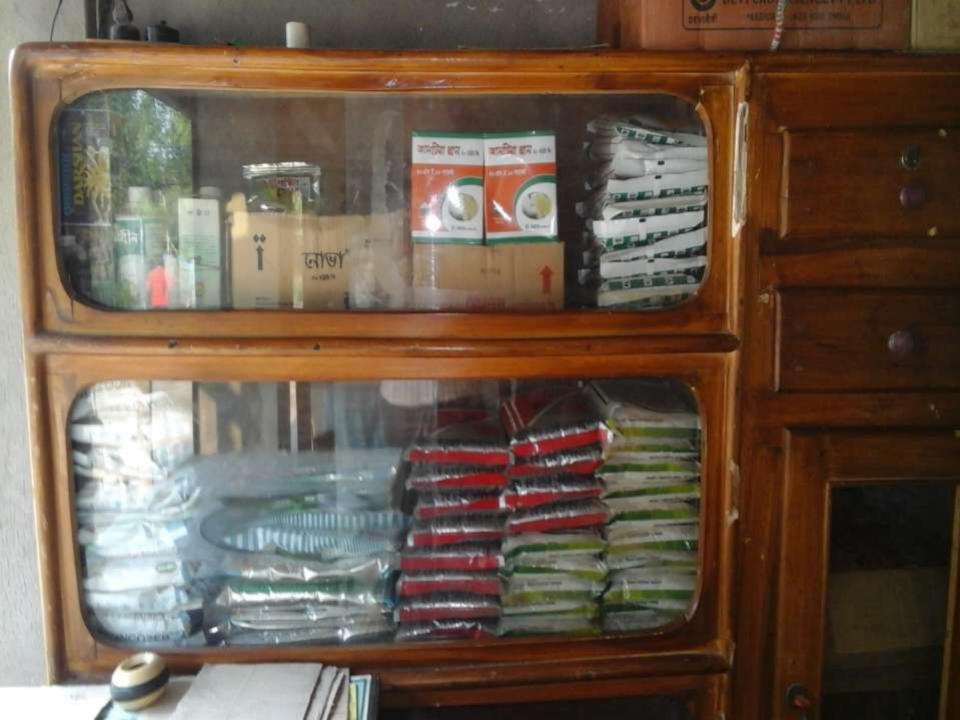

## **PROPOSED NOBIN UDYOKTA BUSINESS INFO**

| Business Name                                                          | : | Golam Traders                                                                            |
|------------------------------------------------------------------------|---|------------------------------------------------------------------------------------------|
| Address/ Location                                                      | : | Cuncil Bazar, Ranishangkoil, Thakurgaon.                                                 |
| Total Investment in BDT                                                | : | Tk. 630,000                                                                              |
| Financing                                                              | : | Self Tk. 430,000 (from existing business)<br>Required Investment Tk. 200,000 (as equity) |
| Present salary/drawings from business                                  | : | BDT 9,000 (Nine Thousand)                                                                |
| Proposed Salary                                                        | : | BDT 11,000 (Eleven Thousand)                                                             |
| Proposed Business<br>Implementation Plan                               |   |                                                                                          |
| <ul><li>(i) % of present gross profit<br/>margin</li></ul>             | : | On an Average 18%                                                                        |
| <ul><li>(ii) Estimated % of proposed<br/>gross profit margin</li></ul> | : | On an Average 18%                                                                        |
| (iii) In future risk mgt. plan<br>(from fire, disaster etc.)           | : |                                                                                          |

| Particulars                                                                                      |                                                                                                            |                   | Proposed | Total   |
|--------------------------------------------------------------------------------------------------|------------------------------------------------------------------------------------------------------------|-------------------|----------|---------|
| Existing                                                                                         | Proposed                                                                                                   | Business<br>(BDT) | (BDT)    | (BDT)   |
| Investment in products (different types of fertilizer, insecticides, pesticides and cement etc.) | Investment in products (<br>different types of fertilizer,<br>insecticides, pesticides and<br>cement etc.) | 417,690           | 200,000  | 617,690 |
| Investment in Machineries, Equipment & and fan etc.)                                             | 3,500                                                                                                      |                   | 3,500    |         |
| Cash in Hand                                                                                     | 4,010                                                                                                      |                   | 4,010    |         |
| Decoration (fixture and fittings)                                                                |                                                                                                            | 4,800             |          | 4,800   |
| Total Cap                                                                                        | 430,000                                                                                                    | 200,000           | 630,000  |         |