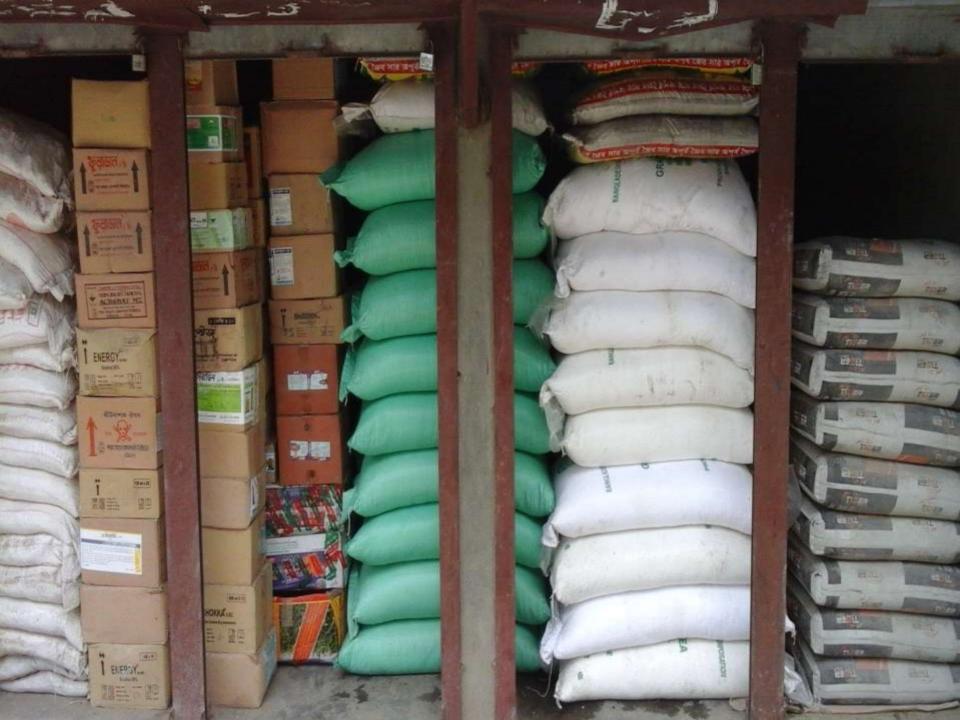

## **PROPOSED NOBIN UDYOKTA BUSINESS INFO**

| Business Name                                                          | : | Golam Traders                                                                            |
|------------------------------------------------------------------------|---|------------------------------------------------------------------------------------------|
| Address/ Location                                                      | : | Cuncil Bazar, Ranishangkoil, Thakurgaon.                                                 |
| Total Investment in BDT                                                | : | Tk. 630,000                                                                              |
| Financing                                                              | : | Self Tk. 430,000 (from existing business)<br>Required Investment Tk. 200,000 (as equity) |
| Present salary/drawings from business                                  | : | BDT 9,000 (Nine Thousand)                                                                |
| Proposed Salary                                                        | : | BDT 11,000 (Eleven Thousand)                                                             |
| Proposed Business<br>Implementation Plan                               |   |                                                                                          |
| <ul><li>(i) % of present gross profit<br/>margin</li></ul>             | : | On an Average 18%                                                                        |
| <ul><li>(ii) Estimated % of proposed<br/>gross profit margin</li></ul> | : | On an Average 18%                                                                        |
| (iii) In future risk mgt. plan<br>(from fire, disaster etc.)           | : |                                                                                          |

| Particulars                                                                                      |                                                                                                            |                   | Proposed | Total   |
|--------------------------------------------------------------------------------------------------|------------------------------------------------------------------------------------------------------------|-------------------|----------|---------|
| Existing                                                                                         | Proposed                                                                                                   | Business<br>(BDT) | (BDT)    | (BDT)   |
| Investment in products (different types of fertilizer, insecticides, pesticides and cement etc.) | Investment in products (<br>different types of fertilizer,<br>insecticides, pesticides and<br>cement etc.) | 417,690           | 200,000  | 617,690 |
| Investment in Machineries, Equipment & and fan etc.)                                             | 3,500                                                                                                      |                   | 3,500    |         |
| Cash in Hand                                                                                     | 4,010                                                                                                      |                   | 4,010    |         |
| Decoration (fixture and fittings)                                                                |                                                                                                            | 4,800             |          | 4,800   |
| Total Cap                                                                                        | 430,000                                                                                                    | 200,000           | 630,000  |         |