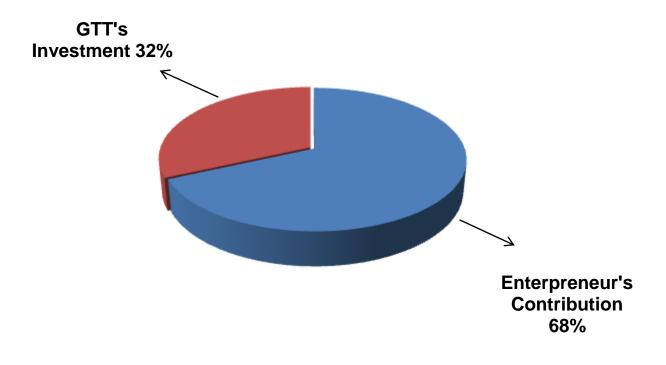

- Entrepreneur's Contribution BDT 430,000
- GTT's Investment BDT 200,000
- Total Capital BDT 630,000