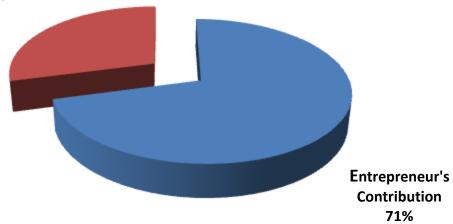

#### SOURCE OF FINANCE

- Entrepreneur's Contribution BDT 487,000
- GTT's Investment BDT 200,000
- Total Capital BDT 687,000

#### **GTT's Investment 29%**