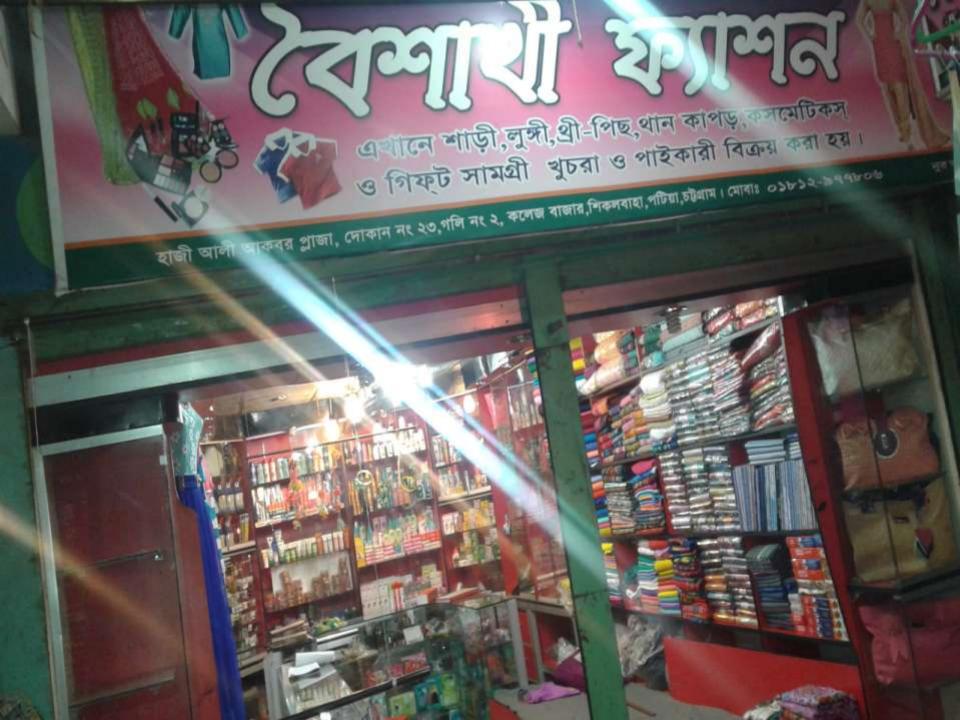

### PROPOSED NOBIN UDYOKTA BUSINESS INFO

| Business Name                                                                                                                                                                            | : | Boishakhi Fashion                                                                                            |  |  |  |
|------------------------------------------------------------------------------------------------------------------------------------------------------------------------------------------|---|--------------------------------------------------------------------------------------------------------------|--|--|--|
| Address/ Location                                                                                                                                                                        | : | Haji Ali Akbar Plaza, Collage Bazar, west Patiya, Chittagon                                                  |  |  |  |
| Total Investment in BDT                                                                                                                                                                  | : | Tk. 6,87,000                                                                                                 |  |  |  |
| Financing                                                                                                                                                                                | : | Self Tk. 4,87,000 (from existing business) Required Investment Tk. 200,000(as equity)                        |  |  |  |
| Present salary/drawings from business                                                                                                                                                    | : | Taka 11,500 (Eleven thousand five hundred)                                                                   |  |  |  |
| Proposed Salary (estimates)                                                                                                                                                              | : | Taka 12,500 (twelve thousand five hundred)                                                                   |  |  |  |
| Proposed Business Implementation Plan  (i) % of present gross profit margin  (ii) Estimated % of proposed gross profit margin  (iii) In future risk mgt. plan (from fire, disaster etc.) | : | On germents product 25%.cosmetics 15% & jewellery 20%  On germents product 25%.cosmetics 15% & jewellery 20% |  |  |  |

of investor's money.

এখানে শাড়ী,লুঙ্গী,থ্রী-পিছ,থান কাপড়,কসমেটিকস্ ও গিফ্ট সামগ্রী খুচরা ও পাইকারী বিক্রয় করা হয়

আকবর গ্রাজা, দোকান নং ২৩,গলি নং ২, কলেজ বাজার,শিকলবাহা,পটিয়া,চট্টগ্রাম। মোবাঃ ০১৮১২–৯৭৭৮