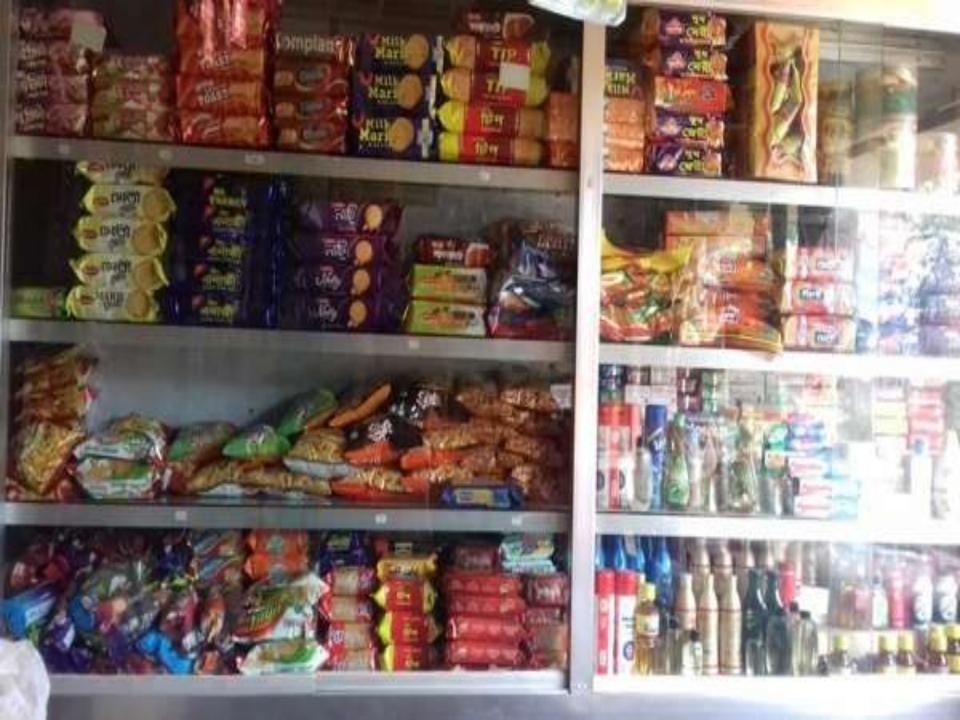

## PROPOSED NOBIN UDYOKTA BUSINESS INFO

| : | Akter Store                                                                           |
|---|---------------------------------------------------------------------------------------|
| : | Lal miah Thikadar road, kheyaz Nagar Chittagong.                                      |
| : | Tk. 349,000                                                                           |
| • | Self Tk. 249,000 (from existing business) Required Investment Tk. 100,000 (as equity) |
| • | BDT 6,000 (Six thousand)                                                              |
| • | BDT 8,000 (Eight thousand)                                                            |
|   | On an average 20% On an average 20%                                                   |
|   | : : : : : : : :                                                                       |

## INFO ON EXISTING BUSINESS OPERATIONS

|                                              |       | EB (BDT) |           |  |  |  |  |
|----------------------------------------------|-------|----------|-----------|--|--|--|--|
| Particulars                                  | Daily | Monthly  | Yearly    |  |  |  |  |
| Sales income from products (A)               | 3,200 | 89,600   | 1,075,200 |  |  |  |  |
| Less: Cost of products (B)                   | 2,560 | 71,680   | 860,160   |  |  |  |  |
| Gross Profit (C) [C=(A-B)]                   | 640   | 17,920   | 215,040   |  |  |  |  |
| Less: Operating Cost:                        |       |          |           |  |  |  |  |
| Electricity bill                             |       | 700      | 8,400     |  |  |  |  |
| Night Guard bill                             |       | 300      | 3,600     |  |  |  |  |
| Shop Rent                                    |       | 2,500    | 30,000    |  |  |  |  |
| Mobile bill                                  |       | 300      | 3,600     |  |  |  |  |
| Conveyance bill                              |       | 1,500    | 18,000    |  |  |  |  |
| Provision of bad Debt                        |       | 5        | 64        |  |  |  |  |
| Present Salary (Self & family)               |       | 6,000    | 72,000    |  |  |  |  |
| Present Salary (Assistant-1-Brother)         |       | 2,000    | 24,000    |  |  |  |  |
| Other Cost (stationary & Entertainment etc.) |       | 500      | 6,000     |  |  |  |  |
| Non Cash Item:                               |       |          | ·         |  |  |  |  |
| Depreciation Expenses                        |       | 150      | 1,800     |  |  |  |  |
| Total Operating Cost (D)                     |       | 13,955   | 167,464   |  |  |  |  |
| Net Profit (C-D):                            |       | 3,965    | 47,576    |  |  |  |  |

### PRESENT & PROPOSED INVESTMENT BREAKDOWN

| Particu                                                                               | Existing - Business                                                                                                 | Proposed | Total   |         |  |
|---------------------------------------------------------------------------------------|---------------------------------------------------------------------------------------------------------------------|----------|---------|---------|--|
| Existing                                                                              | Proposed                                                                                                            | (BDT)    | (BDT)   | (BDT)   |  |
| 1                                                                                     | Investment in products<br>(Grocery item, soft drinks,<br>bakery item & confectionary<br>item, stationary item etc.) | 78,660   | 65,000  | 143,660 |  |
| Investment in Machineries & equipment (Refrigerator, weight machine, Fan, light etc.) | Deep Refrizerator-1 etc.                                                                                            | 36,700   | 35,000  | 71,700  |  |
| Cash in hand                                                                          |                                                                                                                     | 7,760    | -       | 7,760   |  |
| Debtors (Since March, 2016 to at p                                                    | 6,400                                                                                                               | -        | 6,400   |         |  |
| GB Loan Outstanding                                                                   | (8,120)                                                                                                             | -        | (8,120) |         |  |
| Decoration (fixture and fittings)                                                     | 27,600                                                                                                              | -        | 27,600  |         |  |
| Advance for Shop                                                                      |                                                                                                                     | 100,000  | -       | 100,000 |  |
| Total Ca                                                                              | apital                                                                                                              | 249,000  | 100,000 | 349,000 |  |