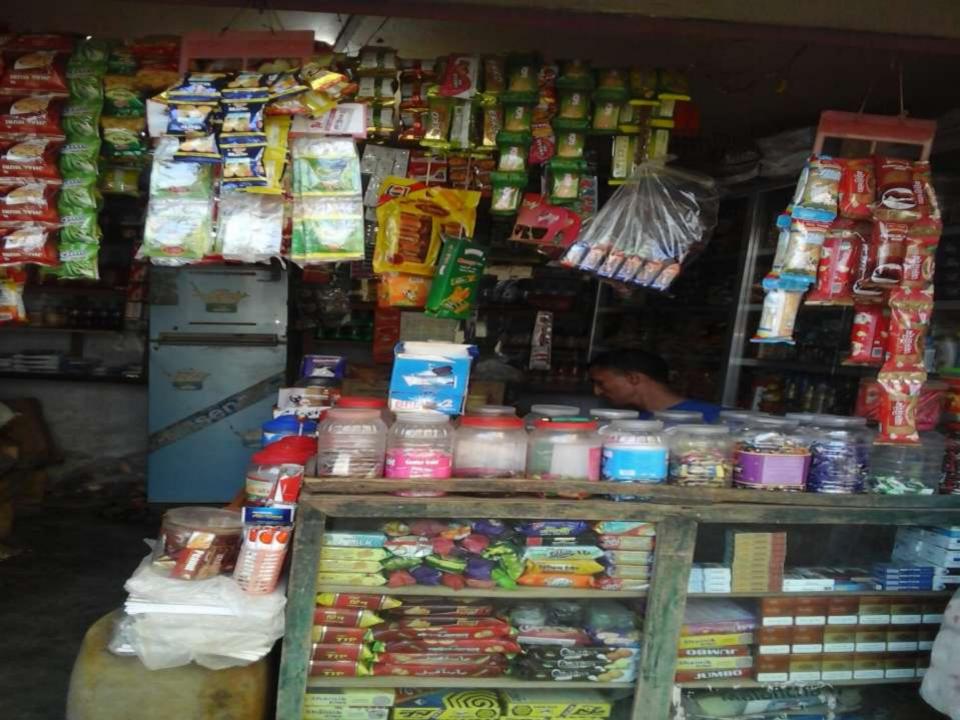

## PROPOSED NOBIN UDYOKTA BUSINESS INFO

| : | Akter Store                                                                           |
|---|---------------------------------------------------------------------------------------|
| : | Lal miah Thikadar road, kheyaz Nagar Chittagong.                                      |
| : | Tk. 349,000                                                                           |
| • | Self Tk. 249,000 (from existing business) Required Investment Tk. 100,000 (as equity) |
| • | BDT 6,000 (Six thousand)                                                              |
| • | BDT 8,000 (Eight thousand)                                                            |
|   | On an average 20% On an average 20%                                                   |
|   | : : : : : : : :                                                                       |

### PRESENT & PROPOSED INVESTMENT BREAKDOWN

| Particu                                                                               | Existing - Business                                                                                                 | Proposed | Total   |         |  |
|---------------------------------------------------------------------------------------|---------------------------------------------------------------------------------------------------------------------|----------|---------|---------|--|
| Existing                                                                              | Proposed                                                                                                            | (BDT)    | (BDT)   | (BDT)   |  |
| 1                                                                                     | Investment in products<br>(Grocery item, soft drinks,<br>bakery item & confectionary<br>item, stationary item etc.) | 78,660   | 65,000  | 143,660 |  |
| Investment in Machineries & equipment (Refrigerator, weight machine, Fan, light etc.) | Deep Refrizerator-1 etc.                                                                                            | 36,700   | 35,000  | 71,700  |  |
| Cash in hand                                                                          |                                                                                                                     | 7,760    | -       | 7,760   |  |
| Debtors (Since March, 2016 to at p                                                    | 6,400                                                                                                               | -        | 6,400   |         |  |
| GB Loan Outstanding                                                                   | (8,120)                                                                                                             | -        | (8,120) |         |  |
| Decoration (fixture and fittings)                                                     | 27,600                                                                                                              | -        | 27,600  |         |  |
| Advance for Shop                                                                      |                                                                                                                     | 100,000  | -       | 100,000 |  |
| Total Ca                                                                              | apital                                                                                                              | 249,000  | 100,000 | 349,000 |  |