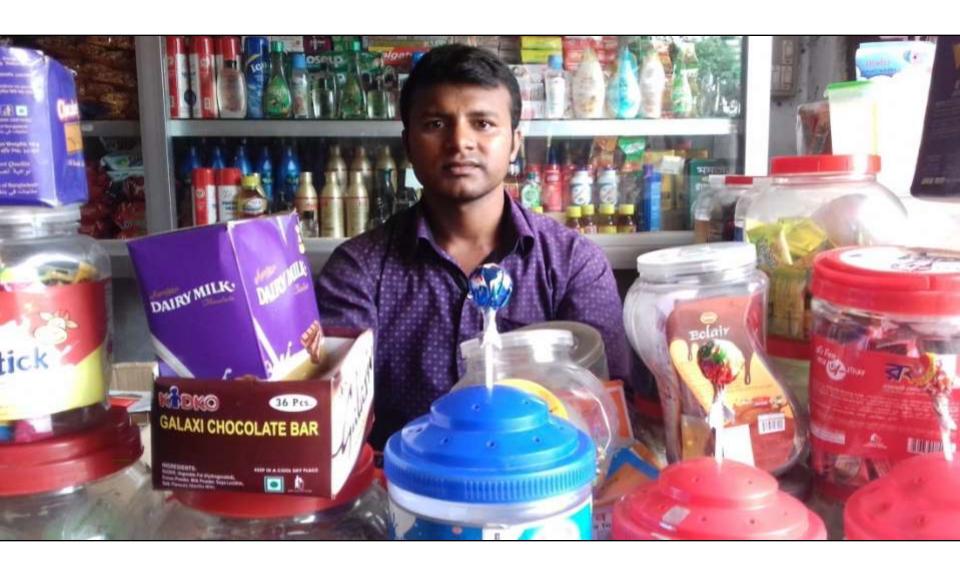

## PROPOSED NOBIN UDYOKTA BUSINESS INFO

| : | Akter Store                                                                           |
|---|---------------------------------------------------------------------------------------|
| : | Lal miah Thikadar road, kheyaz Nagar Chittagong.                                      |
| : | Tk. 349,000                                                                           |
| • | Self Tk. 249,000 (from existing business) Required Investment Tk. 100,000 (as equity) |
| • | BDT 6,000 (Six thousand)                                                              |
| • | BDT 8,000 (Eight thousand)                                                            |
|   | On an average 20% On an average 20%                                                   |
|   | : : : : : : : :                                                                       |

### PRESENT & PROPOSED INVESTMENT BREAKDOWN

| Particu                                                                               | Existing - Business                                                                                                 | Proposed | Total   |         |  |
|---------------------------------------------------------------------------------------|---------------------------------------------------------------------------------------------------------------------|----------|---------|---------|--|
| Existing                                                                              | Proposed                                                                                                            | (BDT)    | (BDT)   | (BDT)   |  |
| 1                                                                                     | Investment in products<br>(Grocery item, soft drinks,<br>bakery item & confectionary<br>item, stationary item etc.) | 78,660   | 65,000  | 143,660 |  |
| Investment in Machineries & equipment (Refrigerator, weight machine, Fan, light etc.) | Deep Refrizerator-1 etc.                                                                                            | 36,700   | 35,000  | 71,700  |  |
| Cash in hand                                                                          |                                                                                                                     | 7,760    | -       | 7,760   |  |
| Debtors (Since March, 2016 to at p                                                    | 6,400                                                                                                               | -        | 6,400   |         |  |
| GB Loan Outstanding                                                                   | (8,120)                                                                                                             | -        | (8,120) |         |  |
| Decoration (fixture and fittings)                                                     | 27,600                                                                                                              | -        | 27,600  |         |  |
| Advance for Shop                                                                      |                                                                                                                     | 100,000  | -       | 100,000 |  |
| Total Ca                                                                              | apital                                                                                                              | 249,000  | 100,000 | 349,000 |  |