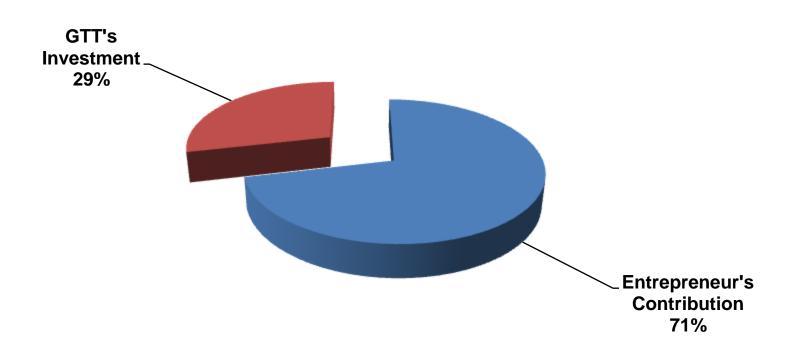

## SOURCE OF FINANCE

- Entrepreneur's Contribution BDT 249,,000
- ■GTT's Investment BDT 100,000
- Total Capital BDT 349,000