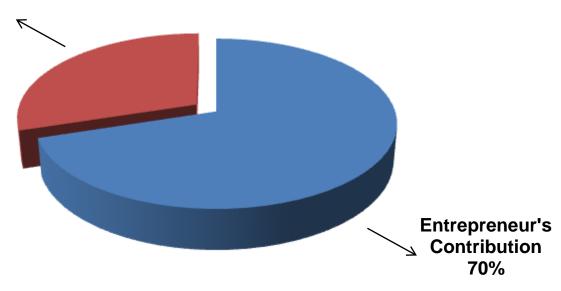

### SOURCE OF FINANCE

- Entrepreneur's Contribution BDT 117,000
- GTT's Investment BDT 50,000
- Total Capital BDT 167,000

GTT's Investment 30%