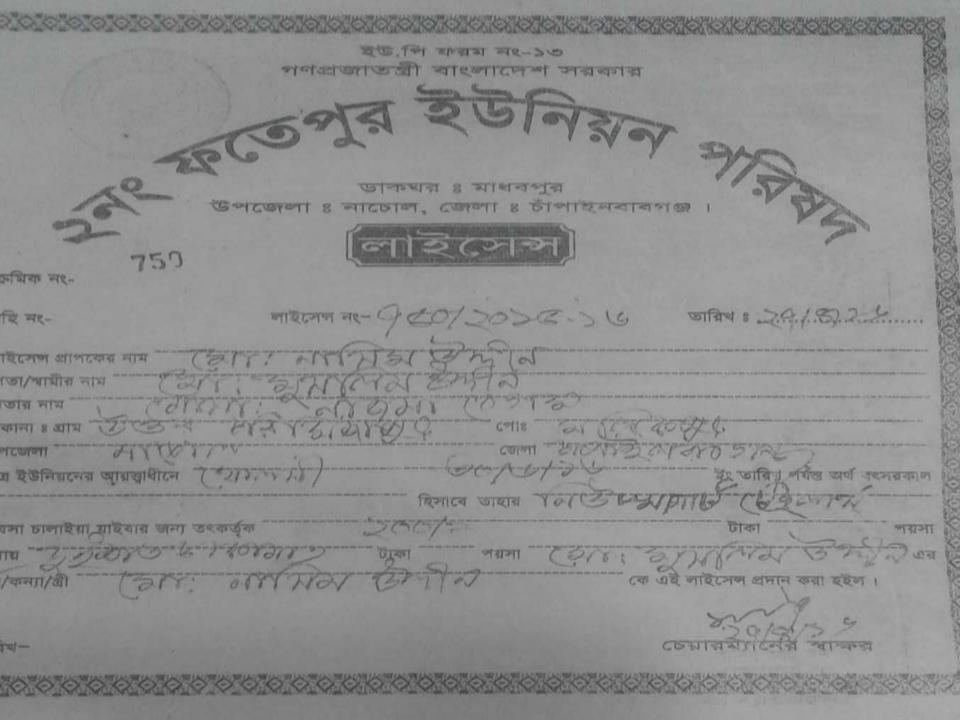

# PROPOSED NOBIN UDYOKTA BUSINESS INFO

| Business Name                                                                                                                                                                            | : | New Smart Tailors                                                                   |
|------------------------------------------------------------------------------------------------------------------------------------------------------------------------------------------|---|-------------------------------------------------------------------------------------|
| Address/ Location                                                                                                                                                                        | : | Kholshi bazar, Nachol, Chapai Nawabganj.                                            |
| Total Investment in BDT                                                                                                                                                                  | : | Tk. 167,000                                                                         |
| Financing                                                                                                                                                                                | : | Self Tk. 117,000 (from existing business) Required Investment Tk.50,000 (as equity) |
| Present salary/drawings from business                                                                                                                                                    | : | BDT 6,000 (Six thousand)                                                            |
| Proposed Salary                                                                                                                                                                          | : | BDT 7,000 (Seven thousand)                                                          |
| Proposed Business Implementation Plan  (i) % of present gross profit margin  (ii) Estimated % of proposed gross profit margin  (iii) In future risk mgt. plan (from fire, disaster etc.) | : | On products 20% and Tailoring 50%  On products 20% and Tailoring 50%                |

ঠিকানা: গ্রাম/রাজা: উত্তর চরিমিজাপুর, ডাকখর: মল্লিকপুর – ৬৩২১, নাচোল, চাপাইনবাবগঞ্জ

প্রদানকারী কর্তপক্ষের স্বাক্ষর

প্রদানের ভারিখ: ২২/০৯/২০১৩