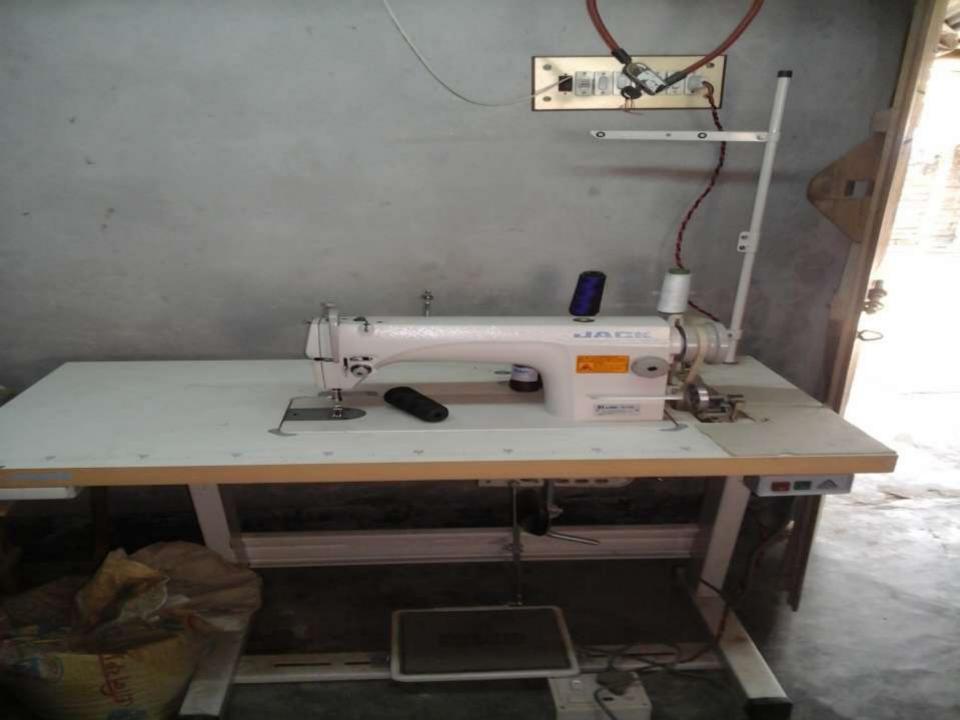

#### PRESENT & PROPOSED INVESTMENT BREAKDOWN

| Particular                                                                                                   | Existing Business                                                                  | Proposed | Total<br>(BDT) |         |
|--------------------------------------------------------------------------------------------------------------|------------------------------------------------------------------------------------|----------|----------------|---------|
| Existing                                                                                                     | Existing Proposed                                                                  |          |                | (BDT)   |
| gauze cloth, one piece and thread                                                                            | Investment in products (shirt piece, pant piece, gauze cloth and three piece etc.) | 55,950   | 50,000         | 105,950 |
| Investment in Machineries, equipo<br>machine - 2 pieces, over lock mac<br>sewing machine - 01 piece, iron, l | 32,000                                                                             | -        | 32,000         |         |
| Cash in hand                                                                                                 | 3,890                                                                              | -        | 3,890          |         |
| Advance for Shop                                                                                             | 20,000                                                                             | -        | 20,000         |         |
| Debtors (Since April, 2016 to at p                                                                           | 4,010                                                                              | -        | 4,010          |         |
| Creditors (Since April, 2016 to at                                                                           | (3,350)                                                                            | -        | (3,350)        |         |
| Decoration (fixture and fittings)                                                                            | 4,500                                                                              |          | 4,500          |         |
| Total Capit                                                                                                  | 117,000                                                                            | 50,000   | 167,000        |         |