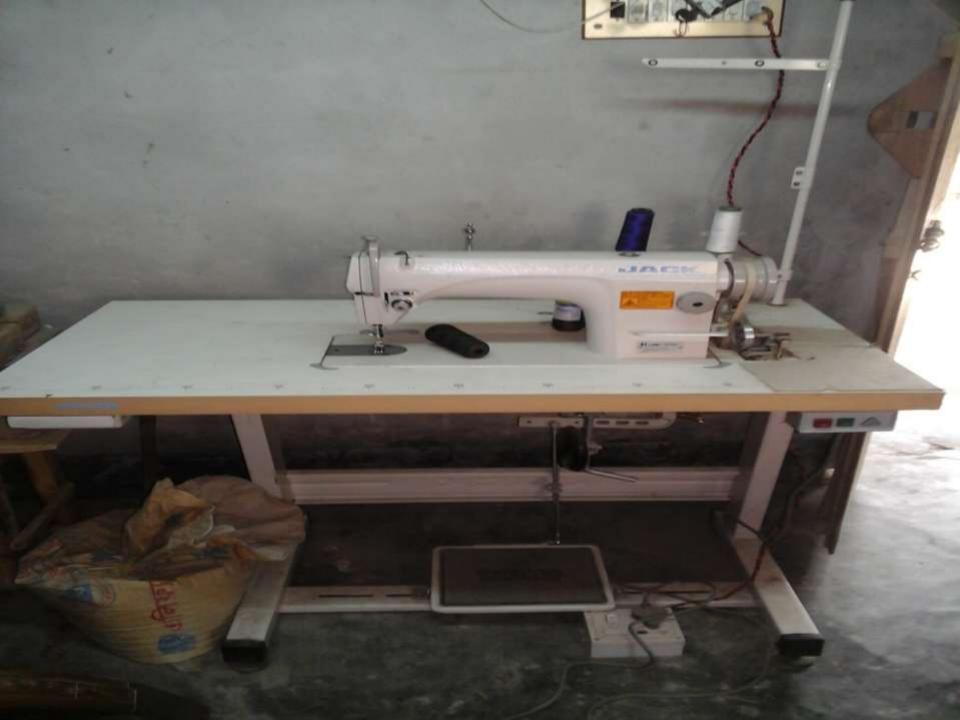

#### PRESENT & PROPOSED INVESTMENT BREAKDOWN

| Particular                                                                                                   | Existing Business                                                                  | Proposed | Total<br>(BDT) |         |
|--------------------------------------------------------------------------------------------------------------|------------------------------------------------------------------------------------|----------|----------------|---------|
| Existing                                                                                                     | Existing Proposed                                                                  |          |                | (BDT)   |
| gauze cloth, one piece and thread                                                                            | Investment in products (shirt piece, pant piece, gauze cloth and three piece etc.) | 55,950   | 50,000         | 105,950 |
| Investment in Machineries, equipo<br>machine - 2 pieces, over lock mac<br>sewing machine - 01 piece, iron, l | 32,000                                                                             | -        | 32,000         |         |
| Cash in hand                                                                                                 | 3,890                                                                              | -        | 3,890          |         |
| Advance for Shop                                                                                             | 20,000                                                                             | -        | 20,000         |         |
| Debtors (Since April, 2016 to at p                                                                           | 4,010                                                                              | -        | 4,010          |         |
| Creditors (Since April, 2016 to at                                                                           | (3,350)                                                                            | -        | (3,350)        |         |
| Decoration (fixture and fittings)                                                                            | 4,500                                                                              |          | 4,500          |         |
| Total Capit                                                                                                  | 117,000                                                                            | 50,000   | 167,000        |         |