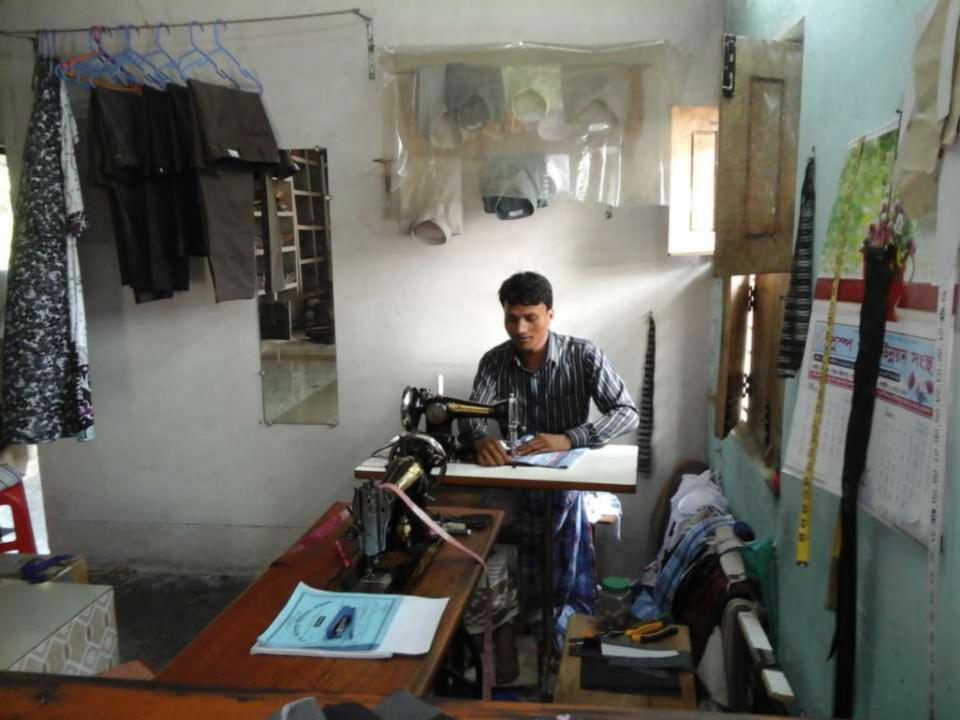

#### PRESENT & PROPOSED INVESTMENT BREAKDOWN

| Particular                                                                                                   | Existing Business                                                                  | Proposed | Total<br>(BDT) |         |
|--------------------------------------------------------------------------------------------------------------|------------------------------------------------------------------------------------|----------|----------------|---------|
| Existing                                                                                                     | Existing Proposed                                                                  |          |                | (BDT)   |
| gauze cloth, one piece and thread                                                                            | Investment in products (shirt piece, pant piece, gauze cloth and three piece etc.) | 55,950   | 50,000         | 105,950 |
| Investment in Machineries, equipo<br>machine - 2 pieces, over lock mac<br>sewing machine - 01 piece, iron, l | 32,000                                                                             | -        | 32,000         |         |
| Cash in hand                                                                                                 | 3,890                                                                              | -        | 3,890          |         |
| Advance for Shop                                                                                             | 20,000                                                                             | -        | 20,000         |         |
| Debtors (Since April, 2016 to at p                                                                           | 4,010                                                                              | -        | 4,010          |         |
| Creditors (Since April, 2016 to at                                                                           | (3,350)                                                                            | -        | (3,350)        |         |
| Decoration (fixture and fittings)                                                                            | 4,500                                                                              |          | 4,500          |         |
| Total Capit                                                                                                  | 117,000                                                                            | 50,000   | 167,000        |         |