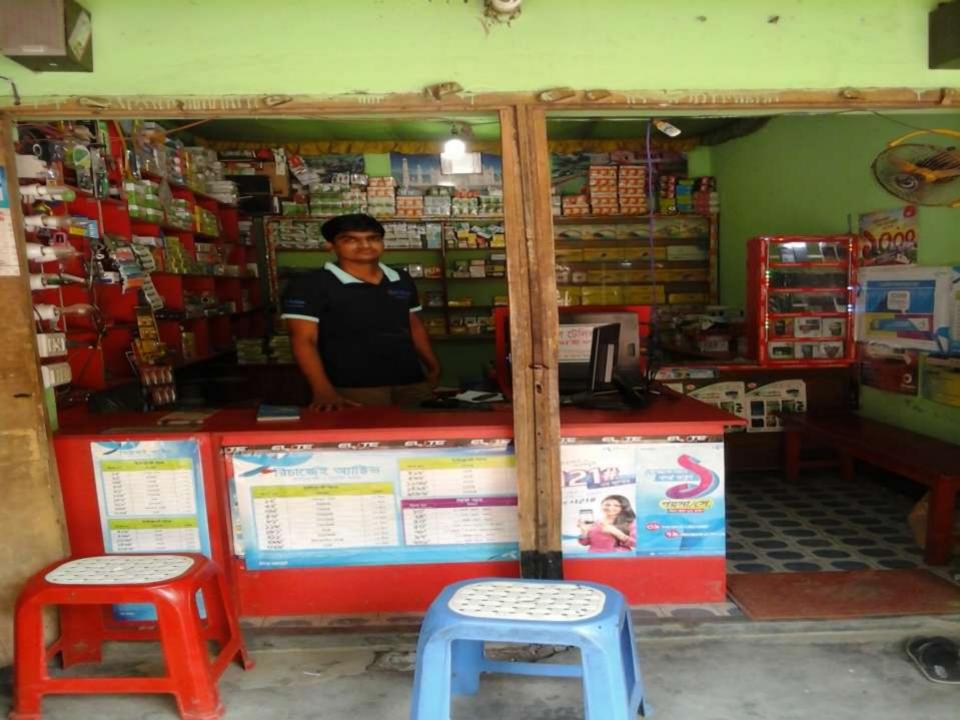

### PROPOSED NOBIN UDYOKTA BUSINESS INFO

| Business Name                                                                                                                                                                         | : | Awal Telecom.                                                                                                                                          |
|---------------------------------------------------------------------------------------------------------------------------------------------------------------------------------------|---|--------------------------------------------------------------------------------------------------------------------------------------------------------|
| Address/ Location                                                                                                                                                                     | : | Gobortola Bazar, Chapainawabganj.                                                                                                                      |
| Total Investment in BDT                                                                                                                                                               | : | Tk. 639,000                                                                                                                                            |
| Financing                                                                                                                                                                             | : | Self Tk 439,000 (from existing business) Required Investment Tk. 200,000 (as equity)                                                                   |
| Present salary/drawings from business                                                                                                                                                 | : | BDT 3,000 (Three thousand)                                                                                                                             |
| Proposed Salary                                                                                                                                                                       | : | BDT 4,000 (Four thousand)                                                                                                                              |
| Proposed Business Implementation Plan (i) % of present gross profit margin (ii) Estimated % of proposed gross profit margin (iii) In future risk mgt. plan (from fire, disaster etc.) | : | On products 25%, Servicing 100%, Song down load 100% and Flexi Commission.  On products 25%, Servicing 100%, Song down load 100% and Flexi Commission. |