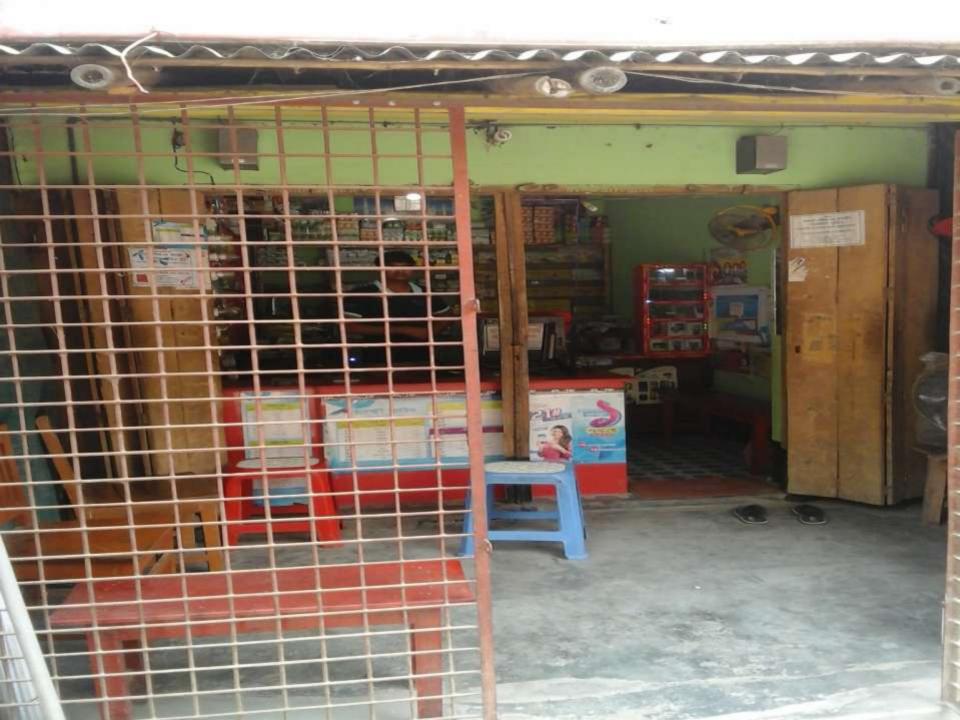

### PROPOSED NOBIN UDYOKTA BUSINESS INFO

| Business Name                                                                                                                                                                         | : | Awal Telecom.                                                                                                                                          |
|---------------------------------------------------------------------------------------------------------------------------------------------------------------------------------------|---|--------------------------------------------------------------------------------------------------------------------------------------------------------|
| Address/ Location                                                                                                                                                                     | : | Gobortola Bazar, Chapainawabganj.                                                                                                                      |
| Total Investment in BDT                                                                                                                                                               | : | Tk. 639,000                                                                                                                                            |
| Financing                                                                                                                                                                             | : | Self Tk 439,000 (from existing business) Required Investment Tk. 200,000 (as equity)                                                                   |
| Present salary/drawings from business                                                                                                                                                 | : | BDT 3,000 (Three thousand)                                                                                                                             |
| Proposed Salary                                                                                                                                                                       | : | BDT 4,000 (Four thousand)                                                                                                                              |
| Proposed Business Implementation Plan (i) % of present gross profit margin (ii) Estimated % of proposed gross profit margin (iii) In future risk mgt. plan (from fire, disaster etc.) | : | On products 25%, Servicing 100%, Song down load 100% and Flexi Commission.  On products 25%, Servicing 100%, Song down load 100% and Flexi Commission. |