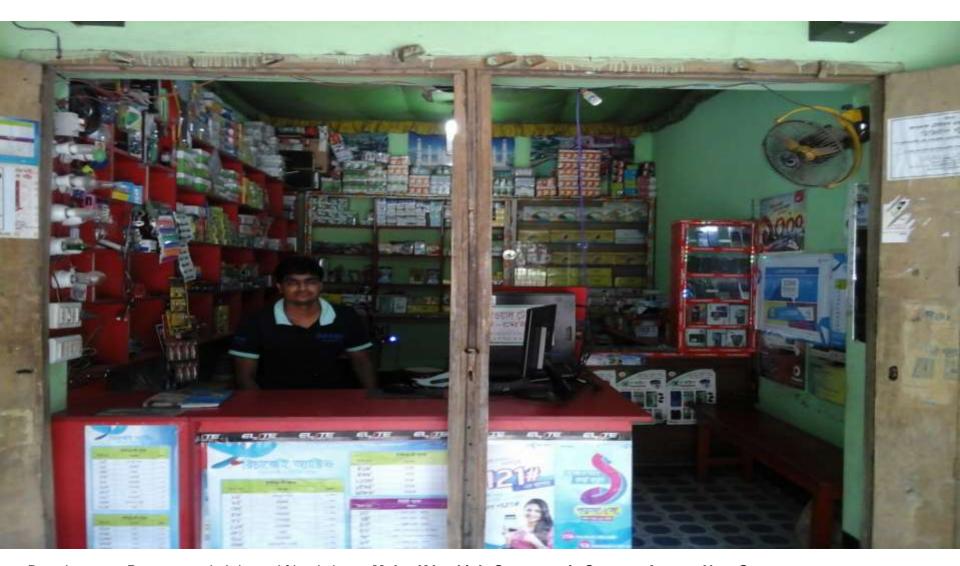

### PROPOSED NOBIN UDYOKTA BUSINESS INFO

| Business Name                                                                                                                                                                         | : | Awal Telecom.                                                                                                                                          |
|---------------------------------------------------------------------------------------------------------------------------------------------------------------------------------------|---|--------------------------------------------------------------------------------------------------------------------------------------------------------|
| Address/ Location                                                                                                                                                                     | : | Gobortola Bazar, Chapainawabganj.                                                                                                                      |
| Total Investment in BDT                                                                                                                                                               | : | Tk. 639,000                                                                                                                                            |
| Financing                                                                                                                                                                             | : | Self Tk 439,000 (from existing business) Required Investment Tk. 200,000 (as equity)                                                                   |
| Present salary/drawings from business                                                                                                                                                 | : | BDT 3,000 (Three thousand)                                                                                                                             |
| Proposed Salary                                                                                                                                                                       | : | BDT 4,000 (Four thousand)                                                                                                                              |
| Proposed Business Implementation Plan (i) % of present gross profit margin (ii) Estimated % of proposed gross profit margin (iii) In future risk mgt. plan (from fire, disaster etc.) | : | On products 25%, Servicing 100%, Song down load 100% and Flexi Commission.  On products 25%, Servicing 100%, Song down load 100% and Flexi Commission. |