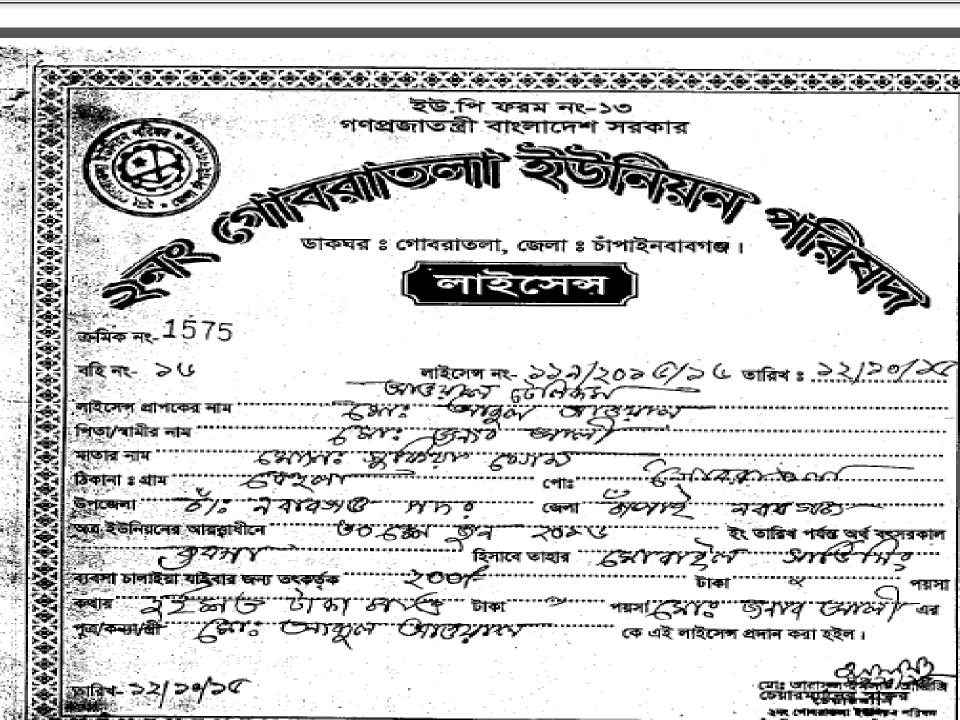

#### BRIEF BIO OF THE PROPOSED NOBIN UDYOKTA

| Name and address                                                                                                          |   | Md. Abdul Awal  Vill: Bahula, Union: Gobratola, Post: Gobratola, Upazila:  Chapainawabganj sadar, District: Chapainawabganj.                                                                                                                |  |
|---------------------------------------------------------------------------------------------------------------------------|---|---------------------------------------------------------------------------------------------------------------------------------------------------------------------------------------------------------------------------------------------|--|
| Age                                                                                                                       | : | 23 years                                                                                                                                                                                                                                    |  |
| Marital status                                                                                                            | : | Unmarried                                                                                                                                                                                                                                   |  |
| Children                                                                                                                  | : | N/A                                                                                                                                                                                                                                         |  |
| No. of siblings:                                                                                                          | : | 01 (one) Brother and 01 (One) Sister                                                                                                                                                                                                        |  |
| Parent's and GB related Info: (i) Who is GB member (ii) Mother's name (iii) Father's name (iv) GB member's info           |   | Mother   ✓ Father  Mst. Sufia Begum.  Md.Jonab Ali.  Branch: Choudala gomastapur,chapainawabgonj, Centre # 64/mo, Loan no.: 6025, Membership since December 19,1998 to 2008 First loan: Tk. 5,000  Existing loan: Nil Last Loan: Tk. 30,000 |  |
| Further Information: (v) Who pays GB loan installment (vi) Mobile lady (vii) Grameen Education Loan (viii) Any other loan |   | N/A No Nil Nil                                                                                                                                                                                                                              |  |

### PROPOSED NOBIN UDYOKTA BUSINESS INFO

| Business Name                                                                                                                                                                         | : | Awal Telecom.                                                                                                                                          |
|---------------------------------------------------------------------------------------------------------------------------------------------------------------------------------------|---|--------------------------------------------------------------------------------------------------------------------------------------------------------|
| Address/ Location                                                                                                                                                                     | : | Gobortola Bazar, Chapainawabganj.                                                                                                                      |
| Total Investment in BDT                                                                                                                                                               | : | Tk. 639,000                                                                                                                                            |
| Financing                                                                                                                                                                             | : | Self Tk 439,000 (from existing business) Required Investment Tk. 200,000 (as equity)                                                                   |
| Present salary/drawings from business                                                                                                                                                 | : | BDT 3,000 (Three thousand)                                                                                                                             |
| Proposed Salary                                                                                                                                                                       | : | BDT 4,000 (Four thousand)                                                                                                                              |
| Proposed Business Implementation Plan (i) % of present gross profit margin (ii) Estimated % of proposed gross profit margin (iii) In future risk mgt. plan (from fire, disaster etc.) | : | On products 25%, Servicing 100%, Song down load 100% and Flexi Commission.  On products 25%, Servicing 100%, Song down load 100% and Flexi Commission. |