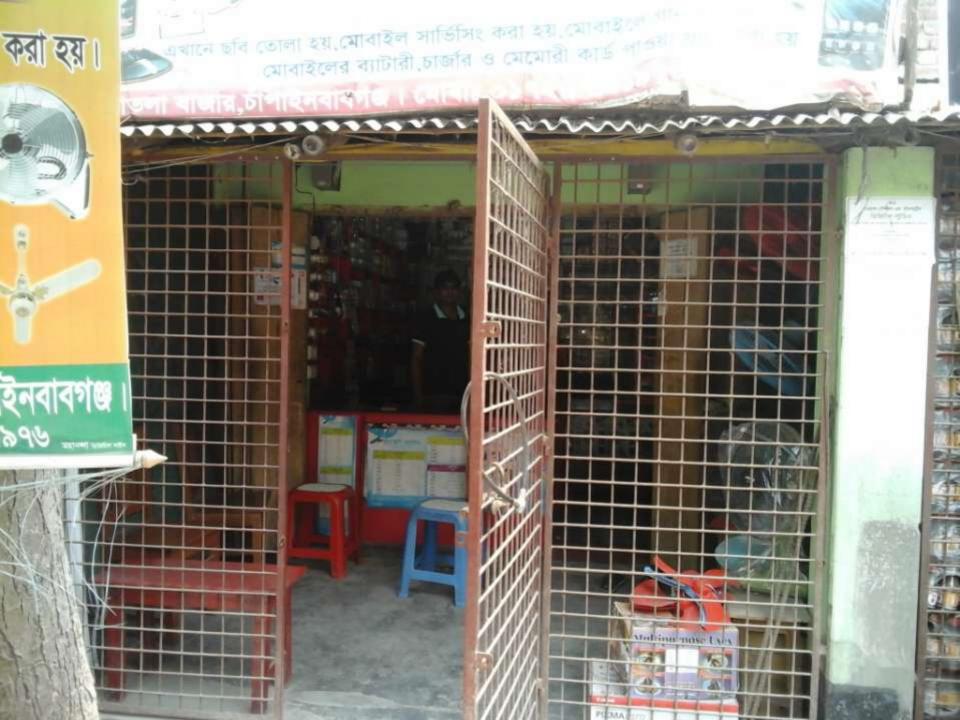

### PROPOSED NOBIN UDYOKTA BUSINESS INFO

| Business Name                                                                                                                                                                         | : | Awal Telecom.                                                                                                                                          |
|---------------------------------------------------------------------------------------------------------------------------------------------------------------------------------------|---|--------------------------------------------------------------------------------------------------------------------------------------------------------|
| Address/ Location                                                                                                                                                                     | : | Gobortola Bazar, Chapainawabganj.                                                                                                                      |
| Total Investment in BDT                                                                                                                                                               | : | Tk. 639,000                                                                                                                                            |
| Financing                                                                                                                                                                             | : | Self Tk 439,000 (from existing business) Required Investment Tk. 200,000 (as equity)                                                                   |
| Present salary/drawings from business                                                                                                                                                 | : | BDT 3,000 (Three thousand)                                                                                                                             |
| Proposed Salary                                                                                                                                                                       | : | BDT 4,000 (Four thousand)                                                                                                                              |
| Proposed Business Implementation Plan (i) % of present gross profit margin (ii) Estimated % of proposed gross profit margin (iii) In future risk mgt. plan (from fire, disaster etc.) | : | On products 25%, Servicing 100%, Song down load 100% and Flexi Commission.  On products 25%, Servicing 100%, Song down load 100% and Flexi Commission. |