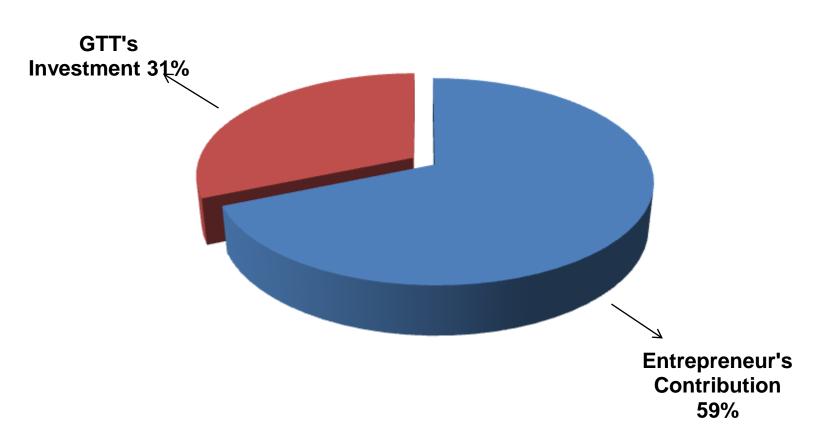

### SOURCE OF FINANCE

- Entrepreneur's Contribution BDT 439,000
- GTT's Investment BDT 200,000
- Total Capital BDT 639,000