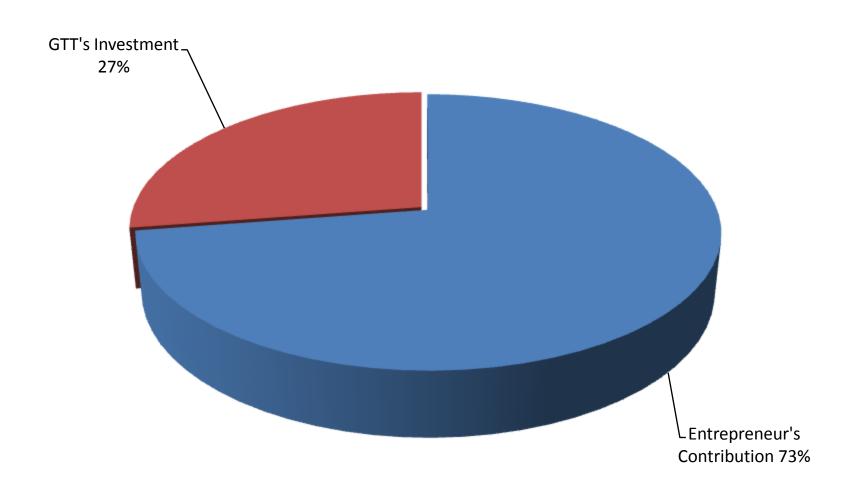

#### SOURCE OF FINANCE

- Entrepreneur's Contribution BDT 212,000
- GTT's Investment BDT 80,000
- Total Capital BDT 292,000