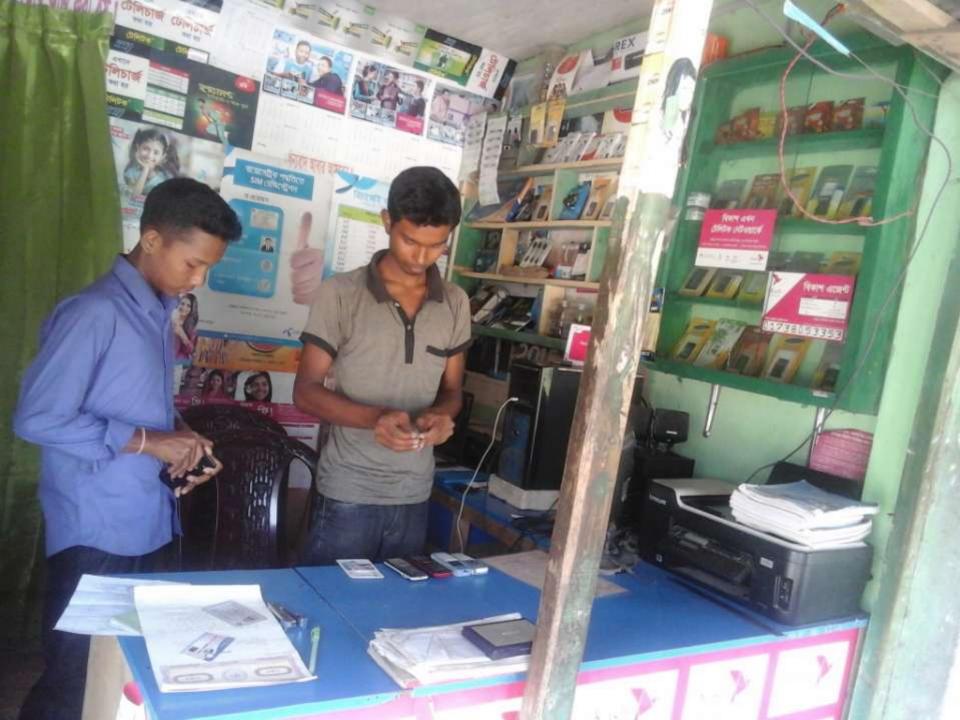

### PROPOSED NOBIN UDYOKTA BUSINESS INFO

| Business Name                                                                                                                                                                            | : | Bhai Bhai Telecom                                                                                                                                                             |
|------------------------------------------------------------------------------------------------------------------------------------------------------------------------------------------|---|-------------------------------------------------------------------------------------------------------------------------------------------------------------------------------|
| Address/ Location                                                                                                                                                                        | : | Samlar hat, Moynakuti, Rangpur.                                                                                                                                               |
| Total Investment in BDT                                                                                                                                                                  | : | Tk. 292,000                                                                                                                                                                   |
| Financing                                                                                                                                                                                | : | Self Tk. 212,000 (from existing business) Required Investment Tk. 80,000 (as equity)                                                                                          |
| Present salary/drawings from business                                                                                                                                                    | : | BDT 4,000 (four Thousand)                                                                                                                                                     |
| Proposed Salary                                                                                                                                                                          | : | BDT 5,000 (five Thousand)                                                                                                                                                     |
| Proposed Business Implementation Plan  (i) % of present gross profit margin  (ii) Estimated % of proposed gross profit margin  (iii) In future risk mgt. plan (from fire, disaster etc.) | : | On products 20%, Studio 40%, Song download 80%, servicing 50%, bKash & Flexiload 100%. On products 20%, Studio 40%, Song download 80%, servicing 50%, bKash & Flexiload 100%. |

#### PRESENT & PROPOSED INVESTMENT BREAKDOWN

| Particulars                                                                                                                                                            | Existing<br>Business                              | Propose<br>d | Total  |         |
|------------------------------------------------------------------------------------------------------------------------------------------------------------------------|---------------------------------------------------|--------------|--------|---------|
| Existing                                                                                                                                                               | Existing Proposed                                 |              |        |         |
| Investment in products (mobile accessories-Charger, battery, card reader, ribbon, head phone, flip cover, screen paper, power supply, speaker, watch, wall clock etc.) | Investment in products ( mobile accessories etc.) | 31,990       | 80,000 | 111,990 |
| Investment in mobile banking and bKash                                                                                                                                 | 70,000                                            | -            | 70,000 |         |
| Investment in Flexi-load- (GP, BL, Robi, Airtel etc.)                                                                                                                  | 6,000                                             | _            | 6,000  |         |
| Investment in Machineries & equipment (computer set-1 light, mobile Laptop-1, Modem-1 etc.)                                                                            | 64,500                                            | -            | 64,500 |         |
| Cash in hand                                                                                                                                                           | 1,210                                             | _            | 1,210  |         |
| Decoration (Rack, Table, chair etc)                                                                                                                                    | 3,300                                             | -            | 3,300  |         |
| Advance for Shop                                                                                                                                                       |                                                   | 35,000       | -      | 35,000  |
| Total Capital                                                                                                                                                          |                                                   | 212,000      | 80,000 | 292,000 |