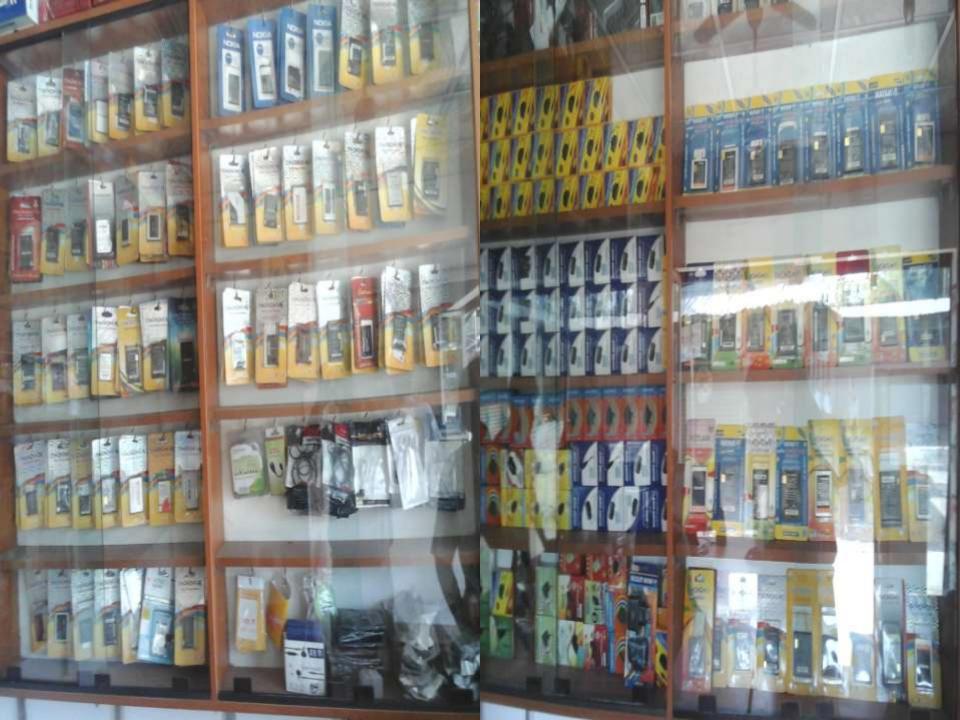

# PROPOSED NOBIN UDYOKTA BUSINESS INFO

| Business Name                                                                                                                                                                            | : | Asha telecom                                                                                     |
|------------------------------------------------------------------------------------------------------------------------------------------------------------------------------------------|---|--------------------------------------------------------------------------------------------------|
| Address/ Location                                                                                                                                                                        | : | Burirhat, Montormail farm, Rangpur mohanogor.                                                    |
| Total Investment in BDT                                                                                                                                                                  | : | Tk. 2,99,000                                                                                     |
| Financing                                                                                                                                                                                | : | Self Tk. 2,19,000 (from existing business) Required Investment Tk. 80,000 (as equity)            |
| Present salary/drawings from business                                                                                                                                                    | : | BDT 10,000 (Ten thousand)                                                                        |
| Proposed Salary                                                                                                                                                                          | : | BDT 11,000 (Eleven thousand )                                                                    |
| Proposed Business Implementation Plan  (i) % of present gross profit margin  (ii) Estimated % of proposed gross profit margin  (iii) In future risk mgt. plan (from fire, disaster etc.) | : | On product 30%,servicing and song download 100%  On product 30%,servicing and song download 100% |

# PRESENT & PROPOSED INVESTMENT BREAKDOWN

| Particula                                                                                                                                   | Existing<br>Business                                                                                                                                                   | Proposed | Total  |         |  |
|---------------------------------------------------------------------------------------------------------------------------------------------|------------------------------------------------------------------------------------------------------------------------------------------------------------------------|----------|--------|---------|--|
| Existing                                                                                                                                    | Proposed                                                                                                                                                               | (BDT)    | (BDT)  | (BDT)   |  |
| Investment in products (Mobile set, mobile accessories-Charger, battery, ribbon, head phone, , screen paper, h.d paper , memory card, etc.) | Investment in products (Mobile set, mobile accessories-Charger, battery, , ribbon, head phone, , screen paper, , h.d paper , memory card,bkash,Flexi load,Devise etc.) | 104,452  | 80,000 | 184,452 |  |
| Investment in Machineries (Refrigerat                                                                                                       | 34,250.0                                                                                                                                                               | _        | 34,250 |         |  |
| Investment in Equipment & Tools (Far Mechine etc.)                                                                                          | 11,900.0                                                                                                                                                               |          | 11,900 |         |  |
| Cash in hand                                                                                                                                | 398.0                                                                                                                                                                  | _        | 398    |         |  |
| Advance for Shop                                                                                                                            | 60,000.0                                                                                                                                                               |          | 60,000 |         |  |
| Decoration (fixture and fittings)                                                                                                           | 8,000                                                                                                                                                                  |          | 8,000  |         |  |
| Total Cap                                                                                                                                   | pital                                                                                                                                                                  | 219,000  | 80,000 | 299,000 |  |