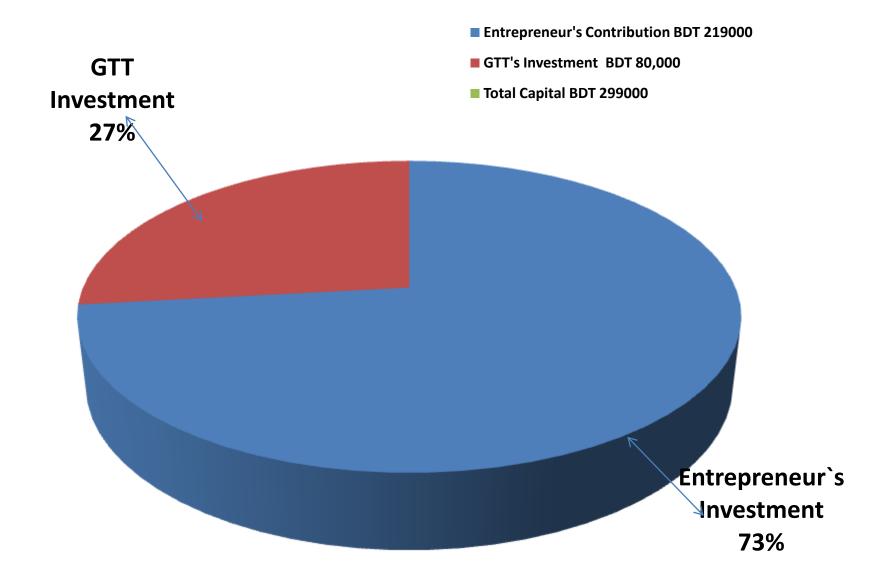

# PRESENT & PROPOSED INVESTMENT BREAKDOWN

| Particula                                                                                                                                   | Existing<br>Business                                                                                                                                                   | Proposed | Total  |         |  |
|---------------------------------------------------------------------------------------------------------------------------------------------|------------------------------------------------------------------------------------------------------------------------------------------------------------------------|----------|--------|---------|--|
| Existing                                                                                                                                    | Proposed                                                                                                                                                               | (BDT)    | (BDT)  | (BDT)   |  |
| Investment in products (Mobile set, mobile accessories-Charger, battery, ribbon, head phone, , screen paper, h.d paper , memory card, etc.) | Investment in products (Mobile set, mobile accessories-Charger, battery, , ribbon, head phone, , screen paper, , h.d paper , memory card,bkash,Flexi load,Devise etc.) | 104,452  | 80,000 | 184,452 |  |
| Investment in Machineries (Refrigerat                                                                                                       | 34,250.0                                                                                                                                                               | _        | 34,250 |         |  |
| Investment in Equipment & Tools (Far Mechine etc.)                                                                                          | 11,900.0                                                                                                                                                               |          | 11,900 |         |  |
| Cash in hand                                                                                                                                | 398.0                                                                                                                                                                  | _        | 398    |         |  |
| Advance for Shop                                                                                                                            | 60,000.0                                                                                                                                                               |          | 60,000 |         |  |
| Decoration (fixture and fittings)                                                                                                           | 8,000                                                                                                                                                                  |          | 8,000  |         |  |
| Total Cap                                                                                                                                   | pital                                                                                                                                                                  | 219,000  | 80,000 | 299,000 |  |