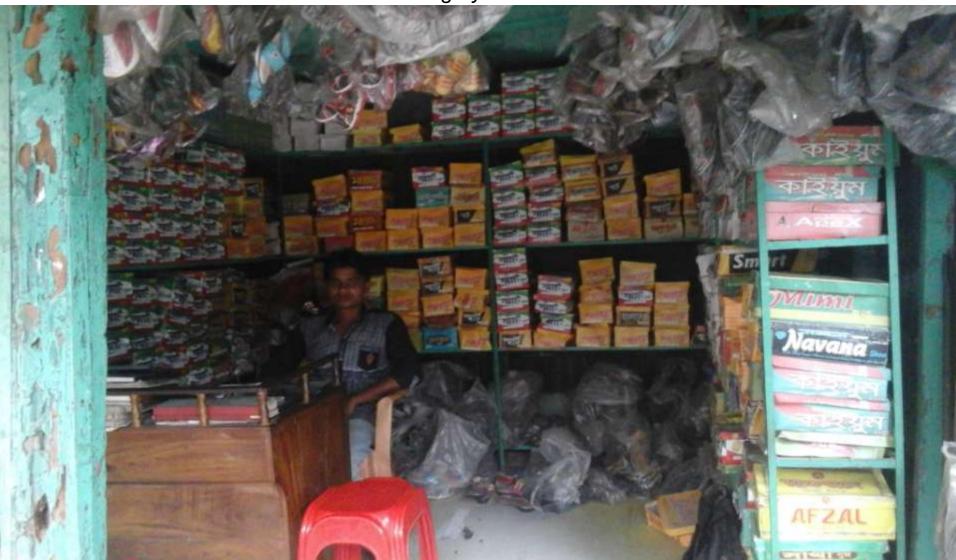

### Pictures

### PROPOSED NOBIN UDYOKTA BUSINESS INFO

| Business Name                                                | : | Jasmine shoe Store                                                                    |
|--------------------------------------------------------------|---|---------------------------------------------------------------------------------------|
| Address/ Location                                            | : | Anondhanagor bazar, Pirgasha,Rangpur.                                                 |
| Total Investment in BDT                                      | : | Tk. 535,000                                                                           |
| Financing                                                    | : | Self Tk. 435,000 (from existing business) Required Investment Tk. 100,000 (as equity) |
| Present salary/drawings from business                        | : | BDT 7,000 (Seven thousand)                                                            |
| Proposed Salary                                              | : | BDT 9,000 (Nine thousand )                                                            |
| Proposed Business Implementation Plan                        |   |                                                                                       |
| (i) % of present gross profit margin                         | : | On average 18%.                                                                       |
| (ii) Estimated % of proposed gross profit margin             | : | On average 18%.                                                                       |
| (iii) In future risk mgt. plan<br>(from fire, disaster etc.) |   |                                                                                       |