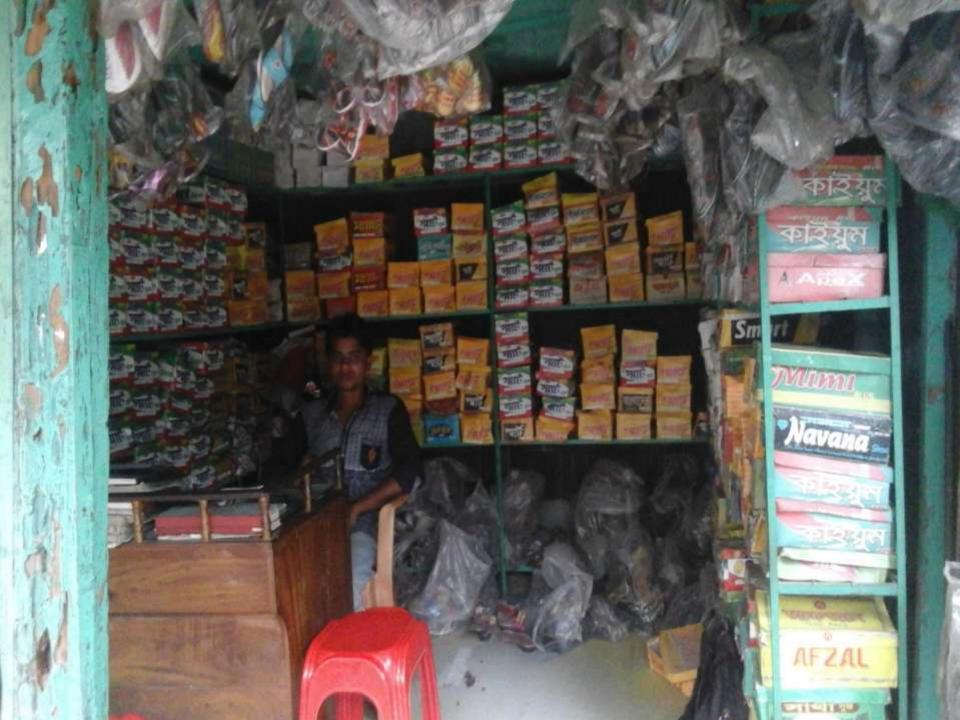

### Pictures

### PROPOSED NOBIN UDYOKTA BUSINESS INFO

| Business Name                                                | : | Jasmine shoe Store                                                                    |
|--------------------------------------------------------------|---|---------------------------------------------------------------------------------------|
| Address/ Location                                            | : | Anondhanagor bazar, Pirgasha,Rangpur.                                                 |
| Total Investment in BDT                                      | : | Tk. 535,000                                                                           |
| Financing                                                    | : | Self Tk. 435,000 (from existing business) Required Investment Tk. 100,000 (as equity) |
| Present salary/drawings from business                        | : | BDT 7,000 (Seven thousand)                                                            |
| Proposed Salary                                              | : | BDT 9,000 (Nine thousand )                                                            |
| Proposed Business Implementation Plan                        |   |                                                                                       |
| (i) % of present gross profit margin                         | : | On average 18%.                                                                       |
| (ii) Estimated % of proposed gross profit margin             | : | On average 18%.                                                                       |
| (iii) In future risk mgt. plan<br>(from fire, disaster etc.) |   |                                                                                       |