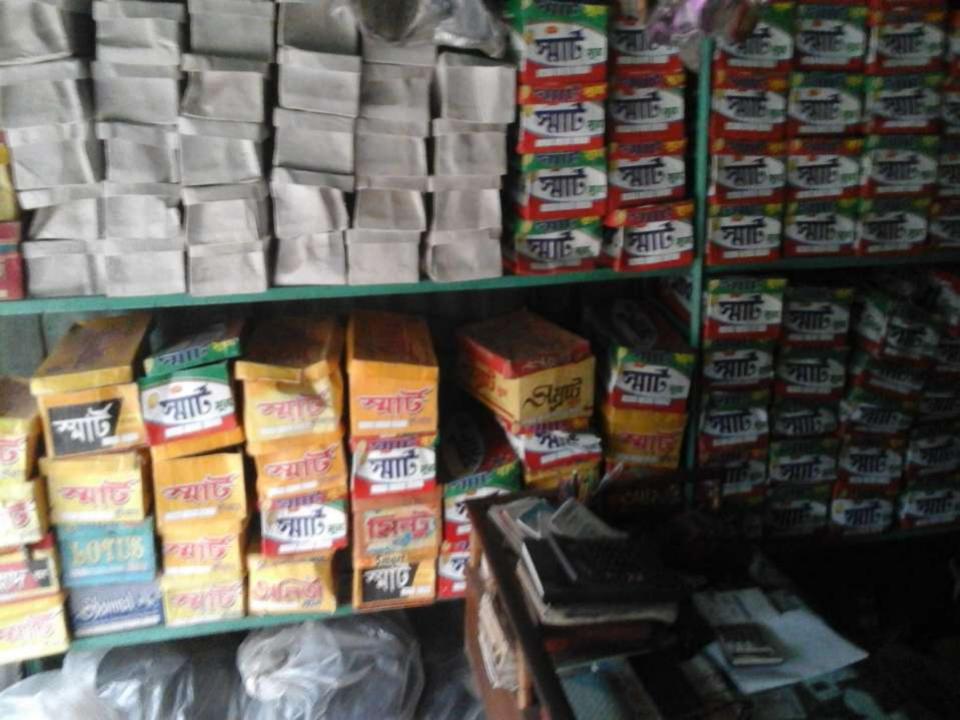

### Pictures

#### PRESENT & PROPOSED INVESTMENT BREAKDOWN

| Particulars                                                           |                                                               |                   | Proposed | Total    |
|-----------------------------------------------------------------------|---------------------------------------------------------------|-------------------|----------|----------|
| Existing                                                              | Proposed                                                      | Business<br>(BDT) | (BDT)    | (BDT)    |
| Investment in products (Different types of Shoes item Store.)         | Investment in products (Different types of Shoes item Store.) | 298,340           | 100,000  | 398,340  |
| Investment in Machineries & equipment (Calcoleter-1, Fan-2, light-2.) |                                                               |                   | -        | 3,670    |
| Cash in hand                                                          |                                                               |                   | -        | 19,835   |
| Debtors (Since June, 2016 to at present)                              |                                                               |                   | -        | 67,250   |
| Creditors (Since June, 2016 to at present)                            |                                                               |                   | -        | (25,000) |
| Decoration (fixture and fittings)                                     |                                                               |                   | -        | 20,905   |
| Advance for Shop                                                      |                                                               |                   | -        | 50,000   |
| Total                                                                 | Capital                                                       | 435,000           | 100,000  | 535,000  |