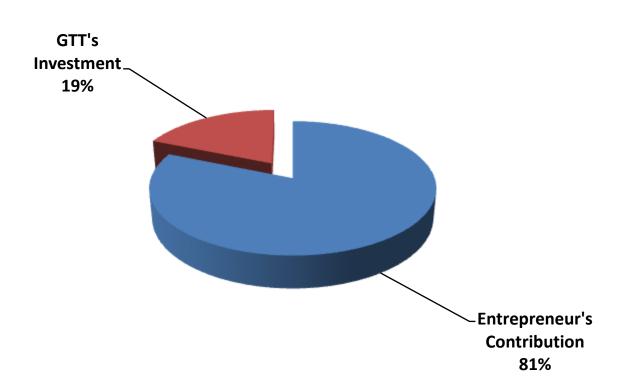

### SOURCE OF FINANCE

- Entrepreneur's Contribution BDT 435,000
- GTT's Investment BDT 100,000
- Total Capital BDT 535,000