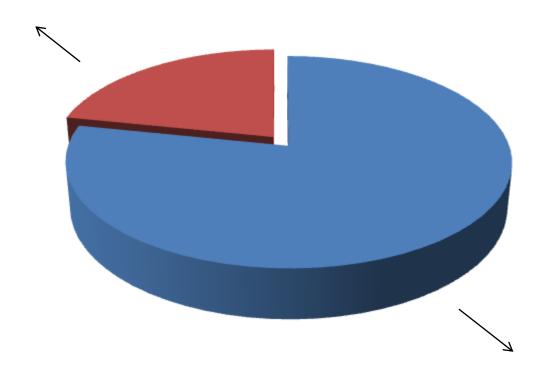

#### SOURCE OF FINANCE

- Entrepreneur's Contribution BDT 359,000
- GTT's Investment BDT 100,000

GTT's ■ Total Capital BDT 459,000 Investment 22%

Entrepreneur's Contribution 78%