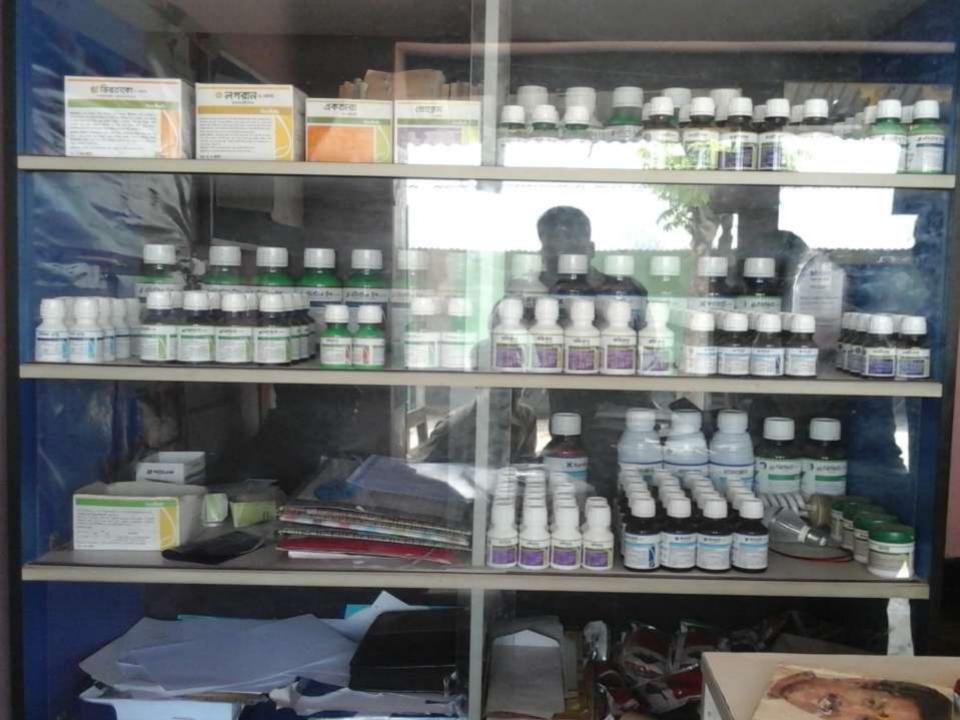

# কর্তৃপত্র

খুচরা বালাইনাশক বিক্রেরের জন্য

উদ্ভিদ সংরক্ষণ উইং, কৃষি সম্প্রসারণ অধিদপ্তরের নির্দেশ মারক নং ৩১৫০ (৭৬), তারিখ ২৫/৭/১৯৯২] মর্মে প্রত্যয়ন করা যাইতেছে যে,

वनाव ता: विश्वक्रिका कार्याप्त विकास সিনজেনটা বাংলাদেশ পিমিটেড

বাড়ী নং ২/৬, রক-ই লালমাটিয়া, মোহাম্মদপুর ঢাকা-১২০৭

निवक्तन সংখ্যा 8

ইস্যু তারিখ

\$ 00-00-200030

**८**भग्राम

\$ 00-00-200y 30

वाहरमन मर १ ००२२०७

প্রতিষ্ঠানের নাম কেসাস প্রকাশ প্রেসাসন বাজার/প্রাম র মহারাহ্ম বাজ্নর— পোস্ট র ফুরাফ্রিনেরাম পানা র রানীকাণ্ডকৈন জেলা র উক্রের্নাপ্র

সিনজেনটা বাংলাদেশ লিমিটেড-এর সব ধরনের কীটনাশক, ছত্রাকনাশক ও আগাছানাশক খুচরা বিক্র-য়ের জন্য মনোনীত। উক্ত স্বতাধিকারী সিনজেনটা-এর অনুমোদিত স্টকিষ্ট-এর নিকট হইতে বালাইনাশক উত্তোলনপূর্বক আদি মোড়কে নির্ভেজাল অবস্থায় সময়সীমা শেষ হইবার পূর্বেই বিক্র-য়ের জন্য অনুমোদনপ্রাপ্ত।