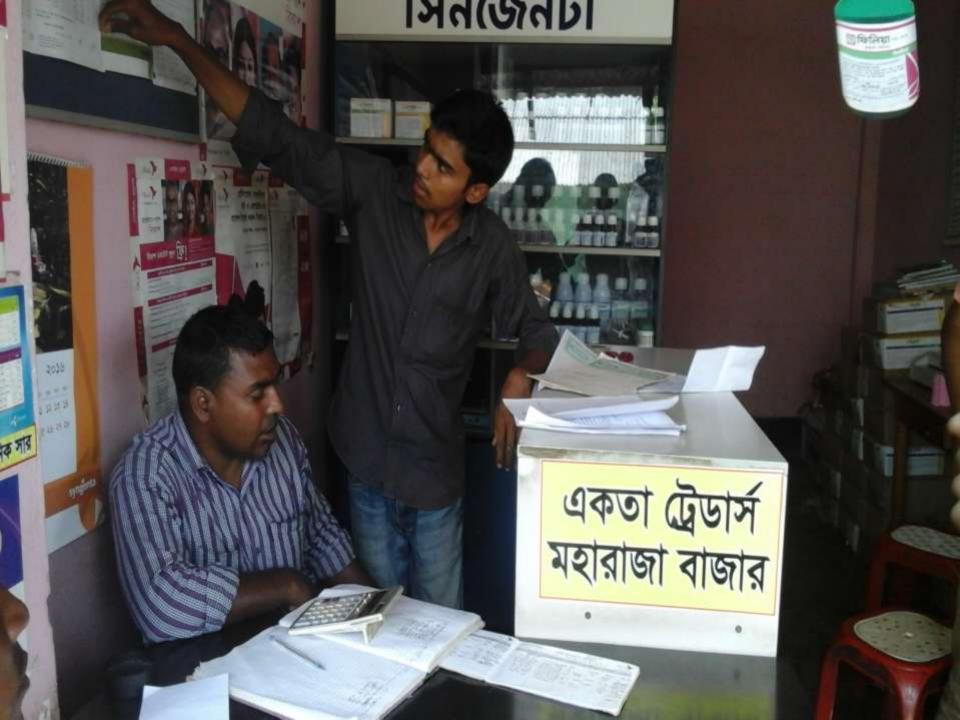

# Pictures

উপজেলাঃ রাণীশংকৈল, জেলাঃ ঠাকুরগাঁও। ३ लाइ टमन ३ ইউ.পি ফরম নং-১৩ वहि नश- 2 ত্রুমিক নং-नारमा नश्- 299 বাবসা/প্রতিষ্ঠানের নামঃ...Ç লাইসেন্স ধারীর নামঃ... 🔭 উপজেলাঃ রাণীশংকৈল, জেলাঃ ঠাকুরগাও Be theretich ightour & 222012 N. 212 200 A. 121 JOB 1 (400) नार्ट्सिन किः 2.00 /र. जिका 222013 16 NO EN .৬...সালের ৩০ শে জুন পর্যন্ত বলবদ থাকিবে। এই বৎসরে ট্রেড লাইসেন্স হিসাবে তাহার ব্যবসা চালাইবার উদ্দেশ্য এই ল্লাইসেন্স প্রদান হইল।

# কর্তৃপত্র

খুচরা বালাইনাশক বিক্রেরের জন্য

উদ্ভিদ সংরক্ষণ উইং, কৃষি সম্প্রসারণ অধিদপ্তরের নির্দেশ মারক নং ৩১৫০ (৭৬), তারিখ ২৫/৭/১৯৯২] মর্মে প্রত্যয়ন করা যাইতেছে যে,

वनाव ता: विश्वक्रिका कार्याप्त विकास সিনজেনটা বাংলাদেশ পিমিটেড

বাড়ী নং ২/৬, রক-ই লালমাটিয়া, মোহাম্মদপুর ঢাকা-১২০৭

निवक्तन সংখ্যा 8

ইস্যু তারিখ

\$ 00-00-200030

**८**भग्राम

\$ 00-00-200y 30

वाहरमन मर १ ००२२०७

প্রতিষ্ঠানের নাম কেসাস প্রকাশ প্রেসাসন বাজার/প্রাম র মহারাহ্ম বাজ্নর— পোস্ট র ফুরাফ্রিনেরাম পানা র রানীকাণ্ডকৈন জেলা র উক্রের্নাপ্র

সিনজেনটা বাংলাদেশ লিমিটেড-এর সব ধরনের কীটনাশক, ছত্রাকনাশক ও আগাছানাশক খুচরা বিক্র-য়ের জন্য মনোনীত। উক্ত স্বতাধিকারী সিনজেনটা-এর অনুমোদিত স্টকিষ্ট-এর নিকট হইতে বালাইনাশক উত্তোলনপূর্বক আদি মোড়কে নির্ভেজাল অবস্থায় সময়সীমা শেষ হইবার পূর্বেই বিক্র-য়ের জন্য অনুমোদনপ্রাপ্ত।