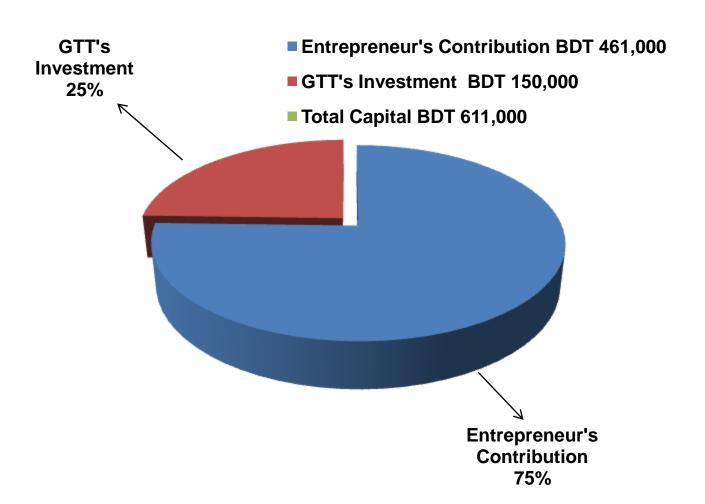

# PROPOSED NOBIN UDYOKTA BUSINESS INFO

| Business Name                                                | :   | M/S Akota Traders                                                                     |
|--------------------------------------------------------------|-----|---------------------------------------------------------------------------------------|
| Address/ Location                                            | :   | Moharaja Bazar, Ranishankoil, Thakurgaon.                                             |
| Total Investment in BDT                                      | :   | Tk. 611,000                                                                           |
| Financing                                                    | :   | Self Tk. 461,000 (from existing business) Required Investment Tk. 150,000 (as equity) |
| Present salary/drawings from business                        | :   | BDT 9,000 (Nine thousand)                                                             |
| Proposed Salary                                              | ••• | BDT 10,000 (Ten thousand)                                                             |
| Proposed Business Implementation Plan                        |     |                                                                                       |
| (i) % of present gross profit margin                         | :   | On an average 10%, Mobile Recharge & bKash 100%                                       |
| (ii) Estimated % of proposed gross profit margin             | :   | On an average 10%, Mobile Recharge & bKash 100%                                       |
| (iii) In future risk mgt. plan<br>(from fire, disaster etc.) |     |                                                                                       |

#### PRESENT & PROPOSED INVESTMENT BREAKDOWN

| Partic                           | Existing<br>Business<br>(BDT) | Proposed<br>(BDT) | Total<br>(BDT) |         |  |  |  |  |
|----------------------------------|-------------------------------|-------------------|----------------|---------|--|--|--|--|
| Existing                         | ·                             |                   |                |         |  |  |  |  |
| Investment in products           | Investment in products        |                   |                |         |  |  |  |  |
| (different types of seeds,       | (different types of seeds,    |                   |                |         |  |  |  |  |
| insecticide, fertilizer, cement, | 355,500                       | 150,000           | 505,500        |         |  |  |  |  |
| ,                                | etc.)                         |                   |                |         |  |  |  |  |
| Investment in Mobile Rechar      |                               |                   |                |         |  |  |  |  |
| itop-up etc.)                    | 4,500                         | -                 | 4,500          |         |  |  |  |  |
| Investment in bkash and DB       |                               |                   |                |         |  |  |  |  |
|                                  | 24,000                        | -                 | 24,000         |         |  |  |  |  |
| Investment in equipment (Fa      | 30,000                        | _                 | 30,000         |         |  |  |  |  |
| Cash in hand                     |                               |                   |                |         |  |  |  |  |
|                                  |                               | 3,400             |                | 3,400   |  |  |  |  |
| Advance for Shop                 |                               |                   |                |         |  |  |  |  |
|                                  |                               | 30,000            | _              | 30,000  |  |  |  |  |
| Decoration (Fixture & Fittings   | s)                            |                   |                |         |  |  |  |  |
|                                  | 13,600                        | -                 | 13,600         |         |  |  |  |  |
| Total Capital                    |                               | 461,000           | 150,000        | 611,000 |  |  |  |  |