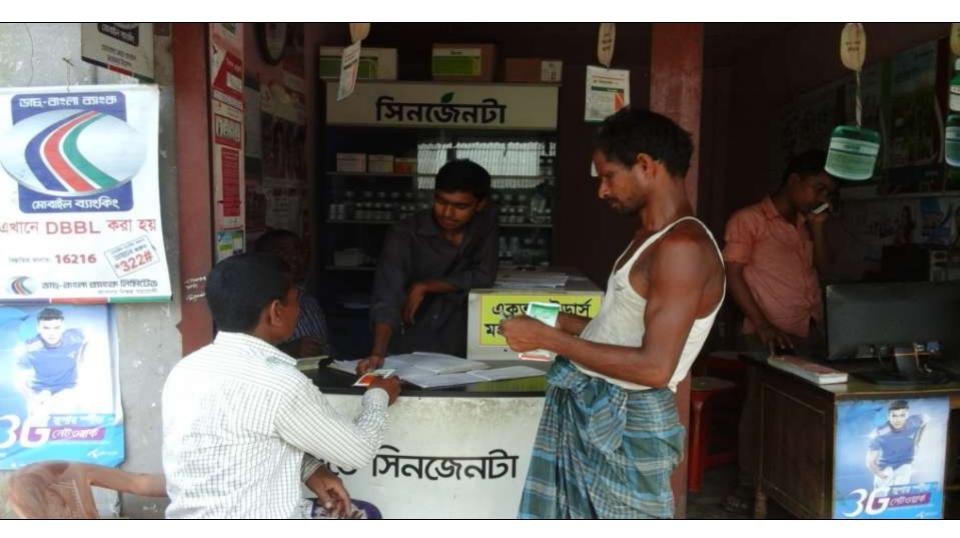

# Pictures

উপজেলাঃ রাণীশংকৈল, জেলাঃ ঠাকুরগাঁও। ३ लाइ टमन ३ ইউ.পি ফরম নং-১৩ वहि नश- 2 ত্রুমিক নং-नारमा नश्- 299 বাবসা/প্রতিষ্ঠানের নামঃ...Ç লাইসেন্স ধারীর নামঃ... 🔭 উপজেলাঃ রাণীশংকৈল, জেলাঃ ঠাকুরগাও Be theretich ightour & 222012 N. 212 200 A. 121 JOB 1 (400) नार्ट्सिन किः 2.00 /र. जिका 222013 16 NO EN .৬...সালের ৩০ শে জুন পর্যন্ত বলবদ থাকিবে। এই বৎসরে ট্রেড লাইসেন্স হিসাবে তাহার ব্যবসা চালাইবার উদ্দেশ্য এই ল্লাইসেন্স প্রদান হইল।