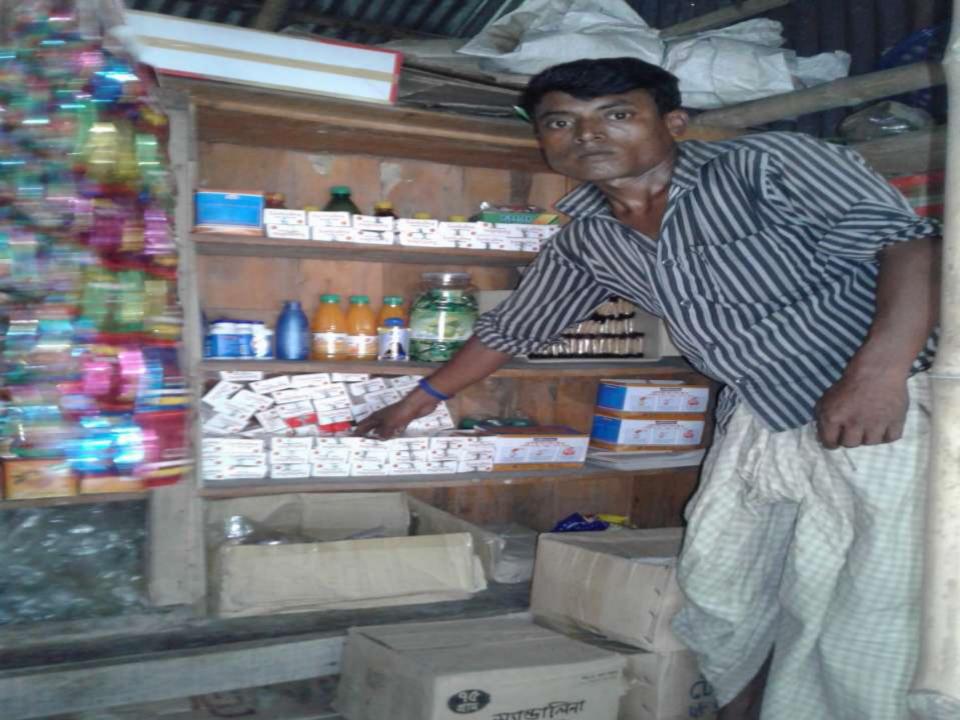

### PROPOSED NOBIN UDYOKTA BUSINESS INFO

| Business Name                                                | : | Sabbir Mudir Dokan                                                                  |
|--------------------------------------------------------------|---|-------------------------------------------------------------------------------------|
| Address/ Location                                            | : | Jugipara Bazar, Saghata, Gaibandha.                                                 |
| Total Investment in BDT                                      | : | Tk. 100,000                                                                         |
| Financing                                                    | : | Self Tk. 50,000 (from existing business) Required Investment Tk. 50,000 (as equity) |
| Present salary/drawings from business                        | : | BDT 5,000 (Five thousand)                                                           |
| Proposed Salary                                              | : | BDT 6,000 (Six thousand)                                                            |
| Proposed Business Implementation Plan                        |   |                                                                                     |
| (i) % of present gross profit margin                         | : | On an average 15%                                                                   |
| (ii) Estimated % of proposed gross profit margin             | : | On an average 15%                                                                   |
| (iii) In future risk mgt. plan<br>(from fire, disaster etc.) | : |                                                                                     |

### INFO ON EXISTING BUSINESS OPERATIONS

|                                              |       | EB (BDT) |           |  |  |  |
|----------------------------------------------|-------|----------|-----------|--|--|--|
| Particulars                                  | Daily | Monthly  | Yearly    |  |  |  |
| Sales income from products (A)               | 4,000 | 112,000  | 1,344,000 |  |  |  |
| Cost of products (B)                         | 3,400 | 95,200   | 1,142,400 |  |  |  |
| Gross Profit (C) [C=(A-B)]                   | 600   | 16,800   | 201,600   |  |  |  |
| Less: Operating Cost:                        |       |          |           |  |  |  |
| Electricity bill                             |       | 200      | 2,400     |  |  |  |
| Shop Self                                    |       | -        | -         |  |  |  |
| Mobile bill                                  |       | 300      | 3,600     |  |  |  |
| Conveyance bill                              |       | 2,000    | 24,000    |  |  |  |
| Provision of bad Debt                        |       | 5        | 55        |  |  |  |
| Present Salary (Self & family)               |       | 5,000    | 60,000    |  |  |  |
| Present Salary (Assistant-1)                 |       | 3,500    | 42,000    |  |  |  |
| Other Cost (stationary & Entertainment etc.) |       | 1,000    | 12,000    |  |  |  |
| Non Cash Item:                               |       |          |           |  |  |  |
| Depreciation Expenses                        |       | 100      | 1,200     |  |  |  |
| Total Operating Cost (D)                     |       | 12,105   | 145,255   |  |  |  |
| Net Profit (C-D):                            |       | 4,695    | 56,345    |  |  |  |