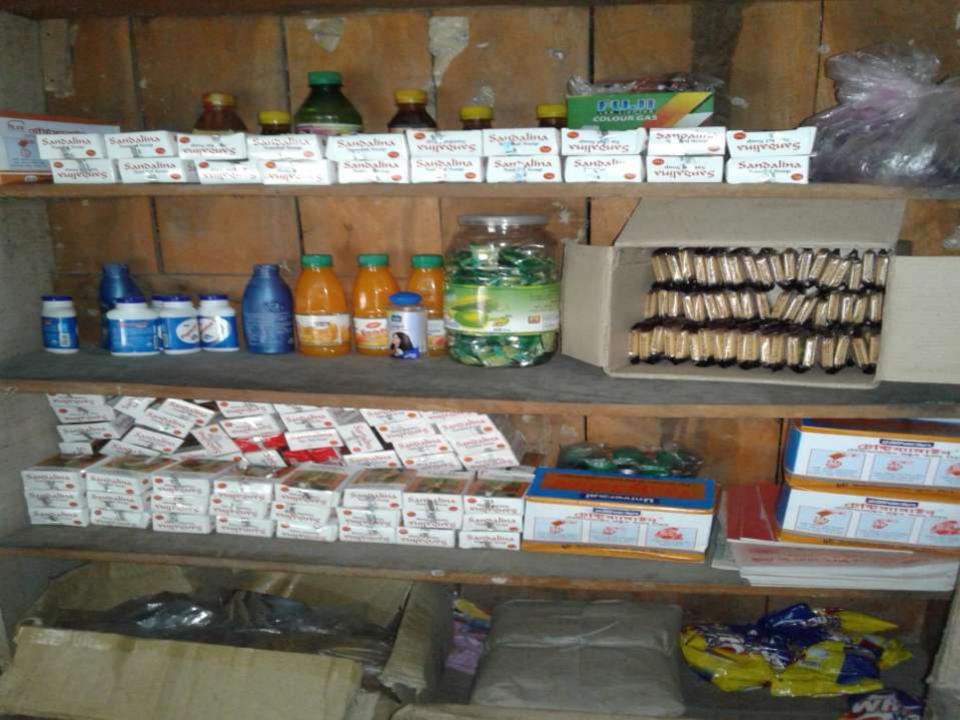

### PROPOSED NOBIN UDYOKTA BUSINESS INFO

| Business Name                                                | : | Sabbir Mudir Dokan                                                                  |
|--------------------------------------------------------------|---|-------------------------------------------------------------------------------------|
| Address/ Location                                            | : | Jugipara Bazar, Saghata, Gaibandha.                                                 |
| Total Investment in BDT                                      | : | Tk. 100,000                                                                         |
| Financing                                                    | : | Self Tk. 50,000 (from existing business) Required Investment Tk. 50,000 (as equity) |
| Present salary/drawings from business                        | : | BDT 5,000 (Five thousand)                                                           |
| Proposed Salary                                              | : | BDT 6,000 (Six thousand)                                                            |
| Proposed Business Implementation Plan                        |   |                                                                                     |
| (i) % of present gross profit margin                         | : | On an average 15%                                                                   |
| (ii) Estimated % of proposed gross profit margin             | : | On an average 15%                                                                   |
| (iii) In future risk mgt. plan<br>(from fire, disaster etc.) | : |                                                                                     |

### INFO ON EXISTING BUSINESS OPERATIONS

|                                              |       | EB (BDT) |           |  |  |  |
|----------------------------------------------|-------|----------|-----------|--|--|--|
| Particulars                                  | Daily | Monthly  | Yearly    |  |  |  |
| Sales income from products (A)               | 4,000 | 112,000  | 1,344,000 |  |  |  |
| Cost of products (B)                         | 3,400 | 95,200   | 1,142,400 |  |  |  |
| Gross Profit (C) [C=(A-B)]                   | 600   | 16,800   | 201,600   |  |  |  |
| Less: Operating Cost:                        |       |          |           |  |  |  |
| Electricity bill                             |       | 200      | 2,400     |  |  |  |
| Shop Self                                    |       | -        | -         |  |  |  |
| Mobile bill                                  |       | 300      | 3,600     |  |  |  |
| Conveyance bill                              |       | 2,000    | 24,000    |  |  |  |
| Provision of bad Debt                        |       | 5        | 55        |  |  |  |
| Present Salary (Self & family)               |       | 5,000    | 60,000    |  |  |  |
| Present Salary (Assistant-1)                 |       | 3,500    | 42,000    |  |  |  |
| Other Cost (stationary & Entertainment etc.) |       | 1,000    | 12,000    |  |  |  |
| Non Cash Item:                               |       |          |           |  |  |  |
| Depreciation Expenses                        |       | 100      | 1,200     |  |  |  |
| Total Operating Cost (D)                     |       | 12,105   | 145,255   |  |  |  |
| Net Profit (C-D):                            |       | 4,695    | 56,345    |  |  |  |

#### PRESENT & PROPOSED INVESTMENT BREAKDOWN

| Particul                                                                                      | Existing<br>Business | Proposed | Total   |        |  |
|-----------------------------------------------------------------------------------------------|----------------------|----------|---------|--------|--|
| Existing                                                                                      | Proposed             | (BDT)    | (BDT)   | (BDT)  |  |
| Investment in products (Oil, soft drinks, Biscuits, Betel nut, Betel leaf & Bakery item etc.) |                      | 19,488   | 50,000  | 69,488 |  |
| Investment in Machineries & Ebalance set, fan, light etc.)                                    | 677                  | -        | 677     |        |  |
| Cash in hand                                                                                  | 22,280               | -        | 22,280  |        |  |
| Debtors (Since April, 2016 to                                                                 | 5,465                | -        | 5,465   |        |  |
| Decoration (fixture and fittings                                                              | 2,090                | -        | 2,090   |        |  |
| Total Cap                                                                                     | 50,000               | 50,000   | 100,000 |        |  |