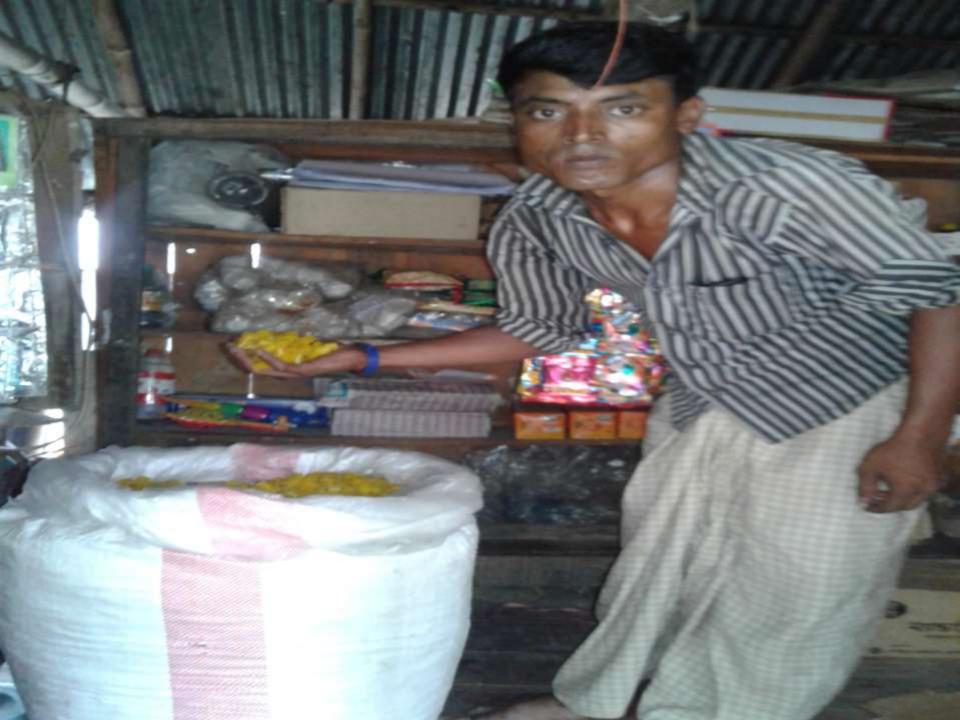

### PROPOSED NOBIN UDYOKTA BUSINESS INFO

| Business Name                                                | : | Sabbir Mudir Dokan                                                                  |
|--------------------------------------------------------------|---|-------------------------------------------------------------------------------------|
| Address/ Location                                            | : | Jugipara Bazar, Saghata, Gaibandha.                                                 |
| Total Investment in BDT                                      | : | Tk. 100,000                                                                         |
| Financing                                                    | : | Self Tk. 50,000 (from existing business) Required Investment Tk. 50,000 (as equity) |
| Present salary/drawings from business                        | : | BDT 5,000 (Five thousand)                                                           |
| Proposed Salary                                              | : | BDT 6,000 (Six thousand)                                                            |
| Proposed Business Implementation Plan                        |   |                                                                                     |
| (i) % of present gross profit margin                         | : | On an average 15%                                                                   |
| (ii) Estimated % of proposed gross profit margin             | : | On an average 15%                                                                   |
| (iii) In future risk mgt. plan<br>(from fire, disaster etc.) | : |                                                                                     |

### INFO ON EXISTING BUSINESS OPERATIONS

|                                              |       | EB (BDT) |           |  |  |  |
|----------------------------------------------|-------|----------|-----------|--|--|--|
| Particulars                                  | Daily | Monthly  | Yearly    |  |  |  |
| Sales income from products (A)               | 4,000 | 112,000  | 1,344,000 |  |  |  |
| Cost of products (B)                         | 3,400 | 95,200   | 1,142,400 |  |  |  |
| Gross Profit (C) [C=(A-B)]                   | 600   | 16,800   | 201,600   |  |  |  |
| Less: Operating Cost:                        |       |          |           |  |  |  |
| Electricity bill                             |       | 200      | 2,400     |  |  |  |
| Shop Self                                    |       | -        | -         |  |  |  |
| Mobile bill                                  |       | 300      | 3,600     |  |  |  |
| Conveyance bill                              |       | 2,000    | 24,000    |  |  |  |
| Provision of bad Debt                        |       | 5        | 55        |  |  |  |
| Present Salary (Self & family)               |       | 5,000    | 60,000    |  |  |  |
| Present Salary (Assistant-1)                 |       | 3,500    | 42,000    |  |  |  |
| Other Cost (stationary & Entertainment etc.) |       | 1,000    | 12,000    |  |  |  |
| Non Cash Item:                               |       |          |           |  |  |  |
| Depreciation Expenses                        |       | 100      | 1,200     |  |  |  |
| Total Operating Cost (D)                     |       | 12,105   | 145,255   |  |  |  |
| Net Profit (C-D):                            |       | 4,695    | 56,345    |  |  |  |