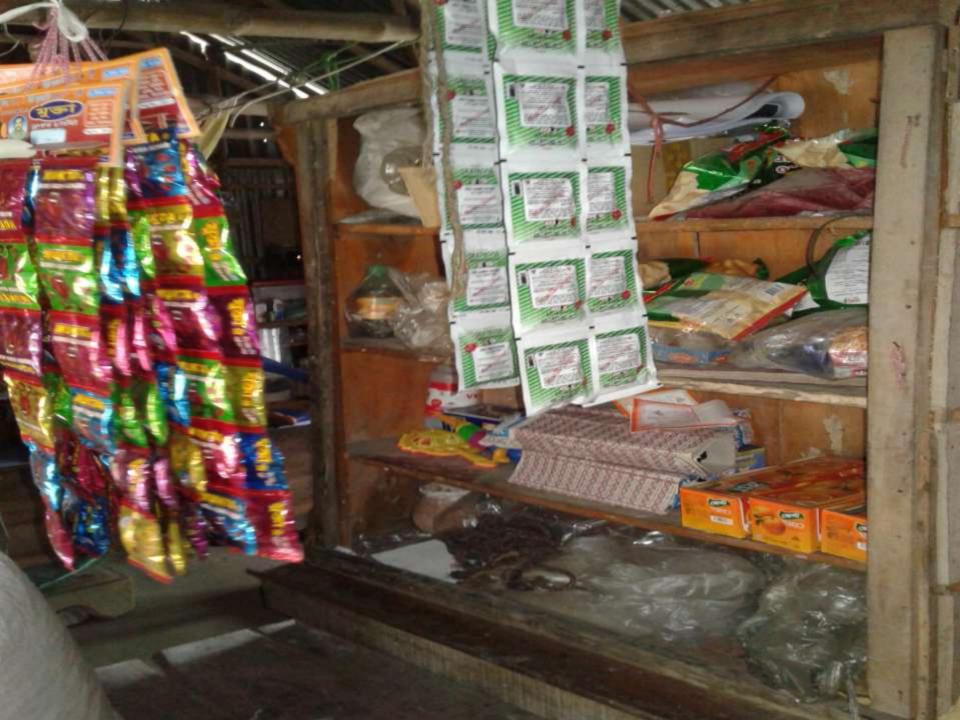

### PROPOSED NOBIN UDYOKTA BUSINESS INFO

| Business Name                                                | : | Sabbir Mudir Dokan                                                                  |
|--------------------------------------------------------------|---|-------------------------------------------------------------------------------------|
| Address/ Location                                            | : | Jugipara Bazar, Saghata, Gaibandha.                                                 |
| Total Investment in BDT                                      | : | Tk. 100,000                                                                         |
| Financing                                                    | : | Self Tk. 50,000 (from existing business) Required Investment Tk. 50,000 (as equity) |
| Present salary/drawings from business                        | : | BDT 5,000 (Five thousand)                                                           |
| Proposed Salary                                              | : | BDT 6,000 (Six thousand)                                                            |
| Proposed Business Implementation Plan                        |   |                                                                                     |
| (i) % of present gross profit margin                         | : | On an average 15%                                                                   |
| (ii) Estimated % of proposed gross profit margin             | : | On an average 15%                                                                   |
| (iii) In future risk mgt. plan<br>(from fire, disaster etc.) | : |                                                                                     |

### INFO ON EXISTING BUSINESS OPERATIONS

|                                              |       | EB (BDT) |           |  |  |  |
|----------------------------------------------|-------|----------|-----------|--|--|--|
| Particulars                                  | Daily | Monthly  | Yearly    |  |  |  |
| Sales income from products (A)               | 4,000 | 112,000  | 1,344,000 |  |  |  |
| Cost of products (B)                         | 3,400 | 95,200   | 1,142,400 |  |  |  |
| Gross Profit (C) [C=(A-B)]                   | 600   | 16,800   | 201,600   |  |  |  |
| Less: Operating Cost:                        |       |          |           |  |  |  |
| Electricity bill                             |       | 200      | 2,400     |  |  |  |
| Shop Self                                    |       | -        | -         |  |  |  |
| Mobile bill                                  |       | 300      | 3,600     |  |  |  |
| Conveyance bill                              |       | 2,000    | 24,000    |  |  |  |
| Provision of bad Debt                        |       | 5        | 55        |  |  |  |
| Present Salary (Self & family)               |       | 5,000    | 60,000    |  |  |  |
| Present Salary (Assistant-1)                 |       | 3,500    | 42,000    |  |  |  |
| Other Cost (stationary & Entertainment etc.) |       | 1,000    | 12,000    |  |  |  |
| Non Cash Item:                               |       |          |           |  |  |  |
| Depreciation Expenses                        |       | 100      | 1,200     |  |  |  |
| Total Operating Cost (D)                     |       | 12,105   | 145,255   |  |  |  |
| Net Profit (C-D):                            |       | 4,695    | 56,345    |  |  |  |

#### PRESENT & PROPOSED INVESTMENT BREAKDOWN

| Particul                                                                                      | Existing<br>Business | Proposed | Total   |        |  |
|-----------------------------------------------------------------------------------------------|----------------------|----------|---------|--------|--|
| Existing                                                                                      | Proposed             | (BDT)    | (BDT)   | (BDT)  |  |
| Investment in products (Oil, soft drinks, Biscuits, Betel nut, Betel leaf & Bakery item etc.) |                      | 19,488   | 50,000  | 69,488 |  |
| Investment in Machineries & Ebalance set, fan, light etc.)                                    | 677                  | -        | 677     |        |  |
| Cash in hand                                                                                  | 22,280               | -        | 22,280  |        |  |
| Debtors (Since April, 2016 to                                                                 | 5,465                | -        | 5,465   |        |  |
| Decoration (fixture and fittings                                                              | 2,090                | -        | 2,090   |        |  |
| Total Cap                                                                                     | 50,000               | 50,000   | 100,000 |        |  |