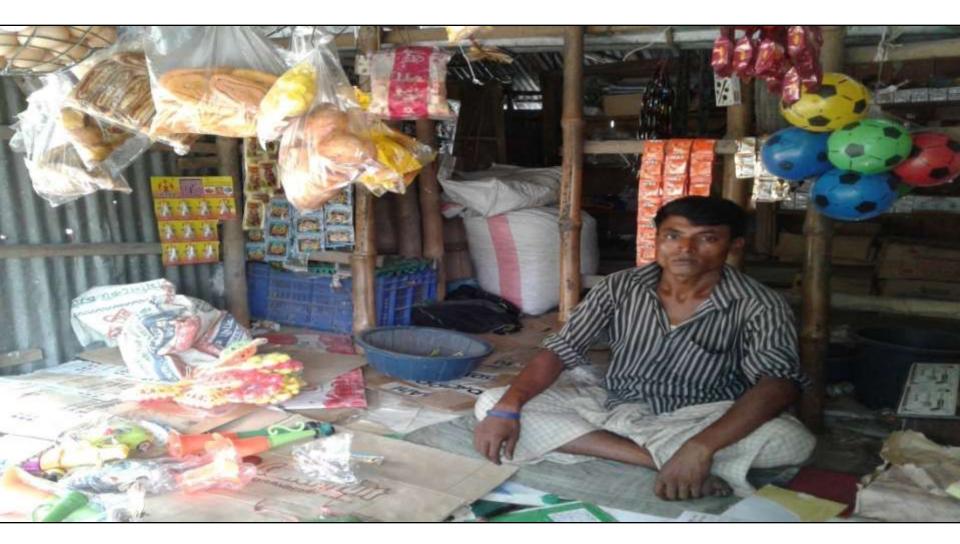

### PROPOSED NOBIN UDYOKTA BUSINESS INFO

| Business Name                                                | : | Sabbir Mudir Dokan                                                                  |
|--------------------------------------------------------------|---|-------------------------------------------------------------------------------------|
| Address/ Location                                            | : | Jugipara Bazar, Saghata, Gaibandha.                                                 |
| Total Investment in BDT                                      | : | Tk. 100,000                                                                         |
| Financing                                                    | : | Self Tk. 50,000 (from existing business) Required Investment Tk. 50,000 (as equity) |
| Present salary/drawings from business                        | : | BDT 5,000 (Five thousand)                                                           |
| Proposed Salary                                              | : | BDT 6,000 (Six thousand)                                                            |
| Proposed Business Implementation Plan                        |   |                                                                                     |
| (i) % of present gross profit margin                         | : | On an average 15%                                                                   |
| (ii) Estimated % of proposed gross profit margin             | : | On an average 15%                                                                   |
| (iii) In future risk mgt. plan<br>(from fire, disaster etc.) | : |                                                                                     |

### INFO ON EXISTING BUSINESS OPERATIONS

|                                              |       | EB (BDT) |           |  |  |  |
|----------------------------------------------|-------|----------|-----------|--|--|--|
| Particulars                                  | Daily | Monthly  | Yearly    |  |  |  |
| Sales income from products (A)               | 4,000 | 112,000  | 1,344,000 |  |  |  |
| Cost of products (B)                         | 3,400 | 95,200   | 1,142,400 |  |  |  |
| Gross Profit (C) [C=(A-B)]                   | 600   | 16,800   | 201,600   |  |  |  |
| Less: Operating Cost:                        |       |          |           |  |  |  |
| Electricity bill                             |       | 200      | 2,400     |  |  |  |
| Shop Self                                    |       | -        | -         |  |  |  |
| Mobile bill                                  |       | 300      | 3,600     |  |  |  |
| Conveyance bill                              |       | 2,000    | 24,000    |  |  |  |
| Provision of bad Debt                        |       | 5        | 55        |  |  |  |
| Present Salary (Self & family)               |       | 5,000    | 60,000    |  |  |  |
| Present Salary (Assistant-1)                 |       | 3,500    | 42,000    |  |  |  |
| Other Cost (stationary & Entertainment etc.) |       | 1,000    | 12,000    |  |  |  |
| Non Cash Item:                               |       |          |           |  |  |  |
| Depreciation Expenses                        |       | 100      | 1,200     |  |  |  |
| Total Operating Cost (D)                     |       | 12,105   | 145,255   |  |  |  |
| Net Profit (C-D):                            |       | 4,695    | 56,345    |  |  |  |