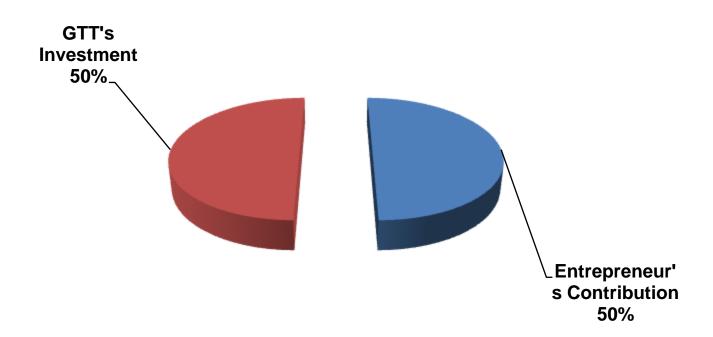

### SOURCE OF FINANCE

- Entrepreneur's Contribution BDT 50,000
- GTT's Investment BDT 50,000
- Total Capital BDT 100,000