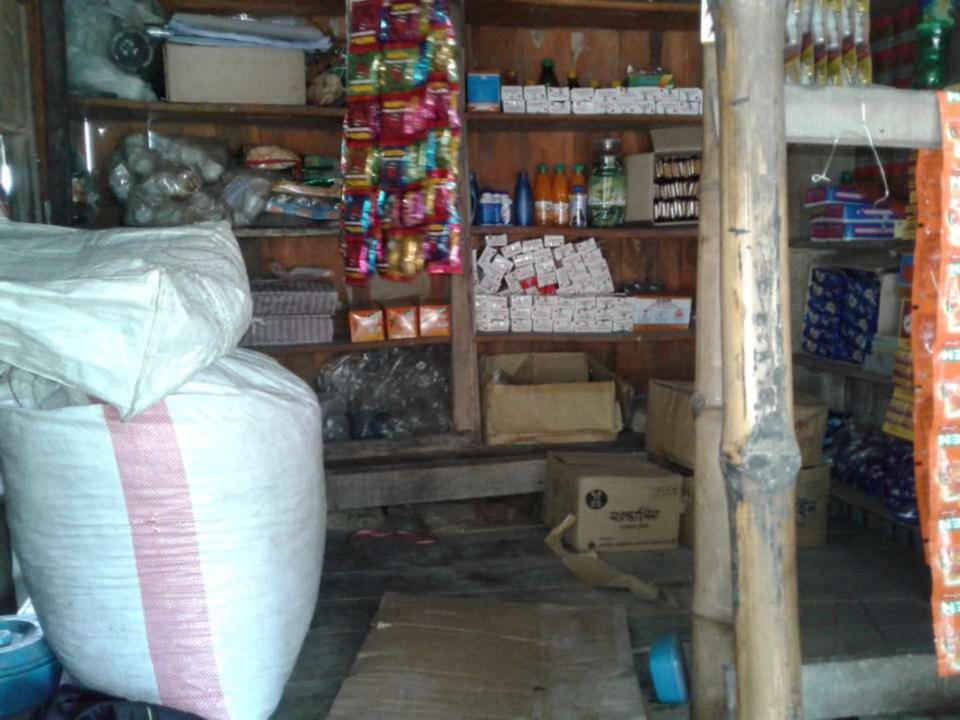

### PROPOSED NOBIN UDYOKTA BUSINESS INFO

| Business Name                                                | : | Sabbir Mudir Dokan                                                                  |
|--------------------------------------------------------------|---|-------------------------------------------------------------------------------------|
| Address/ Location                                            | : | Jugipara Bazar, Saghata, Gaibandha.                                                 |
| Total Investment in BDT                                      | : | Tk. 100,000                                                                         |
| Financing                                                    | : | Self Tk. 50,000 (from existing business) Required Investment Tk. 50,000 (as equity) |
| Present salary/drawings from business                        | : | BDT 5,000 (Five thousand)                                                           |
| Proposed Salary                                              | : | BDT 6,000 (Six thousand)                                                            |
| Proposed Business Implementation Plan                        |   |                                                                                     |
| (i) % of present gross profit margin                         | : | On an average 15%                                                                   |
| (ii) Estimated % of proposed gross profit margin             | : | On an average 15%                                                                   |
| (iii) In future risk mgt. plan<br>(from fire, disaster etc.) | : |                                                                                     |

### INFO ON EXISTING BUSINESS OPERATIONS

|                                              |       | EB (BDT) |           |  |  |  |
|----------------------------------------------|-------|----------|-----------|--|--|--|
| Particulars                                  | Daily | Monthly  | Yearly    |  |  |  |
| Sales income from products (A)               | 4,000 | 112,000  | 1,344,000 |  |  |  |
| Cost of products (B)                         | 3,400 | 95,200   | 1,142,400 |  |  |  |
| Gross Profit (C) [C=(A-B)]                   | 600   | 16,800   | 201,600   |  |  |  |
| Less: Operating Cost:                        |       |          |           |  |  |  |
| Electricity bill                             |       | 200      | 2,400     |  |  |  |
| Shop Self                                    |       | -        | -         |  |  |  |
| Mobile bill                                  |       | 300      | 3,600     |  |  |  |
| Conveyance bill                              |       | 2,000    | 24,000    |  |  |  |
| Provision of bad Debt                        |       | 5        | 55        |  |  |  |
| Present Salary (Self & family)               |       | 5,000    | 60,000    |  |  |  |
| Present Salary (Assistant-1)                 |       | 3,500    | 42,000    |  |  |  |
| Other Cost (stationary & Entertainment etc.) |       | 1,000    | 12,000    |  |  |  |
| Non Cash Item:                               |       |          |           |  |  |  |
| Depreciation Expenses                        |       | 100      | 1,200     |  |  |  |
| Total Operating Cost (D)                     |       | 12,105   | 145,255   |  |  |  |
| Net Profit (C-D):                            |       | 4,695    | 56,345    |  |  |  |

#### PRESENT & PROPOSED INVESTMENT BREAKDOWN

| Particul                                                                                      | Existing<br>Business | Proposed | Total   |        |  |
|-----------------------------------------------------------------------------------------------|----------------------|----------|---------|--------|--|
| Existing                                                                                      | Proposed             | (BDT)    | (BDT)   | (BDT)  |  |
| Investment in products (Oil, soft drinks, Biscuits, Betel nut, Betel leaf & Bakery item etc.) |                      | 19,488   | 50,000  | 69,488 |  |
| Investment in Machineries & Ebalance set, fan, light etc.)                                    | 677                  | -        | 677     |        |  |
| Cash in hand                                                                                  | 22,280               | -        | 22,280  |        |  |
| Debtors (Since April, 2016 to                                                                 | 5,465                | -        | 5,465   |        |  |
| Decoration (fixture and fittings                                                              | 2,090                | -        | 2,090   |        |  |
| Total Cap                                                                                     | 50,000               | 50,000   | 100,000 |        |  |