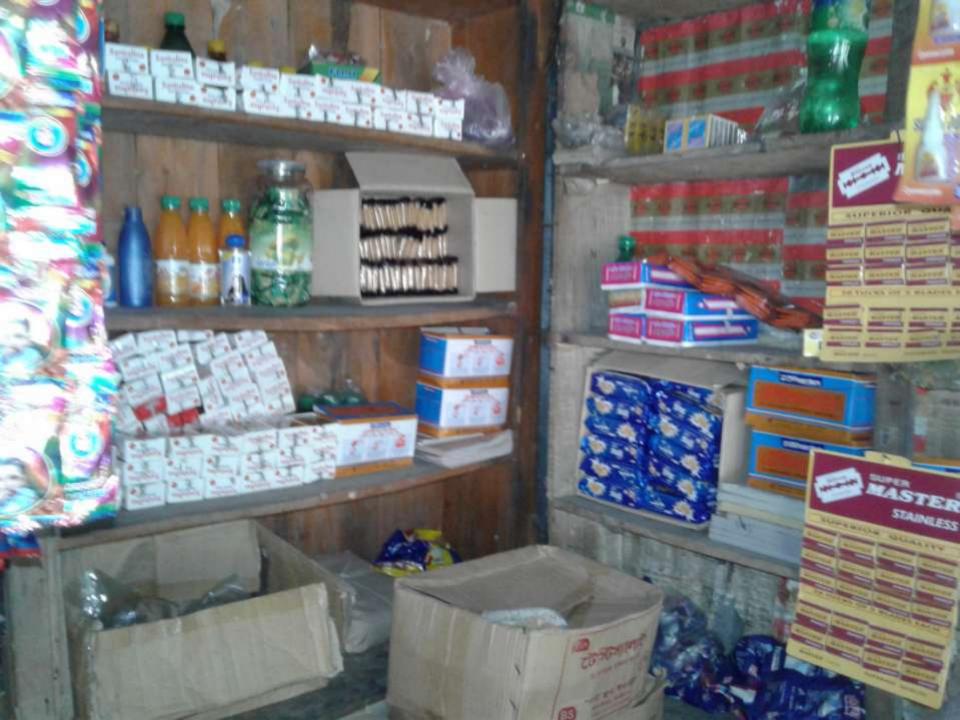

### PROPOSED NOBIN UDYOKTA BUSINESS INFO

| Business Name                                                | : | Sabbir Mudir Dokan                                                                  |
|--------------------------------------------------------------|---|-------------------------------------------------------------------------------------|
| Address/ Location                                            | : | Jugipara Bazar, Saghata, Gaibandha.                                                 |
| Total Investment in BDT                                      | : | Tk. 100,000                                                                         |
| Financing                                                    | : | Self Tk. 50,000 (from existing business) Required Investment Tk. 50,000 (as equity) |
| Present salary/drawings from business                        | : | BDT 5,000 (Five thousand)                                                           |
| Proposed Salary                                              | : | BDT 6,000 (Six thousand)                                                            |
| Proposed Business Implementation Plan                        |   |                                                                                     |
| (i) % of present gross profit margin                         | : | On an average 15%                                                                   |
| (ii) Estimated % of proposed gross profit margin             | : | On an average 15%                                                                   |
| (iii) In future risk mgt. plan<br>(from fire, disaster etc.) | : |                                                                                     |

### INFO ON EXISTING BUSINESS OPERATIONS

|                                              |       | EB (BDT) |           |  |  |  |
|----------------------------------------------|-------|----------|-----------|--|--|--|
| Particulars                                  | Daily | Monthly  | Yearly    |  |  |  |
| Sales income from products (A)               | 4,000 | 112,000  | 1,344,000 |  |  |  |
| Cost of products (B)                         | 3,400 | 95,200   | 1,142,400 |  |  |  |
| Gross Profit (C) [C=(A-B)]                   | 600   | 16,800   | 201,600   |  |  |  |
| Less: Operating Cost:                        |       |          |           |  |  |  |
| Electricity bill                             |       | 200      | 2,400     |  |  |  |
| Shop Self                                    |       | -        | -         |  |  |  |
| Mobile bill                                  |       | 300      | 3,600     |  |  |  |
| Conveyance bill                              |       | 2,000    | 24,000    |  |  |  |
| Provision of bad Debt                        |       | 5        | 55        |  |  |  |
| Present Salary (Self & family)               |       | 5,000    | 60,000    |  |  |  |
| Present Salary (Assistant-1)                 |       | 3,500    | 42,000    |  |  |  |
| Other Cost (stationary & Entertainment etc.) |       | 1,000    | 12,000    |  |  |  |
| Non Cash Item:                               |       |          |           |  |  |  |
| Depreciation Expenses                        |       | 100      | 1,200     |  |  |  |
| Total Operating Cost (D)                     |       | 12,105   | 145,255   |  |  |  |
| Net Profit (C-D):                            |       | 4,695    | 56,345    |  |  |  |

#### PRESENT & PROPOSED INVESTMENT BREAKDOWN

| Particul                                                                                      | Existing<br>Business | Proposed | Total   |        |  |
|-----------------------------------------------------------------------------------------------|----------------------|----------|---------|--------|--|
| Existing                                                                                      | Proposed             | (BDT)    | (BDT)   | (BDT)  |  |
| Investment in products (Oil, soft drinks, Biscuits, Betel nut, Betel leaf & Bakery item etc.) |                      | 19,488   | 50,000  | 69,488 |  |
| Investment in Machineries & Ebalance set, fan, light etc.)                                    | 677                  | -        | 677     |        |  |
| Cash in hand                                                                                  | 22,280               | -        | 22,280  |        |  |
| Debtors (Since April, 2016 to                                                                 | 5,465                | -        | 5,465   |        |  |
| Decoration (fixture and fittings                                                              | 2,090                | -        | 2,090   |        |  |
| Total Cap                                                                                     | 50,000               | 50,000   | 100,000 |        |  |