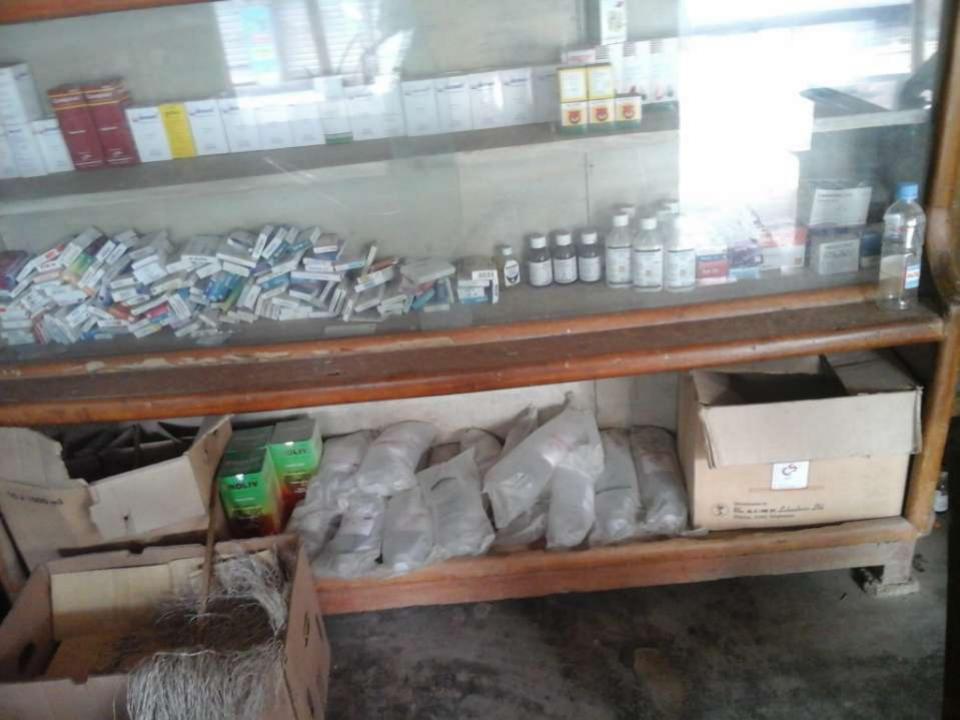

### **PROPOSED NOBIN UDYOKTA BUSINESS INFO**

| Business Name                                                | : | Bhai Bhai Medical Store                                                                 |
|--------------------------------------------------------------|---|-----------------------------------------------------------------------------------------|
| Address/ Location                                            | : | Saghata Bazar, Gaibandha.                                                               |
| Total Investment in BDT                                      | : | Tk. 369,000                                                                             |
| Financing                                                    | : | Self Tk. 249,000 (from existing business)<br>Required Investment Tk.120,000 (as equity) |
| Present salary/drawings from business                        | : | BDT 10,000 (Ten thousand)                                                               |
| Proposed Salary                                              | : | BDT 12,000 (Twelve thousand)                                                            |
| Proposed Business<br>Implementation Plan                     |   |                                                                                         |
| (i) % of present gross profit margin                         | : | On an average 20% and Health Check up 90%                                               |
| (ii) Estimated % of proposed gross profit margin             | : | On an average 20% and Health Check up 90%                                               |
| (iii) In future risk mgt. plan<br>(from fire, disaster etc.) | : |                                                                                         |

| Particulars                                          | EB (BDT) |         |         |  |  |
|------------------------------------------------------|----------|---------|---------|--|--|
| Faiticulais                                          | Daily    | Monthly | Yearly  |  |  |
| Sales income from products                           | 1,500    | 42,000  | 504,000 |  |  |
| Income from Health Check up                          | 500      | 14,000  | 168,000 |  |  |
| Total Sales & Services (A)                           | 2,000    | 56,000  | 672,000 |  |  |
| Less: Cost of Sales                                  |          |         |         |  |  |
| Cost of products (Product purchased)                 | 1,200    | 33,600  | 403,200 |  |  |
| Cost of Health Check up (treatment accessories cost) | 50       | 1,400   | 16,800  |  |  |
| Total Cost of Sales & Services (B)                   | 1,250    | 35,000  | 420,000 |  |  |
| Gross Profit (C) [C=(A-B)]                           | 750      | 21,000  | 252,000 |  |  |
| Less: Operating Cost:                                |          |         |         |  |  |
| Electricity bill                                     |          | 250     | 3,000   |  |  |
| Generator bill                                       |          | 150     | 1,800   |  |  |
| Shop Rent                                            |          | 500     | 6,000   |  |  |
| Night Guard bill                                     |          | 100     | 1,200   |  |  |
| Mobile bill                                          |          | 300     | 3,600   |  |  |
| Conveyance bill                                      |          | 1,000   | 12,000  |  |  |
| Provision of bad Debt                                |          | 7       | 81      |  |  |
| Present Salary (Self & family)                       |          | 10,000  | 120,000 |  |  |
| Other Cost (stationary & Entertainment etc.)         |          | 1,200   | 14,400  |  |  |
| Non Cash Item:                                       |          |         |         |  |  |
| Depreciation Expenses                                |          | 150     | 1,800   |  |  |
| Total Operating Cost (D)                             |          | 13,657  | 163,881 |  |  |
| Net Profit (C-D):                                    |          | 7,343   | 88,119  |  |  |

| Particul                                                                                       | Existing<br>Business             | Proposed | Total   |         |
|------------------------------------------------------------------------------------------------|----------------------------------|----------|---------|---------|
| Existing                                                                                       | Proposed                         | (BDT)    | (BDT)   | (BDT)   |
| Investment in products (different<br>types of madicine of human &<br>veterinary medicine etc.) | -                                |          | 80,000  | 231,040 |
| Investment in Machineries and machine, BP machine, Fan and ot                                  |                                  | 6,360    | -       | 6,360   |
| Cash in hand                                                                                   |                                  | 1,615    | -       | 1,615   |
| Debtors (Since April, 2016 to at pr                                                            | 8,085                            |          | 8,085   |         |
| Decoration (fixture and fittings)                                                              | New Racke-02 & 02 Patient<br>Bed | 11,900   | 20,000  | 31,900  |
| Advance for Shop                                                                               |                                  | 70,000   | _       | 70,000  |
| Total Capital                                                                                  |                                  | 249,000  | 100,000 | 349,000 |