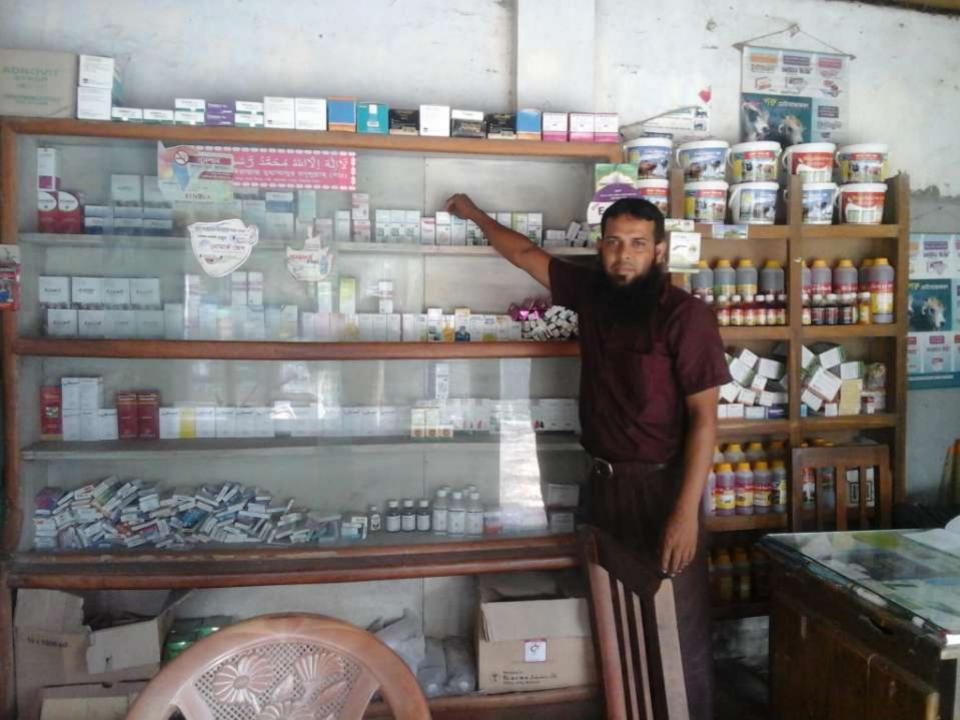

### **PROPOSED NOBIN UDYOKTA BUSINESS INFO**

| Business Name                                                | : | Bhai Bhai Medical Store                                                                 |
|--------------------------------------------------------------|---|-----------------------------------------------------------------------------------------|
| Address/ Location                                            | : | Saghata Bazar, Gaibandha.                                                               |
| Total Investment in BDT                                      | : | Tk. 369,000                                                                             |
| Financing                                                    | : | Self Tk. 249,000 (from existing business)<br>Required Investment Tk.120,000 (as equity) |
| Present salary/drawings from business                        | : | BDT 10,000 (Ten thousand)                                                               |
| Proposed Salary                                              | : | BDT 12,000 (Twelve thousand)                                                            |
| Proposed Business<br>Implementation Plan                     |   |                                                                                         |
| (i) % of present gross profit margin                         | : | On an average 20% and Health Check up 90%                                               |
| (ii) Estimated % of proposed gross profit margin             | : | On an average 20% and Health Check up 90%                                               |
| (iii) In future risk mgt. plan<br>(from fire, disaster etc.) | : |                                                                                         |

| Particulars                                          | EB (BDT) |         |         |  |  |
|------------------------------------------------------|----------|---------|---------|--|--|
| Faiticulais                                          | Daily    | Monthly | Yearly  |  |  |
| Sales income from products                           | 1,500    | 42,000  | 504,000 |  |  |
| Income from Health Check up                          | 500      | 14,000  | 168,000 |  |  |
| Total Sales & Services (A)                           | 2,000    | 56,000  | 672,000 |  |  |
| Less: Cost of Sales                                  |          |         |         |  |  |
| Cost of products (Product purchased)                 | 1,200    | 33,600  | 403,200 |  |  |
| Cost of Health Check up (treatment accessories cost) | 50       | 1,400   | 16,800  |  |  |
| Total Cost of Sales & Services (B)                   | 1,250    | 35,000  | 420,000 |  |  |
| Gross Profit (C) [C=(A-B)]                           | 750      | 21,000  | 252,000 |  |  |
| Less: Operating Cost:                                |          |         |         |  |  |
| Electricity bill                                     |          | 250     | 3,000   |  |  |
| Generator bill                                       |          | 150     | 1,800   |  |  |
| Shop Rent                                            |          | 500     | 6,000   |  |  |
| Night Guard bill                                     |          | 100     | 1,200   |  |  |
| Mobile bill                                          |          | 300     | 3,600   |  |  |
| Conveyance bill                                      |          | 1,000   | 12,000  |  |  |
| Provision of bad Debt                                |          | 7       | 81      |  |  |
| Present Salary (Self & family)                       |          | 10,000  | 120,000 |  |  |
| Other Cost (stationary & Entertainment etc.)         |          | 1,200   | 14,400  |  |  |
| Non Cash Item:                                       |          |         |         |  |  |
| Depreciation Expenses                                |          | 150     | 1,800   |  |  |
| Total Operating Cost (D)                             |          | 13,657  | 163,881 |  |  |
| Net Profit (C-D):                                    |          | 7,343   | 88,119  |  |  |

| Particul                                                                                       | Existing<br>Business             | Proposed | Total   |         |
|------------------------------------------------------------------------------------------------|----------------------------------|----------|---------|---------|
| Existing                                                                                       | Proposed                         | (BDT)    | (BDT)   | (BDT)   |
| Investment in products (different<br>types of madicine of human &<br>veterinary medicine etc.) | -                                |          | 80,000  | 231,040 |
| Investment in Machineries and machine, BP machine, Fan and ot                                  |                                  | 6,360    | -       | 6,360   |
| Cash in hand                                                                                   |                                  | 1,615    | -       | 1,615   |
| Debtors (Since April, 2016 to at pr                                                            | 8,085                            |          | 8,085   |         |
| Decoration (fixture and fittings)                                                              | New Racke-02 & 02 Patient<br>Bed | 11,900   | 20,000  | 31,900  |
| Advance for Shop                                                                               |                                  | 70,000   | _       | 70,000  |
| Total Capital                                                                                  |                                  | 249,000  | 100,000 | 349,000 |