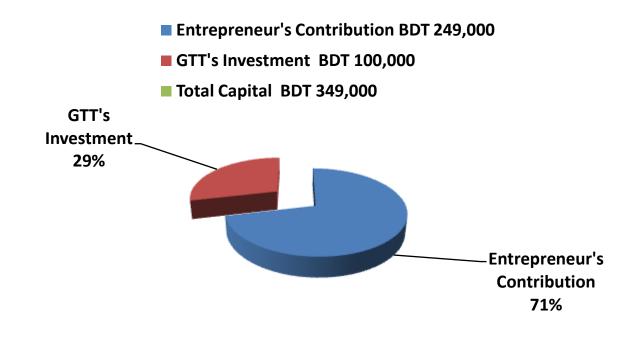

| Particul                                                                                       | Existing<br>Business             | Proposed | Total   |         |
|------------------------------------------------------------------------------------------------|----------------------------------|----------|---------|---------|
| Existing                                                                                       | Proposed                         | (BDT)    | (BDT)   | (BDT)   |
| Investment in products (different<br>types of madicine of human &<br>veterinary medicine etc.) | -                                |          | 80,000  | 231,040 |
| Investment in Machineries and machine, BP machine, Fan and ot                                  |                                  | 6,360    | -       | 6,360   |
| Cash in hand                                                                                   |                                  | 1,615    | -       | 1,615   |
| Debtors (Since April, 2016 to at pr                                                            | 8,085                            |          | 8,085   |         |
| Decoration (fixture and fittings)                                                              | New Racke-02 & 02 Patient<br>Bed | 11,900   | 20,000  | 31,900  |
| Advance for Shop                                                                               |                                  | 70,000   | _       | 70,000  |
| Total Capital                                                                                  |                                  | 249,000  | 100,000 | 349,000 |