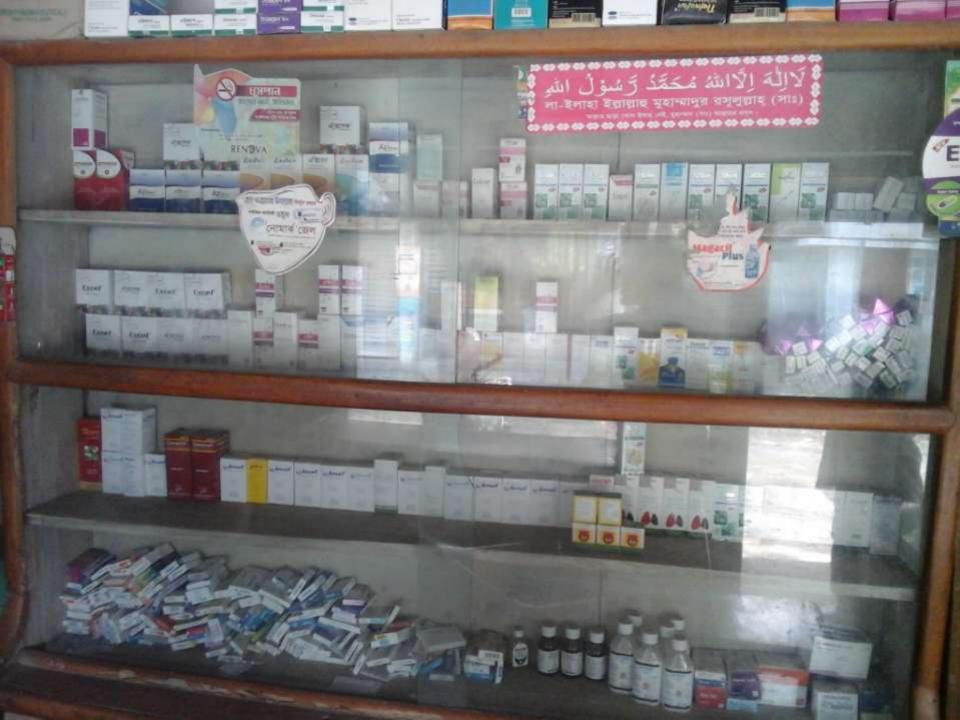

### **PROPOSED NOBIN UDYOKTA BUSINESS INFO**

| Business Name                                                | : | Bhai Bhai Medical Store                                                                 |
|--------------------------------------------------------------|---|-----------------------------------------------------------------------------------------|
| Address/ Location                                            | : | Saghata Bazar, Gaibandha.                                                               |
| Total Investment in BDT                                      | : | Tk. 369,000                                                                             |
| Financing                                                    | : | Self Tk. 249,000 (from existing business)<br>Required Investment Tk.120,000 (as equity) |
| Present salary/drawings from business                        | : | BDT 10,000 (Ten thousand)                                                               |
| Proposed Salary                                              | : | BDT 12,000 (Twelve thousand)                                                            |
| Proposed Business<br>Implementation Plan                     |   |                                                                                         |
| (i) % of present gross profit margin                         | : | On an average 20% and Health Check up 90%                                               |
| (ii) Estimated % of proposed gross profit margin             | : | On an average 20% and Health Check up 90%                                               |
| (iii) In future risk mgt. plan<br>(from fire, disaster etc.) | : |                                                                                         |

| INFO | ON | <b>EXISTING</b> | <b>BUSINESS</b> | <b>OPERATIONS</b> |
|------|----|-----------------|-----------------|-------------------|
|      |    |                 |                 |                   |

| Particulars                                          | EB (BDT) |         |         |  |  |
|------------------------------------------------------|----------|---------|---------|--|--|
| Faiticulais                                          | Daily    | Monthly | Yearly  |  |  |
| Sales income from products                           | 1,500    | 42,000  | 504,000 |  |  |
| Income from Health Check up                          | 500      | 14,000  | 168,000 |  |  |
| Total Sales & Services (A)                           | 2,000    | 56,000  | 672,000 |  |  |
| Less: Cost of Sales                                  |          |         |         |  |  |
| Cost of products (Product purchased)                 | 1,200    | 33,600  | 403,200 |  |  |
| Cost of Health Check up (treatment accessories cost) | 50       | 1,400   | 16,800  |  |  |
| Total Cost of Sales & Services (B)                   | 1,250    | 35,000  | 420,000 |  |  |
| Gross Profit (C) [C=(A-B)]                           | 750      | 21,000  | 252,000 |  |  |
| Less: Operating Cost:                                |          |         |         |  |  |
| Electricity bill                                     |          | 250     | 3,000   |  |  |
| Generator bill                                       |          | 150     | 1,800   |  |  |
| Shop Rent                                            |          | 500     | 6,000   |  |  |
| Night Guard bill                                     |          | 100     | 1,200   |  |  |
| Mobile bill                                          |          | 300     | 3,600   |  |  |
| Conveyance bill                                      |          | 1,000   | 12,000  |  |  |
| Provision of bad Debt                                |          | 7       | 81      |  |  |
| Present Salary (Self & family)                       |          | 10,000  | 120,000 |  |  |
| Other Cost (stationary & Entertainment etc.)         |          | 1,200   | 14,400  |  |  |
| Non Cash Item:                                       |          |         |         |  |  |
| Depreciation Expenses                                |          | 150     | 1,800   |  |  |
| Total Operating Cost (D)                             |          | 13,657  | 163,881 |  |  |
| Net Profit (C-D):                                    |          | 7,343   | 88,119  |  |  |