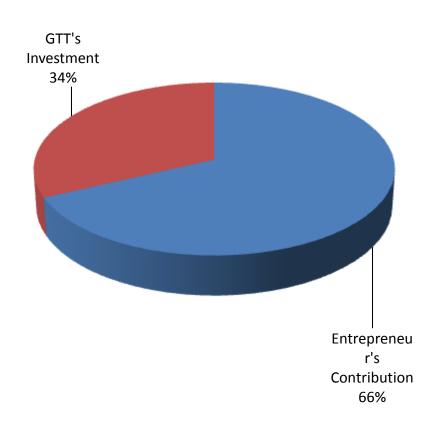

## SOURCE OF FINANCE

- Entrepreneur's Contribution BDT 2,55,000
- GTT's Investment BDT 1,20,000
- Total Capital BDT 3,75,000