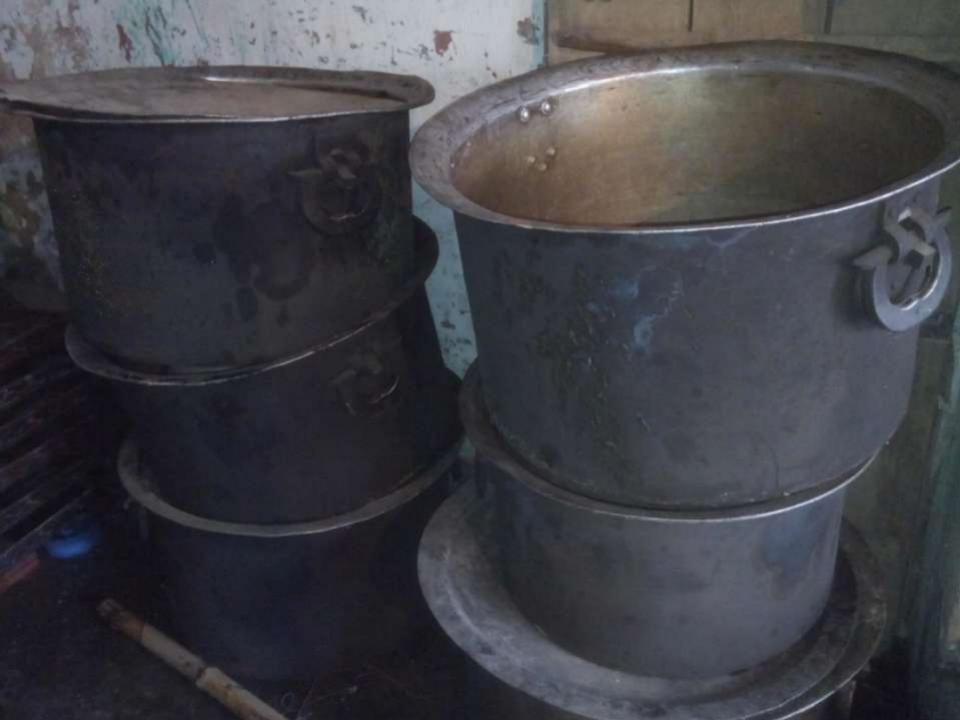

| Particulars                                                                                                                      | Existing                                            | Proposed          | Total   |         |  |
|----------------------------------------------------------------------------------------------------------------------------------|-----------------------------------------------------|-------------------|---------|---------|--|
| Existing                                                                                                                         | Proposed                                            | Business<br>(BDT) | (BDT)   | (BDT)   |  |
| Investment in products (Table, Chiar,<br>Rack, cable, Glass, Mugic light,<br>decorator Cloth and others decoration<br>item etc.) | Investment in<br>products (Decoration<br>item etc.) | 256,990           | 40,000  | 296,990 |  |
| Investment in Machineries and<br>Equipment (generator, sound box-2,<br>Bettery-2, fan, light etc.)                               | Sound box-01, Sound<br>Speaker set etc.             | 40,600            | 60,000  | 100,600 |  |
| Cash in hand                                                                                                                     |                                                     | 670               | -       | 670     |  |
| Debtors (Since March, 2016 to at pres                                                                                            | 15,700                                              | _                 | 15,700  |         |  |
| GB Outstanding loan                                                                                                              | (7,000)                                             | _                 | (7,000) |         |  |
| Decoration (fixture and fittings)                                                                                                | 9,040                                               | -                 | 9,040   |         |  |
| Advance for Shop                                                                                                                 | 50,000                                              | -                 | 50,000  |         |  |
| Total Capital                                                                                                                    | 366,000                                             | 100,000           | 466,000 |         |  |