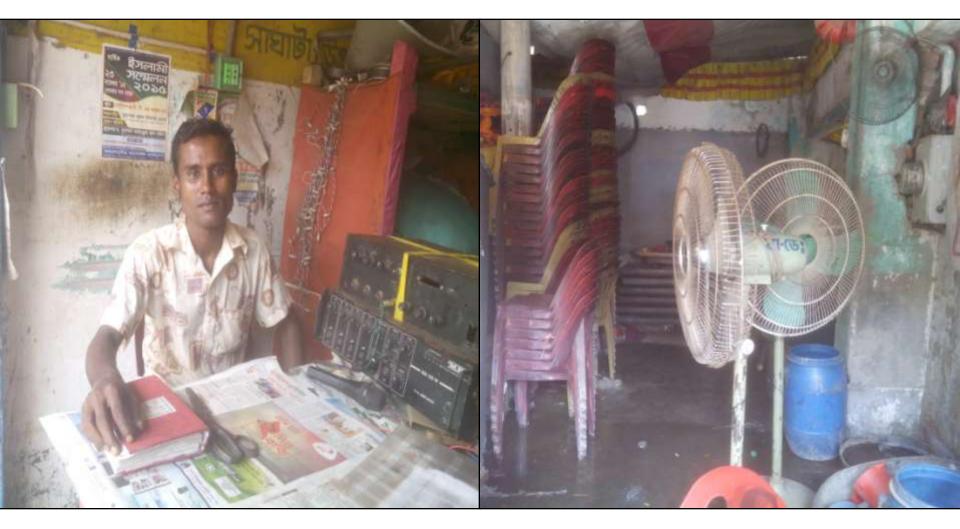

### **BRIEF BIO OF THE PROPOSED NOBIN UDYOKTA**

| Name and address                                                                                                                      | :   | Md. Aynul Akondo                                                                                                                                                                                                     |  |  |
|---------------------------------------------------------------------------------------------------------------------------------------|-----|----------------------------------------------------------------------------------------------------------------------------------------------------------------------------------------------------------------------|--|--|
|                                                                                                                                       |     | Vill: Talian, Union: Bonarpara, Post: Bonarpara, Upazila:<br>Saghata, District: Gaibandha.                                                                                                                           |  |  |
| Age                                                                                                                                   |     | 26 years                                                                                                                                                                                                             |  |  |
| Marital status                                                                                                                        | :   | Married                                                                                                                                                                                                              |  |  |
| Children                                                                                                                              | :   | 01 (One) Daughter                                                                                                                                                                                                    |  |  |
| No. of siblings:                                                                                                                      | :   | 02 (Two) Brothers and 04 (Four) Sisters                                                                                                                                                                              |  |  |
| Parent's and GB related Info:<br>(i) Who is GB member<br>(ii) Mother's name<br>(iii) Father's name<br>(iv) GB member's info           |     | Mother✓FatherMst. Amena BegumMd. Afaz Uddin AkondoBranch: Bonarpara, Saghata, Centre # 66/moLoan no.: 1706, Member since 28 October, 2012First Ioan: Tk. 6,000Existing Ioan: Tk. 15,000, Outstanding Ioan: Tk. 7,000 |  |  |
| Further Information:<br>(v) Who pays GB loan installment<br>(vi) Mobile lady<br>(vii) Grameen Education Loan<br>(viii) Any other loan | : : | Entrepreneur<br>No<br>Nil<br>Nil                                                                                                                                                                                     |  |  |

#### BRIEF BIO OF THE PROPOSED NOBIN UDYOKTA (CONT...)

| Education, till to date                                                                                                                                                        | : | Class Eight                                                                                                                                                                                                                                                       |
|--------------------------------------------------------------------------------------------------------------------------------------------------------------------------------|---|-------------------------------------------------------------------------------------------------------------------------------------------------------------------------------------------------------------------------------------------------------------------|
| Present Occupation (Besides<br>own business, i.e., perusing<br>further studies, other business<br>etc.)                                                                        | : | He has another income from agriculture & Livestock business.                                                                                                                                                                                                      |
| Business Experiences and<br>Training Info (years of<br>experience, if s/he received<br>any on- hand training, formal<br>training, working experience<br>as an apprentice etc.) | : | <ul><li>05 (Five) years experience in running his own business. He started the business with BDT 40,000 (Forty Thousand).</li><li>He has 05 (Five) Years working experience as an assistant from his elder brother's Decoration shop in his local area.</li></ul> |
| Other Own/Family Sources of<br>Income                                                                                                                                          | : | His father's income from entrepreneur's business as an assistant. His elder brother's income from Decoration business. He has built own residence, purchased 45 decimal land and also purchased 01 cow from the benefit of existing business.                     |
| Other Own/Family Sources of Liabilities                                                                                                                                        | : | Nil                                                                                                                                                                                                                                                               |
| NU's Contact No.                                                                                                                                                               | : | 01919141612                                                                                                                                                                                                                                                       |
| NU's National ID No.                                                                                                                                                           | : | 19903218819000452                                                                                                                                                                                                                                                 |
| NU Project Source/Reference                                                                                                                                                    | : | Grameen Telecom Trust                                                                                                                                                                                                                                             |

### **PROPOSED NOBIN UDYOKTA BUSINESS INFO**

| Business Name                                                | : | Ma Decorator                                                                            |
|--------------------------------------------------------------|---|-----------------------------------------------------------------------------------------|
| Address/ Location                                            | : | Bonarpara Bazar, Saghata, Gaibandha.                                                    |
| Total Investment in BDT                                      | : | Tk. 486,000                                                                             |
| Financing                                                    | : | Self Tk. 366,000 (from existing business)<br>Required Investment Tk.120,000 (as equity) |
| Present salary/drawings from business                        | : | BDT 10,000 (Ten thousand)                                                               |
| Proposed Salary                                              | : | BDT 12,000 (Twelve thousand)                                                            |
| Proposed Business<br>Implementation Plan                     |   |                                                                                         |
| <ul><li>(i) % of present gross profit<br/>margin</li></ul>   | : | On an average 25%                                                                       |
| (ii) Estimated % of proposed gross profit margin             | : | On an average 25%                                                                       |
| (iii) In future risk mgt. plan<br>(from fire, disaster etc.) | : |                                                                                         |