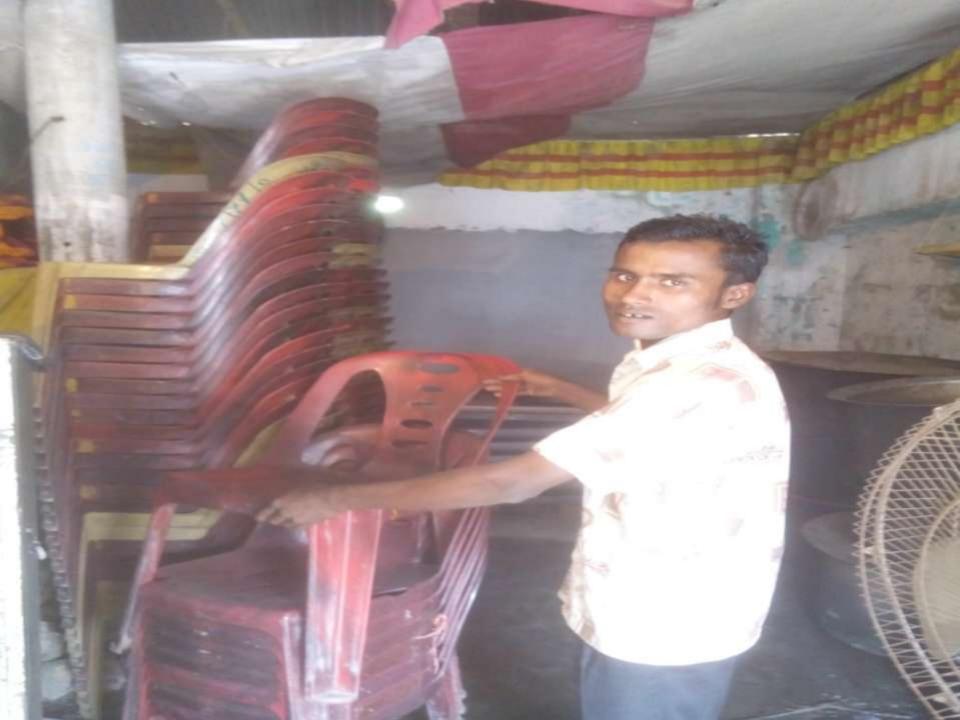

### **PROPOSED NOBIN UDYOKTA BUSINESS INFO**

| Business Name                                                | : | Ma Decorator                                                                            |
|--------------------------------------------------------------|---|-----------------------------------------------------------------------------------------|
| Address/ Location                                            | : | Bonarpara Bazar, Saghata, Gaibandha.                                                    |
| Total Investment in BDT                                      | : | Tk. 486,000                                                                             |
| Financing                                                    | : | Self Tk. 366,000 (from existing business)<br>Required Investment Tk.120,000 (as equity) |
| Present salary/drawings from business                        | : | BDT 10,000 (Ten thousand)                                                               |
| Proposed Salary                                              | : | BDT 12,000 (Twelve thousand)                                                            |
| Proposed Business<br>Implementation Plan                     |   |                                                                                         |
| <ul><li>(i) % of present gross profit<br/>margin</li></ul>   | : | On an average 25%                                                                       |
| (ii) Estimated % of proposed gross profit margin             | : | On an average 25%                                                                       |
| (iii) In future risk mgt. plan<br>(from fire, disaster etc.) | : |                                                                                         |