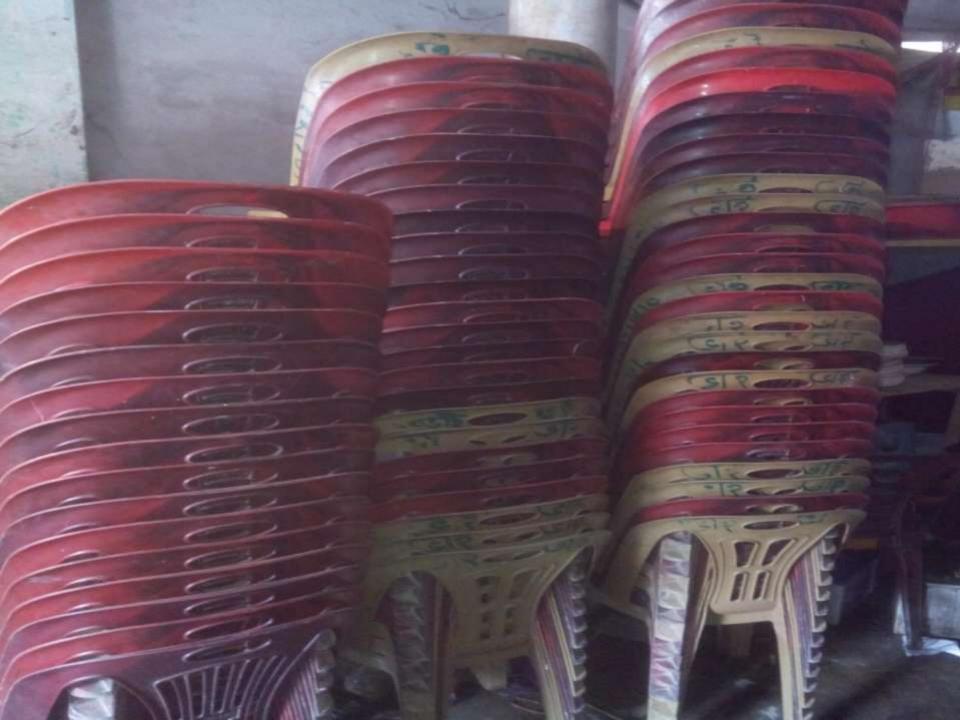

| Particulars                                                                                                                      | Existing                                            | Proposed          | Total   |         |  |
|----------------------------------------------------------------------------------------------------------------------------------|-----------------------------------------------------|-------------------|---------|---------|--|
| Existing                                                                                                                         | Proposed                                            | Business<br>(BDT) | (BDT)   | (BDT)   |  |
| Investment in products (Table, Chiar,<br>Rack, cable, Glass, Mugic light,<br>decorator Cloth and others decoration<br>item etc.) | Investment in<br>products (Decoration<br>item etc.) | 256,990           | 40,000  | 296,990 |  |
| Investment in Machineries and<br>Equipment (generator, sound box-2,<br>Bettery-2, fan, light etc.)                               | Sound box-01, Sound<br>Speaker set etc.             | 40,600            | 60,000  | 100,600 |  |
| Cash in hand                                                                                                                     |                                                     | 670               | -       | 670     |  |
| Debtors (Since March, 2016 to at pres                                                                                            | 15,700                                              | _                 | 15,700  |         |  |
| GB Outstanding loan                                                                                                              | (7,000)                                             | _                 | (7,000) |         |  |
| Decoration (fixture and fittings)                                                                                                | 9,040                                               | -                 | 9,040   |         |  |
| Advance for Shop                                                                                                                 | 50,000                                              | -                 | 50,000  |         |  |
| Total Capital                                                                                                                    | 366,000                                             | 100,000           | 466,000 |         |  |