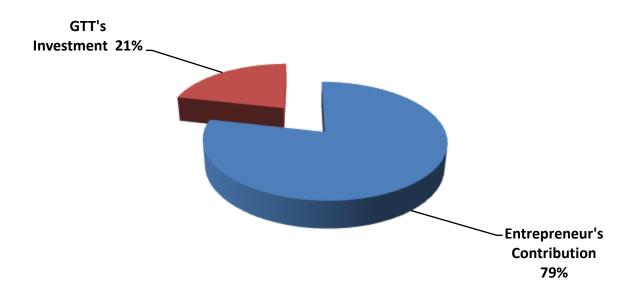

| Particulars                                                                                                                      | Existing                                            | Proposed          | Total   |         |  |
|----------------------------------------------------------------------------------------------------------------------------------|-----------------------------------------------------|-------------------|---------|---------|--|
| Existing                                                                                                                         | Proposed                                            | Business<br>(BDT) | (BDT)   | (BDT)   |  |
| Investment in products (Table, Chiar,<br>Rack, cable, Glass, Mugic light,<br>decorator Cloth and others decoration<br>item etc.) | Investment in<br>products (Decoration<br>item etc.) | 256,990           | 40,000  | 296,990 |  |
| Investment in Machineries and<br>Equipment (generator, sound box-2,<br>Bettery-2, fan, light etc.)                               | Sound box-01, Sound<br>Speaker set etc.             | 40,600            | 60,000  | 100,600 |  |
| Cash in hand                                                                                                                     |                                                     | 670               | -       | 670     |  |
| Debtors (Since March, 2016 to at pres                                                                                            | 15,700                                              | _                 | 15,700  |         |  |
| GB Outstanding loan                                                                                                              | (7,000)                                             | _                 | (7,000) |         |  |
| Decoration (fixture and fittings)                                                                                                | 9,040                                               | -                 | 9,040   |         |  |
| Advance for Shop                                                                                                                 | 50,000                                              | -                 | 50,000  |         |  |
| Total Capital                                                                                                                    | 366,000                                             | 100,000           | 466,000 |         |  |

Entrepreneur's Contribution BDT 366,000

GTT's Investment BDT 100,000

Total Capital BDT 466,000