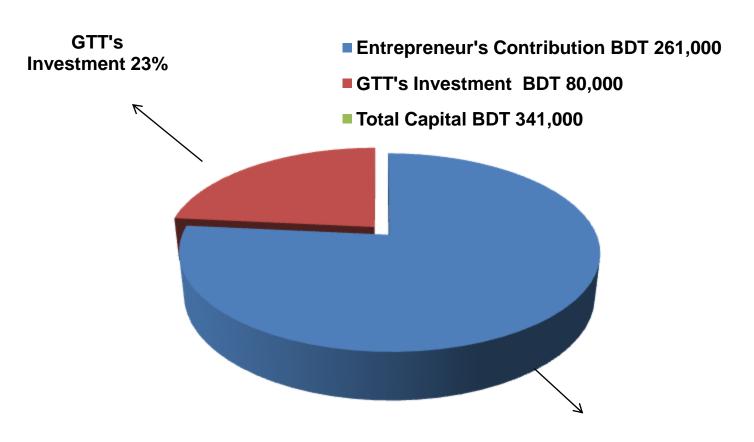

#### PRESENT & PROPOSED INVESTMENT BREAKDOWN

| Part                         | Existing<br>Business<br>(BDT) | Proposed<br>(BDT) | Total<br>(BDT) |         |  |
|------------------------------|-------------------------------|-------------------|----------------|---------|--|
| Existing                     | Proposed                      | , ,               |                |         |  |
| Investment in products       | Investment in products        |                   |                |         |  |
| (mobile accessories and      | (mobile accessories and       |                   |                |         |  |
| mobile set etc.)             | mobile set etc.)              | 70,000            | 80,000         | 150,000 |  |
| Investment in Mobile Recha   | arge (Flexiload, easy load,   |                   |                |         |  |
| itop-up etc.)                | 18,333                        | _                 | 18,333         |         |  |
| Investment in bkash & DBE    |                               |                   |                |         |  |
|                              |                               | 60,088            | _              | 60,088  |  |
| Investment in machine & e    |                               |                   |                |         |  |
| and light etc.)              | 26,500                        | -                 | 26,500         |         |  |
| Cash in hand                 |                               |                   |                |         |  |
|                              | 56,279                        | -                 | 56,279         |         |  |
| Decoration (Fixture & Fittin |                               |                   | -              |         |  |
|                              |                               | 29,800            | -              | 29,800  |  |
| Total Capital                | 261,000                       | 80,000            | 341,000        |         |  |

### SOURCE OF FINANCE

Entrepreneur's Contribution 77%