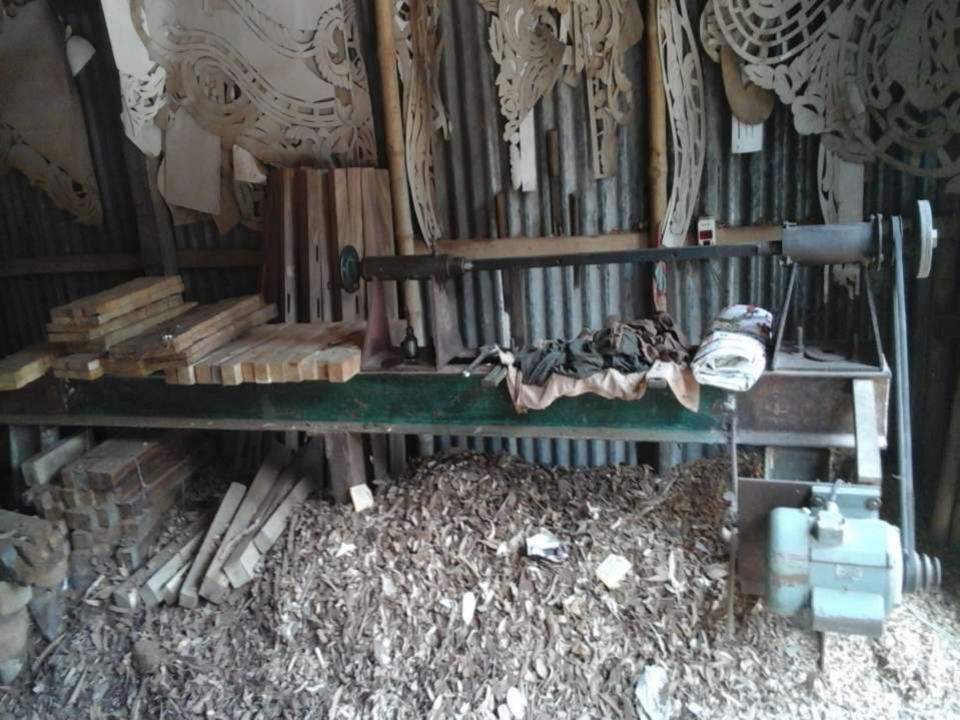

# PRESENT & PROPOSED INVESTMENT BREAKDOWN

| Particul                                                                      | ars                                    | Existing | Proposed | iness   Proposed | Total |  |
|-------------------------------------------------------------------------------|----------------------------------------|----------|----------|------------------|-------|--|
| Existing                                                                      | Proposed                               | (BDT)    | (BDT)    | (BDT)            |       |  |
| Investment in products (bed stead, sofa, dressing table, chair and wood etc.) | Investment in products (wood and tree) | 247,000  | 100,000  | 347,000          |       |  |
| Investment in Machineries, Equipment & accessories, bulb and fan etc.)        | Tools (drill machine, outer, related   | 38,800   |          | 38,800           |       |  |
| Cash in Hand                                                                  |                                        | 8,840    |          | 8,840            |       |  |
| Advance for Shop                                                              |                                        | 50,000   |          | 50,000           |       |  |
| Debtors (Since May, 2016 to at present)                                       |                                        | 8,300    |          | 8,300            |       |  |
| Creditors (Since May, 2016 to at present                                      | )                                      | 6,600    |          | 6,600            |       |  |
| GB Outstanding Loan                                                           |                                        | (14,340) |          | (14,340)         |       |  |
| Decoration (fixture and fittings)                                             |                                        | 800      |          | 800              |       |  |
| Total Ca                                                                      | pital                                  | 346,000  | 100,000  | 446,000          |       |  |