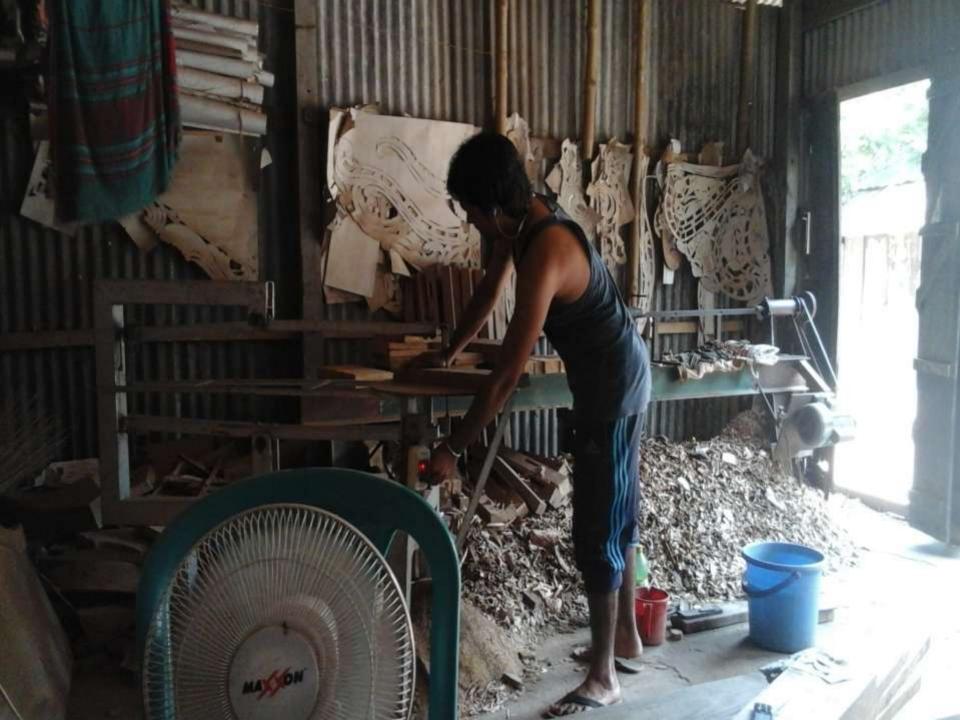

# PRESENT & PROPOSED INVESTMENT BREAKDOWN

| Particul                                                                      | ars                                    | Existing | Proposed | iness   Proposed | Total |  |
|-------------------------------------------------------------------------------|----------------------------------------|----------|----------|------------------|-------|--|
| Existing                                                                      | Proposed                               | (BDT)    | (BDT)    | (BDT)            |       |  |
| Investment in products (bed stead, sofa, dressing table, chair and wood etc.) | Investment in products (wood and tree) | 247,000  | 100,000  | 347,000          |       |  |
| Investment in Machineries, Equipment & accessories, bulb and fan etc.)        | Tools (drill machine, outer, related   | 38,800   |          | 38,800           |       |  |
| Cash in Hand                                                                  |                                        | 8,840    |          | 8,840            |       |  |
| Advance for Shop                                                              |                                        | 50,000   |          | 50,000           |       |  |
| Debtors (Since May, 2016 to at present)                                       |                                        | 8,300    |          | 8,300            |       |  |
| Creditors (Since May, 2016 to at present                                      | )                                      | 6,600    |          | 6,600            |       |  |
| GB Outstanding Loan                                                           |                                        | (14,340) |          | (14,340)         |       |  |
| Decoration (fixture and fittings)                                             |                                        | 800      |          | 800              |       |  |
| Total Ca                                                                      | pital                                  | 346,000  | 100,000  | 446,000          |       |  |