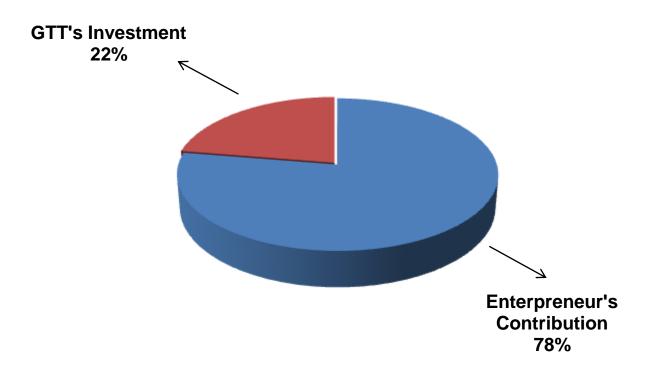

# PRESENT & PROPOSED INVESTMENT BREAKDOWN

| Particul                                                                      | ars                                    | Existing | Proposed | iness   Proposed | Total |  |
|-------------------------------------------------------------------------------|----------------------------------------|----------|----------|------------------|-------|--|
| Existing                                                                      | Proposed                               | (BDT)    | (BDT)    | (BDT)            |       |  |
| Investment in products (bed stead, sofa, dressing table, chair and wood etc.) | Investment in products (wood and tree) | 247,000  | 100,000  | 347,000          |       |  |
| Investment in Machineries, Equipment & accessories, bulb and fan etc.)        | Tools (drill machine, outer, related   | 38,800   |          | 38,800           |       |  |
| Cash in Hand                                                                  |                                        | 8,840    |          | 8,840            |       |  |
| Advance for Shop                                                              |                                        | 50,000   |          | 50,000           |       |  |
| Debtors (Since May, 2016 to at present)                                       |                                        | 8,300    |          | 8,300            |       |  |
| Creditors (Since May, 2016 to at present                                      | )                                      | 6,600    |          | 6,600            |       |  |
| GB Outstanding Loan                                                           |                                        | (14,340) |          | (14,340)         |       |  |
| Decoration (fixture and fittings)                                             |                                        | 800      |          | 800              |       |  |
| Total Ca                                                                      | pital                                  | 346,000  | 100,000  | 446,000          |       |  |

- Entrepreneur's Contribution BDT 346,000
- GTT's Investment BDT 100,000
- Total Capital BDT 446,000

| Destinulare                                  | Year 1 (BDT) |         |           | Year 2 (BDT) |         |           | Year 3 (BDT) |         |           |
|----------------------------------------------|--------------|---------|-----------|--------------|---------|-----------|--------------|---------|-----------|
| Particulars                                  | Daily        | Monthly | Yearly    | Daily        | Monthly | Yearly    | Daily        | Monthly | Yearly    |
| Estimated Sales income from Products (A)     | 6,300        | 163,800 | 1,965,600 | 7,245        | 188,370 | 2,260,440 | 7,970        | 207,207 | 2,486,484 |
| Less: Cost of Sales/Products (B)             | 5,040        | 131,040 | 1,572,480 | 5,796        | 150,696 | 1,808,352 | 6,376        | 165,766 | 1,989,187 |
| Gross Profit (C) [C=(A-B)]                   | 1,260        | 32,760  | 393,120   | 1,449        | 37,674  | 452,088   | 1,594        | 41,441  | 497,297   |
| Less: Operating Cost:                        |              |         |           |              |         |           |              |         |           |
| Electricity bill                             |              | 700     | 8,400     |              | 850     | 10,200    |              | 900     | 10,800    |
| Shop Rent                                    |              | 1,000   | 12,000    |              | 1,000   | 12,000    |              | 1,000   | 12,000    |
| Mobile bill (SMS & Reporting)                |              | 600     | 7,200     |              | 600     | 7,200     |              | 600     | 7,200     |
| Night Guard bill                             |              | 150     | 1,800     |              | 200     | 2,400     |              | 250     | 3,000     |
| Conveyance                                   |              | 1,500   | 18,000    |              | 2,000   | 24,000    |              | 2,500   | 30,000    |
| Ownership Transfer Fee                       |              | 667     | 4,000     |              | 667     | 8,000     |              | 667     | 8,000     |
| Proposed Salary (Family & Self)              |              | 8,000   | 96,000    |              | 9,000   | 108,000   |              | 9,500   | 114,000   |
| Proposed Salary (Assistant-2)                |              | 7,000   | 84,000    |              | 9,000   | 108,000   |              | 10,000  | 120,000   |
| Bank Charge (DD, PO, SC)                     |              | 80      | 480       |              | 80      | 960       |              | 80      | 960       |
| Provision of bad debt                        |              | 7       | 83        |              | 7       | 83        |              | 7       | 83        |
| Other Cost (stationary & Entertainment etc.) |              | 2,150   | 25,800    |              | 2,350   | 28,200    |              | 2,450   | 29,400    |
| Non Cash Item:                               |              |         |           |              |         |           |              |         |           |
| Depreciation Expenses                        |              | 492     | 5,900     |              | 492     | 5,900     |              | 492     | 5,900     |
| Total Operating Cost (D)                     |              | 22,345  | 263,663   | -            | 26,245  | 314,943   | -            | 28,445  | 341,343   |
| Net Profit (C-D)                             | -            | 10,415  | 129,457   | _            | 11,429  | 137,145   | -            | 12,996  | 155,954   |
| Retained Income                              |              |         | 129,457   |              |         | 266,602   |              |         | 422,556   |