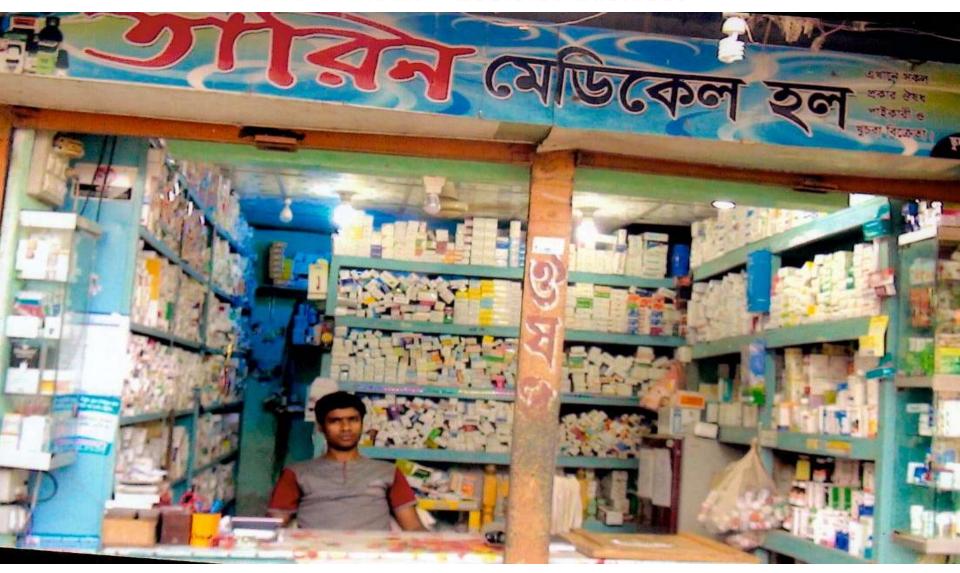

Proposed NU Business Name : **M/S Tarin Medical Hall** Business Category: **Medicine Business** 

Business Proposal Collected by: Md. Jamal Uddin, Asst. Officer, Chauddagram unit, Comilla. Business Proposal Prepared by: Naznin Akther

| Business Name                                                | : | M/S Tarin Medical Hall                                                                   |
|--------------------------------------------------------------|---|------------------------------------------------------------------------------------------|
| Address/ Location                                            | : | Boxganj Bazar, Nangalkot, Comilla.                                                       |
| Total Investment in BDT                                      | : | Tk. 854,000                                                                              |
| Financing                                                    | : | Self Tk. 654,000 (from existing business)<br>Required Investment Tk. 200,000 (as equity) |
| Present salary/drawings from business                        | : | BDT 8,000 (Eight thousand)                                                               |
| Proposed Salary                                              | : | BDT 10,000 (Ten thousand)                                                                |
| Proposed Business<br>Implementation Plan                     |   |                                                                                          |
| (i) % of present gross profit margin                         | : | On an Average 10%                                                                        |
| (ii) Estimated % of proposed gross profit margin             | : | On an Average 10%                                                                        |
| (iii) In future risk mgt. plan<br>(from fire, disaster etc.) | : |                                                                                          |