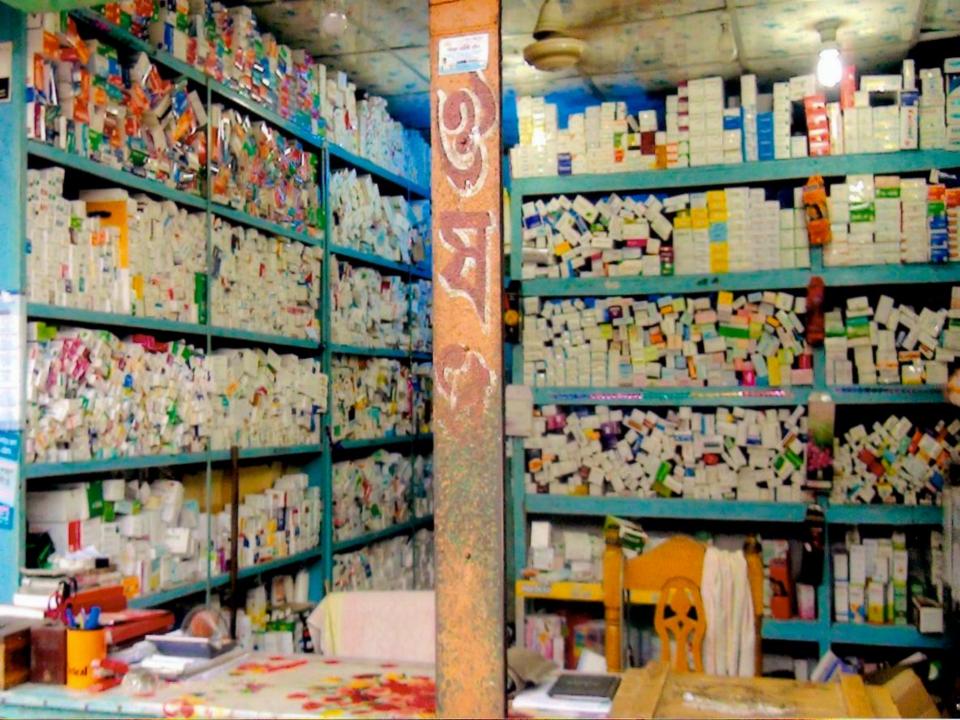

# PRESENT & PROPOSED INVESTMENT BREAKDOWN

| Particulars                               |                                                                                                        |         | Proposed | Total    |
|-------------------------------------------|--------------------------------------------------------------------------------------------------------|---------|----------|----------|
| Existing                                  | Proposed                                                                                               | (BDT)   | (BDT)    | (BDT)    |
|                                           | Investment in products (different<br>types of medicine - tablet, syrup,<br>capsule and injection etc.) | 526,045 | 200,000  | 726,045  |
| Investment in Machineries, Equipmentetc.) | 13,200                                                                                                 |         | 13,200   |          |
| Cash in Hand                              | 9,905                                                                                                  |         | 9,905    |          |
| Advance for Shop                          |                                                                                                        |         |          | 100,000  |
| Debtors (Since May, 2016 to at present)   |                                                                                                        |         |          | 10,850   |
| Creditors (Since May, 2016 to at present) |                                                                                                        |         |          | (50,000) |
| Decoration (fixture and fittings)         |                                                                                                        |         |          | 44,000   |
| Total Capital                             |                                                                                                        |         | 200,000  | 854,000  |