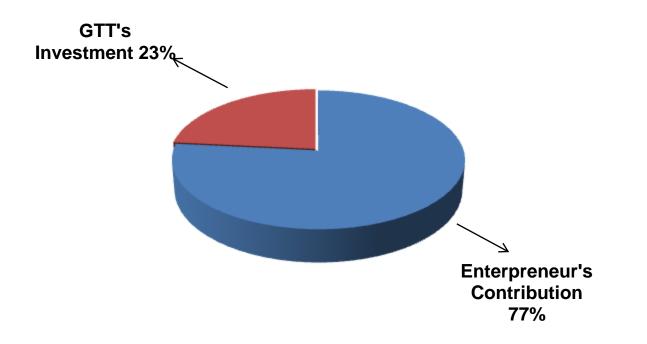

# PRESENT & PROPOSED INVESTMENT BREAKDOWN

| Particulars                               |                                                                                                        |         | Proposed | Total    |
|-------------------------------------------|--------------------------------------------------------------------------------------------------------|---------|----------|----------|
| Existing                                  | Proposed                                                                                               | (BDT)   | (BDT)    | (BDT)    |
|                                           | Investment in products (different<br>types of medicine - tablet, syrup,<br>capsule and injection etc.) | 526,045 | 200,000  | 726,045  |
| Investment in Machineries, Equipmentetc.) | 13,200                                                                                                 |         | 13,200   |          |
| Cash in Hand                              | 9,905                                                                                                  |         | 9,905    |          |
| Advance for Shop                          |                                                                                                        |         |          | 100,000  |
| Debtors (Since May, 2016 to at present)   |                                                                                                        |         |          | 10,850   |
| Creditors (Since May, 2016 to at present) |                                                                                                        |         |          | (50,000) |
| Decoration (fixture and fittings)         |                                                                                                        |         |          | 44,000   |
| Total Capital                             |                                                                                                        |         | 200,000  | 854,000  |

- Entrepreneur's Contribution BDT 654,000
- GTT's Investment BDT 200,000
- Total Capital BDT 854,000

| Dertieulere                                  |        | Year 1 (BDT) |           |        | Year 2 (BDT) |           |        | Year 3 (BDT) |           |  |
|----------------------------------------------|--------|--------------|-----------|--------|--------------|-----------|--------|--------------|-----------|--|
| Particulars                                  | Daily  | Monthly      | Yearly    | Daily  | Monthly      | Yearly    | Daily  | Monthly      | Yearly    |  |
| Estimated Sales income from Products (A)     | 11,200 | 313,600      | 3,763,200 | 12,880 | 360,640      | 4,327,680 | 13,910 | 389,491      | 4,673,894 |  |
| Less: Cost of Sales/Products (B)             | 10,080 | 282,240      | 3,386,880 | 11,592 | 324,576      | 3,894,912 | 12,519 | 350,542      | 4,206,505 |  |
| Gross Profit (C) [C=(A-B)]                   | 1,120  | 31,360       | 376,320   | 1,288  | 36,064       | 432,768   | 1,391  | 38,949       | 467,389   |  |
| Less: Operating Cost:                        |        |              |           |        |              |           |        |              |           |  |
| Electricity bill                             |        | 700          | 8,400     |        | 850          | 10,200    |        | 900          | 10,800    |  |
| Generator bill                               |        | 550          | 6,600     |        | 650          | 7,800     |        | 750          | 9,000     |  |
| Shop Rent                                    |        | 1,000        | 12,000    |        | 1,000        | 12,000    |        | 1,500        | 18,000    |  |
| Mobile bill (SMS & Reporting)                |        | 800          | 9,600     |        | 800          | 9,600     |        | 800          | 9,600     |  |
| Night Guard bill                             |        | 170          | 2,040     |        | 220          | 2,640     |        | 270          | 3,240     |  |
| Conveyance                                   |        | 2,000        | 24,000    |        | 2,500        | 30,000    |        | 3,000        | 36,000    |  |
| Ownership Transfer Fee                       |        | 1,333        | 8,000     |        | 1,333        | 16,000    |        | 1,333        | 16,000    |  |
| Proposed Salary (Family & Self)              |        | 10,000       | 120,000   |        | 11,500       | 138,000   |        | 12,000       | 144,000   |  |
| Proposed Salary (Assistant- 01)              |        | 3,000        | 36,000    |        | 4,000        | 48,000    |        | 4,500        | 54,000    |  |
| Bank Charge (DD, PO, SC)                     |        | 80           | 480       |        | 80           | 960       |        | 80           | 960       |  |
| Provision of bad debt                        |        | 9            | 109       |        | 9            | 109       |        | 9            | 109       |  |
| Other Cost (stationary & Entertainment etc.) |        | 1,850        | 22,200    |        | 2,050        | 24,600    |        | 2,150        | 25,800    |  |
| Non Cash Item:                               |        |              |           |        |              |           |        |              |           |  |
| Depreciation Expenses                        |        | 532          | 6,380     |        | 532          | 6,380     |        | 532          | 6,380     |  |
| Total Operating Cost (D)                     |        | 22,024       | 255,809   | -      | 25,524       | 306,289   | -      | 27,824       | 333,889   |  |
| Net Profit (C-D)                             |        | 9,336        | 120,512   | -      | 10,540       | 126,480   | -      | 11,125       | 133,501   |  |
| Retained Income                              |        |              | 120,512   |        |              | 246,991   |        |              | 380,492   |  |