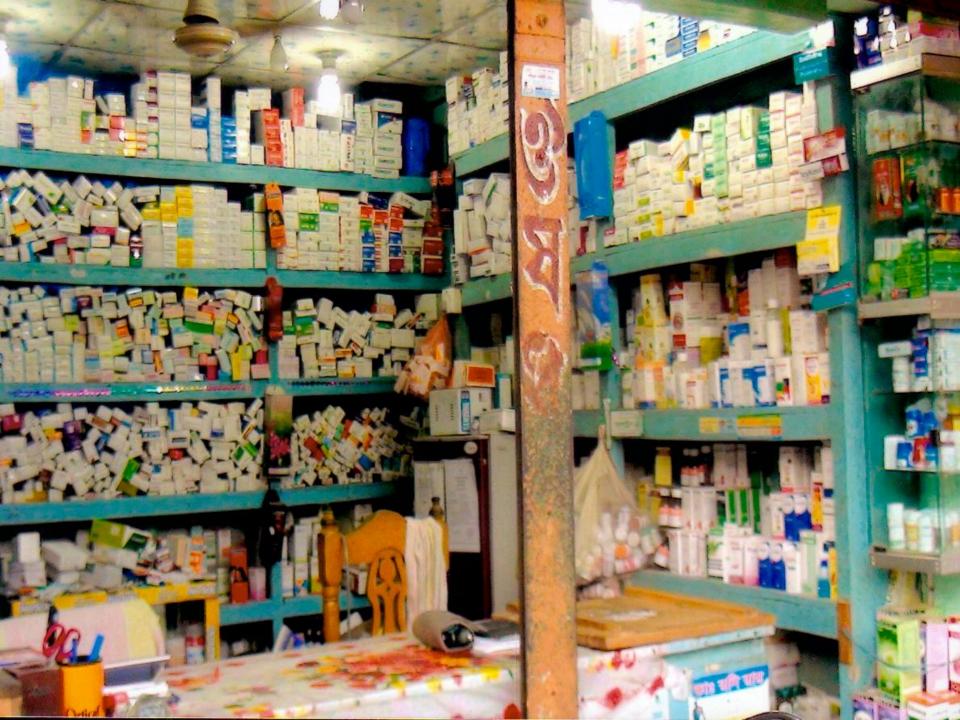

# PRESENT & PROPOSED INVESTMENT BREAKDOWN

| Particulars                               |                                                                                                        |         | Proposed | Total    |
|-------------------------------------------|--------------------------------------------------------------------------------------------------------|---------|----------|----------|
| Existing                                  | Proposed                                                                                               | (BDT)   | (BDT)    | (BDT)    |
|                                           | Investment in products (different<br>types of medicine - tablet, syrup,<br>capsule and injection etc.) | 526,045 | 200,000  | 726,045  |
| Investment in Machineries, Equipmentetc.) | 13,200                                                                                                 |         | 13,200   |          |
| Cash in Hand                              | 9,905                                                                                                  |         | 9,905    |          |
| Advance for Shop                          |                                                                                                        |         |          | 100,000  |
| Debtors (Since May, 2016 to at present)   |                                                                                                        |         |          | 10,850   |
| Creditors (Since May, 2016 to at present) |                                                                                                        |         |          | (50,000) |
| Decoration (fixture and fittings)         |                                                                                                        |         |          | 44,000   |
| Total Capital                             |                                                                                                        |         | 200,000  | 854,000  |