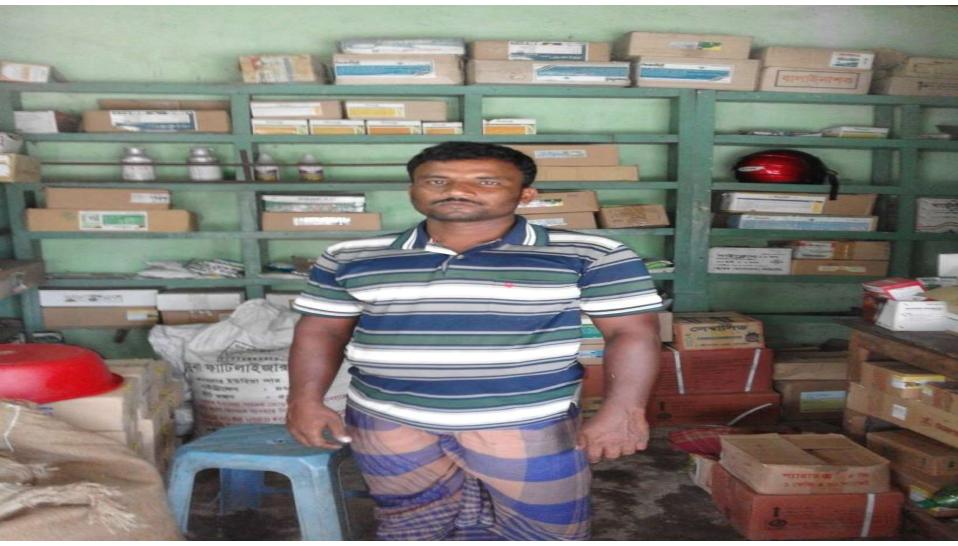

Proposed NU Business Name: M/S Asha Traders
Business Category: Agro based Business



Business Proposal collected by: Md. Ruhul Amin, Officer, Thakurgoan Sadar unit, Thakurgoan.

Business Proposal Prepared by: Naznin Akther

### BRIEF BIO OF THE PROPOSED NOBIN UDYOKTA

| Name and address                                                                                                          | :     | Md. Asraful Islam  Vill: Kishabandor, Union: 05 no. Syedpur, Post: Koshariganj, Upazila: Pirganj, District: Thakurgaon. |  |  |
|---------------------------------------------------------------------------------------------------------------------------|-------|-------------------------------------------------------------------------------------------------------------------------|--|--|
| Age