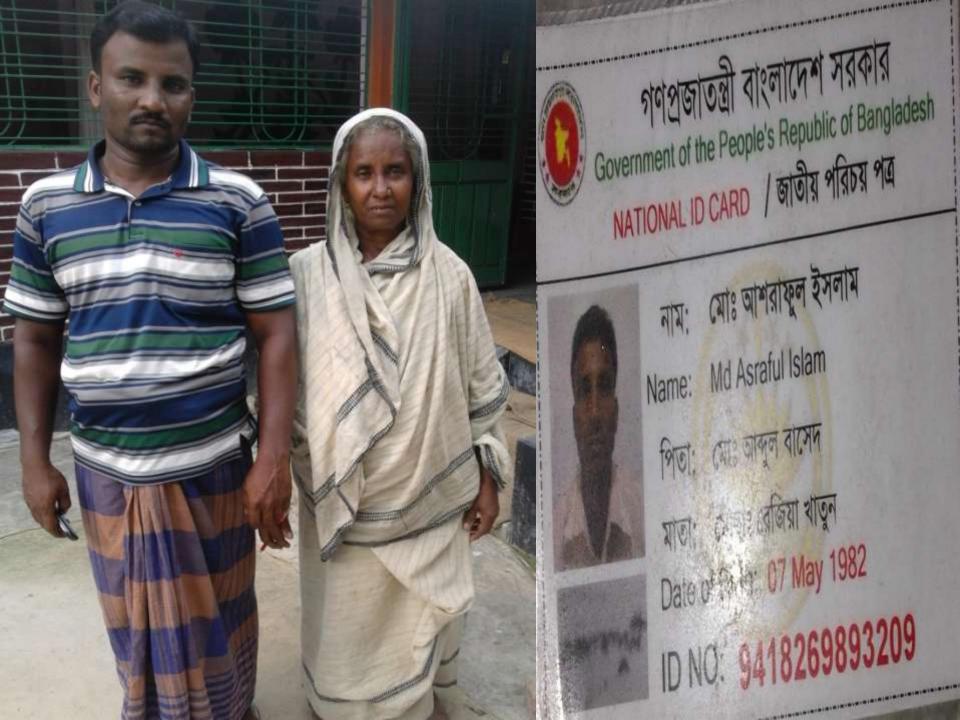

### BRIEF BIO OF THE PROPOSED NOBIN UDYOKTA

| Name and address                                                                                                          | :     | Md. Asraful Islam  Vill: Kishabandor, Union: 05 no. Syedpur, Post: Koshariganj, Upazila: Pirganj, District: Thakurgaon. |  |  |
|---------------------------------------------------------------------------------------------------------------------------|-------|-------------------------------------------------------------------------------------------------------------------------|--|--|
| Age                                                                                                                       | :     | 34 years                                                                                                                |  |  |
| Marital status                                                                                                            | :     | Married                                                                                                                 |  |  |
| Children                                                                                                                  | :     | 01 (One) Daughter                                                                                                       |  |  |
| No. of siblings:                                                                                                          | :     | 03 (Three) Brothers and 05 (Five) Sisters                                                                               |  |  |
| Parent's and GB related Info:  (i) Who is GB member  (ii) Mother's name  (iii) Father's name  (iv) GB member's info       | : : : | Mother                                                                                                                  |  |  |
| Further Information: (v) Who pays GB loan installment (vi) Mobile lady (vii) Grameen Education Loan (viii) Any other loan | :     | N/A<br>No<br>Nil<br>Nil                                                                                                 |  |  |

#### BRIEF BIO OF THE PROPOSED NOBIN UDYOKTA (CONT...)

| Education, till to date                                                                                                                                         | : | S.S.C                                                                                                                                                                                                                                                                                                           |
|-----------------------------------------------------------------------------------------------------------------------------------------------------------------|---|-----------------------------------------------------------------------------------------------------------------------------------------------------------------------------------------------------------------------------------------------------------------------------------------------------------------|
| Present Occupation (Besides own business, i.e., perusing further studies, other business etc.)                                                                  | - | His other's income from seasonal business.                                                                                                                                                                                                                                                                      |
| Business Experiences and Training Info (years of experience, if s/he received any on- hand training, formal training, working experience as an apprentice etc.) |   | 06 (six) years experiences is running his own business. He started the business with BDT 100,000 (One lac).  He has 05 (Five) years working experience in a sugar mill named Khetabganj Sugar Mill.  He has 06 (Six) years working experience in seasonal business (rice / paddy).                              |
| Other Own/Family Sources of Income                                                                                                                              | • | His father's income from Agriculture and Business (mango garden – 03 acre). His 01 (One) brother's income from Agriculture. From his existing business, he built a house with a amount of 10 (Ten) lac taka, built a warehouse and purchased 02 (Two) acre cultivation land with a amount of 10 (Ten) lac taka. |
| Other Own/Family Sources of Liabilities                                                                                                                         | : | Nil                                                                                                                                                                                                                                                                                                             |
| NU's Contact No.                                                                                                                                                | : | 01739210308                                                                                                                                                                                                                                                                                                     |
| NU's National ID No.                                                                                                                                            | : | 9418269893209                                                                                                                                                                                                                                                                                                   |
| NU Project Source/Reference                                                                                                                                     | : | Grameen Telecom Trust                                                                                                                                                                                                                                                                                           |

#### BRIEF HISTORY OF GB LOAN UTILIZATION BY FAMILY

- Mst. Rajia Khatun is a GB member since April 03, 2007 at first she took GB loan BDT 2,000 (Two thousand).
- Gradually she took GB loan several times and utilized it for cultivation, repairing house, purchasing a cow and assisting her son in existing business.
- Finally GB loan helped her to improve economic condition, livelihood and expanding the existing business of her son.