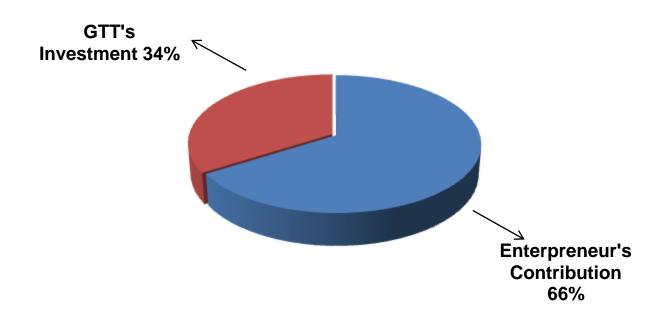

#### SOURCE OF FINANCE

- Entrepreneur's Contribution BDT 389,000
- GTT's Investment BDT 200,000
- Total Capital BDT 589,000