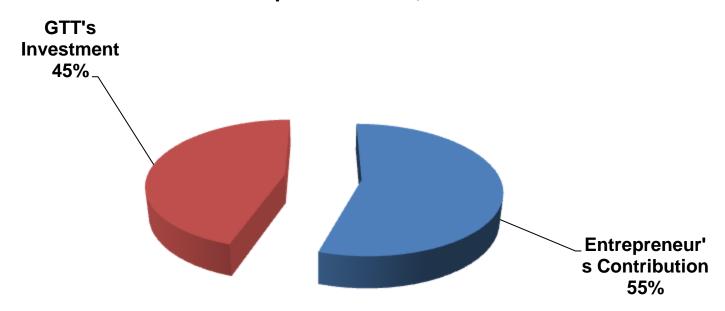

#### SOURCE OF FINANCE

- Entrepreneur's Contribution BDT 122,000
- GTT's Investment BDT 100,000
- Total Capital BDT 222,000