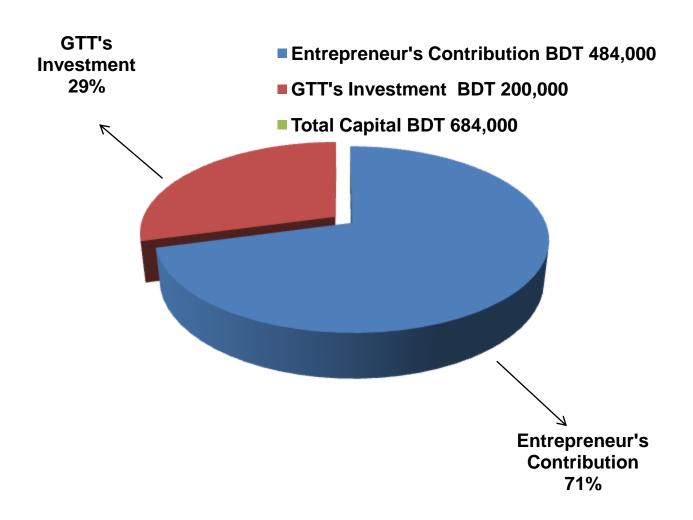

### PRESENT & PROPOSED INVESTMENT BREAKDOWN

| Particulars                                                                   |                            | Existing<br>Business<br>(BDT) | Proposed<br>(BDT) | Total<br>(BDT) |  |
|-------------------------------------------------------------------------------|----------------------------|-------------------------------|-------------------|----------------|--|
| Existing                                                                      | Proposed                   | , ,                           |                   |                |  |
| reader, memory card, wire, cable, screen paper, ribbon and others accessories | _                          | 326,843                       | 200,000           | 526,843        |  |
| Investment in equipment (h                                                    | ot gun, power Supply, Fan, |                               |                   |                |  |
| light etc.)                                                                   |                            | 17,350                        |                   | 17,350         |  |
| Cash in hand                                                                  |                            | 17,807                        | _                 | 17,807         |  |
| Advance for Shop                                                              |                            | 100,000                       | _                 | 100,000        |  |
| Decoration (Fixture & Fitting                                                 | gs)                        | 22,000                        | -                 | 22,000         |  |
| Total Capital                                                                 |                            | 484,000                       | 200,000           | 684,000        |  |

# SOURCE OF FINANCE