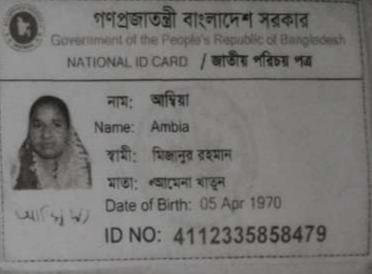

#### **BRIEF BIO OF THE PROPOSED NOBIN UDYOKTA**

| Name and address                                                                                                                      | :   | Md. Tuhin Hossain<br>Vill: Yousufpur, Union: Godkhali, Post: Shimulia,<br>Upazila: Jhikorgacha, District: Jessore.                                                                                                                          |
|---------------------------------------------------------------------------------------------------------------------------------------|-----|---------------------------------------------------------------------------------------------------------------------------------------------------------------------------------------------------------------------------------------------|
| Age                                                                                                                                   | :   | 29 Years                                                                                                                                                                                                                                    |
| Marital status                                                                                                                        | :   | Unmarried                                                                                                                                                                                                                                   |
| Children                                                                                                                              | :   | N/A                                                                                                                                                                                                                                         |
| No. of siblings:                                                                                                                      | :   | 03 (Three) Brothers and 01 (One) Sister.                                                                                                                                                                                                    |
| Parent's and GB related Info:<br>(i) Who is GB member<br>(ii) Mother's name<br>(iii) Father's name<br>(iv) GB member's info           |     | Mother $ v$ Father<br>Ambia<br>Md. Mizanur Rahman<br><i>Branch</i> : Yousufpur, Godkhali <i>Centre # 15/mo</i><br><i>Loan no.: 1919,</i> Member since 2007<br>First Ioan: Tk. 10,000<br>Existing Ioan: 25,000, Outstanding Ioan: Tk. 12,580 |
| Further Information:<br>(v) Who pays GB loan installment<br>(vi) Mobile lady<br>(vii) Grameen Education Loan<br>(viii) Any other loan | : : | Entrepreneur's father<br>Nil<br>Nil<br>Nil                                                                                                                                                                                                  |

# BRIEF HISTORY OF GB LOAN UTILIZATION BY FAMILY

- Ambia is a GB member since 2007 at first she took GB loan BDT 10,000 (Ten thousand)
- Gradually she took GB loan several times and utilized it for repairing house, purchasing cow and assisting her son in existing business.
- Finally GB loan helped her to improve her economic condition and livelihood.