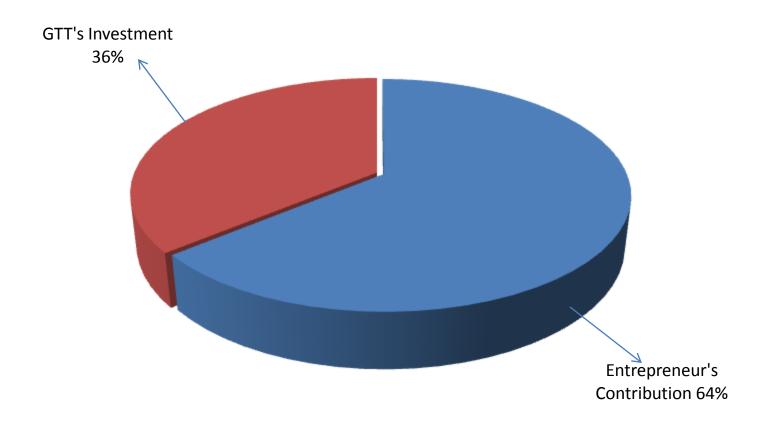

## PRESENT & PROPOSED INVESTMENT BREAKDOWN

| Particu                                                                                 | Existing<br>Business | Proposed | Total    |         |  |
|-----------------------------------------------------------------------------------------|----------------------|----------|----------|---------|--|
| Existing                                                                                | Proposed             | (BDT)    | (BDT)    | (BDT)   |  |
| Investment in products (Electronics item and mobile accessories etc.)                   |                      |          |          | 350,490 |  |
| Investment in Machineries and Equipment (Refrigerator-1, mobile set, fan and bulb etc.) |                      |          |          | 20,900  |  |
| Investment in Flexi Load and bKash                                                      |                      |          |          | 33,000  |  |
| Cash in hand                                                                            |                      |          | -        | 2,500   |  |
| Advance for Shop                                                                        |                      |          | -        | 13,000  |  |
| Debtors (Since January, 2016 to at pr                                                   | 35,000               | -        | 35,000   |         |  |
| Creditors (Since January, 2016 to at p                                                  | (52,400)             |          | (52,400) |         |  |
| Decoration (fixture and fittings)                                                       | 33,000               |          | 33,000   |         |  |
| Total Ca                                                                                | 267,000              | 150,000  | 417,000  |         |  |

- Entrepreneur's Contribution BDT 267,000
- GTT's Investment BDT 150,000
- Total Capital BDT 417,000