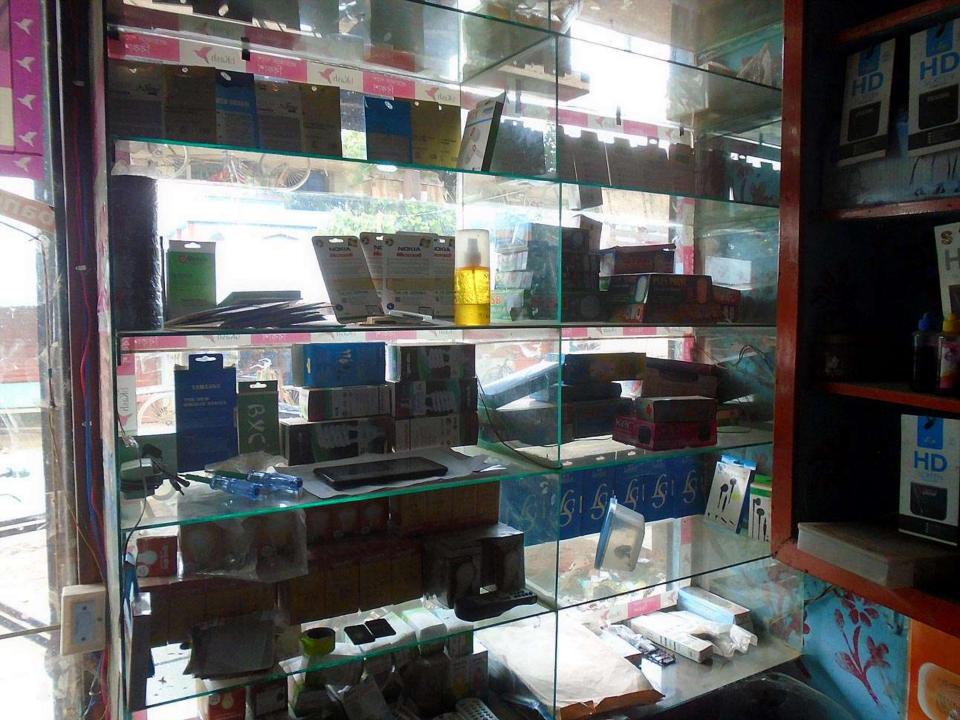

## **PROPOSED NOBIN UDYOKTA BUSINESS INFO**

| Business Name                                                | : | Tuhin Electronics                                                                        |
|--------------------------------------------------------------|---|------------------------------------------------------------------------------------------|
| Address/ Location                                            | : | Fatepur Bazar, Jhikorgacha, Jessore.                                                     |
| Total Investment in BDT                                      | : | Tk. 417,000                                                                              |
| Financing                                                    | : | Self Tk. 267,000 (from existing business)<br>Required Investment Tk. 150,000 (as equity) |
| Present salary/drawings from business                        | : | Taka 9,000 (Nine thousand)                                                               |
| Proposed Salary (estimates)                                  | : | Taka 10,000 (Ten thousand)                                                               |
| Proposed Business<br>Implementation Plan                     |   |                                                                                          |
| (i) % of present gross profit margin                         | : | On products 20%, Servicing, Flexi-load, bKash 100%.                                      |
| (ii) Estimated % of proposed gross profit margin             | : | On products 20%, Servicing, Flexi-load, bKash 100%.                                      |
| (iii) In future risk mgt. plan<br>(from fire, disaster etc.) | : |                                                                                          |

## PRESENT & PROPOSED INVESTMENT BREAKDOWN

| Particu                                                                                 | Existing<br>Business | Proposed | Total    |         |  |
|-----------------------------------------------------------------------------------------|----------------------|----------|----------|---------|--|
| Existing                                                                                | Proposed             | (BDT)    | (BDT)    | (BDT)   |  |
| Investment in products (Electronics item and mobile accessories etc.)                   |                      |          |          | 350,490 |  |
| Investment in Machineries and Equipment (Refrigerator-1, mobile set, fan and bulb etc.) |                      |          |          | 20,900  |  |
| Investment in Flexi Load and bKash                                                      |                      |          |          | 33,000  |  |
| Cash in hand                                                                            |                      |          | -        | 2,500   |  |
| Advance for Shop                                                                        |                      |          | -        | 13,000  |  |
| Debtors (Since January, 2016 to at pr                                                   | 35,000               | -        | 35,000   |         |  |
| Creditors (Since January, 2016 to at p                                                  | (52,400)             |          | (52,400) |         |  |
| Decoration (fixture and fittings)                                                       | 33,000               |          | 33,000   |         |  |
| Total Ca                                                                                | 267,000              | 150,000  | 417,000  |         |  |