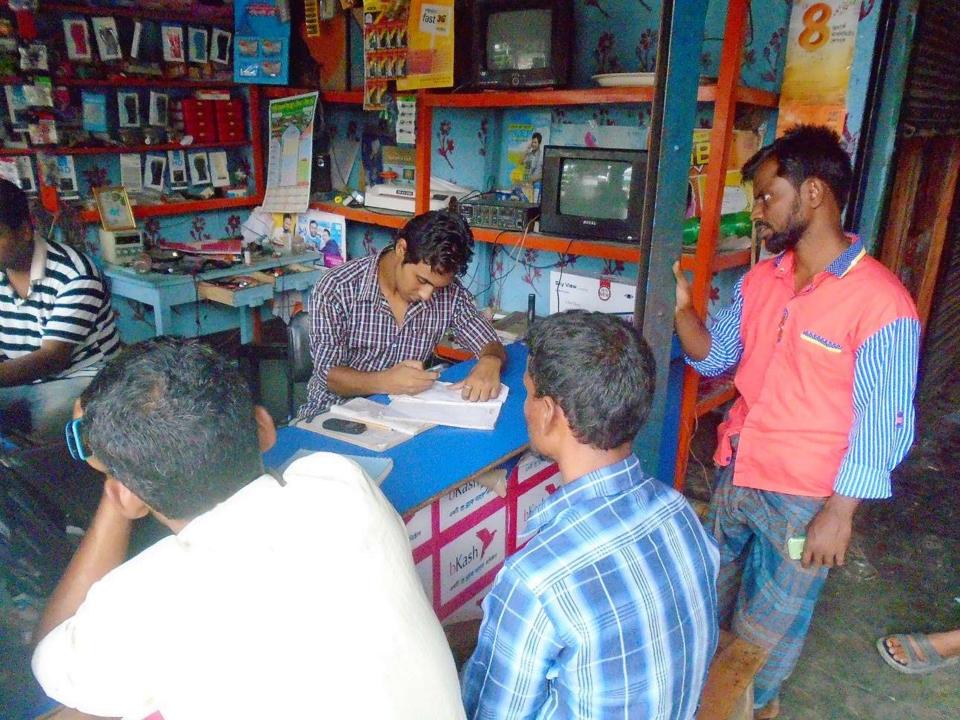

Proposed NU Business Name : **Tuhin Electronics** Business Category: **Telecom & IT Support** 

Business Proposal Identified by: Md. Mizanur Rahman, Asst. Officer, Jessore. Business Proposal Prepared by: Md. Rafiquel Islam