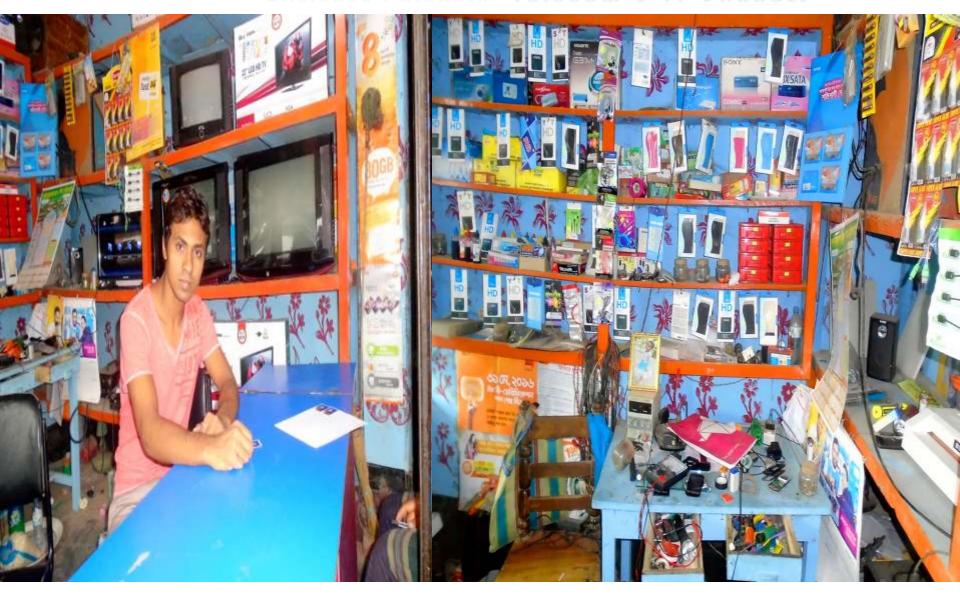

## **PROPOSED NOBIN UDYOKTA BUSINESS INFO**

| Business Name                                                | : | Tuhin Electronics                                                                        |
|--------------------------------------------------------------|---|------------------------------------------------------------------------------------------|
| Address/ Location                                            | : | Fatepur Bazar, Jhikorgacha, Jessore.                                                     |
| Total Investment in BDT                                      | : | Tk. 417,000                                                                              |
| Financing                                                    | : | Self Tk. 267,000 (from existing business)<br>Required Investment Tk. 150,000 (as equity) |
| Present salary/drawings from business                        | : | Taka 9,000 (Nine thousand)                                                               |
| Proposed Salary (estimates)                                  | : | Taka 10,000 (Ten thousand)                                                               |
| Proposed Business<br>Implementation Plan                     |   |                                                                                          |
| (i) % of present gross profit margin                         | : | On products 20%, Servicing, Flexi-load, bKash 100%.                                      |
| (ii) Estimated % of proposed gross profit margin             | : | On products 20%, Servicing, Flexi-load, bKash 100%.                                      |
| (iii) In future risk mgt. plan<br>(from fire, disaster etc.) | : |                                                                                          |