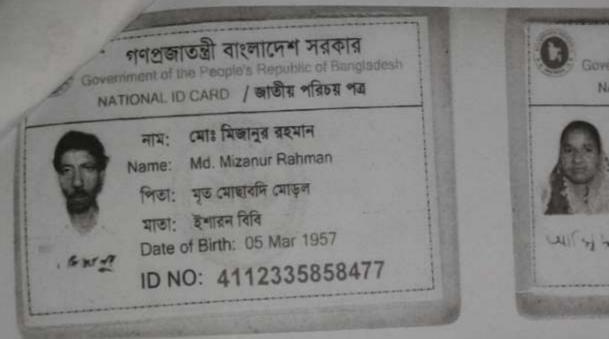

#### **BRIEF BIO OF THE PROPOSED NOBIN UDYOKTA**

| Name and address                                                                                                                      | :   | Md. Tuhin Hossain<br>Vill: Yousufpur, Union: Godkhali, Post: Shimulia,<br>Upazila: Jhikorgacha, District: Jessore.                                                                                                                          |
|---------------------------------------------------------------------------------------------------------------------------------------|-----|---------------------------------------------------------------------------------------------------------------------------------------------------------------------------------------------------------------------------------------------|
| Age                                                                                                                                   | :   | 29 Years                                                                                                                                                                                                                                    |
| Marital status                                                                                                                        | :   | Unmarried                                                                                                                                                                                                                                   |
| Children                                                                                                                              | :   | N/A                                                                                                                                                                                                                                         |
| No. of siblings:                                                                                                                      | :   | 03 (Three) Brothers and 01 (One) Sister.                                                                                                                                                                                                    |
| Parent's and GB related Info:<br>(i) Who is GB member<br>(ii) Mother's name<br>(iii) Father's name<br>(iv) GB member's info           |     | Mother $ v$ Father<br>Ambia<br>Md. Mizanur Rahman<br><i>Branch</i> : Yousufpur, Godkhali <i>Centre # 15/mo</i><br><i>Loan no.: 1919,</i> Member since 2007<br>First Ioan: Tk. 10,000<br>Existing Ioan: 25,000, Outstanding Ioan: Tk. 12,580 |
| Further Information:<br>(v) Who pays GB loan installment<br>(vi) Mobile lady<br>(vii) Grameen Education Loan<br>(viii) Any other loan | : : | Entrepreneur's father<br>Nil<br>Nil<br>Nil                                                                                                                                                                                                  |

- 393000 D

J. CO

the la rise and the start

লগুৱাত্ত্ৰী বাংল্যাদেশ সৱৰাল

পশ্বিজাতন্ত্রা বাংলাদেশ সরকার Government of the People's Republic of Bangladeah NATIONAL ID CARD / জাতীয় পরিচয় পর

ID NO: 4112335859302