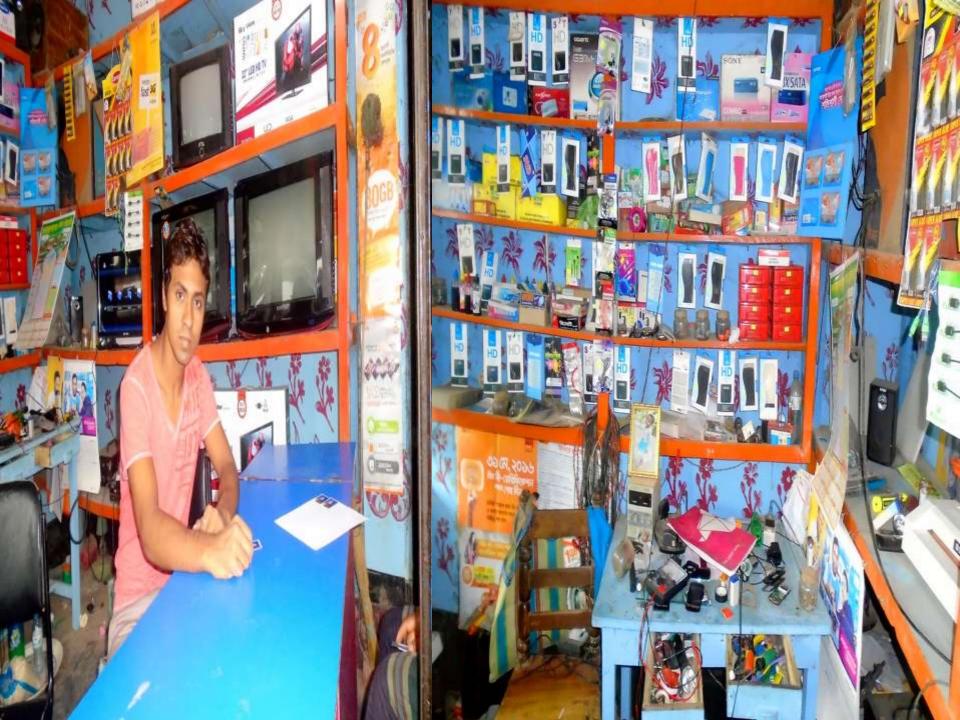

## **PROPOSED NOBIN UDYOKTA BUSINESS INFO**

| Business Name                                                | : | Tuhin Electronics                                                                        |
|--------------------------------------------------------------|---|------------------------------------------------------------------------------------------|
| Address/ Location                                            | : | Fatepur Bazar, Jhikorgacha, Jessore.                                                     |
| Total Investment in BDT                                      | : | Tk. 417,000                                                                              |
| Financing                                                    | : | Self Tk. 267,000 (from existing business)<br>Required Investment Tk. 150,000 (as equity) |
| Present salary/drawings from business                        | : | Taka 9,000 (Nine thousand)                                                               |
| Proposed Salary (estimates)                                  | : | Taka 10,000 (Ten thousand)                                                               |
| Proposed Business<br>Implementation Plan                     |   |                                                                                          |
| (i) % of present gross profit margin                         | : | On products 20%, Servicing, Flexi-load, bKash 100%.                                      |
| (ii) Estimated % of proposed gross profit margin             | : | On products 20%, Servicing, Flexi-load, bKash 100%.                                      |
| (iii) In future risk mgt. plan<br>(from fire, disaster etc.) | : |                                                                                          |