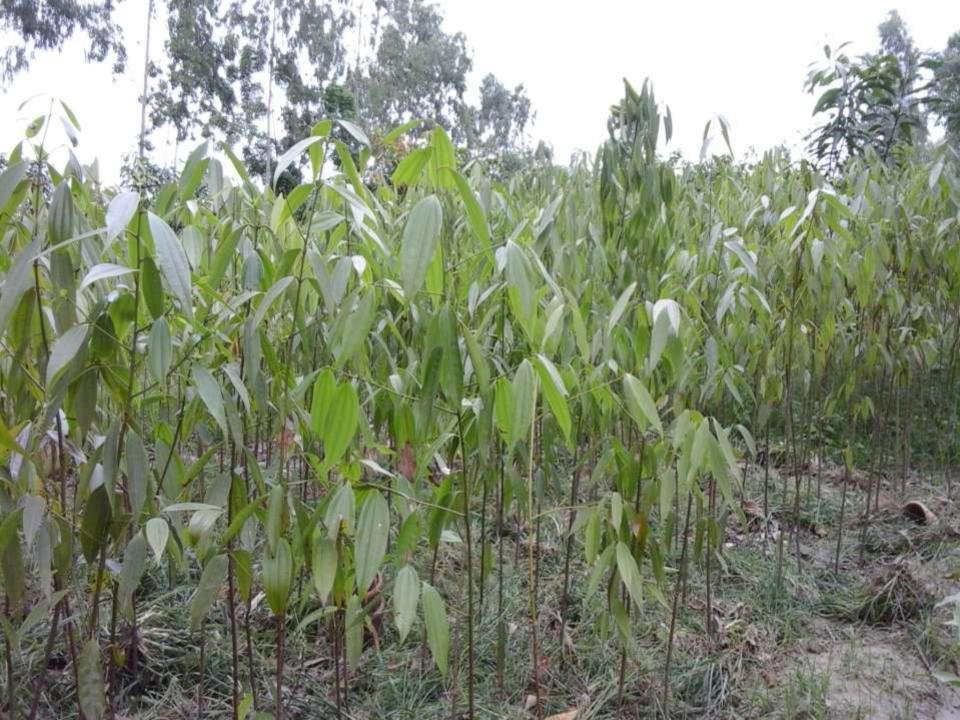

#### **PROPOSED NOBIN UDYOKTA BUSINESS INFO**

| Business Name                                                | : | Baro Mashe Nursery                                                                       |
|--------------------------------------------------------------|---|------------------------------------------------------------------------------------------|
| Address/ Location                                            | : | Kolonda, Baliadangi, Thakurgaon                                                          |
| Total Investment in BDT                                      | : | Tk. 560,600                                                                              |
| Financing                                                    | : | Self Tk. 460,600 (from existing business)<br>Required Investment Tk. 100,000 (as equity) |
| Present salary/drawings from business                        | : | BDT 10,000 (Ten Thousand)                                                                |
| Proposed Salary                                              | : | BDT 12,000 (Twelve Thousand)                                                             |
| Proposed Business<br>Implementation Plan                     |   |                                                                                          |
| (i) % of present gross profit margin                         | : | On an average 50%                                                                        |
| (ii) Estimated % of proposed<br>gross profit margin          | : | On an average 50%                                                                        |
| (iii) In future risk mgt. plan<br>(from fire, disaster etc.) | : |                                                                                          |