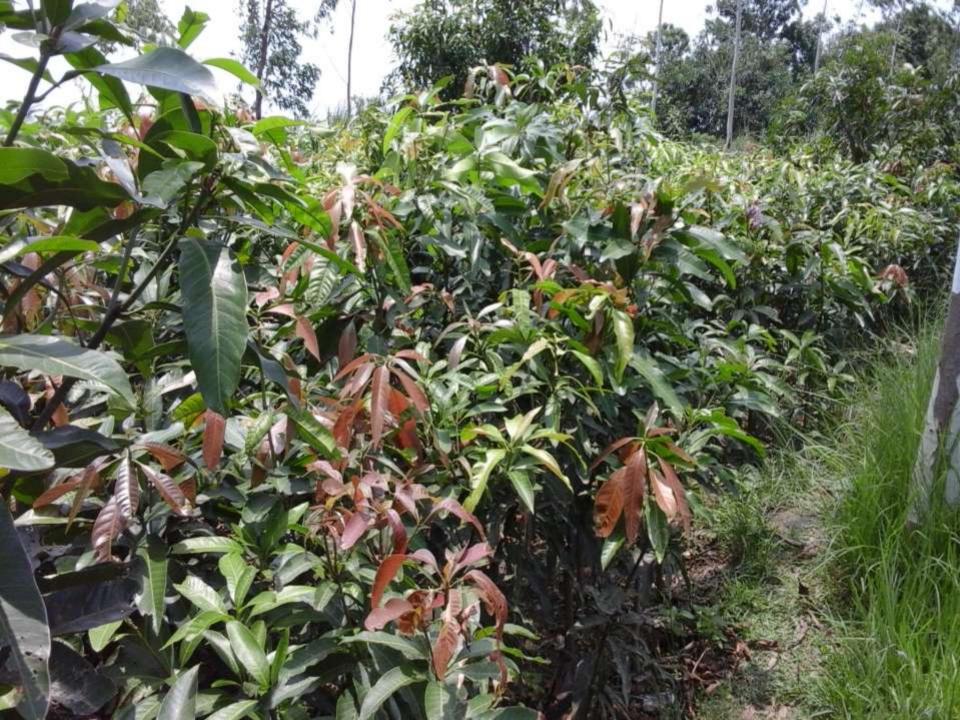

#### **PROPOSED NOBIN UDYOKTA BUSINESS INFO**

| Business Name                                                | : | Baro Mashe Nursery                                                                       |
|--------------------------------------------------------------|---|------------------------------------------------------------------------------------------|
| Address/ Location                                            | : | Kolonda, Baliadangi, Thakurgaon                                                          |
| Total Investment in BDT                                      | : | Tk. 560,600                                                                              |
| Financing                                                    | : | Self Tk. 460,600 (from existing business)<br>Required Investment Tk. 100,000 (as equity) |
| Present salary/drawings from business                        | : | BDT 10,000 (Ten Thousand)                                                                |
| Proposed Salary                                              | : | BDT 12,000 (Twelve Thousand)                                                             |
| Proposed Business<br>Implementation Plan                     |   |                                                                                          |
| (i) % of present gross profit margin                         | : | On an average 50%                                                                        |
| (ii) Estimated % of proposed<br>gross profit margin          | : | On an average 50%                                                                        |
| (iii) In future risk mgt. plan<br>(from fire, disaster etc.) | : |                                                                                          |

### **INFO ON EXISTING BUSINESS OPERATIONS**

|                                                              | EB (BDT) |         |         |  |  |
|--------------------------------------------------------------|----------|---------|---------|--|--|
| Particulars                                                  | Daily    | Monthly | Yearly  |  |  |
| Sales income from seeds and siblings                         | 2,500    | 70,000  | 840,000 |  |  |
| Total Sales and Services (A)                                 | 2,500    | 70,000  | 840,000 |  |  |
| Cost of Sales (Product Purchase, Labor wages & Overhead) (B) | 1,250    | 35,000  | 420,000 |  |  |
| Total Cost of Sales & Services (B)                           | 1,250    | 35,000  | 420,000 |  |  |
| Gross Profit (C) [C=(A-B)]                                   | 1,250    | 35,000  | 420,000 |  |  |
| Less: Operating Cost:                                        |          |         |         |  |  |
| Electricity bill                                             |          | 300     | 3,600   |  |  |
| Shop Rent                                                    | -        | 1,500   | 18,000  |  |  |
| Mobile bill                                                  | -        | 500     | 6,000   |  |  |
| Conveyance bill                                              | -        | 1,000   | 12,000  |  |  |
| Present Salary (Self & family included father's hand cost)   | -        | 10,000  | 120,000 |  |  |
| Present Salary (Assistant-2)                                 |          | 12,000  | 144,000 |  |  |
| Other Cost (stationary & Entertainment etc.)                 | -        | 500     | 6,000   |  |  |
| Non Cash Item:                                               |          |         |         |  |  |
| Depreciation Expenses                                        |          | 150     | 1,800   |  |  |
| Total Operating Cost (D)                                     |          | 25,950  | 311,400 |  |  |
| Net Profit (C-D):                                            |          | 9,050   | 108,600 |  |  |