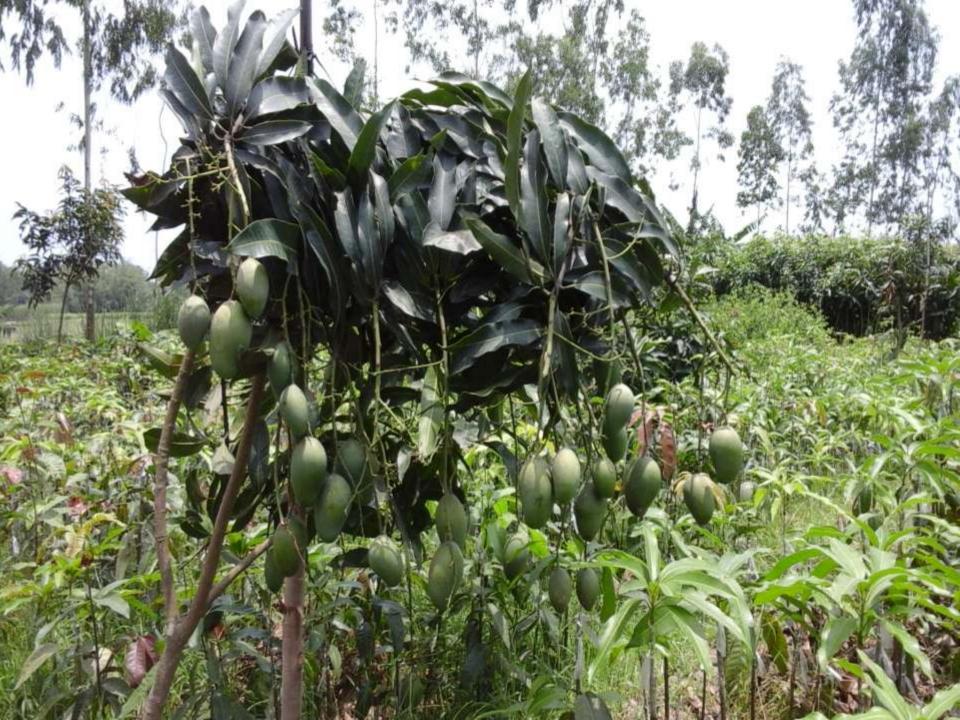

#### **PROPOSED NOBIN UDYOKTA BUSINESS INFO**

| Business Name                                                | : | Baro Mashe Nursery                                                                       |
|--------------------------------------------------------------|---|------------------------------------------------------------------------------------------|
| Address/ Location                                            | : | Kolonda, Baliadangi, Thakurgaon                                                          |
| Total Investment in BDT                                      | : | Tk. 560,600                                                                              |
| Financing                                                    | : | Self Tk. 460,600 (from existing business)<br>Required Investment Tk. 100,000 (as equity) |
| Present salary/drawings from business                        | : | BDT 10,000 (Ten Thousand)                                                                |
| Proposed Salary                                              | : | BDT 12,000 (Twelve Thousand)                                                             |
| Proposed Business<br>Implementation Plan                     |   |                                                                                          |
| (i) % of present gross profit margin                         | : | On an average 50%                                                                        |
| (ii) Estimated % of proposed<br>gross profit margin          | : | On an average 50%                                                                        |
| (iii) In future risk mgt. plan<br>(from fire, disaster etc.) | : |                                                                                          |