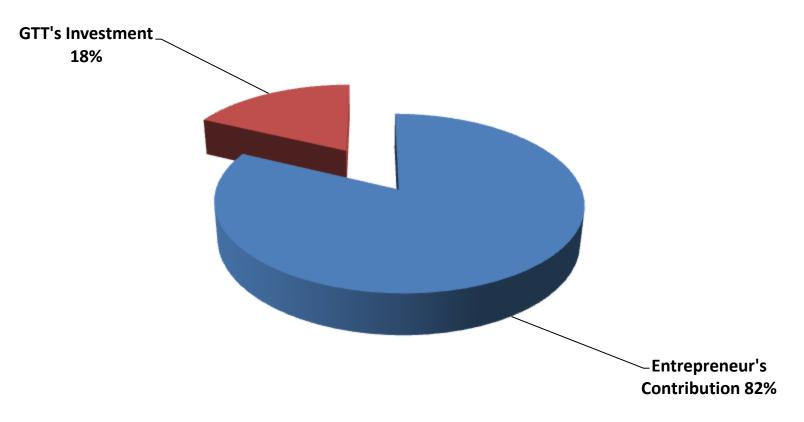

### PRESENT & PROPOSED INVESTMENT BREAKDOWN

| Particulars                                                                                                                          | Existing                                                                    | Dressed           | Tatal             |                |  |
|--------------------------------------------------------------------------------------------------------------------------------------|-----------------------------------------------------------------------------|-------------------|-------------------|----------------|--|
| Existing                                                                                                                             | Proposed                                                                    | Business<br>(BDT) | Proposed<br>(BDT) | Total<br>(BDT) |  |
| Investment in products (Different types of<br>Seeds & siblings- Fruits, Flower and wood<br>tree, Insecticide and fertilizer etc.     | Investment for Sayon, Tob,<br>Polythene, Insecticide and<br>fertilizer etc. | 357,240           | 100,000           | 457,240        |  |
| Investment in Equipments (Spray machine<br>and Cutting machine, Chopper, Spade, Sickle,<br>weeding hook, Knife and others item etc.) | -                                                                           | 12,400            | _                 | 12,400         |  |
| Cash in hand                                                                                                                         |                                                                             | 2,800             | -                 | 2,800          |  |
| GB loan outstanding                                                                                                                  | (14,340)                                                                    | -                 | (14,340)          |                |  |
| Decoration (fixture and fittings)                                                                                                    |                                                                             |                   | -                 | 2,500          |  |
| Advance for Shop                                                                                                                     |                                                                             |                   | -                 | 100,000        |  |
| Total Capital                                                                                                                        |                                                                             |                   | 100,000           | 560,600        |  |

Entrepreneur's Contribution BDT 460,600

- GTT's Investment BDT 100,000
- Total Capital BDT 560,600