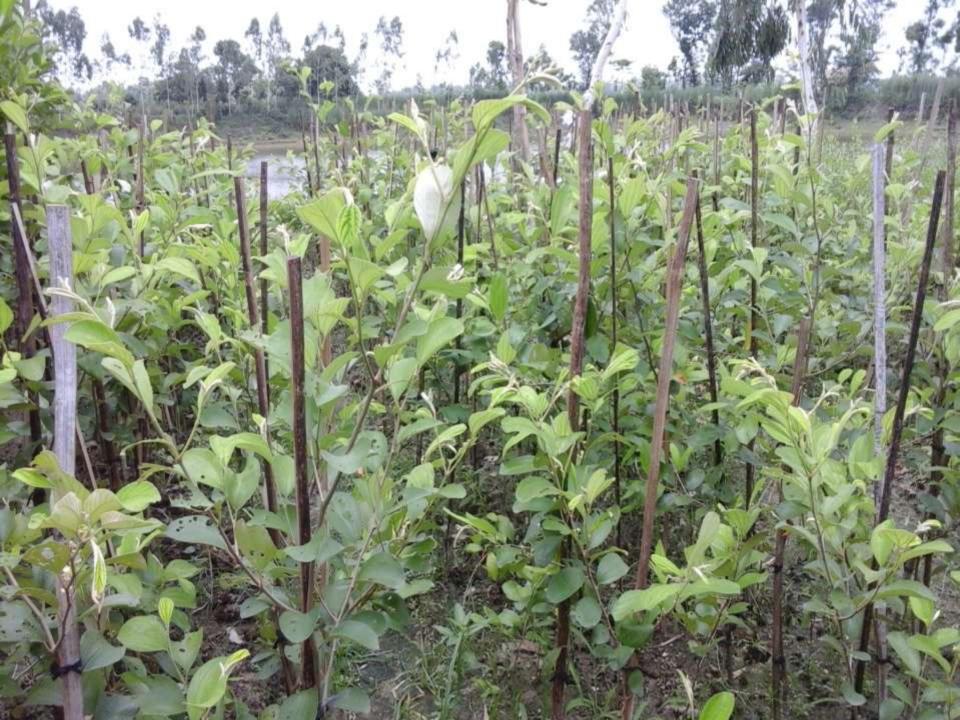

#### **PROPOSED NOBIN UDYOKTA BUSINESS INFO**

| Business Name                                                | : | Baro Mashe Nursery                                                                       |
|--------------------------------------------------------------|---|------------------------------------------------------------------------------------------|
| Address/ Location                                            | : | Kolonda, Baliadangi, Thakurgaon                                                          |
| Total Investment in BDT                                      | : | Tk. 560,600                                                                              |
| Financing                                                    | : | Self Tk. 460,600 (from existing business)<br>Required Investment Tk. 100,000 (as equity) |
| Present salary/drawings from business                        | : | BDT 10,000 (Ten Thousand)                                                                |
| Proposed Salary                                              | : | BDT 12,000 (Twelve Thousand)                                                             |
| Proposed Business<br>Implementation Plan                     |   |                                                                                          |
| (i) % of present gross profit margin                         | : | On an average 50%                                                                        |
| (ii) Estimated % of proposed<br>gross profit margin          | : | On an average 50%                                                                        |
| (iii) In future risk mgt. plan<br>(from fire, disaster etc.) | : |                                                                                          |

### **INFO ON EXISTING BUSINESS OPERATIONS**

|                                                              | EB (BDT) |         |         |  |  |
|--------------------------------------------------------------|----------|---------|---------|--|--|
| Particulars                                                  | Daily    | Monthly | Yearly  |  |  |
| Sales income from seeds and siblings                         | 2,500    | 70,000  | 840,000 |  |  |
| Total Sales and Services (A)                                 | 2,500    | 70,000  | 840,000 |  |  |
| Cost of Sales (Product Purchase, Labor wages & Overhead) (B) | 1,250    | 35,000  | 420,000 |  |  |
| Total Cost of Sales & Services (B)                           | 1,250    | 35,000  | 420,000 |  |  |
| Gross Profit (C) [C=(A-B)]                                   | 1,250    | 35,000  | 420,000 |  |  |
| Less: Operating Cost:                                        |          |         |         |  |  |
| Electricity bill                                             |          | 300     | 3,600   |  |  |
| Shop Rent                                                    | -        | 1,500   | 18,000  |  |  |
| Mobile bill                                                  | -        | 500     | 6,000   |  |  |
| Conveyance bill                                              | -        | 1,000   | 12,000  |  |  |
| Present Salary (Self & family included father's hand cost)   | -        | 10,000  | 120,000 |  |  |
| Present Salary (Assistant-2)                                 |          | 12,000  | 144,000 |  |  |
| Other Cost (stationary & Entertainment etc.)                 | -        | 500     | 6,000   |  |  |
| Non Cash Item:                                               |          |         |         |  |  |
| Depreciation Expenses                                        |          | 150     | 1,800   |  |  |
| Total Operating Cost (D)                                     |          | 25,950  | 311,400 |  |  |
| Net Profit (C-D):                                            |          | 9,050   | 108,600 |  |  |