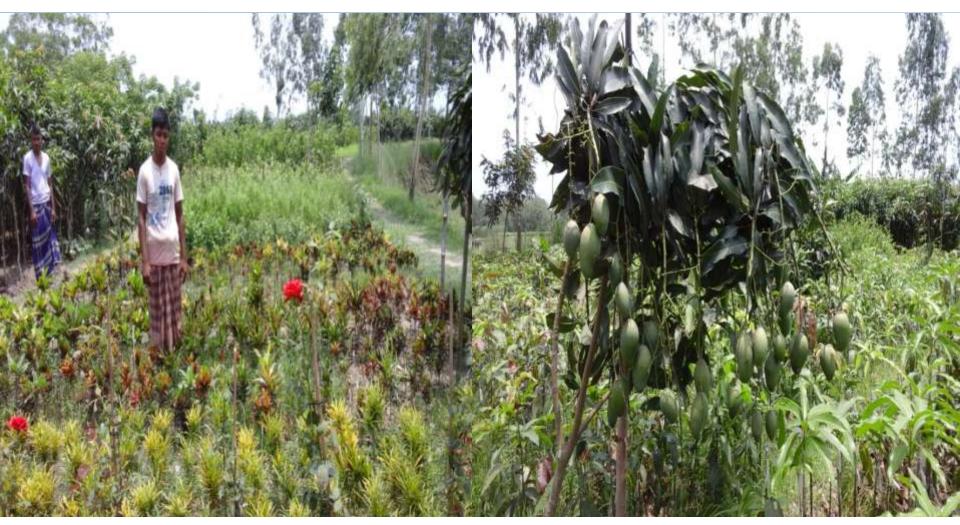

#### **PROPOSED NOBIN UDYOKTA BUSINESS INFO**

| Business Name                                                | : | Baro Mashe Nursery                                                                       |
|--------------------------------------------------------------|---|------------------------------------------------------------------------------------------|
| Address/ Location                                            | : | Kolonda, Baliadangi, Thakurgaon                                                          |
| Total Investment in BDT                                      | : | Tk. 560,600                                                                              |
| Financing                                                    | : | Self Tk. 460,600 (from existing business)<br>Required Investment Tk. 100,000 (as equity) |
| Present salary/drawings from business                        | : | BDT 10,000 (Ten Thousand)                                                                |
| Proposed Salary                                              | : | BDT 12,000 (Twelve Thousand)                                                             |
| Proposed Business<br>Implementation Plan                     |   |                                                                                          |
| (i) % of present gross profit margin                         | : | On an average 50%                                                                        |
| (ii) Estimated % of proposed<br>gross profit margin          | : | On an average 50%                                                                        |
| (iii) In future risk mgt. plan<br>(from fire, disaster etc.) | : |                                                                                          |

### **INFO ON EXISTING BUSINESS OPERATIONS**

|                                                              | EB (BDT) |         |         |  |  |
|--------------------------------------------------------------|----------|---------|---------|--|--|
| Particulars                                                  | Daily    | Monthly | Yearly  |  |  |
| Sales income from seeds and siblings                         | 2,500    | 70,000  | 840,000 |  |  |
| Total Sales and Services (A)                                 | 2,500    | 70,000  | 840,000 |  |  |
| Cost of Sales (Product Purchase, Labor wages & Overhead) (B) | 1,250    | 35,000  | 420,000 |  |  |
| Total Cost of Sales & Services (B)                           | 1,250    | 35,000  | 420,000 |  |  |
| Gross Profit (C) [C=(A-B)]                                   | 1,250    | 35,000  | 420,000 |  |  |
| Less: Operating Cost:                                        |          |         |         |  |  |
| Electricity bill                                             |          | 300     | 3,600   |  |  |
| Shop Rent                                                    | -        | 1,500   | 18,000  |  |  |
| Mobile bill                                                  | -        | 500     | 6,000   |  |  |
| Conveyance bill                                              | -        | 1,000   | 12,000  |  |  |
| Present Salary (Self & family included father's hand cost)   | -        | 10,000  | 120,000 |  |  |
| Present Salary (Assistant-2)                                 |          | 12,000  | 144,000 |  |  |
| Other Cost (stationary & Entertainment etc.)                 | -        | 500     | 6,000   |  |  |
| Non Cash Item:                                               |          |         |         |  |  |
| Depreciation Expenses                                        |          | 150     | 1,800   |  |  |
| Total Operating Cost (D)                                     |          | 25,950  | 311,400 |  |  |
| Net Profit (C-D):                                            |          | 9,050   | 108,600 |  |  |