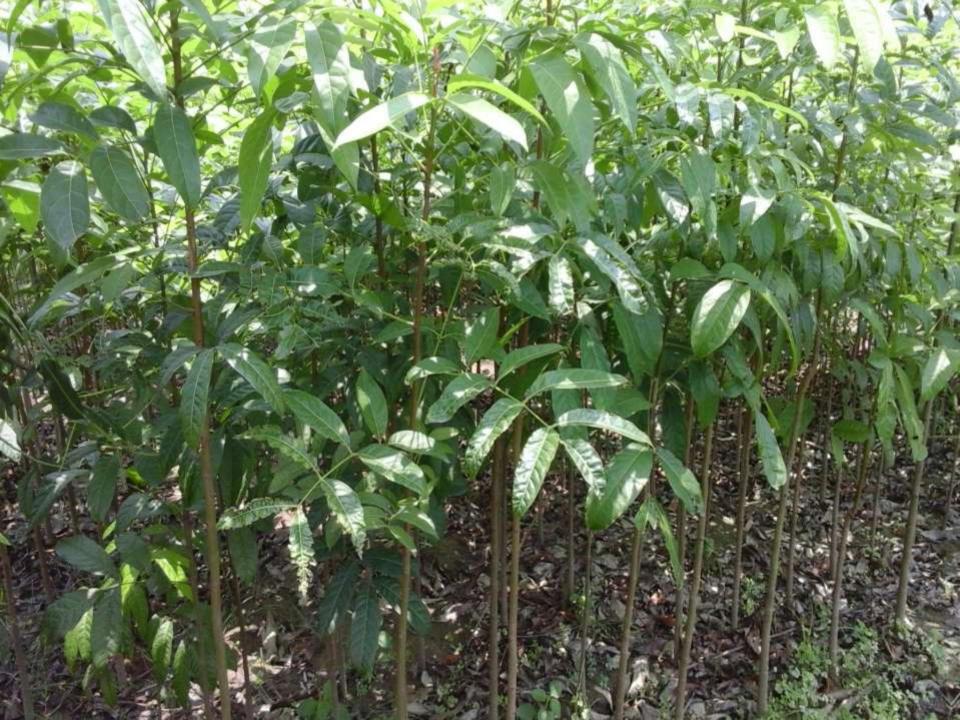

#### **PROPOSED NOBIN UDYOKTA BUSINESS INFO**

| Business Name                                                | : | Baro Mashe Nursery                                                                       |
|--------------------------------------------------------------|---|------------------------------------------------------------------------------------------|
| Address/ Location                                            | : | Kolonda, Baliadangi, Thakurgaon                                                          |
| Total Investment in BDT                                      | : | Tk. 560,600                                                                              |
| Financing                                                    | : | Self Tk. 460,600 (from existing business)<br>Required Investment Tk. 100,000 (as equity) |
| Present salary/drawings from business                        | : | BDT 10,000 (Ten Thousand)                                                                |
| Proposed Salary                                              | : | BDT 12,000 (Twelve Thousand)                                                             |
| Proposed Business<br>Implementation Plan                     |   |                                                                                          |
| (i) % of present gross profit margin                         | : | On an average 50%                                                                        |
| (ii) Estimated % of proposed<br>gross profit margin          | : | On an average 50%                                                                        |
| (iii) In future risk mgt. plan<br>(from fire, disaster etc.) | : |                                                                                          |