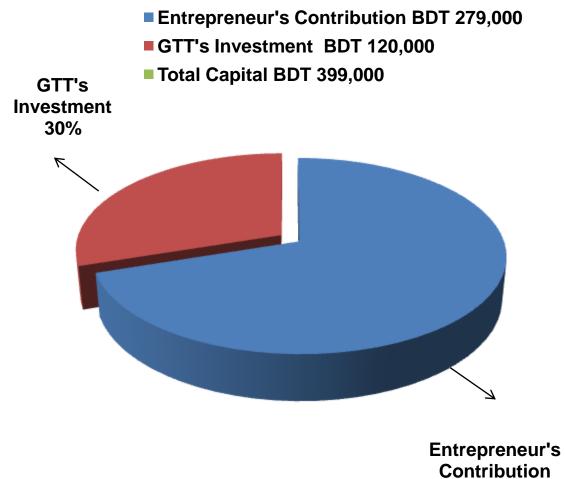

| Particulars                                                                                                                                                                |                                                                        |         | Proposed<br>(BDT) | Total<br>(BDT) |  |
|----------------------------------------------------------------------------------------------------------------------------------------------------------------------------|------------------------------------------------------------------------|---------|-------------------|----------------|--|
| Existing                                                                                                                                                                   | Proposed                                                               | s (BDT) |                   |                |  |
| Investment in products (Symphony<br>mobile set,walton mobile set,<br>micromax mobile set, western<br>mobile set,lava mobile set,memory<br>card and mobile accessories etc) | Investment in products ( smart mobile<br>set & mobile accessories etc) | 165,000 | 120,000           | 285,000        |  |
| Investment in flexiload                                                                                                                                                    |                                                                        | 9,000   |                   | 9,000          |  |
| Investment in Machineries, Equipments & Tools (computer monitor bulb and fan etc)                                                                                          |                                                                        |         |                   | 5,000          |  |
| Cash in hand                                                                                                                                                               |                                                                        | 4,000   |                   | 4,000          |  |
| Decoration (fixture and fittings)                                                                                                                                          |                                                                        | 26,000  |                   | 26,000         |  |
| Advance for Shop                                                                                                                                                           |                                                                        | 70,000  |                   | 70,000         |  |
| Total Capital                                                                                                                                                              |                                                                        |         | 120,000           | 399,000        |  |