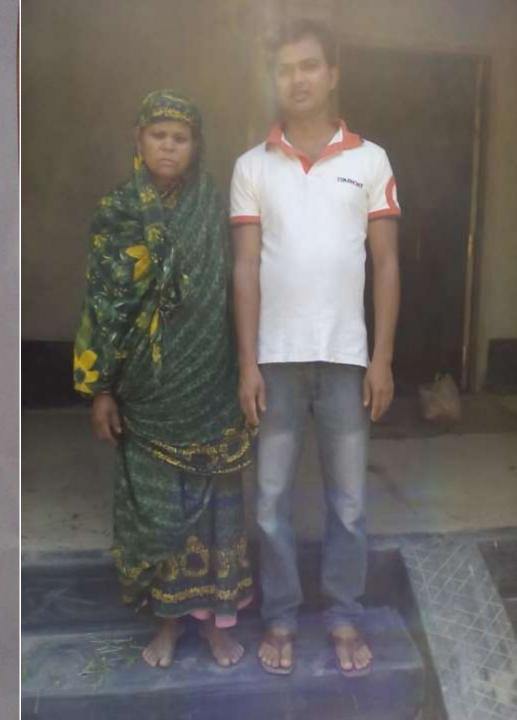

## **BRIEF BIO OF THE PROPOSED NOBIN UDYOKTA**

| Name and address                                                                                                                      | :   | Md Abdul Halim<br>Vill: Joduar, Union: 2 no. Nekmorod, Post: Nekmorod, Upazila:<br>Ranisankail, District: Thakurgaon.                                                                                  |
|---------------------------------------------------------------------------------------------------------------------------------------|-----|--------------------------------------------------------------------------------------------------------------------------------------------------------------------------------------------------------|
| Age                                                                                                                                   | :   | 32 years                                                                                                                                                                                               |
| Marital status                                                                                                                        | :   | Married                                                                                                                                                                                                |
| Children                                                                                                                              | :   | 01(one) son                                                                                                                                                                                            |
| No. of siblings:                                                                                                                      | :   | 02 (two) Brother and 01 (One) Sister                                                                                                                                                                   |
| Parent's and GB related Info:<br>(i) Who is GB member<br>(ii) Mother's name<br>(iii) Father's name<br>(iv) GB member's info           |     | MotherVFatherMst. Halima Begum.Md.Rohim Uddin.Branch: Nekmorod, Ransankail, Centre # 85/mo, Loan no.: 9488,Membership since June 08, 2007 First Ioan: Tk. 5,000Existing Ioan: Nil Last Loan: Tk. 5,000 |
| Further Information:<br>(v) Who pays GB loan installment<br>(vi) Mobile lady<br>(vii) Grameen Education Loan<br>(viii) Any other loan | : : | N/A<br>No<br>Nil<br>Nil                                                                                                                                                                                |