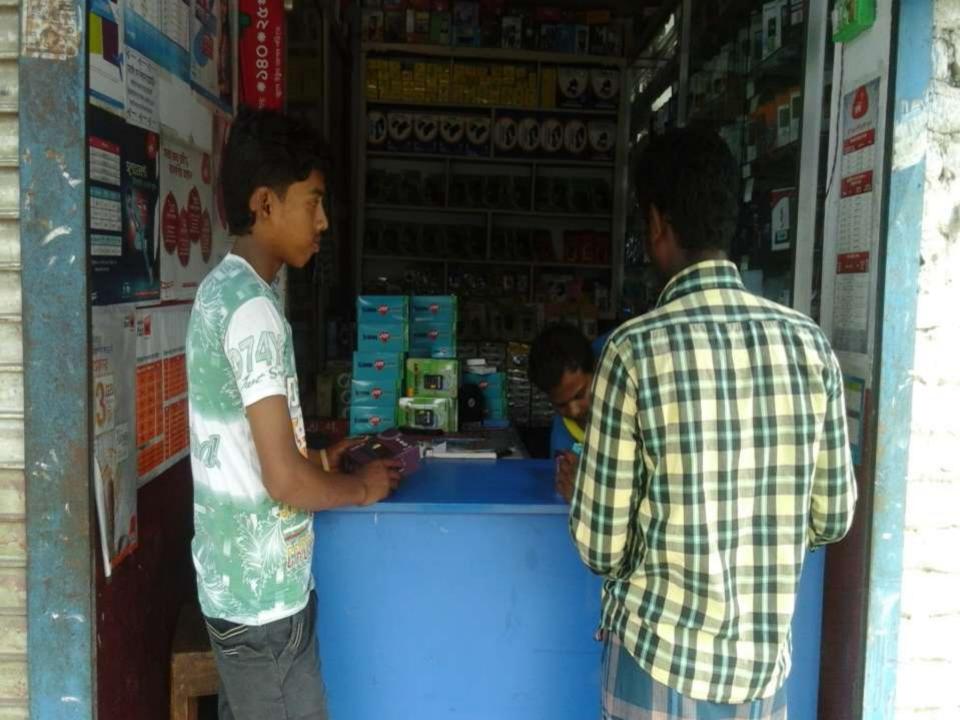

# **PROPOSED NOBIN UDYOKTA BUSINESS INFO**

| Business Name                                                                                                                                                                                                                                             | : | Halim Telecom                                                                            |
|-----------------------------------------------------------------------------------------------------------------------------------------------------------------------------------------------------------------------------------------------------------|---|------------------------------------------------------------------------------------------|
| Address/ Location                                                                                                                                                                                                                                         | : | Nekmorod Bazar, Thakurgaon                                                               |
| Total Investment in BDT                                                                                                                                                                                                                                   | : | Tk.3,99,000                                                                              |
| Financing                                                                                                                                                                                                                                                 | : | Self Tk 2,79,000 (from existing business)<br>Required Investment Tk. 120,000 (as equity) |
| Present salary/drawings from business                                                                                                                                                                                                                     | : | BDT 7,000 (Seven Thousand)                                                               |
| Proposed Salary                                                                                                                                                                                                                                           | : | BDT 8,000 (Eight Thousand)                                                               |
| <ul> <li>Proposed Business</li> <li>Implementation Plan</li> <li>(i) % of present gross profit<br/>margin</li> <li>(ii) Estimated % of proposed<br/>gross profit margin</li> <li>(iii) In future risk mgt. plan<br/>(from fire, disaster etc.)</li> </ul> | - | On products 20% and Flexi Commission.<br>On products 20% and Flexi Commission.           |