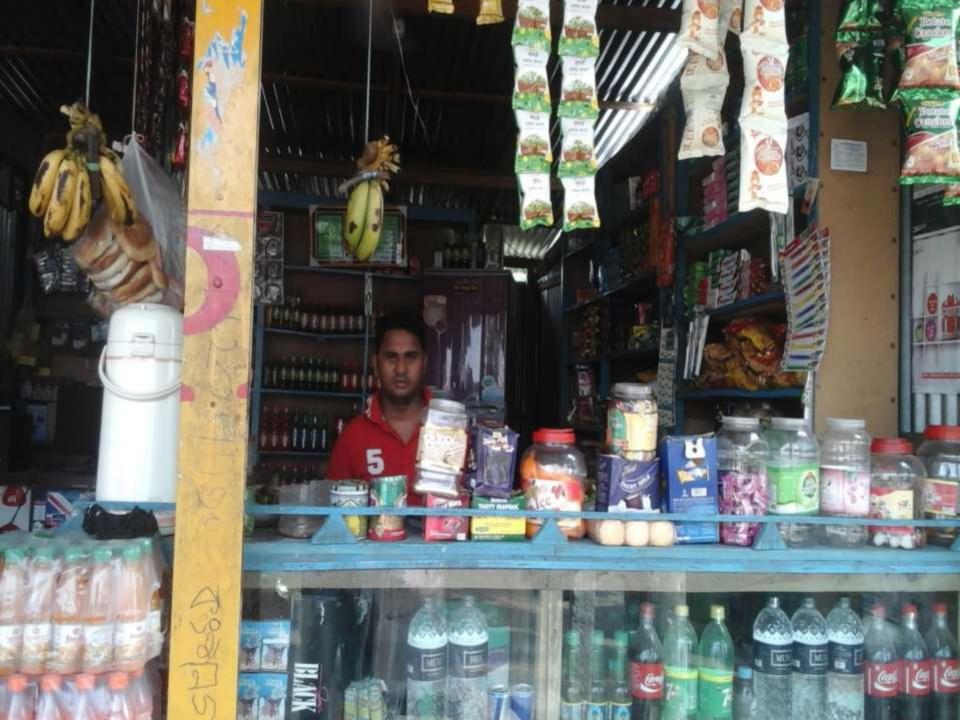

## PROPOSED NOBIN UDYOKTA BUSINESS INFO

| Business Name                                                       | : | Bismilla Store                                                                      |
|---------------------------------------------------------------------|---|-------------------------------------------------------------------------------------|
| Address/ Location                                                   | : | School Road,Konshanagar Bazar,<br>Borichong,Debidwar,Comilla.                       |
| Total Investment in BDT                                             | : | Tk. 333,000                                                                         |
| Financing                                                           | : | Self Tk.233,000 (from existing business) Required Investment Tk.100,000 (as equity) |
| Present salary/drawings from business                               | : | Taka 6,000 (Six thousand)                                                           |
| Proposed Salary (estimates)                                         | : | Taka 7,000 (Seven thousand)                                                         |
| Proposed Business Implementation Plan (i) % of present gross profit | : | On products 20% & servicing 100%.                                                   |
| margin (ii) Estimated % of proposed gross profit margin             | : | On products 20% & servicing 100%.                                                   |
| (iii) In future risk mgt. plan<br>(from fire, disaster etc.)        | : |                                                                                     |