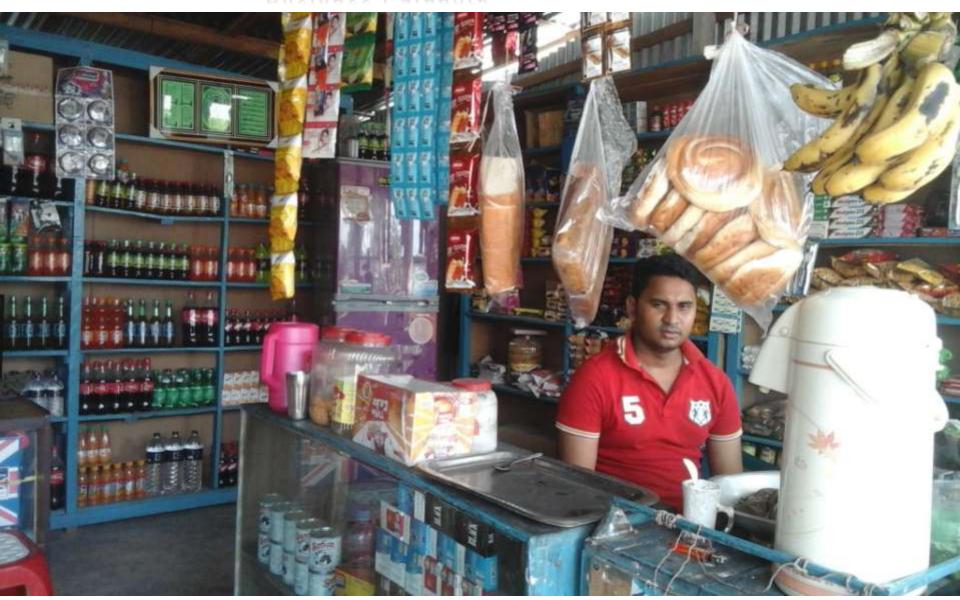

## PROPOSED NOBIN UDYOKTA BUSINESS INFO

| Business Name                                                       | : | Bismilla Store                                                                      |
|---------------------------------------------------------------------|---|-------------------------------------------------------------------------------------|
| Address/ Location                                                   | : | School Road,Konshanagar Bazar,<br>Borichong,Debidwar,Comilla.                       |
| Total Investment in BDT                                             | : | Tk. 333,000                                                                         |
| Financing                                                           | : | Self Tk.233,000 (from existing business) Required Investment Tk.100,000 (as equity) |
| Present salary/drawings from business                               | : | Taka 6,000 (Six thousand)                                                           |
| Proposed Salary (estimates)                                         | : | Taka 7,000 (Seven thousand)                                                         |
| Proposed Business Implementation Plan (i) % of present gross profit | : | On products 20% & servicing 100%.                                                   |
| margin (ii) Estimated % of proposed gross profit margin             | : | On products 20% & servicing 100%.                                                   |
| (iii) In future risk mgt. plan<br>(from fire, disaster etc.)        | : |                                                                                     |