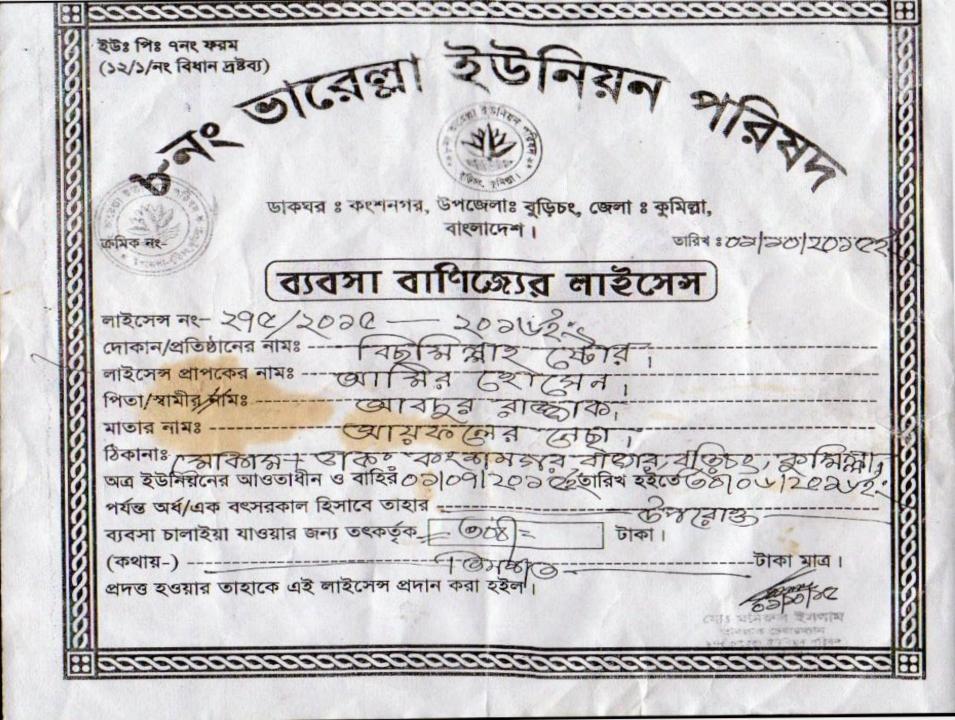

Proposed NU Business Name: Bismilla Store

Business Category: Telecom & IT support

Business Proposal Collected by : Md. Anwar Hossain, Asst. NU, Burichong unit, Business Proposal Prepared by: Md. Mahbubur Rahman Bhuiyan.

## PROPOSED NOBIN UDYOKTA BUSINESS INFO

| Business Name                                                       | : | Bismilla Store                                                                      |
|---------------------------------------------------------------------|---|-------------------------------------------------------------------------------------|
| Address/ Location                                                   | : | School Road,Konshanagar Bazar,<br>Borichong,Debidwar,Comilla.                       |
| Total Investment in BDT                                             | : | Tk. 333,000                                                                         |
| Financing                                                           | : | Self Tk.233,000 (from existing business) Required Investment Tk.100,000 (as equity) |
| Present salary/drawings from business                               | : | Taka 6,000 (Six thousand)                                                           |
| Proposed Salary (estimates)                                         | : | Taka 7,000 (Seven thousand)                                                         |
| Proposed Business Implementation Plan (i) % of present gross profit | : | On products 20% & servicing 100%.                                                   |
| margin (ii) Estimated % of proposed gross profit margin             | : | On products 20% & servicing 100%.                                                   |
| (iii) In future risk mgt. plan<br>(from fire, disaster etc.)        | : |                                                                                     |