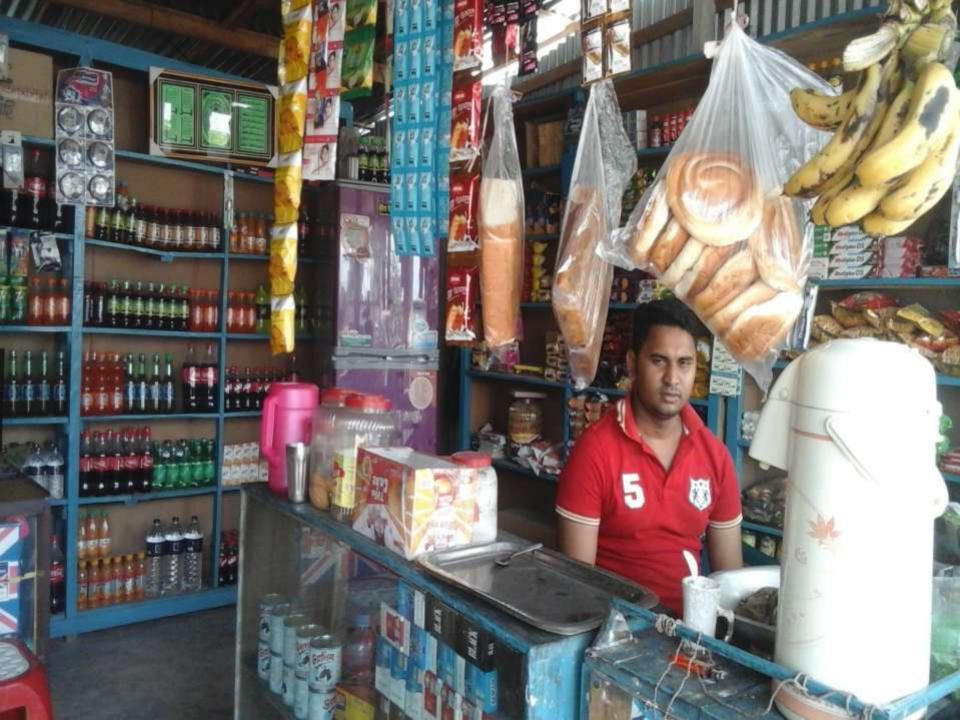

## PROPOSED NOBIN UDYOKTA BUSINESS INFO

| Business Name                                                       | : | Bismilla Store                                                                      |
|---------------------------------------------------------------------|---|-------------------------------------------------------------------------------------|
| Address/ Location                                                   | : | School Road,Konshanagar Bazar,<br>Borichong,Debidwar,Comilla.                       |
| Total Investment in BDT                                             | : | Tk. 333,000                                                                         |
| Financing                                                           | : | Self Tk.233,000 (from existing business) Required Investment Tk.100,000 (as equity) |
| Present salary/drawings from business                               | : | Taka 6,000 (Six thousand)                                                           |
| Proposed Salary (estimates)                                         | : | Taka 7,000 (Seven thousand)                                                         |
| Proposed Business Implementation Plan (i) % of present gross profit | : | On products 20% & servicing 100%.                                                   |
| margin (ii) Estimated % of proposed gross profit margin             | : | On products 20% & servicing 100%.                                                   |
| (iii) In future risk mgt. plan<br>(from fire, disaster etc.)        | : |                                                                                     |