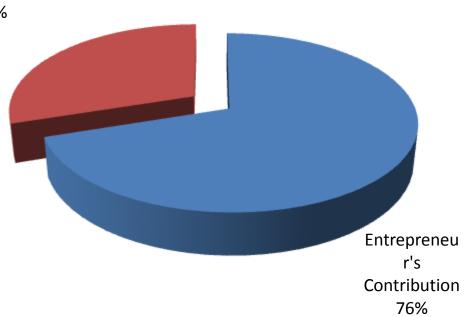

## SOURCE OF FINANCE

- Entrepreneur's Contribution BDT 233,000
- GTT's Investment BDT 100,000
- Total Capital BDT 333,000

GTT's Investment 24%