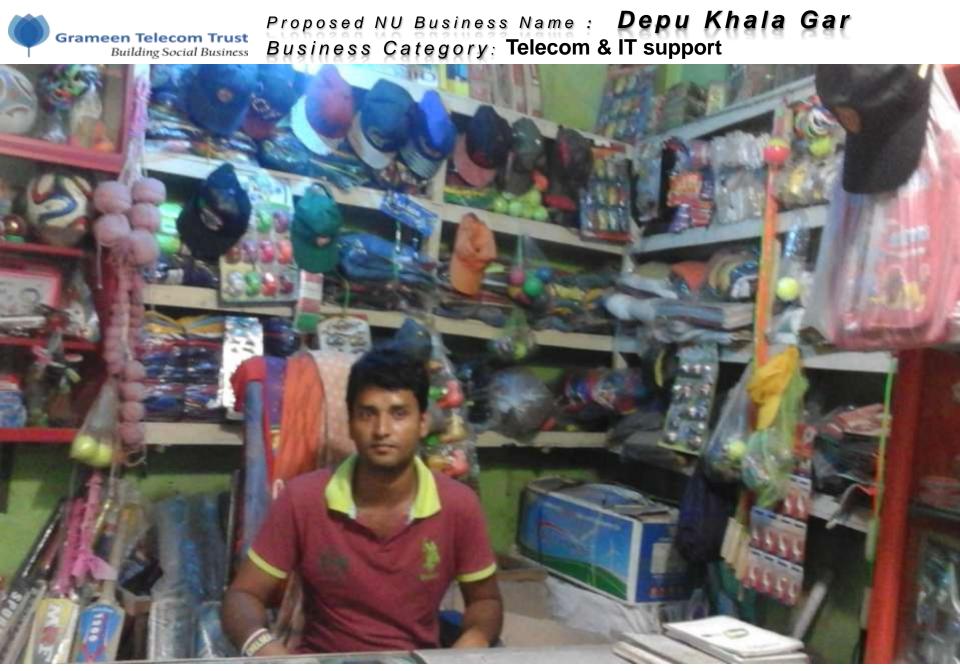

## **PROPOSED NOBIN UDYOKTA BUSINESS INFO**

| Business Name                                                                                                                                                                                              | : | Depu Khala Gar                                                                         |
|------------------------------------------------------------------------------------------------------------------------------------------------------------------------------------------------------------|---|----------------------------------------------------------------------------------------|
| Address/ Location                                                                                                                                                                                          | : | Borashar Bazar, Borichong,Comilla.                                                     |
| Total Investment in BDT                                                                                                                                                                                    | • | Tk. 349,000                                                                            |
| Financing                                                                                                                                                                                                  |   | Self Tk.249,000 (from existing business)<br>Required Investment Tk.100,000 (as equity) |
| Present salary/drawings from business                                                                                                                                                                      | : | Taka 5,000 (Five thousand)                                                             |
| Proposed Salary (estimates)                                                                                                                                                                                | : | Taka 6,000 (Six thousand)                                                              |
| Proposed Business<br>Implementation Plan<br>(i) % of present gross profit<br>margin<br>(ii) Estimated % of proposed<br>gross profit margin<br>(iii) In future risk mgt. plan<br>(from fire, disaster etc.) |   | On products 25%<br>On products 25%                                                     |