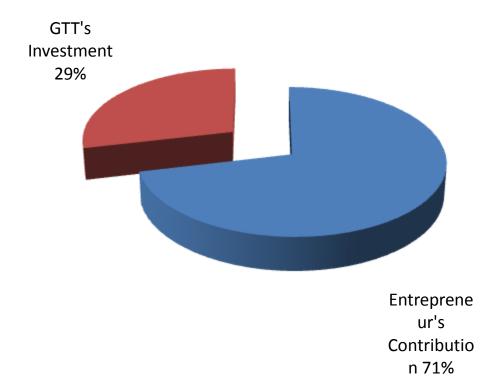

## PRESENT & PROPOSED INVESTMENT BREAKDOWN

| Particu                                                 | Existing<br>Busines                                        | Proposed | Total   |         |  |
|---------------------------------------------------------|------------------------------------------------------------|----------|---------|---------|--|
| Existing                                                | Proposed                                                   | s (BDT)  | (BDT)   | (BDT)   |  |
| Investment in products (Different types of Sports item) | Investment in products<br>(Different types of Sports item) | 132,900  | 100,000 | 232,900 |  |
| Investment in Equipments (Solar set                     | 3,500                                                      |          | 3,500   |         |  |
| Cash in hand                                            |                                                            |          |         | 823     |  |
| Debtors (Since May, 2016 to at present)                 |                                                            |          |         | 5,550   |  |
| Decoration (fixture and fittings)                       |                                                            |          |         | 11,227  |  |
| Advance for shop                                        |                                                            |          |         | 95,000  |  |
| Total Capital                                           |                                                            |          | 100,000 | 349,000 |  |

- Entrepreneur's Contribution BDT 249,000
- GTT's Investment 100,000
- Total Capital BDT 349,000