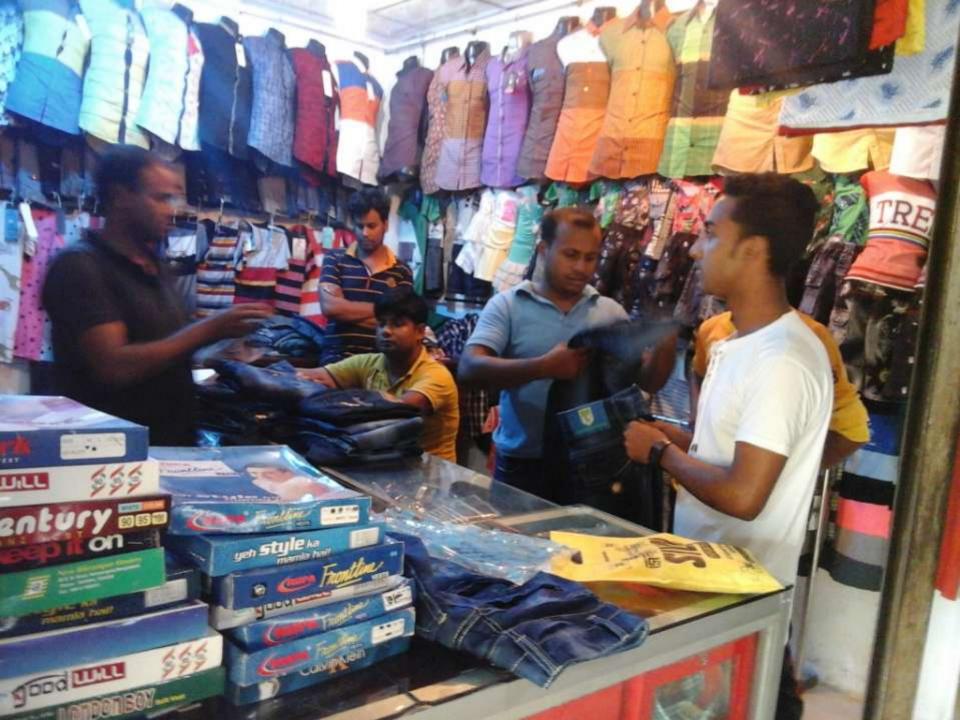

# PROPOSED NOBIN UDYOKTA BUSINESS INFO

| Business Name                                                | : | Shabbir Fashion                                                                     |
|--------------------------------------------------------------|---|-------------------------------------------------------------------------------------|
| Address/ Location                                            | : | Islam Complex, Borichong, Comilla.                                                  |
| Total Investment in BDT                                      | : | Tk. 692,000                                                                         |
| Financing                                                    | : | Self Tk.492,000 (from existing business) Required Investment Tk.200,000 (as equity) |
| Present salary/drawings from business                        | : | Taka 10,000 (Ten thousand)                                                          |
| Proposed Salary (estimates)                                  | : | Taka 12,000 ( Twelve thousand)                                                      |
| Proposed Business Implementation Plan                        |   |                                                                                     |
| (i) % of present gross profit margin                         | : | On products 20%                                                                     |
| (ii) Estimated % of proposed gross profit margin             | : | On products 20%                                                                     |
| (iii) In future risk mgt. plan<br>(from fire, disaster etc.) | : |                                                                                     |

# Pictures