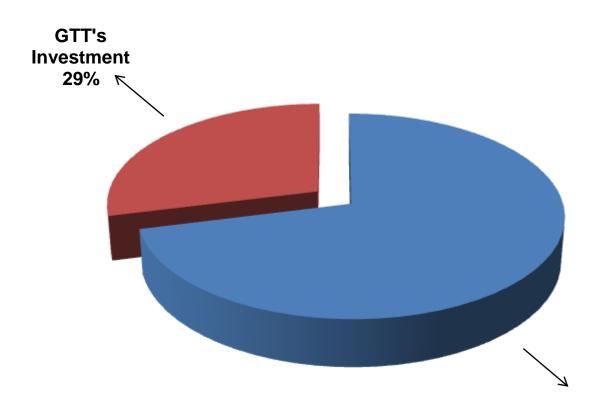

### SOURCE OF FINANCE

- Entrepreneur's Contribution BDT 492,000
- GTT's Investment BDT 200,000
- Total Capital BDT 692,000

Entrepreneur's Contribution 71%