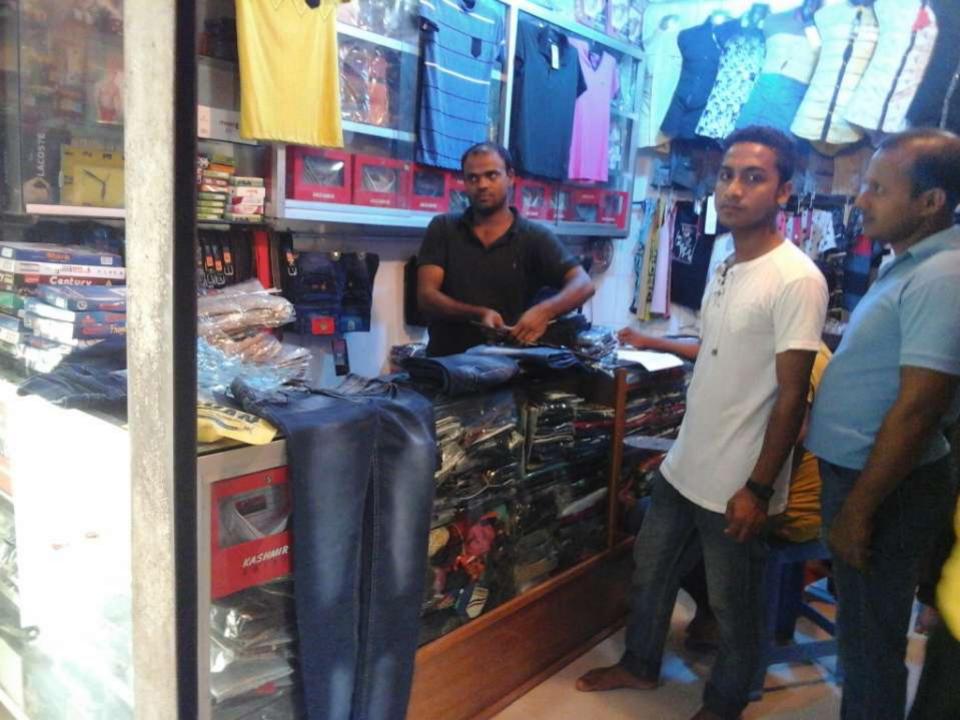

# PROPOSED NOBIN UDYOKTA BUSINESS INFO

| Business Name                                                | : | Shabbir Fashion                                                                     |
|--------------------------------------------------------------|---|-------------------------------------------------------------------------------------|
| Address/ Location                                            | : | Islam Complex, Borichong, Comilla.                                                  |
| Total Investment in BDT                                      | : | Tk. 692,000                                                                         |
| Financing                                                    | : | Self Tk.492,000 (from existing business) Required Investment Tk.200,000 (as equity) |
| Present salary/drawings from business                        | : | Taka 10,000 (Ten thousand)                                                          |
| Proposed Salary (estimates)                                  | : | Taka 12,000 ( Twelve thousand)                                                      |
| Proposed Business Implementation Plan                        |   |                                                                                     |
| (i) % of present gross profit margin                         | : | On products 20%                                                                     |
| (ii) Estimated % of proposed gross profit margin             | : | On products 20%                                                                     |
| (iii) In future risk mgt. plan<br>(from fire, disaster etc.) | : |                                                                                     |

# Pictures