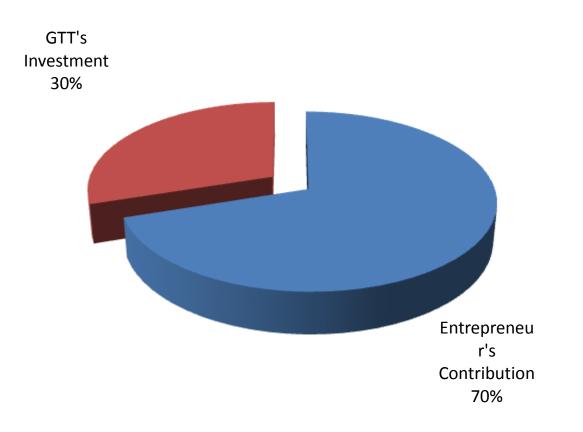

# PRESENT & PROPOSED INVESTMENT BREAKDOWN

| Particulars                                                                           |                                                                                       |         | Proposed | Total<br>(BDT) |  |
|---------------------------------------------------------------------------------------|---------------------------------------------------------------------------------------|---------|----------|----------------|--|
| Existing                                                                              | Proposed                                                                              | (BDT)   | (BDT)    |                |  |
| Investment in Products<br>(Battery,charger, Mobile set, mobile<br>body catching etc.) | Investment in Products<br>(Battery,charger, Mobile set,<br>mobile body catching etc.) | 200,920 | 58,000   | 258,920        |  |
| Investment in Flexiload, i-top up and easy load, tele-charge, etc.                    |                                                                                       | 12,000  | 12,000   | 24,000         |  |
| Investment in bkash                                                                   |                                                                                       | 120,000 | 130,000  | 250,000        |  |
| Investment in Machineries and Equipm mobile set etc. )                                | ent (Computer set, fan, light,                                                        | 13,800  | _        | 13,800         |  |
| Cash in hand                                                                          |                                                                                       | 46,040  | _        | 46,040         |  |
| Debitor (since January 2016 to at present)                                            |                                                                                       | 15,500  |          | 15,500         |  |
| Advance for Shop                                                                      |                                                                                       | 10,000  | -        | 10,000         |  |
| Decoration (Fixture & Fittings)                                                       |                                                                                       | 48,740  | -        | 48,740         |  |
| Total Capital                                                                         |                                                                                       | 467,000 | 200,000  | 667,000        |  |

- Entrepreneur's Contribution BDT 467,000
- GTT's Investment BDT 200,000
- Total Capital BDT 667,000