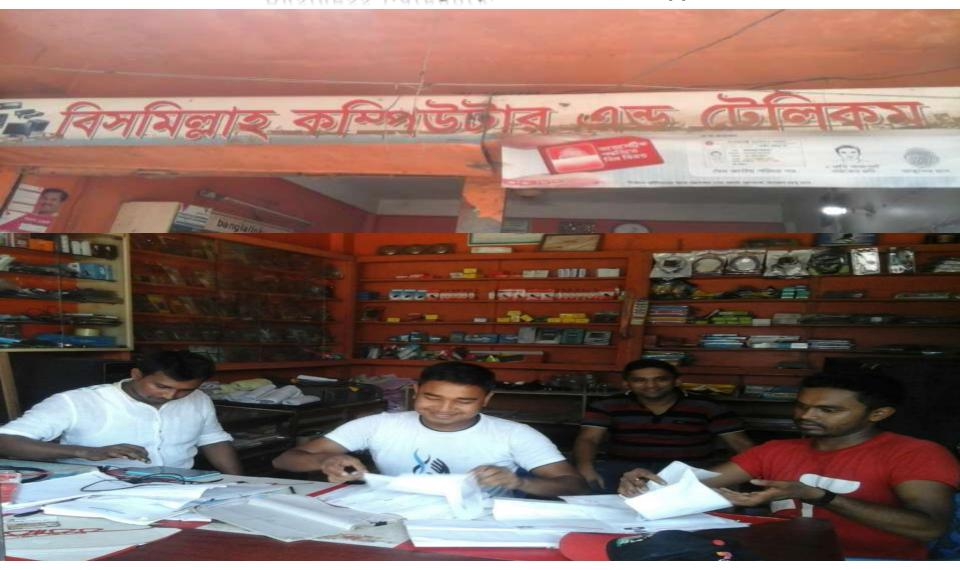

| Business Name                                                | : | Bismilla Computer & Telecom                                                            |
|--------------------------------------------------------------|---|----------------------------------------------------------------------------------------|
| Address/ Location                                            | : | Janata Bazar, Adasho Sadar, Comilla.                                                   |
| Total Investment in BDT                                      | • | Tk. 667,000                                                                            |
| Financing                                                    | : | Self Tk.467,000 (from existing business)<br>Required Investment Tk.200,000 (as equity) |
| Present salary/drawings from business                        | : | Taka 10,000 (Ten thousand)                                                             |
| Proposed Salary (estimates)                                  | : | Taka 12,000 (Twelve thousand)                                                          |
| Proposed Business<br>Implementation Plan                     |   |                                                                                        |
| (i) % of present gross profit margin                         | : | On products 20% Servicing & Son Download 90%                                           |
| (ii) Estimated % of proposed gross profit margin             | : | On products 20% Servicing & Son Download 90%                                           |
| (iii) In future risk mgt. plan<br>(from fire, disaster etc.) | : |                                                                                        |

Presented at 199<sup>th</sup> as Yunus Centre and 47<sup>th</sup> In-house Executive Social Business Design Lab

(GTT) on March 03, 2016 at Grameen Telecom Trust Premises