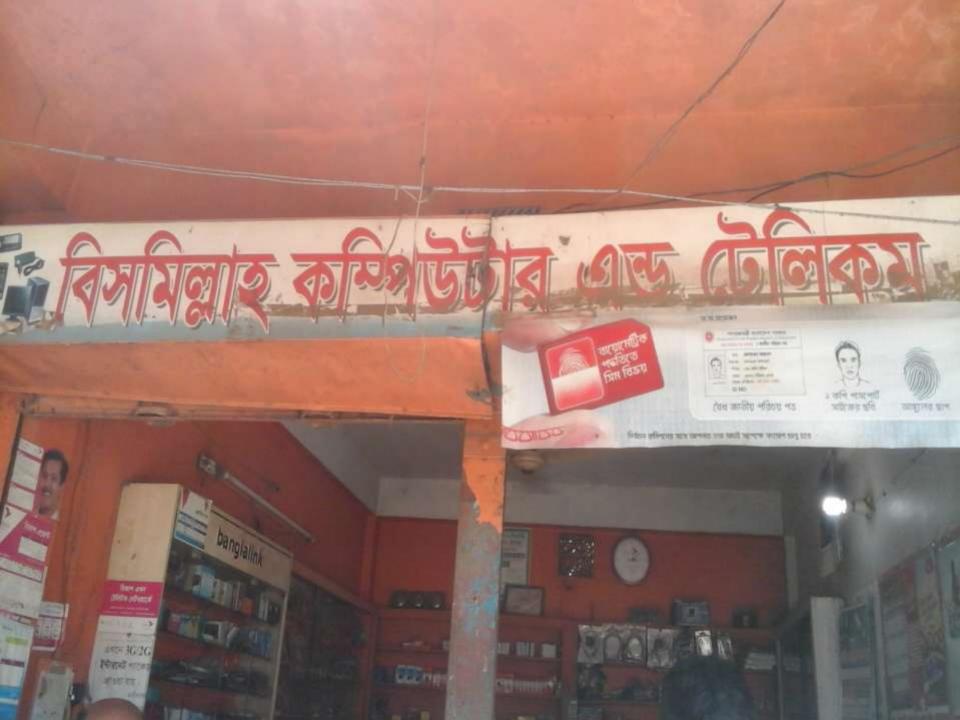

| Business Name                                                | : | Bismilla Computer & Telecom                                                            |
|--------------------------------------------------------------|---|----------------------------------------------------------------------------------------|
| Address/ Location                                            | : | Janata Bazar, Adasho Sadar, Comilla.                                                   |
| Total Investment in BDT                                      | • | Tk. 667,000                                                                            |
| Financing                                                    | : | Self Tk.467,000 (from existing business)<br>Required Investment Tk.200,000 (as equity) |
| Present salary/drawings from business                        | : | Taka 10,000 (Ten thousand)                                                             |
| Proposed Salary (estimates)                                  | : | Taka 12,000 (Twelve thousand)                                                          |
| Proposed Business<br>Implementation Plan                     |   |                                                                                        |
| (i) % of present gross profit margin                         | : | On products 20% Servicing & Son Download 90%                                           |
| (ii) Estimated % of proposed gross profit margin             | : | On products 20% Servicing & Son Download 90%                                           |
| (iii) In future risk mgt. plan<br>(from fire, disaster etc.) | : |                                                                                        |