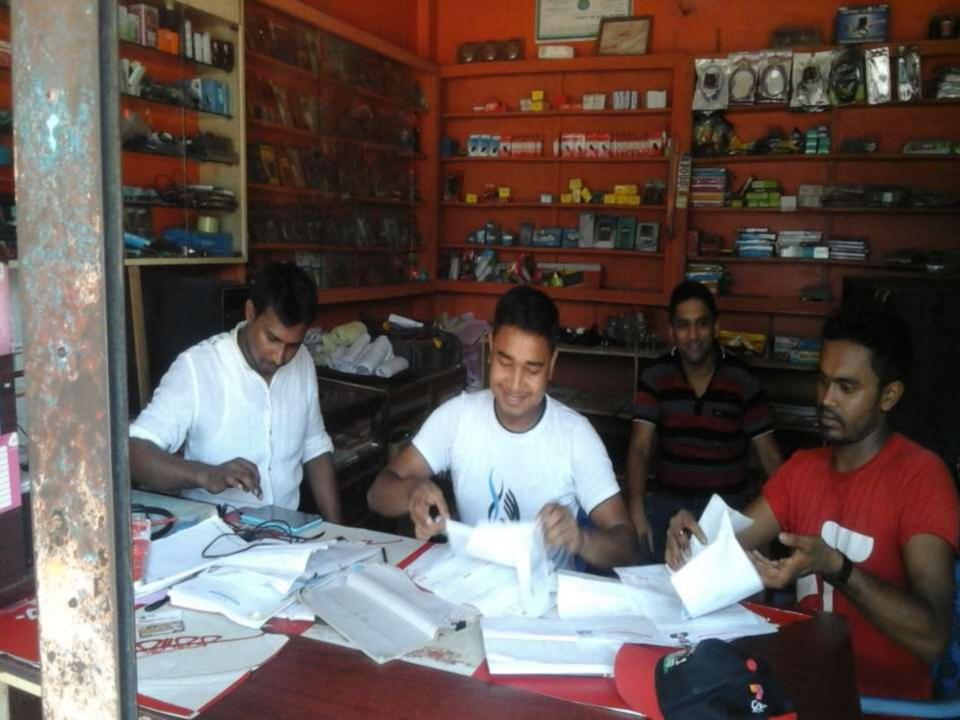

| Business Name                                                | : | Bismilla Computer & Telecom                                                            |
|--------------------------------------------------------------|---|----------------------------------------------------------------------------------------|
| Address/ Location                                            | : | Janata Bazar, Adasho Sadar, Comilla.                                                   |
| Total Investment in BDT                                      | • | Tk. 667,000                                                                            |
| Financing                                                    | : | Self Tk.467,000 (from existing business)<br>Required Investment Tk.200,000 (as equity) |
| Present salary/drawings from business                        | : | Taka 10,000 (Ten thousand)                                                             |
| Proposed Salary (estimates)                                  | : | Taka 12,000 (Twelve thousand)                                                          |
| Proposed Business<br>Implementation Plan                     |   |                                                                                        |
| (i) % of present gross profit margin                         | : | On products 20% Servicing & Son Download 90%                                           |
| (ii) Estimated % of proposed gross profit margin             | : | On products 20% Servicing & Son Download 90%                                           |
| (iii) In future risk mgt. plan<br>(from fire, disaster etc.) | : |                                                                                        |

| STRENGTH  Present employment: Self: 01 Family: 0 Others (beyond family): 0 1  Future employment: 0 Trade license of business in his own name; Quality of service; He has on hand training; Skilled & working experience : 15 Years; | WEAKNESS Can not supply goods according to demand. |
|-------------------------------------------------------------------------------------------------------------------------------------------------------------------------------------------------------------------------------------|----------------------------------------------------|
| OPPORTUNITIES      Location of shop;     Increase of demand     The capital of Entrepreneur will be Tk.     1,054,710 after 3 years excluding payback     of investor's money.                                                      | THREATS<br>Local Competition.                      |