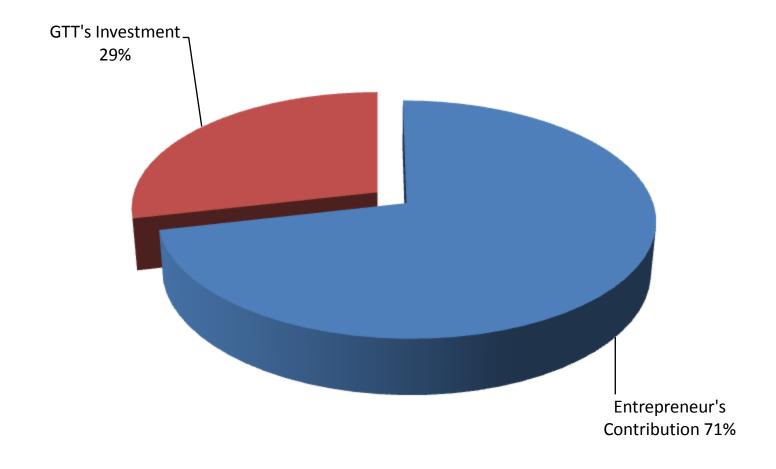

- Entrepreneur's Contribution BDT 200,000
- GTT's Investment BDT 80,000
- Total Capital BDT 280,000