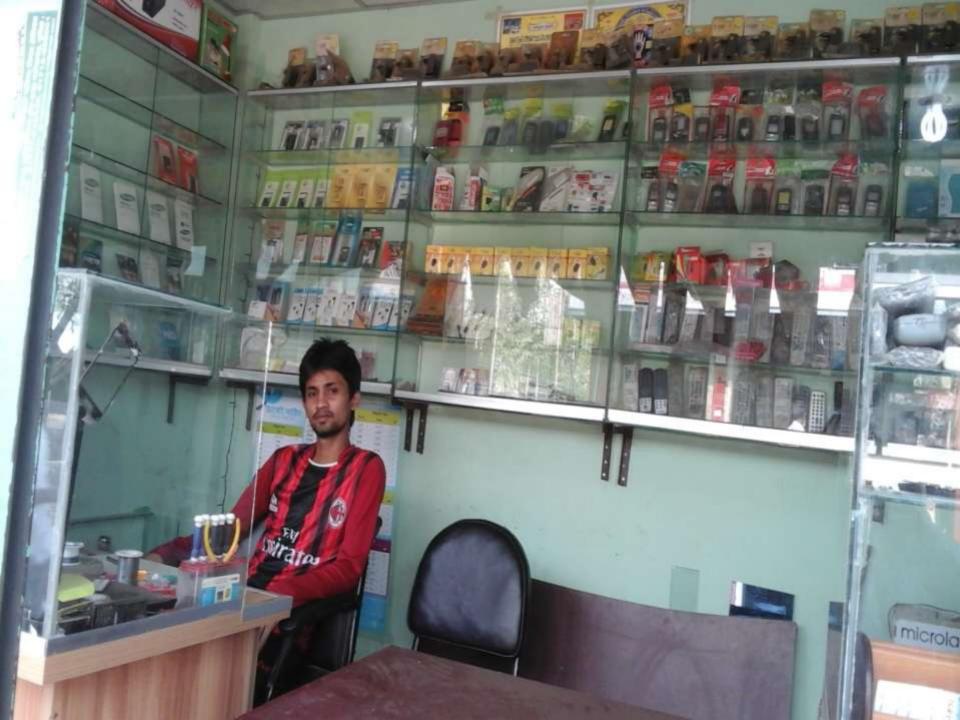

| Business Name                                                                                                                                                                                     | : | Gazi Telecom                                                                                                                                         |
|---------------------------------------------------------------------------------------------------------------------------------------------------------------------------------------------------|---|------------------------------------------------------------------------------------------------------------------------------------------------------|
| Address/ Location                                                                                                                                                                                 | : | Bharashar Bazar, Burichang, Comilla.                                                                                                                 |
| Total Investment in BDT                                                                                                                                                                           | • | Tk. 280,000                                                                                                                                          |
| Financing                                                                                                                                                                                         | : | Self Tk. 200,000 (from existing business)<br>Required Investment Tk. 80,000 (as equity)                                                              |
| Present salary/drawings from business                                                                                                                                                             | : | Taka 4,000 (Four thousand)                                                                                                                           |
| Proposed Salary (estimates)                                                                                                                                                                       | - | Taka 5,000 (Five thousand)                                                                                                                           |
| Proposed Business<br>Implementation Plan                                                                                                                                                          |   |                                                                                                                                                      |
| <ul> <li>(i) % of present gross profit<br/>margin</li> <li>(ii) Estimated % of proposed<br/>gross profit margin</li> <li>(iii) In future risk mgt. plan<br/>(from fire, disaster etc.)</li> </ul> | : | On products 25%, Servicing 100%, Flexi-load 100% and song download 100%.<br>On products 25%, Servicing 100%, Flexi-load 100% and song download 100%. |