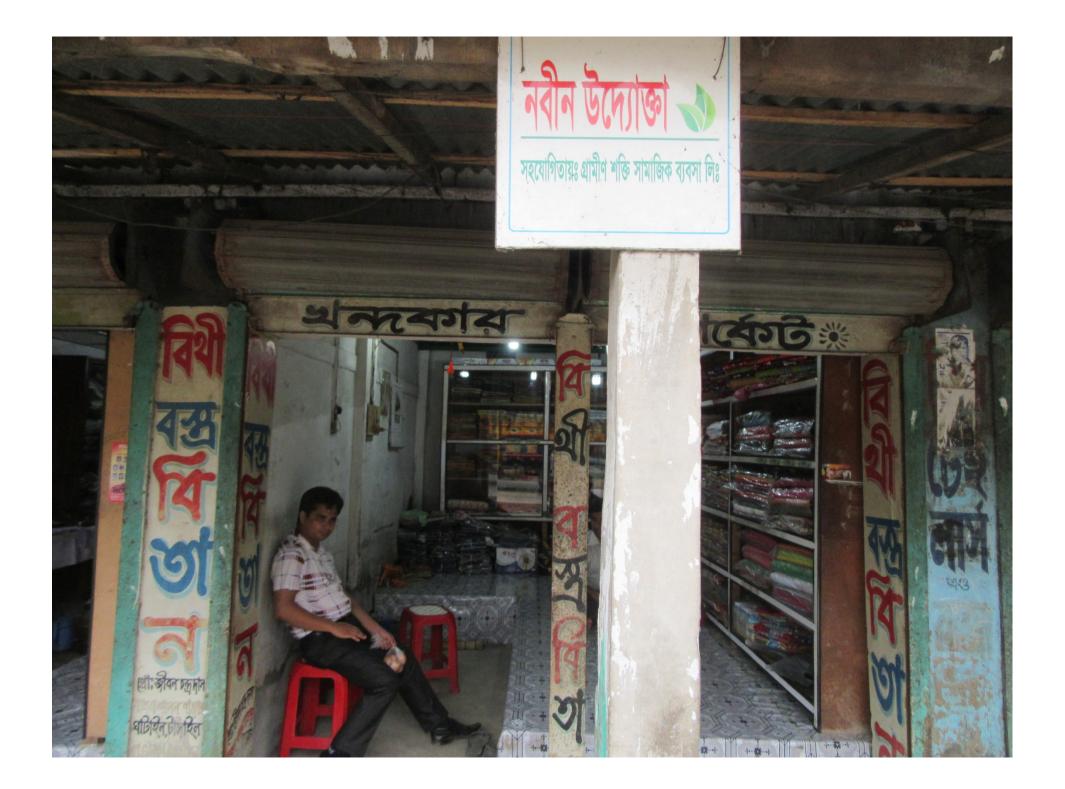

| Proposed Nobin Udyokta Business Info                 |   |                                                                                                                                                                                                                                                                                                                   |  |  |  |
|------------------------------------------------------|---|-------------------------------------------------------------------------------------------------------------------------------------------------------------------------------------------------------------------------------------------------------------------------------------------------------------------|--|--|--|
| Business Name                                        | : | BITHI CLOTH STORE                                                                                                                                                                                                                                                                                                 |  |  |  |
| Location                                             | : | Brammon Shashon Baazar, Ghatail                                                                                                                                                                                                                                                                                   |  |  |  |
| Total Investment in BDT                              | : | BDT 690000/-                                                                                                                                                                                                                                                                                                      |  |  |  |
| Financing                                            | : | Self BDT 390000/-(from existing business) 57%<br>Required Investment BDT 300000/-(as equity) 43%                                                                                                                                                                                                                  |  |  |  |
| Present salary/drawings<br>from business (estimates) | : | BDT 5,000/-                                                                                                                                                                                                                                                                                                       |  |  |  |
| Proposed Salary                                      | : | BDT 5,000/-                                                                                                                                                                                                                                                                                                       |  |  |  |
| Size of shop                                         | : | 15 ft x 10 ft= 150 square ft                                                                                                                                                                                                                                                                                      |  |  |  |
| Security of the shop                                 | : | BDT 100000/-                                                                                                                                                                                                                                                                                                      |  |  |  |
| Implementation                                       | : | <ul> <li>The business is planned to be scaled up by investment in existing goods like; Cloths Items etc.</li> <li>The business is operating by entrepreneur. Existing no employees.</li> <li>The shop is rented.</li> <li>Collects goods from Korotia, Dhaka</li> <li>Agreed grace period is 3 months.</li> </ul> |  |  |  |

Pictures