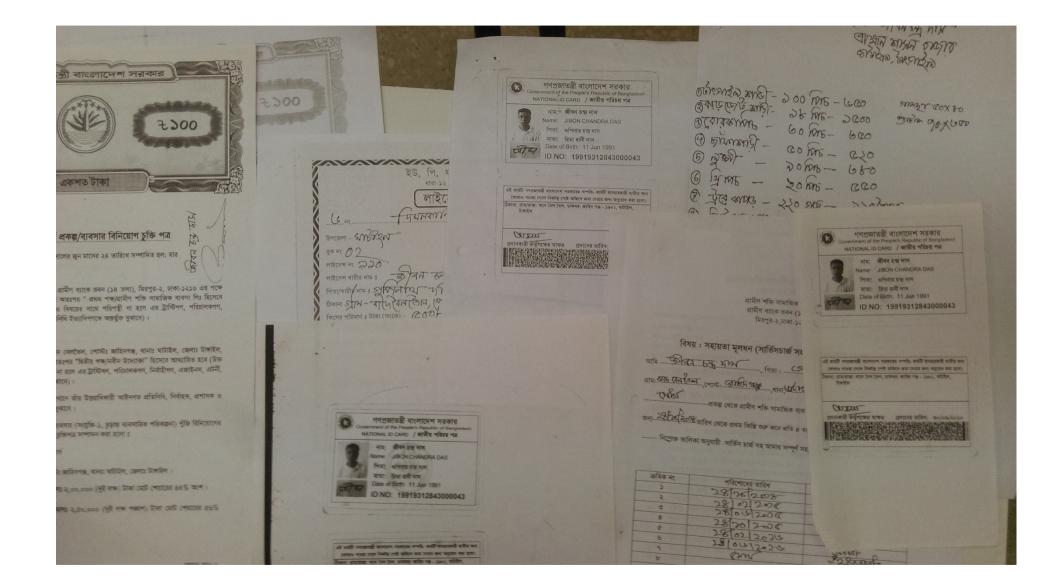

| Brief Bio of The Proposed Nobin Udyokta                                                                                                                        |    |                                                                                                                                                                                                         |  |  |
|----------------------------------------------------------------------------------------------------------------------------------------------------------------|----|---------------------------------------------------------------------------------------------------------------------------------------------------------------------------------------------------------|--|--|
| Name                                                                                                                                                           | :  | JIBON CHANDRA DAS                                                                                                                                                                                       |  |  |
| Age                                                                                                                                                            | :  | 11-06-1991 (25 <i>Years</i> )                                                                                                                                                                           |  |  |
| Education, till to date                                                                                                                                        | :  | Class VIII                                                                                                                                                                                              |  |  |
| Marital status                                                                                                                                                 | :  | Unmarried                                                                                                                                                                                               |  |  |
| Children                                                                                                                                                       | :  | -                                                                                                                                                                                                       |  |  |
| No. of siblings:                                                                                                                                               | :  | 2 Sisters 5 Brothers                                                                                                                                                                                    |  |  |
| Address                                                                                                                                                        | :  | Vill: Bade Boil Toil, P.O: Jahidgonj, P.S: Ghatail, Dist: Tangail                                                                                                                                       |  |  |
| Parent's and GB related Info<br>(i) Who is GB member<br>(ii) Mother's name<br>(iii) Father's name<br>(iv) GB member's info                                     | :: | Mother Father<br>RITA RANI DAS<br>GOPINATH CHANDRA DAS<br>Branch: Beldoho Ghatail, Centre # 018(Male),<br>Member ID: 1343, Group No: 03<br>Member since: 085-06-1979 (37 years)<br>First Ioan: BDT 2000 |  |  |
| Further Information:<br>(v) Who pays GB loan installment<br>(vi) Mobile lady<br>(vii) Grameen Education Loan<br>(viii) Any other loan like GB,<br>BRAC ASA etc | :: | Existing Loan: BDT NIL, Outstanding Ioan: NIL<br>Father<br>No<br>No<br>No                                                                                                                               |  |  |

# BRIEF BIO OF THE PROPOSED NOBIN UDYOKTA (CONT...)

| Present<br>Occupation(Besides own<br>business, i.e., persuading<br>further studies, other<br>business etc.) | : | Nil                                                        |
|-------------------------------------------------------------------------------------------------------------|---|------------------------------------------------------------|
| Business Experiences and                                                                                    | : | 08 years experience in running business.                   |
| Training Info                                                                                               | • | He has no training.                                        |
| Other Own/Family Sources of Income                                                                          | : | -                                                          |
| Other Own/Family Sources of Liabilities                                                                     | : | None                                                       |
| Entrepreneur Contact No.                                                                                    |   | 01680-116517                                               |
| Mother's Contact No.                                                                                        |   | 01920-351354                                               |
| NU Project<br>Source/Reference                                                                              | : | Grameen Shakti Samajik Byabosha Ltd. Ghatail Unit, Tangail |