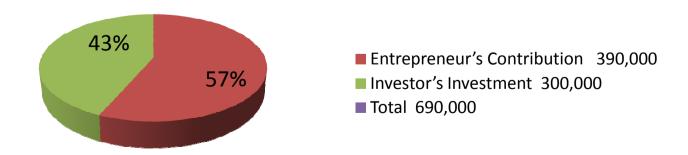

| Proposed Nobin Udyokta Business Info                 |   |                                                                                                                                                                                                                                                                                                                   |  |  |  |
|------------------------------------------------------|---|-------------------------------------------------------------------------------------------------------------------------------------------------------------------------------------------------------------------------------------------------------------------------------------------------------------------|--|--|--|
| Business Name                                        | : | BITHI CLOTH STORE                                                                                                                                                                                                                                                                                                 |  |  |  |
| Location                                             | : | Brammon Shashon Baazar, Ghatail                                                                                                                                                                                                                                                                                   |  |  |  |
| Total Investment in BDT                              | : | BDT 690000/-                                                                                                                                                                                                                                                                                                      |  |  |  |
| Financing                                            | : | Self BDT 390000/-(from existing business) 57%<br>Required Investment BDT 300000/-(as equity) 43%                                                                                                                                                                                                                  |  |  |  |
| Present salary/drawings<br>from business (estimates) | : | BDT 5,000/-                                                                                                                                                                                                                                                                                                       |  |  |  |
| Proposed Salary                                      | : | BDT 5,000/-                                                                                                                                                                                                                                                                                                       |  |  |  |
| Size of shop                                         | : | 15 ft x 10 ft= 150 square ft                                                                                                                                                                                                                                                                                      |  |  |  |
| Security of the shop                                 | : | BDT 100000/-                                                                                                                                                                                                                                                                                                      |  |  |  |
| Implementation                                       | : | <ul> <li>The business is planned to be scaled up by investment in existing goods like; Cloths Items etc.</li> <li>The business is operating by entrepreneur. Existing no employees.</li> <li>The shop is rented.</li> <li>Collects goods from Korotia, Dhaka</li> <li>Agreed grace period is 3 months.</li> </ul> |  |  |  |