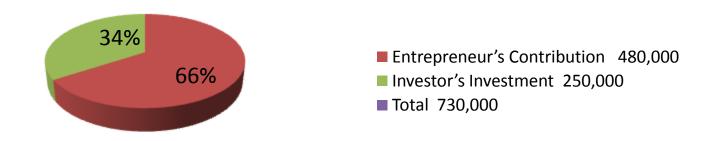

Self BDT 480,000/-(from existing business) 66%

Required Investment BDT 250,000/-(as equity) 34%

■The business is planned to be scaled up by investment in existing

no

■The business is operating by entrepreneur. Existing

| Business Name | :  | SUMON SHOE STORE             |
|---------------|----|------------------------------|
| Location      | •• | Brammonshason bajar, Ghatail |

| Business Name           | •  | SUIVION SHOE STORE           |
|-------------------------|----|------------------------------|
| Location                | •• | Brammonshason bajar, Ghatail |
| Total Investment in BDT |    | BDT 730000/-                 |

| Investment Breakdown |          |          |        |  |  |  |  |
|----------------------|----------|----------|--------|--|--|--|--|
| Particulars          | Existing | Proposed | Total  |  |  |  |  |
| Sandal               | 340,000  | 100,000  | 440000 |  |  |  |  |
| Shoe                 | 97,000   | 130,000  | 227000 |  |  |  |  |
| Barmeese             | 21,400   | 20,000   | 41400  |  |  |  |  |
| Slipper              | 14,400   | 0        | 14400  |  |  |  |  |
| Sponge               | 7,200    | 0        | 7200   |  |  |  |  |
|                      | 480,000  | 250,000  | 730000 |  |  |  |  |