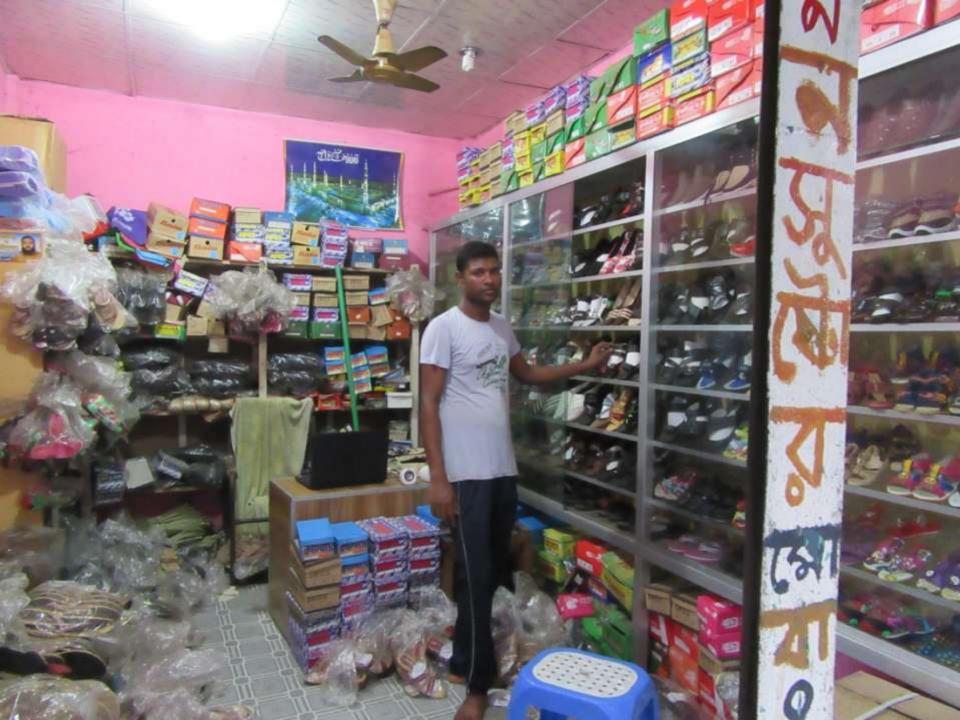

# Pictures

ME 2825112

| Business Name | :  | SUMON SHOE STORE             |
|---------------|----|------------------------------|
| Location      | •• | Brammonshason bajar, Ghatail |

| Business Name           | •  | SUIVION SHOE STORE           |
|-------------------------|----|------------------------------|
| Location                | •• | Brammonshason bajar, Ghatail |
| Total Investment in BDT |    | BDT 730000/-                 |

BDT 5,000/-

BDT 5,000/-

BDT 100000/-

employees.

■The shop is rented.

30 ft x 15 ft = 440 square ft

goods like; Shoe, sandal etc.

Collects goods from Tangail, Dhaka