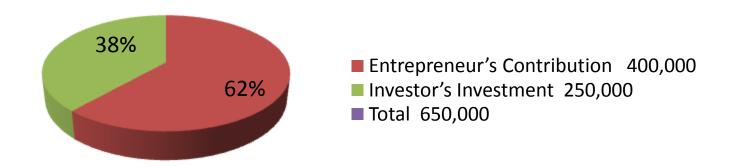

| Proposed Nobin Udyokta Business Info              |   |                                                                                                                                                                                                                                                                                                                                                                                         |  |  |
|---------------------------------------------------|---|-----------------------------------------------------------------------------------------------------------------------------------------------------------------------------------------------------------------------------------------------------------------------------------------------------------------------------------------------------------------------------------------|--|--|
| Business Name                                     | : | DEBNATH BRACELATE WORKS & DHRUBO EXPORT COLLECTION                                                                                                                                                                                                                                                                                                                                      |  |  |
| Location                                          | : | Sakha: Aloa Bhobani, Garments: Hena Plaza Tangail                                                                                                                                                                                                                                                                                                                                       |  |  |
| Total Investment in BDT                           | : | BDT 650000/-                                                                                                                                                                                                                                                                                                                                                                            |  |  |
| Financing                                         | : | Self BDT 400000/-(from existing business) 62%<br>Required Investment BDT 250,000/-(as equity) 38%                                                                                                                                                                                                                                                                                       |  |  |
| Present salary/drawings from business (estimates) | : | BDT 5,000/-                                                                                                                                                                                                                                                                                                                                                                             |  |  |
| Proposed Salary                                   | : | BDT 5,000/-                                                                                                                                                                                                                                                                                                                                                                             |  |  |
| Size of shop                                      | : | 10 ft x 7 ft=70square ft                                                                                                                                                                                                                                                                                                                                                                |  |  |
| Security of the shop                              | : | BDT 125,000/-                                                                                                                                                                                                                                                                                                                                                                           |  |  |
| Implementation                                    | : | <ul> <li>The business is planned to be scaled up by investment in existing goods like; Sakha Ornaments &amp; Garments Items etc.</li> <li>The business is operating by entrepreneur. Existing 2 employees.</li> <li>The shop is rented.</li> <li>20% gain on Sakha sales &amp; 20% on Garments items.</li> <li>Collects goods from</li> <li>Agreed grace period is 3 months.</li> </ul> |  |  |

| Investment Breakdown    |          |          |        |  |  |  |
|-------------------------|----------|----------|--------|--|--|--|
| Particulars             | Existing | Proposed | Total  |  |  |  |
| Raw shakha              | 90,000   | 195,000  | 285000 |  |  |  |
| Gold coated Shakha      | 180,000  | 0        | 180000 |  |  |  |
| Shirt,pant              | 92,000   | 40,000   | 132000 |  |  |  |
| T shirt,                | 28,000   | 15,000   | 43000  |  |  |  |
| Baby shirt, Sando genji | 10,000   | 0        | 10000  |  |  |  |
|                         | 400,000  | 250,000  | 650000 |  |  |  |