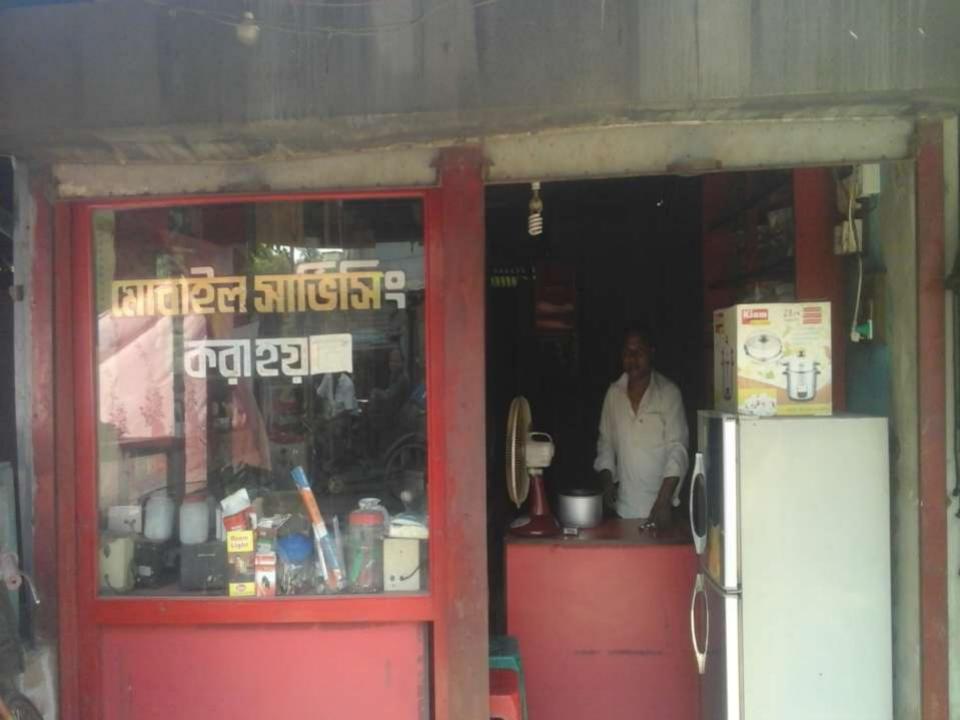

## PROPOSED NOBIN UDYOKTA BUSINESS INFO

| Business Name                                                | : | Selim Mobile Servicing                                                              |
|--------------------------------------------------------------|---|-------------------------------------------------------------------------------------|
| Address/ Location                                            | : | Khanka Sharif, Sadullahpur road, sadar, Gaibandha.                                  |
| Total Investment in BDT                                      | : | Tk. 106,000                                                                         |
| Financing                                                    | : | Self Tk. 56,000 (from existing business) Required Investment Tk. 50,000 (as equity) |
| Present salary/drawings from business                        | : | BDT 4,000 (Four thousand)                                                           |
| Proposed Salary                                              | : | BDT 5,000 (Five thousand)                                                           |
| Proposed Business<br>Implementation Plan                     |   |                                                                                     |
| (i) % of present gross profit margin                         | : | On an average 15% and Servicing 70%                                                 |
| (ii) Estimated % of proposed gross profit margin             | : | On an average 15% and Servicing 70%                                                 |
| (iii) In future risk mgt. plan<br>(from fire, disaster etc.) | : |                                                                                     |