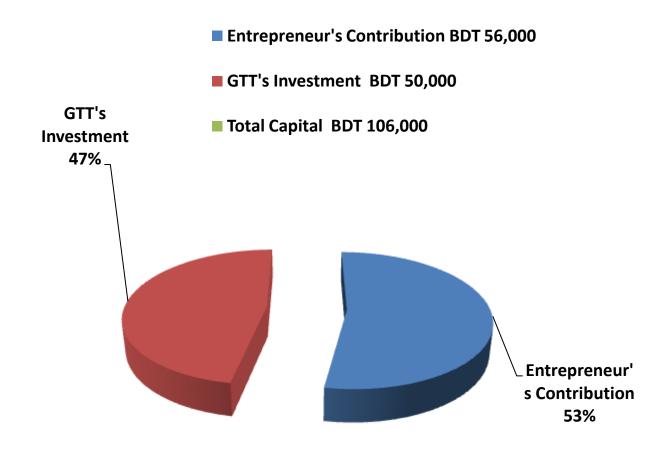

### PRESENT & PROPOSED INVESTMENT BREAKDOWN

| Particulars                                                                                                                                                                                                                                                                                                    | Existing                                                                                                                                                                               | Proposed          | Total  |         |
|----------------------------------------------------------------------------------------------------------------------------------------------------------------------------------------------------------------------------------------------------------------------------------------------------------------|----------------------------------------------------------------------------------------------------------------------------------------------------------------------------------------|-------------------|--------|---------|
| Existing                                                                                                                                                                                                                                                                                                       | Proposed                                                                                                                                                                               | Business<br>(BDT) | (BDT)  | (BDT)   |
| Investment in products (wire, switch, board, plug, holder, bulb, capacitor, hotpot, flusk, regulator, bearing, rice cooker, rice cooker magnet, energy light, plastic hand pakha, mobile box speaker, charger, battery, casign, head phone, converter, screen paper, mobile servicing materials, display etc.) | Investment in products (mobile accessories, wire, switch, board, plug, holder, bulb, capacitor, hotpot, flusk, regulator, bearing, rice cooker, rice cooker magnet, energy light etc.) | 33,734            | 50,000 | 83,734  |
| Investment in Machineries & equipment (If fan, light etc.)                                                                                                                                                                                                                                                     | Hot gun, digital machine,                                                                                                                                                              | 6,500             | -      | 6,500   |
| Cash in hand                                                                                                                                                                                                                                                                                                   |                                                                                                                                                                                        | 3,453             | -      | 3,453   |
| Debtors (Since June, 2016 to at present)                                                                                                                                                                                                                                                                       |                                                                                                                                                                                        | 1,313             | -      | 1,313   |
| Decoration (fixture and fittings)                                                                                                                                                                                                                                                                              |                                                                                                                                                                                        | 11,000            | -      | 11,000  |
| Total Capital                                                                                                                                                                                                                                                                                                  |                                                                                                                                                                                        | 56,000            | 50,000 | 106,000 |