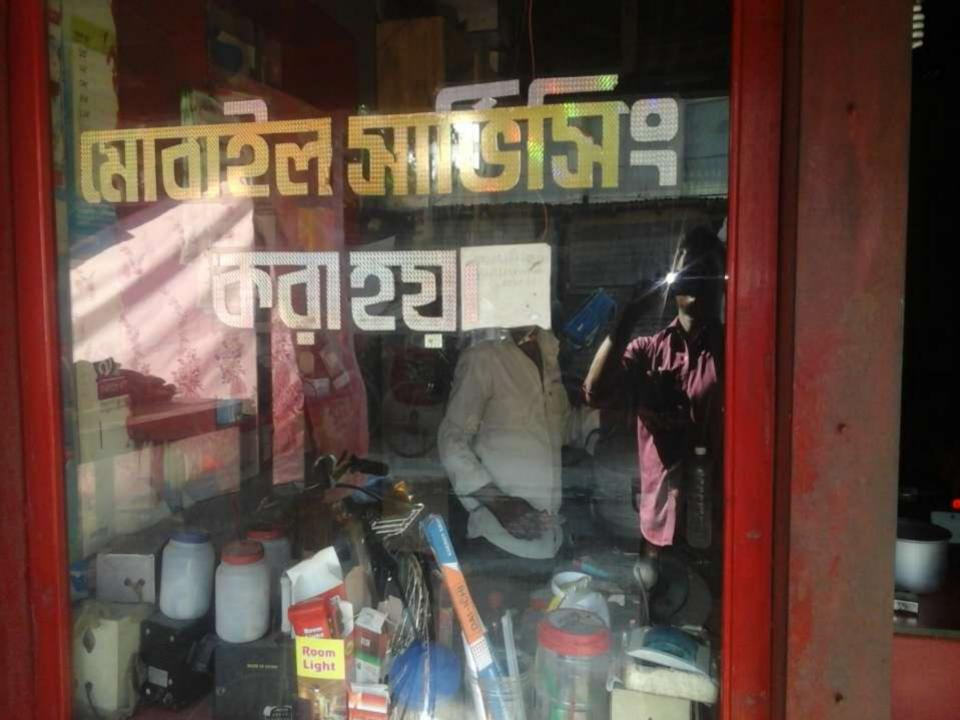

## PROPOSED NOBIN UDYOKTA BUSINESS INFO

| Business Name                                                | : | Selim Mobile Servicing                                                              |
|--------------------------------------------------------------|---|-------------------------------------------------------------------------------------|
| Address/ Location                                            | : | Khanka Sharif, Sadullahpur road, sadar, Gaibandha.                                  |
| Total Investment in BDT                                      | : | Tk. 106,000                                                                         |
| Financing                                                    | : | Self Tk. 56,000 (from existing business) Required Investment Tk. 50,000 (as equity) |
| Present salary/drawings from business                        | : | BDT 4,000 (Four thousand)                                                           |
| Proposed Salary                                              | : | BDT 5,000 (Five thousand)                                                           |
| Proposed Business<br>Implementation Plan                     |   |                                                                                     |
| (i) % of present gross profit margin                         | : | On an average 15% and Servicing 70%                                                 |
| (ii) Estimated % of proposed gross profit margin             | : | On an average 15% and Servicing 70%                                                 |
| (iii) In future risk mgt. plan<br>(from fire, disaster etc.) | : |                                                                                     |