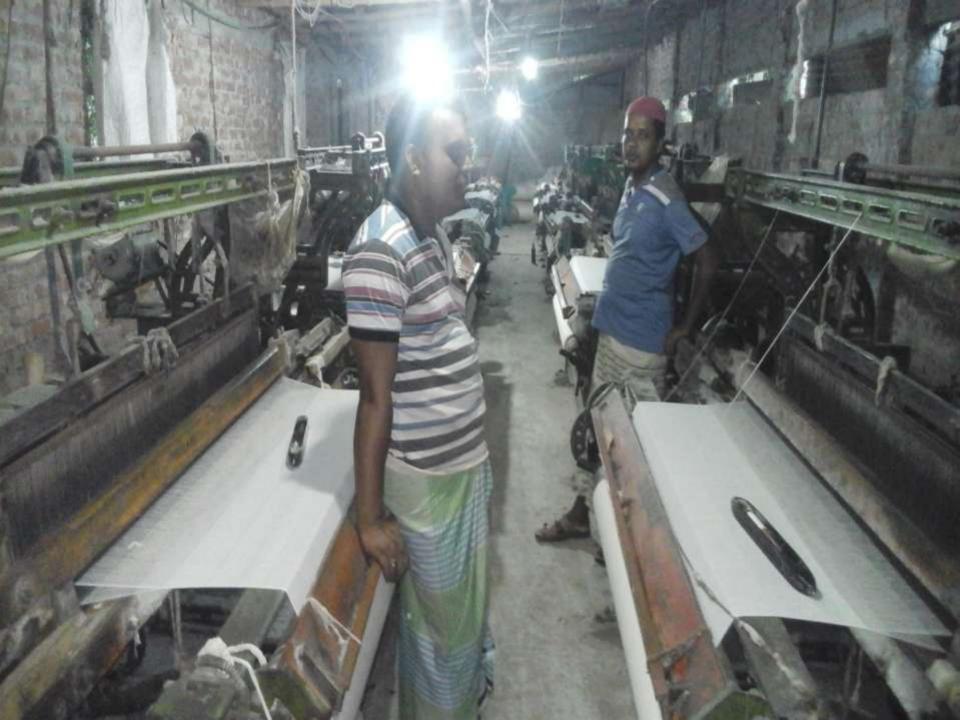

### PROPOSED NOBIN UDYOKTA BUSINESS INFO

| Business Name                                                | : | Rahman Textile                                                                        |
|--------------------------------------------------------------|---|---------------------------------------------------------------------------------------|
| Address/ Location                                            | : | Panna Baroipara, Mukundi, Araihazar, Narayanganj.                                     |
| Total Investment in BDT                                      | : | Tk. 771,000                                                                           |
| Financing                                                    | : | Self Tk. 571,000 (from existing business) Required Investment Tk. 200,000 (as equity) |
| Present salary/drawings from business                        | : | BDT 8,000 (Eight Thousand)                                                            |
| Proposed Salary                                              | : | BDT 8,000 (Eight Thousand)                                                            |
| Proposed Business Implementation Plan                        |   |                                                                                       |
| (i) % of present gross profit margin                         | : | On products 10%                                                                       |
| (ii) Estimated % of proposed gross profit margin             | : | On products 10%                                                                       |
| (iii) In future risk mgt. plan<br>(from fire, disaster etc.) | : |                                                                                       |

#### PRESENT & PROPOSED INVESTMENT BREAKDOWN

| Particu                                                                          | ılars                           | Existing<br>Business | Proposed |          |
|----------------------------------------------------------------------------------|---------------------------------|----------------------|----------|----------|
| Existing                                                                         | Proposed                        | (BDT)                | (BDT)    | (BDT)    |
| Investment in products (gauze cloth and thread etc.)                             | Investment in products (thread) | 280,000              | 200,000  | 480,000  |
| Investment in Equipment & Tools (motor - 02 pics, power loom - 10 pics, bulb and | •                               | 213,000              |          | 213,000  |
| Cash in hand                                                                     |                                 | 1,200                |          | 1,200    |
| GB Outstanding Loan                                                              |                                 | (19,200)             |          | (19,200) |
| Advance to worker                                                                |                                 | 5,000                |          | 5,000    |
| Decoration (fixture and fittings)                                                |                                 | 91,000               |          | 91,000   |
| Total Ca                                                                         | apital                          | 571,000              | 200,000  | 771,000  |