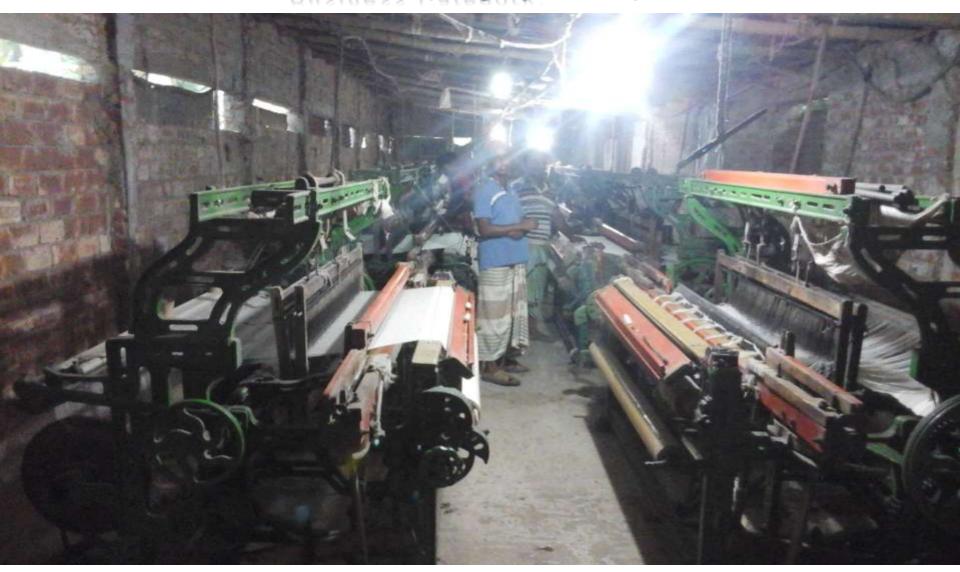

# Proposed NU Business Name: Rahman Textile Business Category: Clothing & Apparels



Business Proposal Collected by : Kazi Saddam Hossain, Asst. Nobin, Arihazar unit, Narayanganj.

Business Proposal Prepared by: Naznin Akther

## BRIEF BIO OF THE PROPOSED NOBIN UDYOKTA

| Name and address                                                                                                          | :     | Md. Jaynal Abedin Vill: Mukundi, Union: Araihazar, Post: Araihazar, Upazila: Araihazar, District: Narayanganj.                                                                                                               |
|---------------------------------------------------------------------------------------------------------------------------|-------|--------------------------------------------------------------------------------------------------------------------------