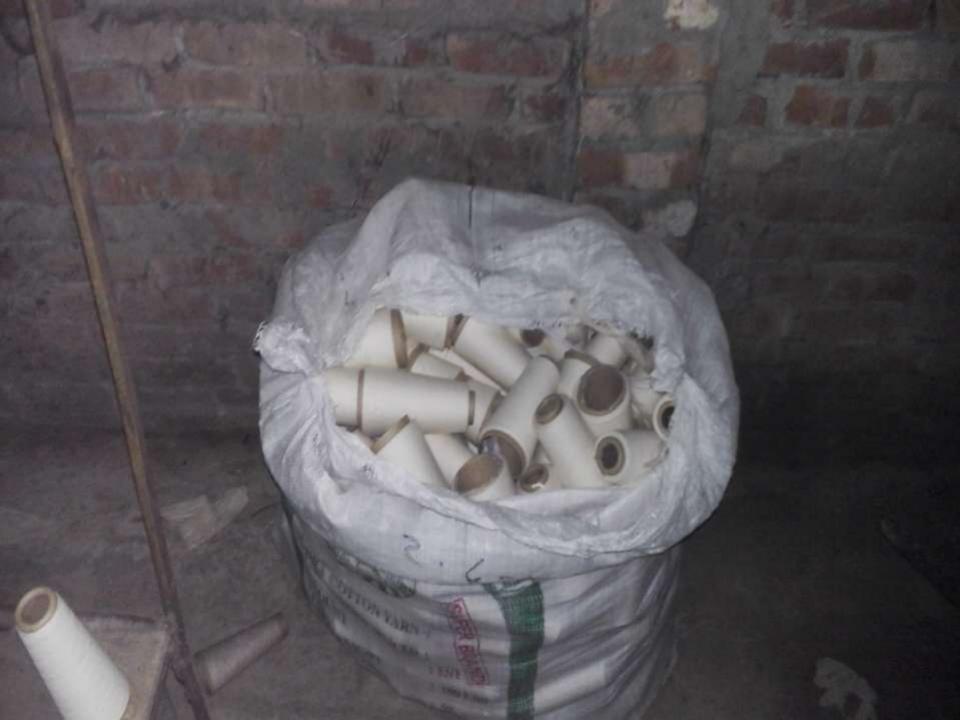

#### PRESENT & PROPOSED INVESTMENT BREAKDOWN

| Particu                                                                          | ılars                           | Existing<br>Business | Proposed |          |
|----------------------------------------------------------------------------------|---------------------------------|----------------------|----------|----------|
| Existing                                                                         | Proposed                        | (BDT)                | (BDT)    | (BDT)    |
| Investment in products (gauze cloth and thread etc.)                             | Investment in products (thread) | 280,000              | 200,000  | 480,000  |
| Investment in Equipment & Tools (motor - 02 pics, power loom - 10 pics, bulb and | •                               | 213,000              |          | 213,000  |
| Cash in hand                                                                     |                                 | 1,200                |          | 1,200    |
| GB Outstanding Loan                                                              |                                 | (19,200)             |          | (19,200) |
| Advance to worker                                                                |                                 | 5,000                |          | 5,000    |
| Decoration (fixture and fittings)                                                |                                 | 91,000               |          | 91,000   |
| Total Ca                                                                         | apital                          | 571,000              | 200,000  | 771,000  |