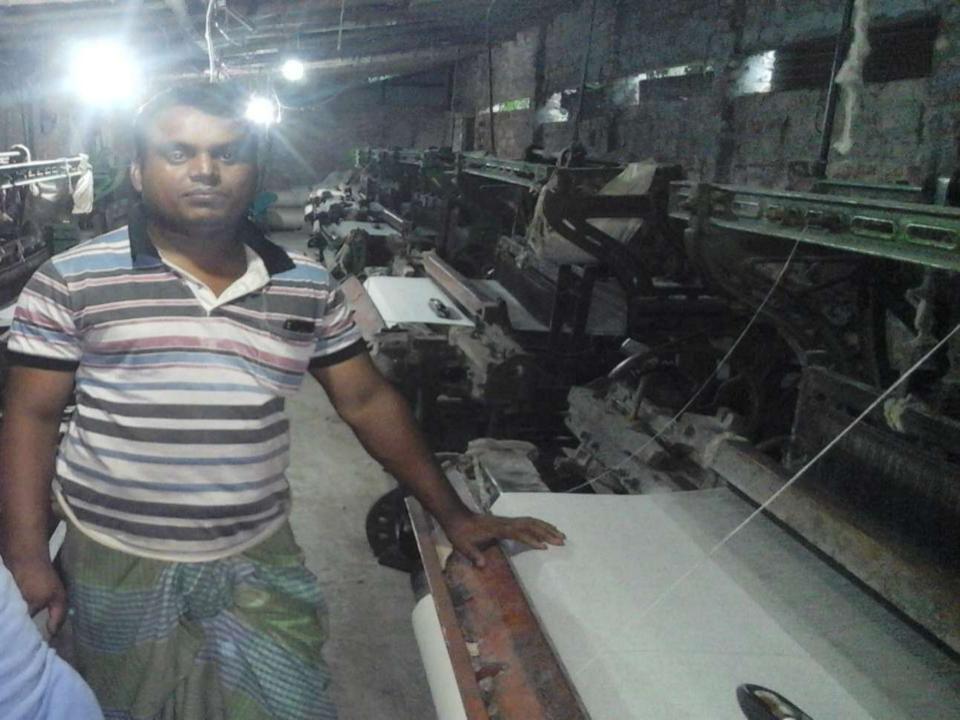

### PROPOSED NOBIN UDYOKTA BUSINESS INFO

| Business Name                                                | : | Rahman Textile                                                                        |
|--------------------------------------------------------------|---|---------------------------------------------------------------------------------------|
| Address/ Location                                            | : | Panna Baroipara, Mukundi, Araihazar, Narayanganj.                                     |
| Total Investment in BDT                                      | : | Tk. 771,000                                                                           |
| Financing                                                    | : | Self Tk. 571,000 (from existing business) Required Investment Tk. 200,000 (as equity) |
| Present salary/drawings from business                        | : | BDT 8,000 (Eight Thousand)                                                            |
| Proposed Salary                                              | : | BDT 8,000 (Eight Thousand)                                                            |
| Proposed Business Implementation Plan                        |   |                                                                                       |
| (i) % of present gross profit margin                         | : | On products 10%                                                                       |
| (ii) Estimated % of proposed gross profit margin             | : | On products 10%                                                                       |
| (iii) In future risk mgt. plan<br>(from fire, disaster etc.) | : |                                                                                       |

#### PRESENT & PROPOSED INVESTMENT BREAKDOWN

| Particu                                                                          | ılars                           | Existing<br>Business | Proposed |          |
|----------------------------------------------------------------------------------|---------------------------------|----------------------|----------|----------|
| Existing                                                                         | Proposed                        | (BDT)                | (BDT)    | (BDT)    |
| Investment in products (gauze cloth and thread etc.)                             | Investment in products (thread) | 280,000              | 200,000  | 480,000  |
| Investment in Equipment & Tools (motor - 02 pics, power loom - 10 pics, bulb and | •                               | 213,000              |          | 213,000  |
| Cash in hand                                                                     |                                 | 1,200                |          | 1,200    |
| GB Outstanding Loan                                                              |                                 | (19,200)             |          | (19,200) |
| Advance to worker                                                                |                                 | 5,000                |          | 5,000    |
| Decoration (fixture and fittings)                                                |                                 | 91,000               |          | 91,000   |
| Total Ca                                                                         | apital                          | 571,000              | 200,000  | 771,000  |