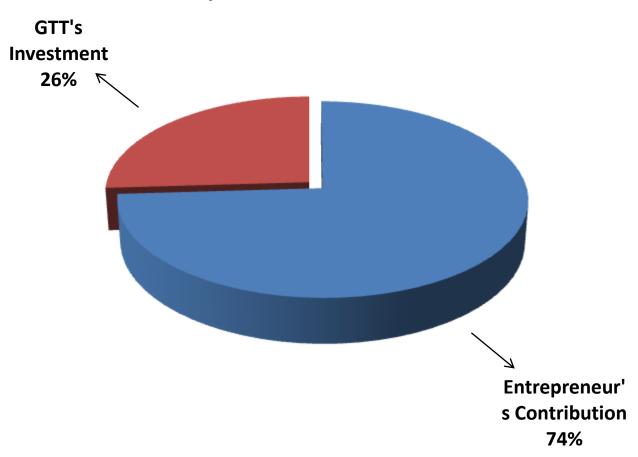

### SOURCE OF FINANCE

- **■** Entrepreneur's Contribution BDT 571,000
- GTT's Investment BDT 200,000
- Total Capital BDT 771,000