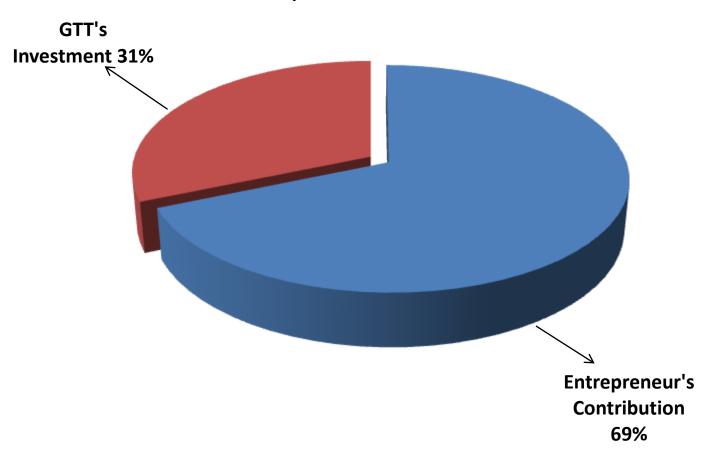

## SOURCE OF FINANCE

- Entrepreneur's Contribution BDT 438,000
- GTT's Investment BDT 200,000
- Total Capital BDT 638,000