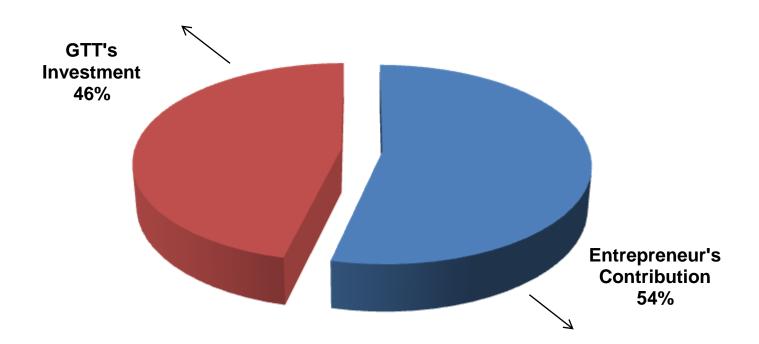

#### SOURCE OF FINANCE

- Entrepreneur's Contribution BDT 58,000
- GTT's Investment BDT 50,000
- Total Capital BDT 108,000