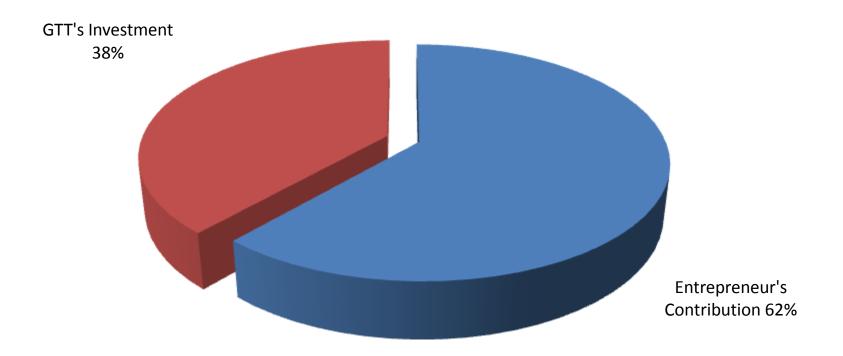

Entrepreneur's Contribution BDT 96,000
 GTT's Investment BDT 60,000
 Total Capital BDT 156,000