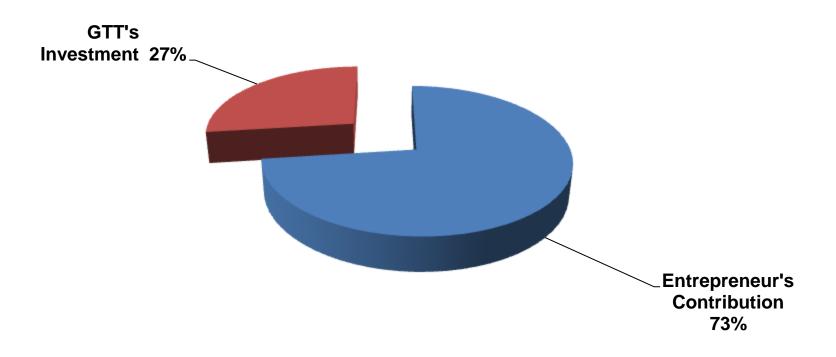

# PRESENT & PROPOSED INVESTMENT BREAKDOWN

| Particula                            | Existing                                                                                                                              | Proposed | Total   |         |  |
|--------------------------------------|---------------------------------------------------------------------------------------------------------------------------------------|----------|---------|---------|--|
| Existing                             | Proposed                                                                                                                              |          | (BDT)   | (BDT)   |  |
| face wash, foam, brush, umbrella,    | Investment in products (fan,<br>wire, switch, multi plug,<br>regulator, holder Auto supply<br>accessories and cosmetics<br>item etc.) | 303,276  | 150,000 | 453,276 |  |
| Investment in Machineries & Equipm   | 1,200                                                                                                                                 | -        | 1,200   |         |  |
| Cash in hand                         |                                                                                                                                       |          | _       | 4,624   |  |
| Debtors (Since June, 2016 to at pres | 6,350                                                                                                                                 | _        | 6,350   |         |  |
| Advance for Shop                     | 50,000                                                                                                                                | _        | 50,000  |         |  |
| Decoration (fixture and fittings)    |                                                                                                                                       | 40,550   | _       | 40,550  |  |
| Total Cap                            | 406,000                                                                                                                               | 150,000  | 556,000 |         |  |

Entrepreneur's Contribution BDT 406,000

GTT's Investment BDT 150,000

Total Capital BDT 556,000