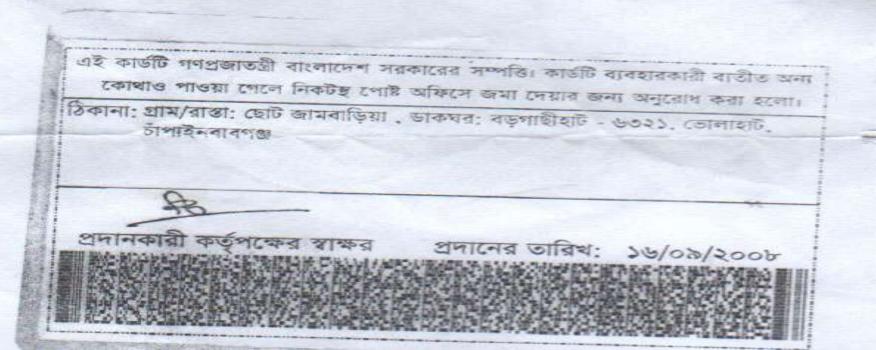

### BRIEF HISTORY OF GB LOAN UTILIZATION BY FAMILY

- Mst. Shahinur Begum was a GB member since 2008 to 2015 at first she took GB loan BDT 5,000 (Five thousand).
- Gradually she took GB loan several times and utilized it for cultivation purposes and assisting her son in existing business.
- Finally GB loan helped her to improve economic condition and livelihood.