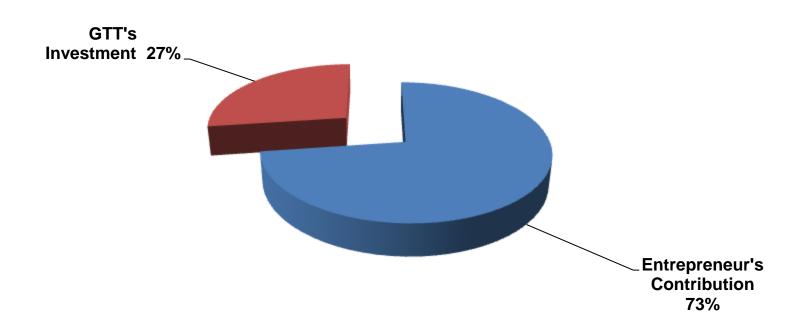

### SOURCE OF FINANCE

- Entrepreneur's Contribution BDT 134,000
- GTT's Investment BDT 50,000
- Total Capital BDT 184,000