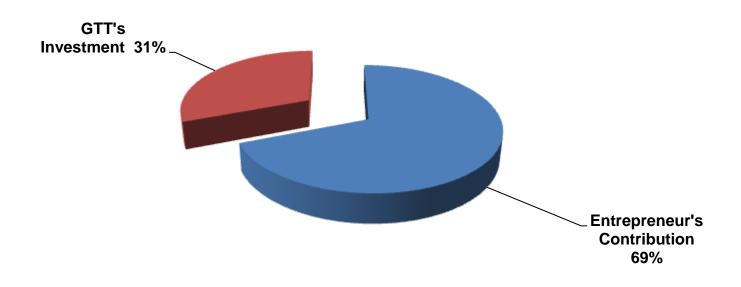

| Particul                          | Existing                                                | Proposed | Total   |          |  |
|-----------------------------------|---------------------------------------------------------|----------|---------|----------|--|
| Existing                          | Proposed                                                | (BDT)    | (BDT)   | (BDT)    |  |
|                                   | TOP, MOP, Urea, insectide, (different types fertilizer- |          | 200,000 | 607,450  |  |
| Investment in Machineries & Equi  | ipment (Spray machine,                                  |          | _       |          |  |
| Fan, light etc.)                  |                                                         | 21,100   |         | 21,100   |  |
| Cash in hand                      |                                                         | 8,190    | -       | 8,190    |  |
| Debtors (Since May, 2016 to at pr | resent)                                                 |          |         |          |  |
|                                   |                                                         | 46,600   | -       | 46,600   |  |
| Creditors (Since June, 2016 to at | present)                                                | (42,000) | -       | (42,000) |  |
| GB Outstanding loan               | (2,040)                                                 | -        | (2,040) |          |  |
| Decoration (fixture and fittings) | 8,700                                                   | _        | 8,700   |          |  |
| Total Cap                         | 448,000                                                 | 200,000  | 648,000 |          |  |

Entrepreneur's Contribution BDT 448,000

- GTT's Investment BDT 200,000
- Total Capital BDT 648,000