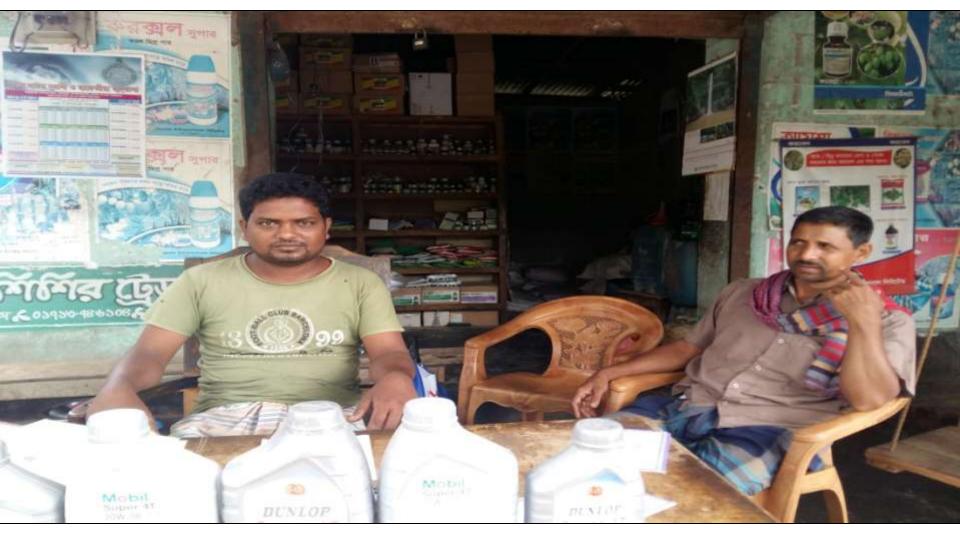

## **PROPOSED NOBIN UDYOKTA BUSINESS INFO**

| Business Name                                                | : | M/S Shishir Traders                                                                      |
|--------------------------------------------------------------|---|------------------------------------------------------------------------------------------|
| Address/ Location                                            | : | Borogasi hat, volar hat, Gomastapur, Chapainawabganj.                                    |
| Total Investment in BDT                                      | : | Tk. 648,000                                                                              |
| Financing                                                    | : | Self Tk. 448,000 (from existing business)<br>Required Investment Tk. 200,000 (as equity) |
| Present salary/drawings from business                        | : | BDT 8,500 (Eight thousand five hundred)                                                  |
| Proposed Salary                                              | : | BDT 9,500 (Nine thousand five hundred)                                                   |
| Proposed Business<br>Implementation Plan                     |   |                                                                                          |
| (i) % of present gross profit margin                         | : | On an average 20% and renting Spray machine 80%                                          |
| (ii) Estimated % of proposed gross profit margin             | : | On an average 20% and renting Spray machine 80%                                          |
| (iii) In future risk mgt. plan<br>(from fire, disaster etc.) | : |                                                                                          |