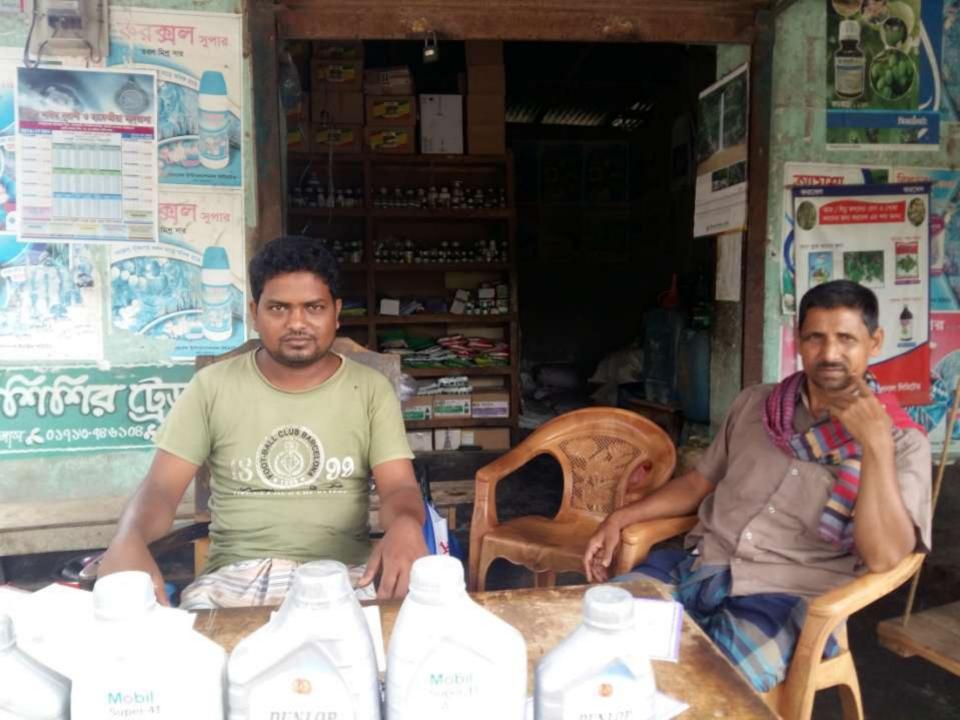

#### Proposed NU Business Name : M/S Shishir Traders Business Category: Agro Based Business

Business Proposal Identified by: Md. Abdur Rahim, Asst. Officer, Rohonpur Unit, Chapainawabganj

Business Proposal Prepared by: Fahina Yesmin Happy

## **PROPOSED NOBIN UDYOKTA BUSINESS INFO**

| Business Name                                                | : | M/S Shishir Traders                                                                      |
|--------------------------------------------------------------|---|------------------------------------------------------------------------------------------|
| Address/ Location                                            | : | Borogasi hat, volar hat, Gomastapur, Chapainawabganj.                                    |
| Total Investment in BDT                                      | : | Tk. 648,000                                                                              |
| Financing                                                    | : | Self Tk. 448,000 (from existing business)<br>Required Investment Tk. 200,000 (as equity) |
| Present salary/drawings from business                        | : | BDT 8,500 (Eight thousand five hundred)                                                  |
| Proposed Salary                                              | : | BDT 9,500 (Nine thousand five hundred)                                                   |
| Proposed Business<br>Implementation Plan                     |   |                                                                                          |
| (i) % of present gross profit margin                         | : | On an average 20% and renting Spray machine 80%                                          |
| (ii) Estimated % of proposed gross profit margin             | : | On an average 20% and renting Spray machine 80%                                          |
| (iii) In future risk mgt. plan<br>(from fire, disaster etc.) | : |                                                                                          |