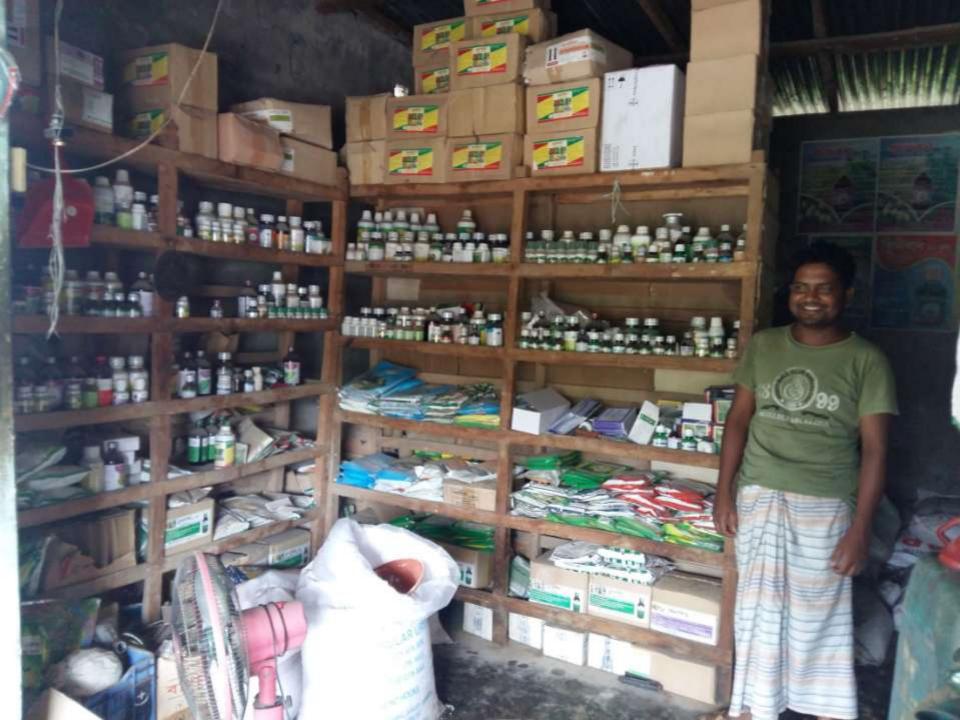

## **PROPOSED NOBIN UDYOKTA BUSINESS INFO**

| Business Name                                                | : | M/S Shishir Traders                                                                      |
|--------------------------------------------------------------|---|------------------------------------------------------------------------------------------|
| Address/ Location                                            | : | Borogasi hat, volar hat, Gomastapur, Chapainawabganj.                                    |
| Total Investment in BDT                                      | : | Tk. 648,000                                                                              |
| Financing                                                    | : | Self Tk. 448,000 (from existing business)<br>Required Investment Tk. 200,000 (as equity) |
| Present salary/drawings from business                        | : | BDT 8,500 (Eight thousand five hundred)                                                  |
| Proposed Salary                                              | : | BDT 9,500 (Nine thousand five hundred)                                                   |
| Proposed Business<br>Implementation Plan                     |   |                                                                                          |
| (i) % of present gross profit margin                         | : | On an average 20% and renting Spray machine 80%                                          |
| (ii) Estimated % of proposed gross profit margin             | : | On an average 20% and renting Spray machine 80%                                          |
| (iii) In future risk mgt. plan<br>(from fire, disaster etc.) | : |                                                                                          |

## **INFO ON EXISTING BUSINESS OPERATIONS**

| Dortiouloro                                  |       | EB (BDT) |           |  |  |  |
|----------------------------------------------|-------|----------|-----------|--|--|--|
| Particulars                                  | Daily | Monthly  | Yearly    |  |  |  |
| Sales income from products                   | 4,500 | 126,000  | 1,512,000 |  |  |  |
| Income from renting Spray machine            | 300   | 8,400    | 100,800   |  |  |  |
| Total sales & Services (A)                   | 4,800 | 134,400  | 1,612,800 |  |  |  |
| Cost of products (Product Purchased)         | 3,600 | 100,800  | 1,209,600 |  |  |  |
| Cost of renting spray machine (Oil cost)     | 60    | 1,680    | 20,160    |  |  |  |
| Total cost of sales & Services (B)           | 3,660 | 102,480  | 1,229,760 |  |  |  |
| Gross Profit (C) [C=(A-B)]                   | 1,140 | 31,920   | 383,040   |  |  |  |
| Less: Operating Cost:                        |       |          |           |  |  |  |
| Electricity bill                             |       | 500      | 6,000     |  |  |  |
| Generator bill                               |       | 100      | 1,200     |  |  |  |
| Night Guard bill                             |       | 100      | 1,200     |  |  |  |
| Shop self                                    |       | _        | -         |  |  |  |
| Mobile bill                                  |       | 600      | 7,200     |  |  |  |
| Conveyance bill                              |       | 4,000    | 48,000    |  |  |  |
| Provision of bad Debt                        |       | 39       | 466       |  |  |  |
| Present Salary (Self & family)               |       | 8,500    | 102,000   |  |  |  |
| Present Salary (Assistant-01)                |       | 5,000    | 60,000    |  |  |  |
| Other Cost (stationary & Entertainment etc.) |       | 2,000    | 24,000    |  |  |  |
| Non Cash Item:                               |       |          |           |  |  |  |
| Depreciation Expenses                        |       | 336      | 4,035     |  |  |  |
| Total Operating Cost (D)                     |       | 21,175   | 254,101   |  |  |  |
| Net Profit (C-D):                            |       | 10,745   | 128,939   |  |  |  |