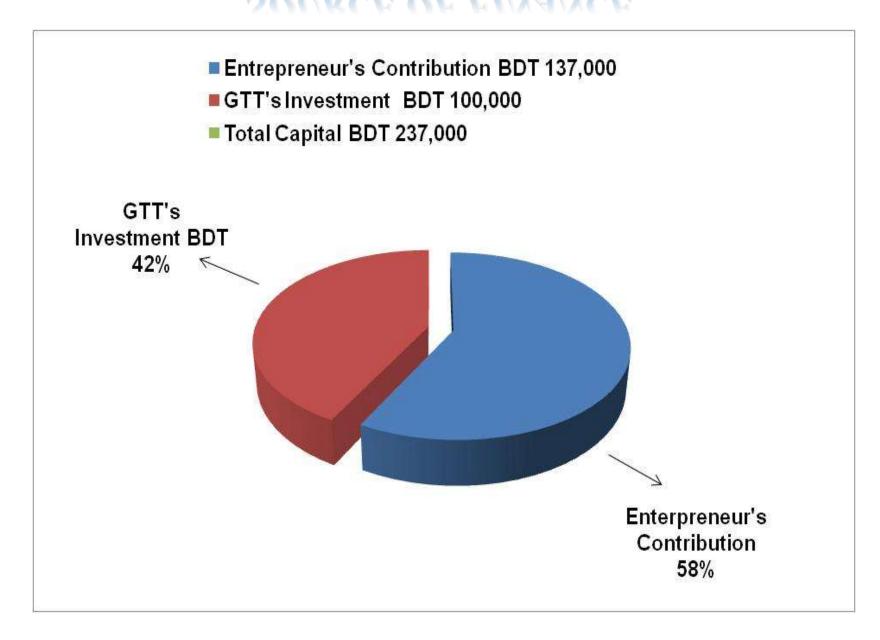

#### PRESENT & PROPOSED INVESTMENT BREAKDOWN

| Partic                                                                        | ulars                                                                          | Existing<br>Business | Total   |         |
|-------------------------------------------------------------------------------|--------------------------------------------------------------------------------|----------------------|---------|---------|
| Existing                                                                      | Proposed                                                                       | (BDT)                | (BDT)   | (BDT)   |
| Investment in products (grocery item, cosmetics item and jewellery item etc.) | Investment in products ( grocery item, cosmetics item and jewellery item etc.) | 67,007               | 70,000  | 137,007 |
| Investment in bkash                                                           | 25,784                                                                         | 30,000               | 55,784  |         |
| Investment in flexiload                                                       |                                                                                | 3,020                |         | 3,020   |
| Investment in Machineries (Such mobile set - 4 pics etc.)                     | 23,000                                                                         | -                    | 23,000  |         |
| Investment in Equipment & Tools balance etc.)                                 | 3,660                                                                          | -                    | 3,660   |         |
| Cash in Hand                                                                  |                                                                                | 6,359                | -       | 6,359   |
| GB Outstanding Loan                                                           |                                                                                | (2,280)              |         | (2,280) |
| Investment in Decoration (Furnitu                                             | ure, fixture and fittings)                                                     | 10,450               |         | 10,450  |
| Total C                                                                       | apital                                                                         | 137,000              | 100,000 | 237,000 |