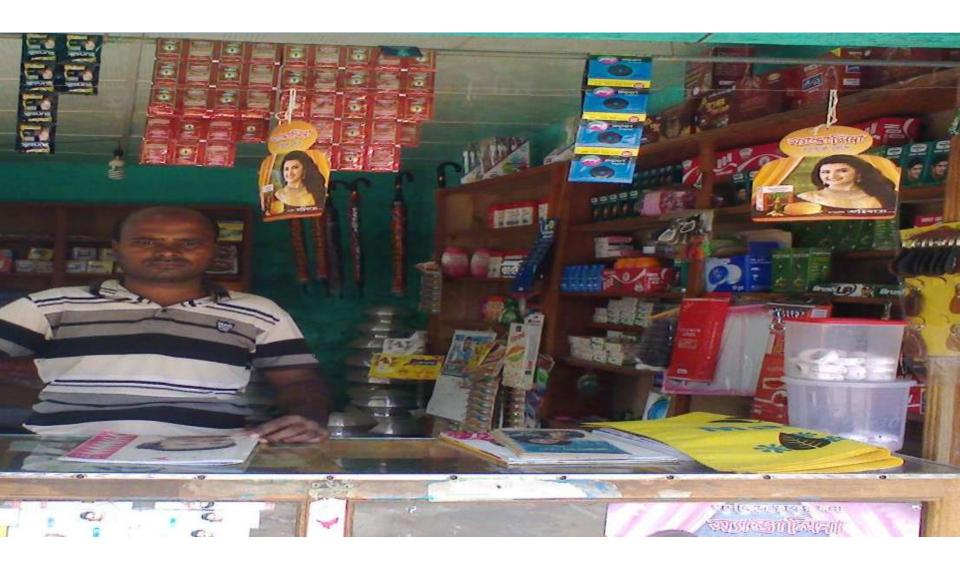

#### PROPOSED NOBIN UDYOKTA BUSINESS INFO

| Business Name                                                | : | Modern Cosmetics                                                                      |
|--------------------------------------------------------------|---|---------------------------------------------------------------------------------------|
| Address/ Location                                            | : | School hat, Horinmar hat, Baliadangi, Thakurgaon.                                     |
| Total Investment in BDT                                      | : | Tk. 237,000                                                                           |
| Financing                                                    | : | Self Tk. 137,000 (from existing business) Required Investment Tk. 100,000 (as equity) |
| Present salary/drawings from business                        | : | BDT 9,000 (Nine Thousand)                                                             |
| Proposed Salary                                              | : | BDT 10,000 (Ten Thousand)                                                             |
| Proposed Business<br>Implementation Plan                     |   |                                                                                       |
| (i) % of present gross profit margin                         | : | On an Average 25%, Bkash 100% and Flexiload 100%.                                     |
| (ii) Estimated % of proposed gross profit margin             |   | On an Average 25%, Bkash 100% and Flexiload 100%.                                     |
| (iii) In future risk mgt. plan<br>(from fire, disaster etc.) | : |                                                                                       |