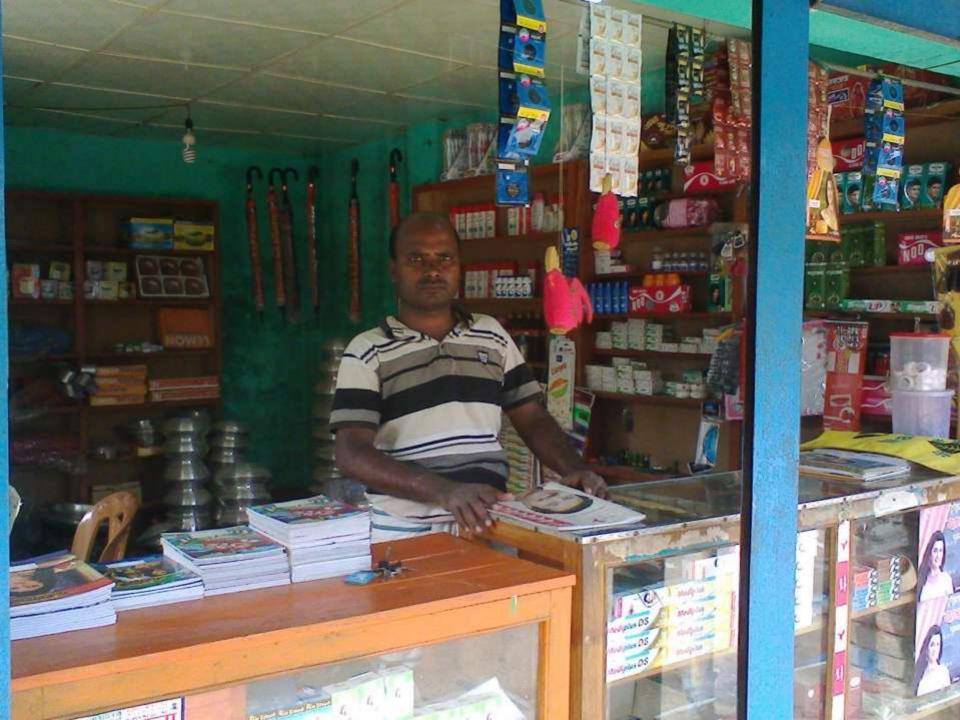

#### PROPOSED NOBIN UDYOKTA BUSINESS INFO

| Business Name                                                | : | Modern Cosmetics                                                                      |
|--------------------------------------------------------------|---|---------------------------------------------------------------------------------------|
| Address/ Location                                            | : | School hat, Horinmar hat, Baliadangi, Thakurgaon.                                     |
| Total Investment in BDT                                      | : | Tk. 237,000                                                                           |
| Financing                                                    | : | Self Tk. 137,000 (from existing business) Required Investment Tk. 100,000 (as equity) |
| Present salary/drawings from business                        | : | BDT 9,000 (Nine Thousand)                                                             |
| Proposed Salary                                              | : | BDT 10,000 (Ten Thousand)                                                             |
| Proposed Business<br>Implementation Plan                     |   |                                                                                       |
| (i) % of present gross profit margin                         | : | On an Average 25%, Bkash 100% and Flexiload 100%.                                     |
| (ii) Estimated % of proposed gross profit margin             |   | On an Average 25%, Bkash 100% and Flexiload 100%.                                     |
| (iii) In future risk mgt. plan<br>(from fire, disaster etc.) | : |                                                                                       |