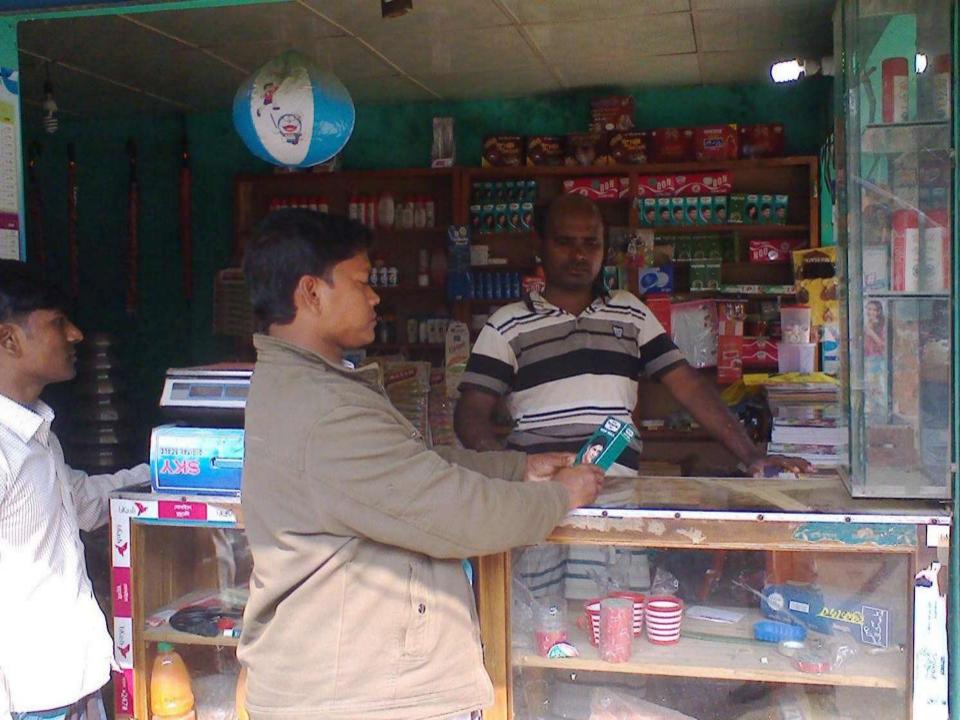

#### PROPOSED NOBIN UDYOKTA BUSINESS INFO

| Business Name                                                | : | Modern Cosmetics                                                                      |
|--------------------------------------------------------------|---|---------------------------------------------------------------------------------------|
| Address/ Location                                            | : | School hat, Horinmar hat, Baliadangi, Thakurgaon.                                     |
| Total Investment in BDT                                      | : | Tk. 237,000                                                                           |
| Financing                                                    | : | Self Tk. 137,000 (from existing business) Required Investment Tk. 100,000 (as equity) |
| Present salary/drawings from business                        | : | BDT 9,000 (Nine Thousand)                                                             |
| Proposed Salary                                              | : | BDT 10,000 (Ten Thousand)                                                             |
| Proposed Business<br>Implementation Plan                     |   |                                                                                       |
| (i) % of present gross profit margin                         | : | On an Average 25%, Bkash 100% and Flexiload 100%.                                     |
| (ii) Estimated % of proposed gross profit margin             |   | On an Average 25%, Bkash 100% and Flexiload 100%.                                     |
| (iii) In future risk mgt. plan<br>(from fire, disaster etc.) | : |                                                                                       |