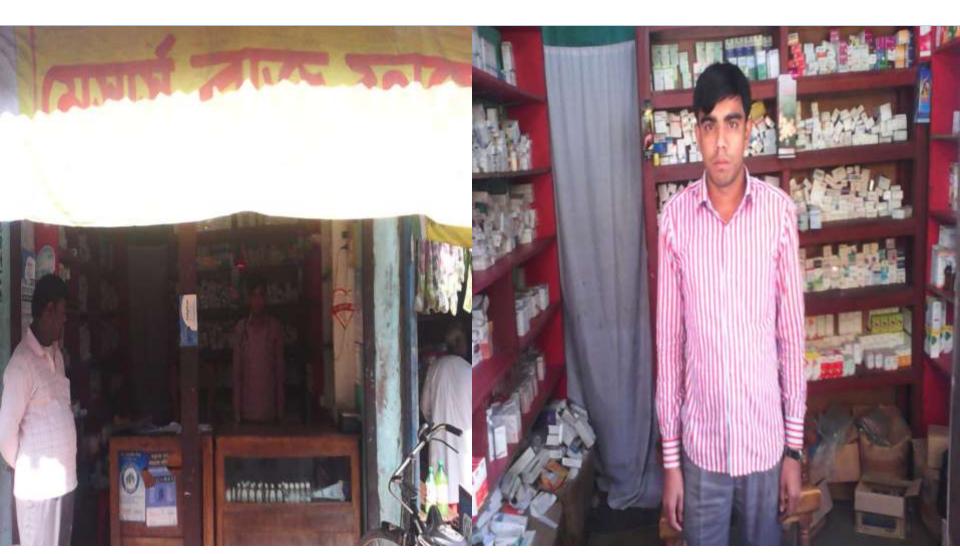

# PROPOSED NOBIN UDYOKTA BUSINESS INFO

| Business Name                                                | : | M/S Razu Pharmacy                                                                     |
|--------------------------------------------------------------|---|---------------------------------------------------------------------------------------|
| Address/ Location                                            | : | Lohagora Bazar, Pirgonj, Thakurgoan.                                                  |
| Total Investment in BDT                                      | : | Tk. 229,000                                                                           |
| Financing                                                    | : | Self Tk. 129,000 (from existing business) Required Investment Tk. 100,000 (as equity) |
| Present salary/drawings from business                        | : | BDT 3,000 (Three Thousand)                                                            |
| Proposed Salary                                              | : | BDT 4,000 (Four Thousand)                                                             |
| Proposed Business<br>Implementation Plan                     |   |                                                                                       |
| (i) % of present gross profit margin                         | : | On an Average 12%                                                                     |
| (ii) Estimated % of proposed gross profit margin             | : | On an Average 12%                                                                     |
| (iii) In future risk mgt. plan<br>(from fire, disaster etc.) | : |                                                                                       |