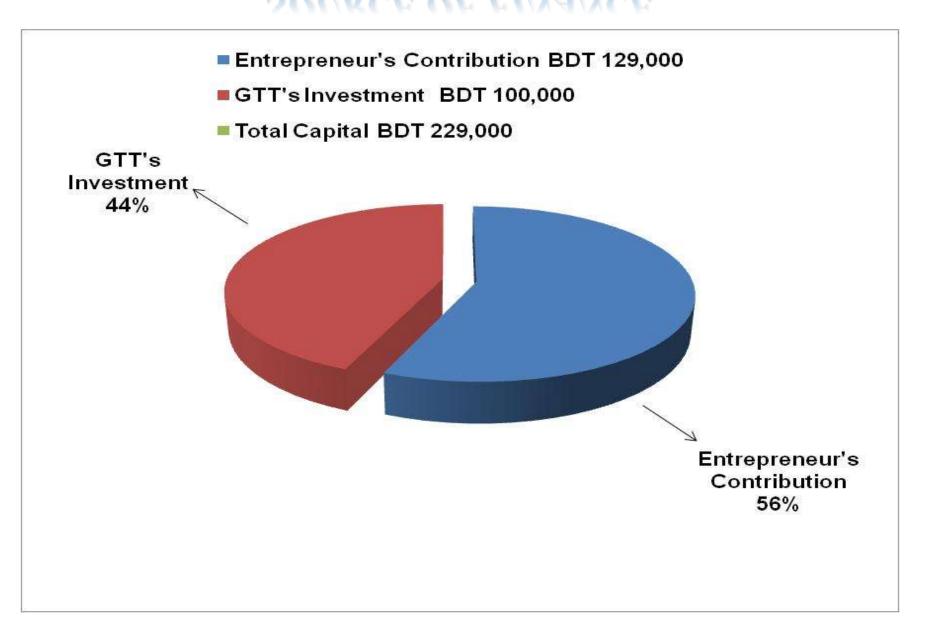

### PRESENT & PROPOSED INVESTMENT BREAKDOWN

| Particul                                                                                | Existing<br>Business                                               | Proposed<br>(BDT) | Total<br>(BDT) |         |  |
|-----------------------------------------------------------------------------------------|--------------------------------------------------------------------|-------------------|----------------|---------|--|
| Existing                                                                                | Proposed                                                           | (BDT)             | (551)          | (=3.)   |  |
| Investment in products (different types of medicine - tablet, syrup and injection etc.) | pes of medicine - tablet, syrup and (different types of medicine - |                   | 100,000        | 225,635 |  |
| Investment in Equipment & Tools ( Smachine and thermometer etc.)                        | 3,600                                                              | -                 | 3,600          |         |  |
| Cash in Hand                                                                            | 347                                                                | -                 | 347            |         |  |
| Advance for Shop                                                                        | 20,000                                                             | -                 | 20,000         |         |  |
| GB Outstanding Loan                                                                     | (28,182)                                                           |                   | (28,182)       |         |  |
| Investment in Decoration (Furniture                                                     | 7,600                                                              |                   | 7,600          |         |  |
| Total Cap                                                                               | pital                                                              | 129,000           | 100,000        | 229,000 |  |