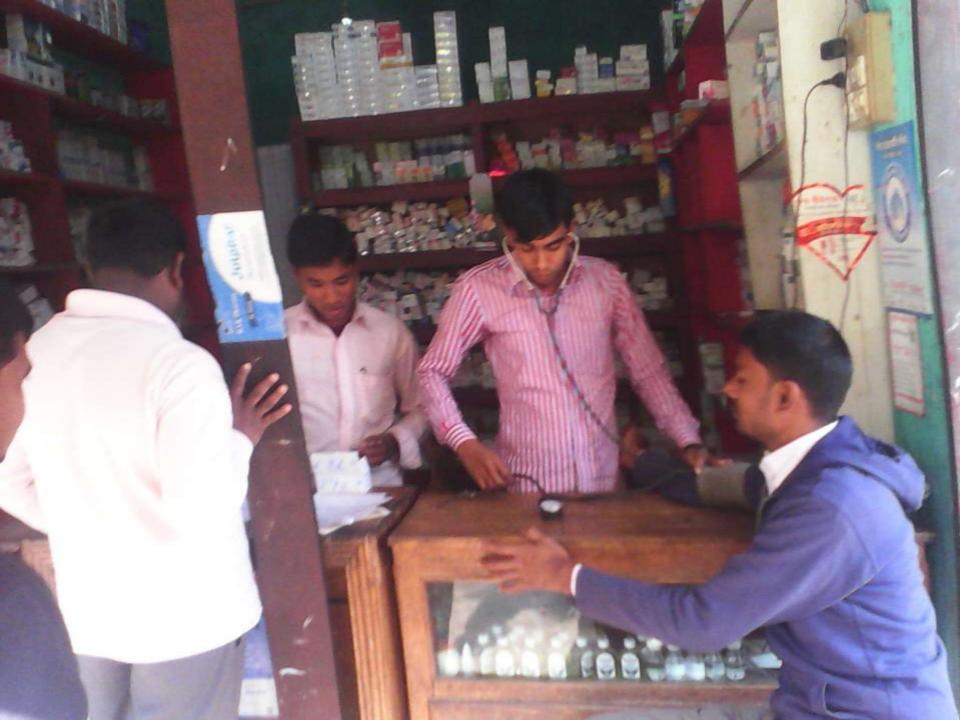

# PROPOSED NOBIN UDYOKTA BUSINESS INFO

| Business Name                                                | : | M/S Razu Pharmacy                                                                     |
|--------------------------------------------------------------|---|---------------------------------------------------------------------------------------|
| Address/ Location                                            | : | Lohagora Bazar, Pirgonj, Thakurgoan.                                                  |
| Total Investment in BDT                                      | : | Tk. 229,000                                                                           |
| Financing                                                    | : | Self Tk. 129,000 (from existing business) Required Investment Tk. 100,000 (as equity) |
| Present salary/drawings from business                        | : | BDT 3,000 (Three Thousand)                                                            |
| Proposed Salary                                              | : | BDT 4,000 (Four Thousand)                                                             |
| Proposed Business<br>Implementation Plan                     |   |                                                                                       |
| (i) % of present gross profit margin                         | : | On an Average 12%                                                                     |
| (ii) Estimated % of proposed gross profit margin             | : | On an Average 12%                                                                     |
| (iii) In future risk mgt. plan<br>(from fire, disaster etc.) | : |                                                                                       |