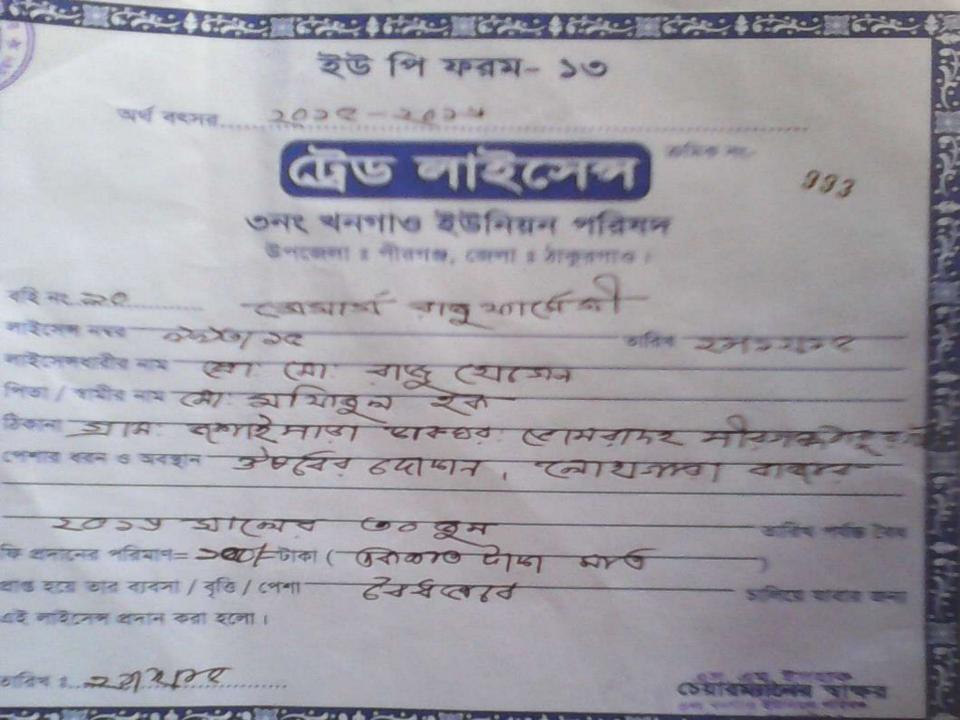

# PROPOSED NOBIN UDYOKTA BUSINESS INFO

| Business Name                                                | : | M/S Razu Pharmacy                                                                     |
|--------------------------------------------------------------|---|---------------------------------------------------------------------------------------|
| Address/ Location                                            | : | Lohagora Bazar, Pirgonj, Thakurgoan.                                                  |
| Total Investment in BDT                                      | : | Tk. 229,000                                                                           |
| Financing                                                    | : | Self Tk. 129,000 (from existing business) Required Investment Tk. 100,000 (as equity) |
| Present salary/drawings from business                        | : | BDT 3,000 (Three Thousand)                                                            |
| Proposed Salary                                              | : | BDT 4,000 (Four Thousand)                                                             |
| Proposed Business<br>Implementation Plan                     |   |                                                                                       |
| (i) % of present gross profit margin                         | : | On an Average 12%                                                                     |
| (ii) Estimated % of proposed gross profit margin             | : | On an Average 12%                                                                     |
| (iii) In future risk mgt. plan<br>(from fire, disaster etc.) | : |                                                                                       |

| Strength                                                                                                                                                                                                                                                                                                                     | Weakness                                |
|------------------------------------------------------------------------------------------------------------------------------------------------------------------------------------------------------------------------------------------------------------------------------------------------------------------------------|-----------------------------------------|
| <ul> <li>□ Present employment:         Self: 01 Family: 02 (father &amp; cousin)         Others (beyond family): 0         Future employment:0         □ Trade License in his own name;         □ He has institutional training;         □ Good reputation;         □ Skilled and working experiences (10 years);</li> </ul> | ☐ Can not supply goods as per demand.   |
| OPPORTUNITIES  □ Location of Shop; □ Have some fixed customers (Retail & Wholesale); □ Increasing demand; □ The Capital of the entrepreneur will be BDT 314,110 after 3 years excluding payback of investor's money.                                                                                                         | THREATS  Increase of local competitors; |