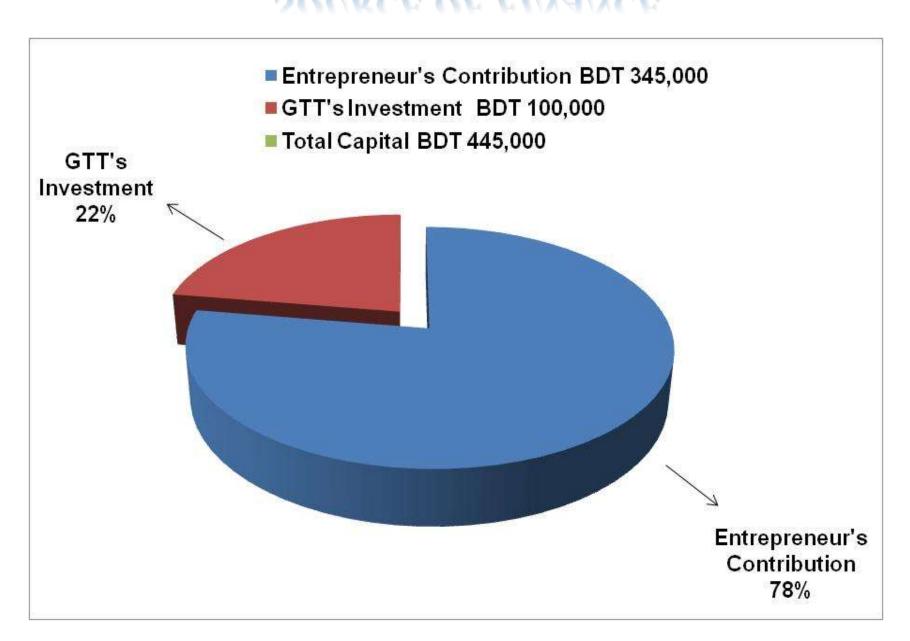

#### PRESENT & PROPOSED INVESTMENT BREAKDOWN

| Particul                                                                                  | Existing<br>Business                                                | Proposed | Total   |         |  |
|-------------------------------------------------------------------------------------------|---------------------------------------------------------------------|----------|---------|---------|--|
| Existing                                                                                  | Proposed                                                            | (BDT)    | (BDT)   | (BDT)   |  |
| Investment in products (different types of mobile accessories and electric products etc.) | Investment in products (different types of mobile accessories etc.) | 282,954  | 100,000 | 382,954 |  |
| Investment in Equipment & Tools (fa                                                       | 800                                                                 | -        | 800     |         |  |
| Cash in Hand                                                                              | 6,536                                                               | -        | 6,536   |         |  |
| Advance for Shop                                                                          | 50,000                                                              | -        | 50,000  |         |  |
| Investment in Decoration (Furniture                                                       | 4,710                                                               |          | 4,710   |         |  |
| Total Ca                                                                                  | pital                                                               | 345,000  | 100,000 | 445,000 |  |

### **SOURCE OF FINANCE**