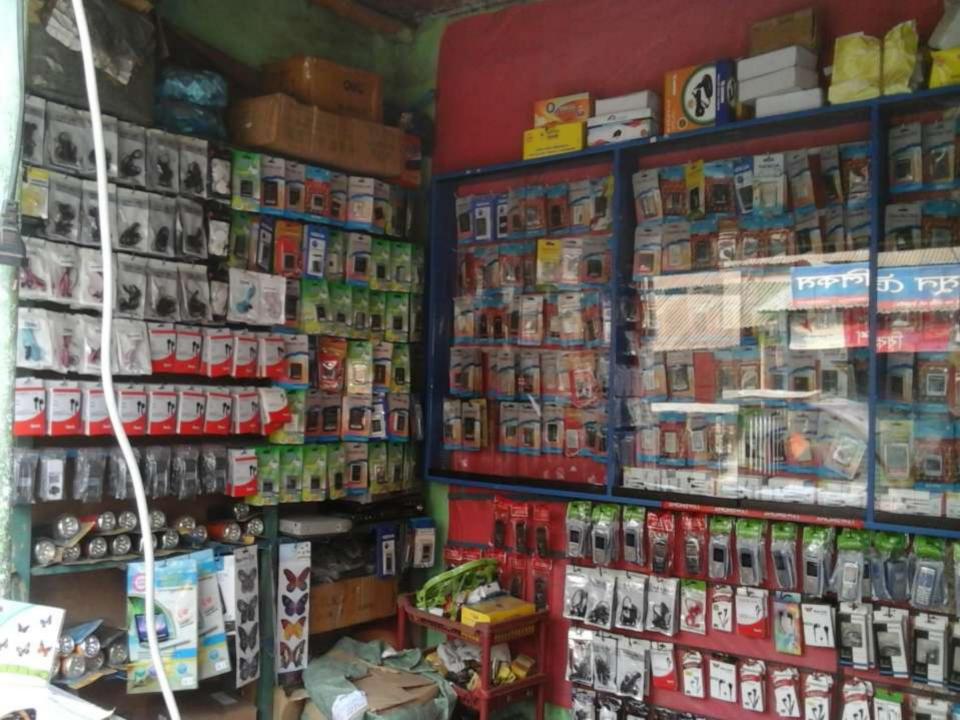

## PROPOSED NOBIN UDYOKTA BUSINESS INFO

| Business Name                                                | : | Mony Mobile's                                                                         |
|--------------------------------------------------------------|---|---------------------------------------------------------------------------------------|
| Address/ Location                                            | : | Goreya Bazar, Thakurgoan Sadar, Thakurgoan.                                           |
| Total Investment in BDT                                      | : | Tk. 445,000                                                                           |
| Financing                                                    | : | Self Tk. 345,000 (from existing business) Required Investment Tk. 100,000 (as equity) |
| Present salary/drawings from business                        | : | BDT 1,000 (One Thousand)                                                              |
| Proposed Salary                                              | : | BDT 2,000 (Two Thousand)                                                              |
| Proposed Business Implementation Plan                        |   |                                                                                       |
| (i) % of present gross profit margin                         | : | On an Average 30%                                                                     |
| (ii) Estimated % of proposed gross profit margin             | : | On an Average 30%                                                                     |
| (iii) In future risk mgt. plan<br>(from fire, disaster etc.) | : |                                                                                       |

#### PRESENT & PROPOSED INVESTMENT BREAKDOWN

| Particul                                                                                  | Existing<br>Business                                                | Proposed | Total   |         |  |
|-------------------------------------------------------------------------------------------|---------------------------------------------------------------------|----------|---------|---------|--|
| Existing                                                                                  | Proposed                                                            | (BDT)    | (BDT)   | (BDT)   |  |
| Investment in products (different types of mobile accessories and electric products etc.) | Investment in products (different types of mobile accessories etc.) | 282,954  | 100,000 | 382,954 |  |
| Investment in Equipment & Tools (fa                                                       | 800                                                                 | -        | 800     |         |  |
| Cash in Hand                                                                              | 6,536                                                               | -        | 6,536   |         |  |
| Advance for Shop                                                                          | 50,000                                                              | -        | 50,000  |         |  |
| Investment in Decoration (Furniture                                                       | 4,710                                                               |          | 4,710   |         |  |
| Total Ca                                                                                  | pital                                                               | 345,000  | 100,000 | 445,000 |  |