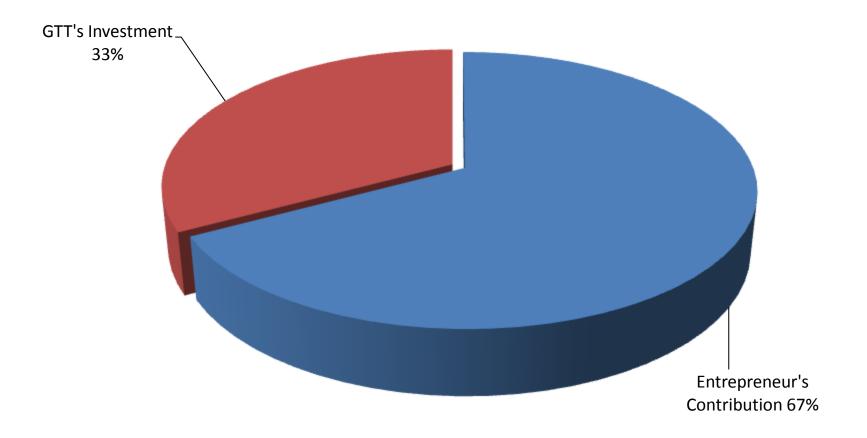

| Particulars                                                                                | Existing<br>Business                                            | Proposed | Total   |         |  |
|--------------------------------------------------------------------------------------------|-----------------------------------------------------------------|----------|---------|---------|--|
| Existing                                                                                   | Proposed                                                        | (BDT)    | (BDT)   | (BDT)   |  |
| Investment in products (Mobile accessories-<br>Charger, headphones, display, battery etc.) | Investment in products (Mobile set and mobile accessories etc.) | 112,080  | 50,000  | 162,080 |  |
| Investment in bkash, Flexi-Load and M/Q<br>Cash                                            | bkash, Flexi-Load and M/Q<br>Cash                               | 11,800   | 50,000  | 61,800  |  |
| Investment in Equipment & Tools (Computer                                                  | 18,420                                                          | -        | 18,420  |         |  |
| Cash in Hand                                                                               | 2,400                                                           | -        | 2,400   |         |  |
| Advance for Shop                                                                           | 40,000                                                          | -        | 40,000  |         |  |
| Investment in Decoration (Furniture, fixture and fittings)                                 |                                                                 | 20,300   |         | 20,300  |  |
| Total Capita                                                                               | 1                                                               | 205,000  | 100,000 | 305,000 |  |

- Entrepreneur's Contribution BDT 205,000
- GTT's Investment BDT 100,000
- Total Capital BDT 305,000