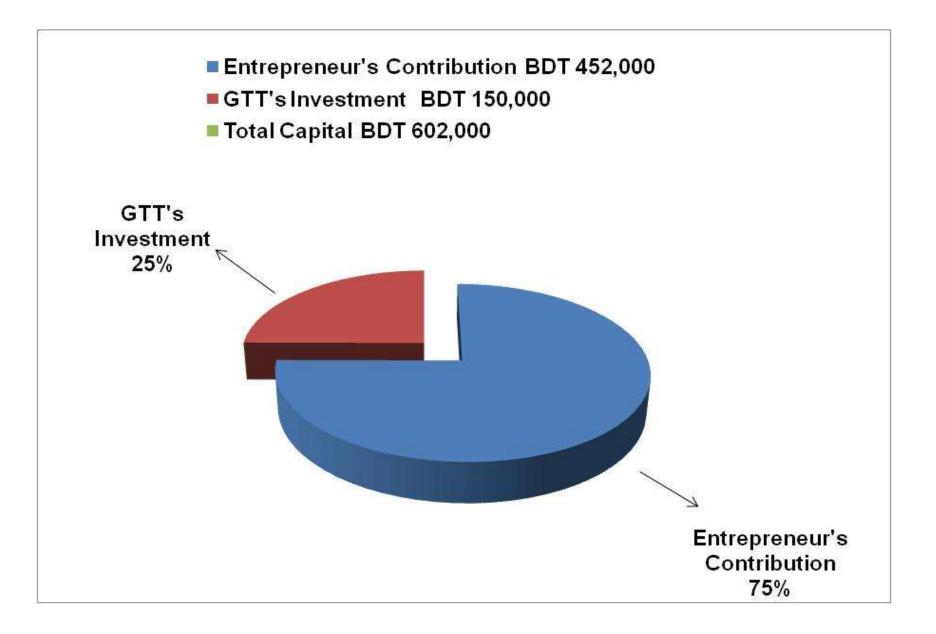

## **PROPOSED NOBIN UDYOKTA BUSINESS INFO**

| Business Name                                                | : | M/S Siyam Bostraloy                                                                      |
|--------------------------------------------------------------|---|------------------------------------------------------------------------------------------|
| Address/ Location                                            | : | Lohagara Bazar, Peergonj, Thakurgoan.                                                    |
| Total Investment in BDT                                      | : | Tk. 602,000                                                                              |
| Financing                                                    | : | Self Tk. 452,000 (from existing business)<br>Required Investment Tk. 150,000 (as equity) |
| Present salary/drawings from business                        | : | BDT 3,000 (Three Thousand)                                                               |
| Proposed Salary                                              | : | BDT 4,000 (Four Thousand)                                                                |
| Proposed Business<br>Implementation Plan                     |   |                                                                                          |
| (i) % of present gross profit margin                         | : | On an Average 15% and bkash 100%.                                                        |
| (ii) Estimated % of proposed gross profit margin             | : | On an Average 15% and bkash 100%.                                                        |
| (iii) In future risk mgt. plan<br>(from fire, disaster etc.) | : |                                                                                          |

| Particul                                                                                                                                                                       | Existing<br>Business                                                                                                                                                | Proposed | Total   |         |  |
|--------------------------------------------------------------------------------------------------------------------------------------------------------------------------------|---------------------------------------------------------------------------------------------------------------------------------------------------------------------|----------|---------|---------|--|
| Existing                                                                                                                                                                       | Proposed                                                                                                                                                            | (BDT)    | (BDT)   | (BDT)   |  |
| Investment in products (gauze<br>cloth, three piece, sharee, panjabi,<br>shirt piece, pant piece, bed sheet,<br>jeans pant, gamsha, lungi, winter<br>cloth and kids item etc.) | Investment in products<br>(gauze cloth, three piece,<br>sharee, panjabi, shirt piece,<br>pant piece, bed sheet, jeans<br>pant, gamsha, lungi and kids<br>item etc.) | 311,235  | 110,000 | 421,235 |  |
| Investment in bkash                                                                                                                                                            | Investment in bkash                                                                                                                                                 | 30,000   | 40,000  | 70,000  |  |
| Investment in Equipment & Tools ( r<br>etc.)                                                                                                                                   | 3,400                                                                                                                                                               | -        | 3,400   |         |  |
| Cash in Hand                                                                                                                                                                   | 16,865                                                                                                                                                              | -        | 16,865  |         |  |
| Advance for Shop                                                                                                                                                               | 80,000                                                                                                                                                              | -        | 80,000  |         |  |
| Investment in Decoration (Furniture                                                                                                                                            | e, fixture and fittings)                                                                                                                                            | 10,500   |         | 10,500  |  |
| Total Ca                                                                                                                                                                       | pital                                                                                                                                                               | 452,000  | 150,000 | 602,000 |  |