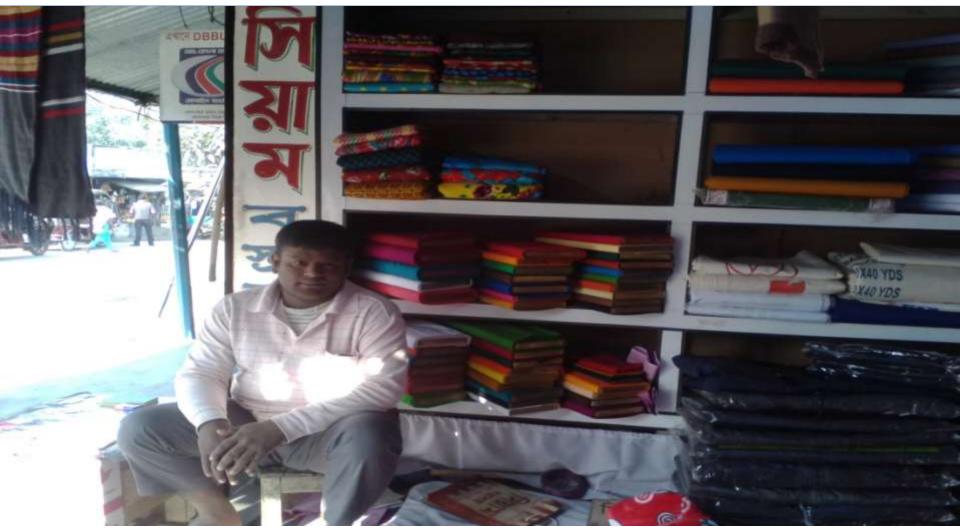

## **PROPOSED NOBIN UDYOKTA BUSINESS INFO**

| Business Name                                                | : | M/S Siyam Bostraloy                                                                      |
|--------------------------------------------------------------|---|------------------------------------------------------------------------------------------|
| Address/ Location                                            | : | Lohagara Bazar, Peergonj, Thakurgoan.                                                    |
| Total Investment in BDT                                      | : | Tk. 602,000                                                                              |
| Financing                                                    | : | Self Tk. 452,000 (from existing business)<br>Required Investment Tk. 150,000 (as equity) |
| Present salary/drawings from business                        | : | BDT 3,000 (Three Thousand)                                                               |
| Proposed Salary                                              | : | BDT 4,000 (Four Thousand)                                                                |
| Proposed Business<br>Implementation Plan                     |   |                                                                                          |
| (i) % of present gross profit margin                         | : | On an Average 15% and bkash 100%.                                                        |
| (ii) Estimated % of proposed gross profit margin             | : | On an Average 15% and bkash 100%.                                                        |
| (iii) In future risk mgt. plan<br>(from fire, disaster etc.) | : |                                                                                          |