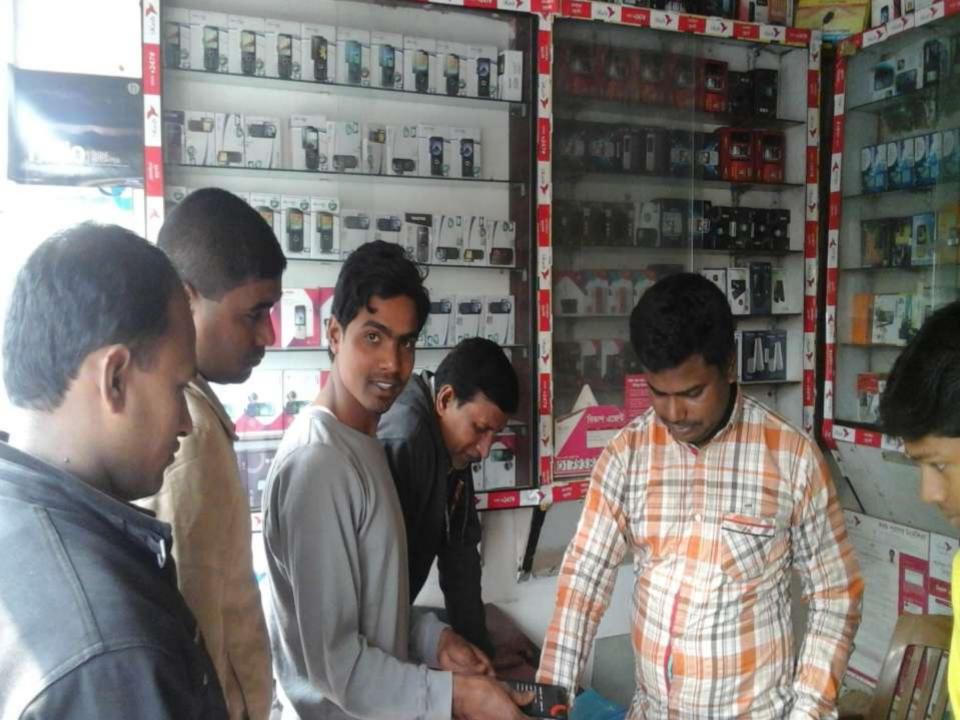

# PROPOSED NOBIN UDYOKTA BUSINESS INFO

| Business Name                                                                                                                        | : | Ma Telecom                                                                            |
|--------------------------------------------------------------------------------------------------------------------------------------|---|---------------------------------------------------------------------------------------|
| Address/ Location                                                                                                                    | : | Goraya, Sadar, Thakurgoan                                                             |
| Total Investment in BDT                                                                                                              | : | Tk. 714,000                                                                           |
| Financing                                                                                                                            | : | Self Tk. 564,000 (from existing business) Required Investment Tk. 150,000 (as equity) |
| Present salary/drawings from business                                                                                                | : | BDT 10,000 (Ten Thousand)                                                             |
| Proposed Salary                                                                                                                      | : | BDT 12,000 (Twelve Thousand)                                                          |
| Proposed Business Implementation Plan (i) % of present gross profit margin                                                           | : | On an Average 20 % bkash, Flexi-load 100%                                             |
| <ul><li>(ii) Estimated % of proposed gross profit margin</li><li>(iii) In future risk mgt. plan (from fire, disaster etc.)</li></ul> | : | On an Average 20 % bkash, Flexi-load 100%                                             |
|                                                                                                                                      |   |                                                                                       |

| STRENGTH  □ Present employment:    Self: 01 Family: 0    Others (beyond family): 1    Future employment:0 □ Trade License in his own name; □ He has on hand training; □ Skilled and working experiences (12yrs);                                       | <ul><li>Weakness</li><li>□ Can not supply goods as per demand.</li></ul> |
|--------------------------------------------------------------------------------------------------------------------------------------------------------------------------------------------------------------------------------------------------------|--------------------------------------------------------------------------|
| <ul> <li>OPPORTUNITIES</li> <li>□ Location of Shop;</li> <li>□ Have some fixed customers;</li> <li>□ Increasing demand;</li> <li>□ The Capital of the entrepreneur will be BDT 893,507 after 3 years excluding payback of investor's money.</li> </ul> | THREATS  Increase of local competitors;                                  |