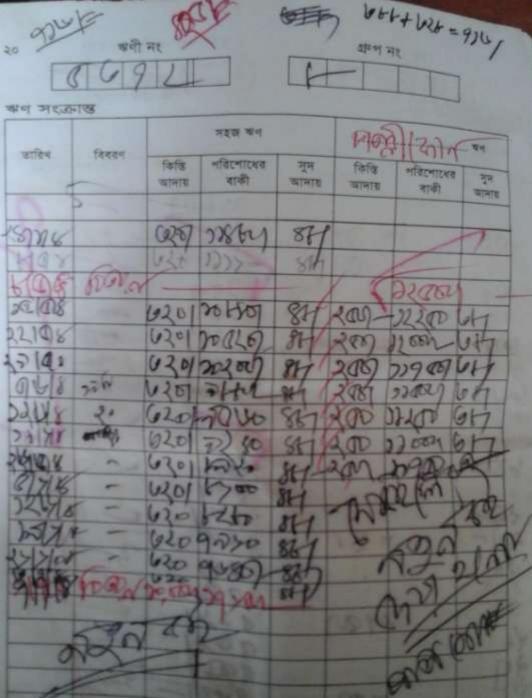

### BRIEF HISTORY OF GB LOAN UTILIZATION BY FAMILY

- Mst. Hasena Begum is a GB member since October 04, 2001 at first she took GB loan BDT 11,000 (Eleven thousand).
- Gradually she took GB loan several times and utilized it for repairing house and assisting her son (entrepreneur) in existing business.
- Finally GB loan helped her to improve economic condition, livelihood and expanding the existing business of her son.

## সহজ ঋণের পাশ বই