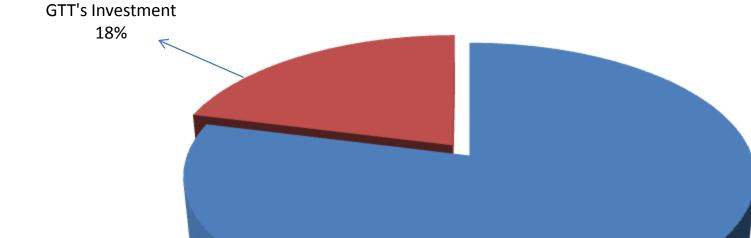

# SOURCE OF FINANCE

- Entrepreneur's Contribution BDT 564,000
- GTT's Investment BDT 150,000
- Total Capital BDT 714,000

Entrepreneur's Contribution 82%